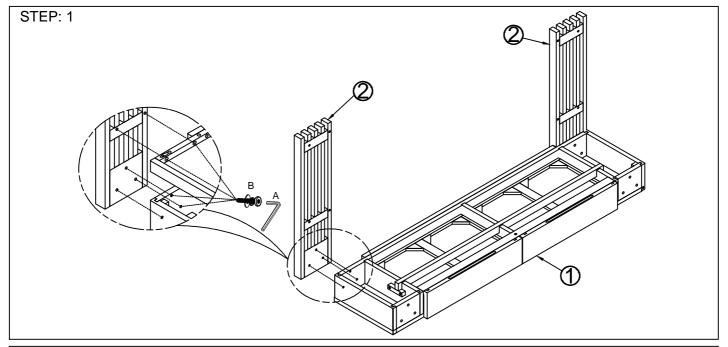

## Assemble 2 back legs to table top

Assemble top/bottom shelves to the top assembly

Attach the other 2 legs to top and shelves. Assembly completely

PAGE 2 OF 2