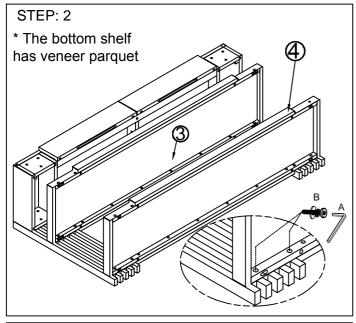

## Assemble 2 back legs to table top

Assemble top/bottom shelves to the top assembly

Attach the other 2 legs to top and shelves. Assembly completely

PAGE 2 OF 2