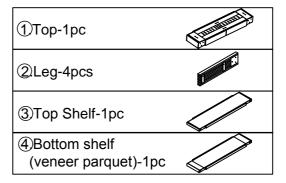

## **PARTS LIST**

HARDWARE PACK LOCATION(S):

1932-05 MEDIA CONSOLE DARK COLOR

SKU#23819329

PAGE 1 OF 2