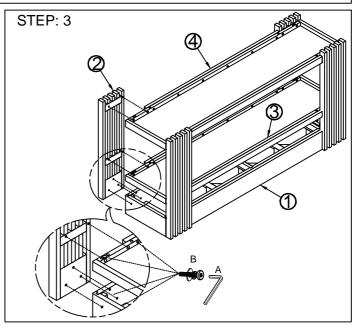

## Assemble 2 back legs to table top

Assemble top/bottom shelves to the top assembly

Attach the other 2 legs to top and shelves. Assembly completely

PAGE 2 OF 2