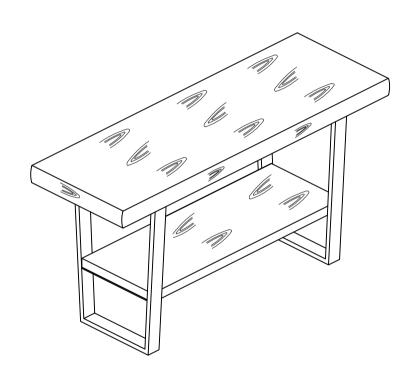

## Part List

| Step | Code | Description |   | Q'TY |
|------|------|-------------|---|------|
| 1    | 1    | Frame       | A | 2Pcs |
| 1    | 2    | Shelf       |   | 1Pc  |
| 2    | 3    | Тор         |   | 1Pc  |