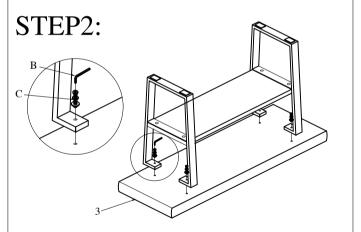

## Hardware List

| Step | Code | Description   |           |            | Q'TY |
|------|------|---------------|-----------|------------|------|
| 1    | A    | Flat Washer   | Ø16X1.5mm | <b>600</b> | 4Pcs |
|      |      | Spring Washer | Ø13X2.5mm |            | 4Pcs |
|      |      | Bolt          | M8X30mm   |            | 4Pcs |
| 1    | В    | Allen Key     | 6mm       |            | 1Pc  |
| 2    | С    | Flat Washer   | Ø16X1.5mm | ***        | 4Pcs |
|      |      | Spring Washer | Ø13X2.5mm |            | 4Pcs |
|      |      | Bolt          | M8X40mm   |            | 4Pcs |

## Part List

| Step | Code | Description |   | Q'TY |
|------|------|-------------|---|------|
| 1    | 1    | Frame       | A | 2Pcs |
| 1    | 2    | Shelf       |   | 1Pc  |
| 2    | 3    | Тор         |   | 1Pc  |

Lay the metal frames upside down on a carpeted or protective surface, to avoid damage. Attach the shelf between the two frames by using the provided screws. Lay the table top upside down, on a carpeted or protective surface, to avoid damage. Attach the legs, using the provided screws and washers, aligning the holes, into the threaded inserts; tighten securely.