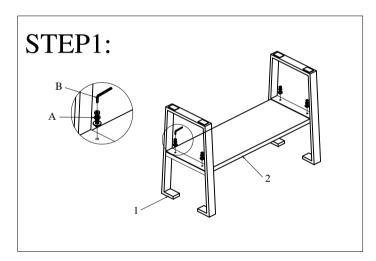

## Hardware List

| Step | Code | Description   |           |            | Q'TY |
|------|------|---------------|-----------|------------|------|
| 1    | A    | Flat Washer   | Ø16X1.5mm | <b>600</b> | 4Pcs |
|      |      | Spring Washer | Ø13X2.5mm |            | 4Pcs |
|      |      | Bolt          | M8X30mm   |            | 4Pcs |
| 1    | В    | Allen Key     | 6mm       |            | 1Pc  |
| 2    | С    | Flat Washer   | Ø16X1.5mm | ***        | 4Pcs |
|      |      | Spring Washer | Ø13X2.5mm |            | 4Pcs |
|      |      | Bolt          | M8X40mm   |            | 4Pcs |

## Part List

| Step | Code | Description |   | Q'TY |
|------|------|-------------|---|------|
| 1    | 1    | Frame       | A | 2Pcs |
| 1    | 2    | Shelf       |   | 1Pc  |
| 2    | 3    | Тор         |   | 1Pc  |

Lay the metal frames upside down on a carpeted or protective surface, to avoid damage. Attach the shelf between the two frames by using the provided screws. Lay the table top upside down, on a carpeted or protective surface, to avoid damage. Attach the legs, using the provided screws and washers, aligning the holes, into the threaded inserts; tighten securely.