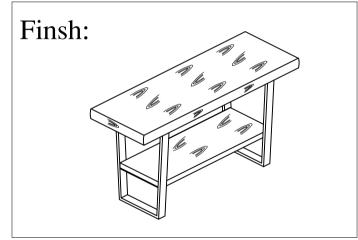

| 4Pcs |
|      |      | Bolt          | M8X40mm   |            | 4Pcs |

## Part List

| Step | Code | Description |   | Q'TY |
|------|------|-------------|---|------|
| 1    | 1    | Frame       | A | 2Pcs |
| 1    | 2    | Shelf       |   | 1Pc  |
| 2    | 3    | Тор         |   | 1Pc  |



Hardware Pack Location(s): Sofa table, SKU# 23822287 SKU# 23822299



## **Assembly Instructions**

**FRNR** 

2128-07 2129-07 Sofa table SKU# 23822287 SKU# 23822299

Manufactured By FRNR For Rooms To Go

Version: 1.0 1/2025

\*\*\* Caution: Please read all instructions carefully before starting the assembly process. These parts are cumbersome and heavy. Therefore, two people are recommended in order to prevent personal injury and insure the parts are not damaged during the assembly







Lay the metal frames upside down on a carpeted or protective surface, to avoid damage. Attach the shelf between the two frames by using the provided screws. Lay the table top upside down, on a carpeted or protective surface, to avoid damage. Attach the legs, using the provided screws and washers, aligning the holes, into the threaded inserts; tighten securely.

Stand the table upright.