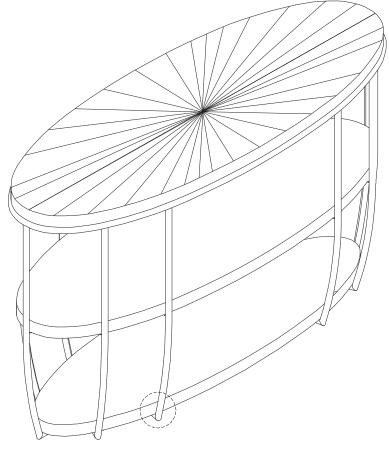

#### **PARTS LIST**

A. TABLE TOP - 1PC

B. SHELF PANEL-1 PC

C. BOTTOM SHELF-1 PC D. LEG - 4 PCS

STEP 2:

1-2

E. LEG - 2 PCS

| NO. |      | HARDWARE LIST                | Q'TY   |
|-----|------|------------------------------|--------|
| 1   | 930) | BOLT 1/4*20*18mm             |        |
|     |      | SPRING WASHER 1/4*Ø12*1.5mm  | 20 PCS |
|     | )    | FLAT WASHER 1/4*Ø16*2mm      |        |
|     |      | BOLT 5/16*18*32mm            |        |
| 2   |      | SPRING WASHER 5/16*Ø14*1.5mm | 10 PCS |
|     |      | FLAT WASHER 5/16*Ø19*2mm     |        |
| 3   |      | ALLEN KEY M4                 | 1 PC   |