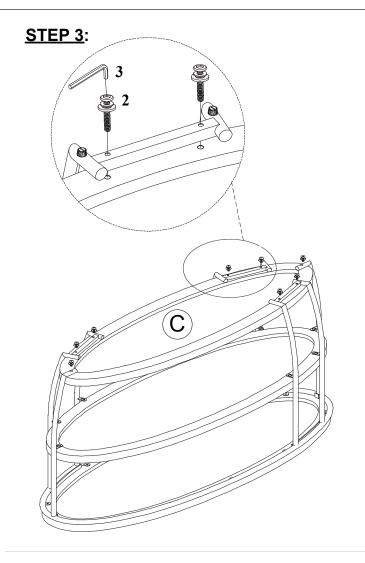

#### **PARTS LIST**

A. TABLE TOP - 1PC

B. SHELF PANEL-1 PC

C. BOTTOM SHELF-1 PC D. LEG - 4 PCS

STEP 2:

1-2

E. LEG - 2 PCS

| NO. |      | HARDWARE LIST                | Q'TY   |
|-----|------|------------------------------|--------|
| 1   | 930) | BOLT 1/4*20*18mm             |        |
|     |      | SPRING WASHER 1/4*Ø12*1.5mm  | 20 PCS |
|     | )    | FLAT WASHER 1/4*Ø16*2mm      |        |
|     |      | BOLT 5/16*18*32mm            |        |
| 2   |      | SPRING WASHER 5/16*Ø14*1.5mm | 10 PCS |
|     |      | FLAT WASHER 5/16*Ø19*2mm     |        |
| 3   |      | ALLEN KEY M4                 | 1 PC   |

**Note:** Do not tighten all screws & Bolts until the table is fully assembly.