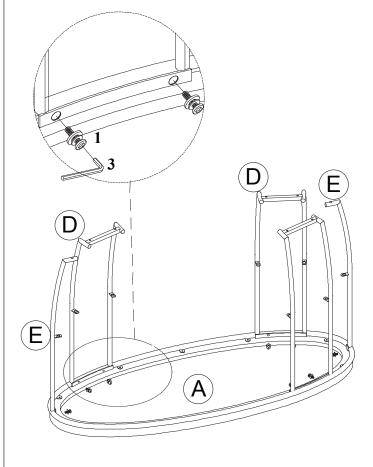

#### **PARTS LIST**

A. TABLE TOP - 1PC

B. SHELF PANEL-1 PC

C. BOTTOM SHELF-1 PC D. LEG - 4 PCS

STEP 2:

1-2

E. LEG - 2 PCS

| NO. |      | HARDWARE LIST                | Q'TY   |
|-----|------|------------------------------|--------|
| 1   | 930) | BOLT 1/4*20*18mm             |        |
|     |      | SPRING WASHER 1/4*Ø12*1.5mm  | 20 PCS |
|     | )    | FLAT WASHER 1/4*Ø16*2mm      |        |
|     |      | BOLT 5/16*18*32mm            |        |
| 2   |      | SPRING WASHER 5/16*Ø14*1.5mm | 10 PCS |
|     |      | FLAT WASHER 5/16*Ø19*2mm     |        |
| 3   |      | ALLEN KEY M4                 | 1 PC   |

#### **STEP 1**: