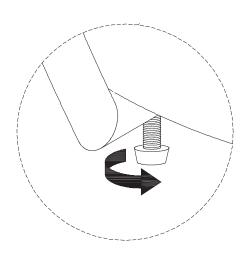

not damaged during the assembly.

#### **PARTS LIST**











A. TABLE TOP - 1PC

B. SHELF PANEL-1 PC

C. BOTTOM SHELF-1 PC D. LEG - 4 PCS

STEP 2:

1-2

E. LEG - 2 PCS

| NO. |      | HARDWARE LIST                | Q'TY   |
|-----|------|------------------------------|--------|
| 1   | 930) | BOLT 1/4*20*18mm             |        |
|     |      | SPRING WASHER 1/4*Ø12*1.5mm  | 20 PCS |
|     | )    | FLAT WASHER 1/4*Ø16*2mm      |        |
|     |      | BOLT 5/16*18*32mm            |        |
| 2   |      | SPRING WASHER 5/16*Ø14*1.5mm | 10 PCS |
|     |      | FLAT WASHER 5/16*Ø19*2mm     |        |
| 3   |      | ALLEN KEY M4                 | 1 PC   |

**Note:** Do not tighten all screws & Bolts until the table is fully assembly.

#### **STEP 1**:











# Adjustable Leveler