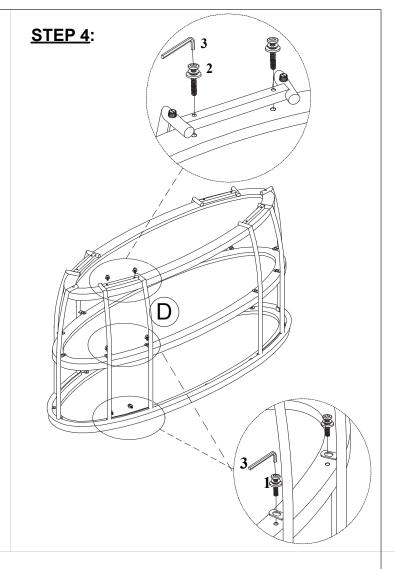

#### **PARTS LIST**

A. TABLE TOP - 1PC

B. SHELF PANEL-1 PC

C. BOTTOM SHELF-1 PC D. LEG - 4 PCS

STEP 2:

1-2

E. LEG - 2 PCS

| NO. |      | HARDWARE LIST                | Q'TY   |
|-----|------|------------------------------|--------|
| 1   | 930) | BOLT 1/4*20*18mm             |        |
|     |      | SPRING WASHER 1/4*Ø12*1.5mm  | 20 PCS |
|     | )    | FLAT WASHER 1/4*Ø16*2mm      |        |
|     |      | BOLT 5/16*18*32mm            |        |
| 2   |      | SPRING WASHER 5/16*Ø14*1.5mm | 10 PCS |
|     |      | FLAT WASHER 5/16*Ø19*2mm     |        |
| 3   |      | ALLEN KEY M4                 | 1 PC   |

**Note:** Do not tighten all screws & Bolts until the table is fully assembly.