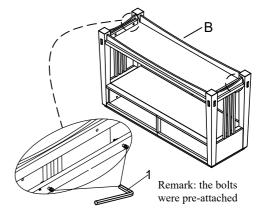

**STEP 3** Attach bottom (B) to the legs frame (C) using allen key (1), (2 people required to assemble).

HARDWARE PACKAGE

| NO | DESCRIPTION | SKETCH | SIZE      | QTY  |
|----|-------------|--------|-----------|------|
| 1  | Allen key   |        | 4*59*25mm | 1 pc |