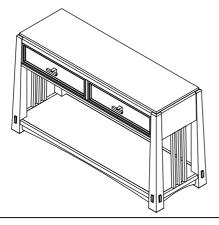

**STEP 1** Place the top (A) upside down on a soft surface such as a carpet to protect against scratches.And pull out the drawer (L),(R).

**STEP 2** Attach the legs frame (C) to the top (A) by using allen key (1).