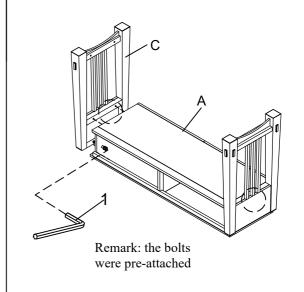

**STEP 1** Place the top (A) upside down on a soft surface such as a carpet to protect against scratches.And pull out the drawer (L),(R).

**STEP 2** Attach the legs frame (C) to the top (A) by using allen key (1).