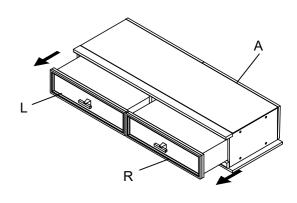

**STEP 1** Place the top (A) upside down on a soft surface such as a carpet to protect against scratches.And pull out the drawer (L),(R).

**STEP 2** Attach the legs frame (C) to the top (A) by using allen key (1).

STEP 4 Flip the table over and attach the drawers (L) (R).