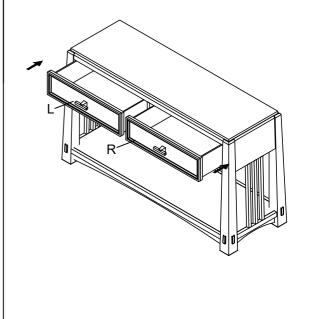

-------------|--------|------|--|--|--|--|
| NO          | DESCRIPTION | SKETCH | QTY  |  |  |  |  |
| Α           | TOP         |        | 1PC  |  |  |  |  |
| В           | воттом      |        | 1PC  |  |  |  |  |
| С           | LEGS FRAME  |        | 2PCS |  |  |  |  |
|             |             |        |      |  |  |  |  |

**STEP 3** Attach bottom (B) to the legs frame (C) using allen key (1), (2 people required to assemble).



HARDWARE PACKAGE

| NO | DESCRIPTION | SKETCH | SIZE      | QTY  |
|----|-------------|--------|-----------|------|
| 1  | Allen key   |        | 4*59*25mm | 1 pc |

STEP 4 Flip the table over and attach the drawers (L) (R).

### Tools Required (not included)



Phillips Tipped Screwdriver



DO NOT tighten all the bolts until the assembly is completed





Hardware Pack Location:

2769-08 SOFA TABLE, SKU NO: 23827693

CLEANING INSTRUCTION: Clear with a soft cloth and warm water with a diluted mild detergent. Follow with a soft cloth and clear water rinse. Then dry thoroughly with a soft cloth.

Page 2 of 2 MADE IN VIETNAM