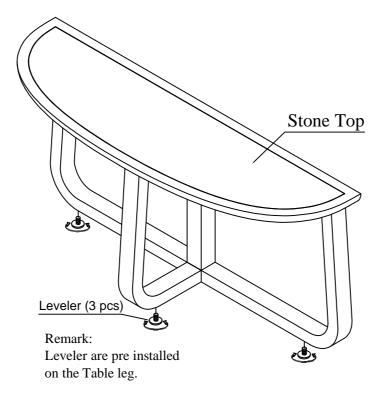

| Code | PARTS LIST : |  |     |
|------|--------------|--|-----|
| A    | Top Panel    |  | 1Pc |
| В    | Back Frame   |  | 1Pc |
| С    | Front Frame  |  | 1Pc |

| Code | HARDWARE LIST                           |  |      |  |
|------|-----------------------------------------|--|------|--|
|      | \$\phi 5/16" x 19*2mm Flat Washer       |  | 8Pcs |  |
| 1    | φ5/16" Spring Washer                    |  | 8Pcs |  |
|      | φ5/16" x 18 x <b>2"</b> Allen Head Bolt |  | 8Pcs |  |
| 2    | 4mm Allen Key                           |  | 1Pc  |  |