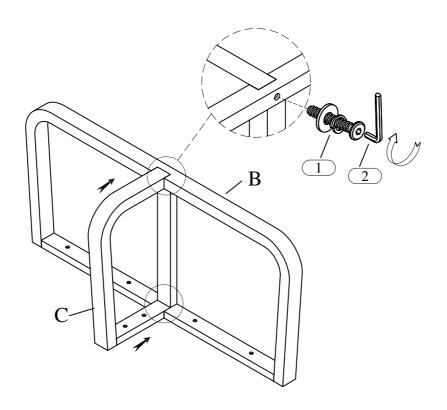

#### STEP 1

#### **Hardware Pack Location** (s):

3770-258 Rectangle Sofa Table , **SKU:** 23837707

| Code | PARTS LIST : |  |     |
|------|--------------|--|-----|
| A    | Top Panel    |  | 1Pc |
| В    | Back Frame   |  | 1Pc |
| С    | Front Frame  |  | 1Pc |

| Code | HARDWARE LIST                           |  |      |  |
|------|-----------------------------------------|--|------|--|
|      | \$\phi 5/16" x 19*2mm Flat Washer       |  | 8Pcs |  |
| 1    | φ5/16" Spring Washer                    |  | 8Pcs |  |
|      | φ5/16" x 18 x <b>2"</b> Allen Head Bolt |  | 8Pcs |  |
| 2    | 4mm Allen Key                           |  | 1Pc  |  |