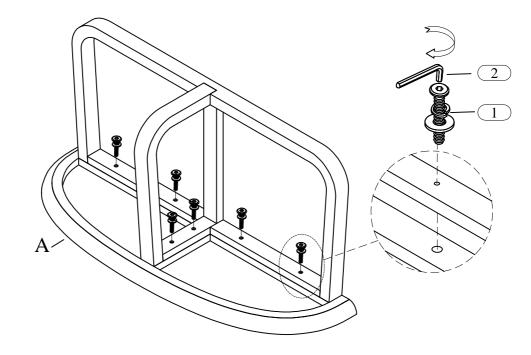

## STEP 3

| Code | PARTS LIST : |  |     |
|------|--------------|--|-----|
| A    | Top Panel    |  | 1Pc |
| В    | Back Frame   |  | 1Pc |
| С    | Front Frame  |  | 1Pc |

| Code | HARDWARE LIST                           |  |      |  |
|------|-----------------------------------------|--|------|--|
|      | \$\phi 5/16" x 19*2mm Flat Washer       |  | 8Pcs |  |
| 1    | φ5/16" Spring Washer                    |  | 8Pcs |  |
|      | φ5/16" x 18 x <b>2"</b> Allen Head Bolt |  | 8Pcs |  |
| 2    | 4mm Allen Key                           |  | 1Pc  |  |