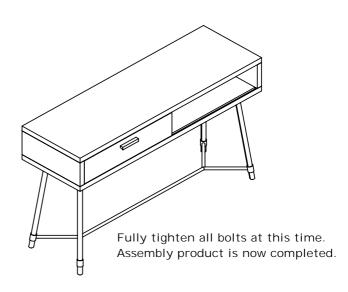

l parts, which may have come loose inside the carton during shipment. Identify and count all parts and compare with the HARDWARE LIST below.

| NO. | PART     | DESCRIPTION                                    | Q'TY |
|-----|----------|------------------------------------------------|------|
| A   | TO CO    | <b>Ø</b> 1/4"*3/4" BOLT (20 Threads per inch.) | 16   |
| В   | <b>©</b> | <b>Ø</b> 1/4"*1/2" BOLT (20 Threads per inch.) | 4    |
| С   | <b>\</b> | ALLEN WRENCH(4MM)                              | 1    |

| NO. | PART | DESCRIPTION     | Q' TY |
|-----|------|-----------------|-------|
| D   |      | TABLE TOP       | 1     |
| Е   |      | LEG             | 4     |
| F   |      | CONNECTING PIPE | 1     |



Please do not over tighten bolts.

## STEP 2



## STEP 3



## STEP 4