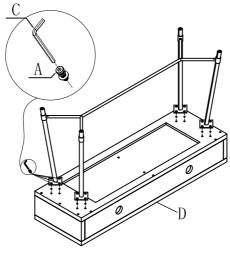

| NO. | PART     | DESCRIPTION                                    | Q'TY |
|-----|----------|------------------------------------------------|------|
| A   | TO CO    | <b>Ø</b> 1/4"*3/4" BOLT (20 Threads per inch.) | 16   |
| В   | <b>©</b> | <b>Ø</b> 1/4"*1/2" BOLT (20 Threads per inch.) | 4    |
| С   | <b>\</b> | ALLEN WRENCH(4MM)                              | 1    |

Please do not over tighten bolts.

## STEP 2