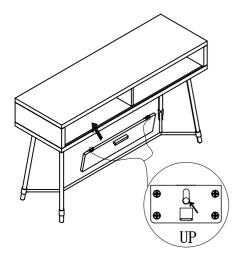

all parts, which may have come loose inside the carton during shipment. Identify and count all parts and compare with the HARDWARE LIST below.

| NO. | PART     | DESCRIPTION                                    | Q'TY |
|-----|----------|------------------------------------------------|------|
| A   | TO CO    | <b>Ø</b> 1/4"*3/4" BOLT (20 Threads per inch.) | 16   |
| В   | <b>©</b> | <b>Ø</b> 1/4"*1/2" BOLT (20 Threads per inch.) | 4    |
| С   | <b>\</b> | ALLEN WRENCH(4MM)                              | 1    |

| NO. | PART | DESCRIPTION     | Q' TY |
|-----|------|-----------------|-------|
| D   |      | TABLE TOP       | 1     |
| Е   |      | LEG             | 4     |
| F   |      | CONNECTING PIPE | 1     |



Please do not over tighten bolts.

## STEP 2



## STEP 3



## STEP 4