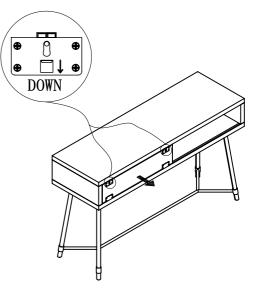

efully for small parts, which may have come loose inside the carton during shipment. Identify and count all parts and compare with the HARDWARE LIST below.

| NO. | PART     | DESCRIPTION                                    | Q'TY |
|-----|----------|------------------------------------------------|------|
| A   | TO CO    | <b>Ø</b> 1/4"*3/4" BOLT (20 Threads per inch.) | 16   |
| В   | <b>©</b> | <b>Ø</b> 1/4"*1/2" BOLT (20 Threads per inch.) | 4    |
| С   | <b>\</b> | ALLEN WRENCH(4MM)                              | 1    |

| NO. | PART | DESCRIPTION     | Q' TY |
|-----|------|-----------------|-------|
| D   |      | TABLE TOP       | 1     |
| Е   |      | LEG             | 4     |
| F   |      | CONNECTING PIPE | 1     |



Please do not over tighten bolts.

## STEP 2



## STEP 3



## STEP 4