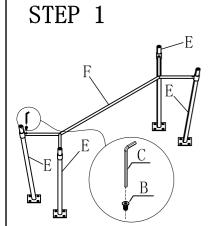

| NO. | PART | DESCRIPTION     | Q' TY |
|-----|------|-----------------|-------|
| D   |      | TABLE TOP       | 1     |
| Е   |      | LEG             | 4     |
| F   |      | CONNECTING PIPE | 1     |

Please do not over tighten bolts.