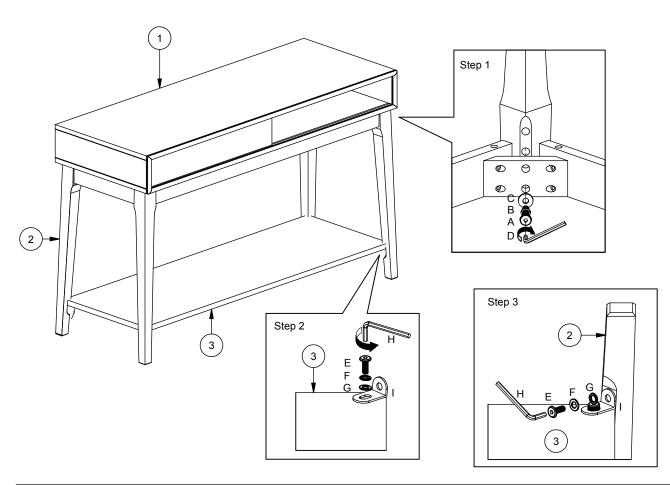

| PART LIST |             |         |
|-----------|-------------|---------|
| NO        | DESCRIPTION | QTY/PCS |
| 1         | SOFA TABLE  | 1 PC    |
| 2         | LEG         | 4 PCS   |
| 3         | SHELF       | 1 PC    |

| HARDWARE LIST |                       |         |  |
|---------------|-----------------------|---------|--|
| NO            | DESCRIPTION           | QTY/PCS |  |
| Α             | BOLT M8 x 60          | 8 PCS   |  |
| В             | SPRING WASHER M8      | 8 PCS   |  |
| С             | FLAT WASHER 5/16 x 22 | 8 PCS   |  |
| D             | ALLEN KEY M5          | 1 PC    |  |
| Е             | BOLT M6 x 15          | 8 PCS   |  |
| F             | SPRING WASHER M6      | 8 PCS   |  |
| G             | FLAT WASHER M6        | 8 PCS   |  |
| Н             | ALLEN KEY M4          | 1 PC    |  |
| Ι             | L-BRACKET             | 4 PCS   |  |