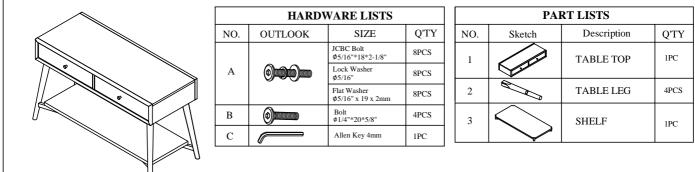

for **ROOMS TO GO**®

<u>Caution:</u> Please read instructions thoroughly before unpacking assembly parts. Sharp, exposed staple tips can cause injury, therefore, for your protection, please remove any exposed staple used in packing

packing.

1. We recommend that you should assemble this product with the assistance of another person;

this will make assembly easier, and will help to eliminate damage to the product or injury to persons during assembly.

2. Be sure to check all packing materials carefully for small parts that may have come loose inside the carton during shipment.

3. Please do not over tighten screws or bolts.

4. Please put all parts on a non-abrasive floor before assembly, and follow the assembly steps to assemble your newly purchased product correctly and efficiently.



STEP 2



Note: do not tighten all the bolts and screws until the final assembling steps.

Note: Please follow the narrow stickers' direction to position the table top and the shelf. Tighten all bolts and screws. Assembly complete.

Completed



Hardware Pack Location (s):

SOFA TABLE, SKU#23971458 Version#1 - 28/8/2023 created

Page#1