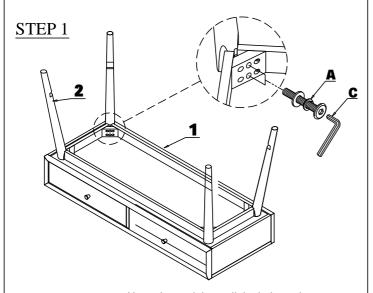

STEP 2

Note: do not tighten all the bolts and screws until the final assembling steps.

Note: Please follow the narrow stickers' direction to position the table top and the shelf. Tighten all bolts and screws. Assembly complete.