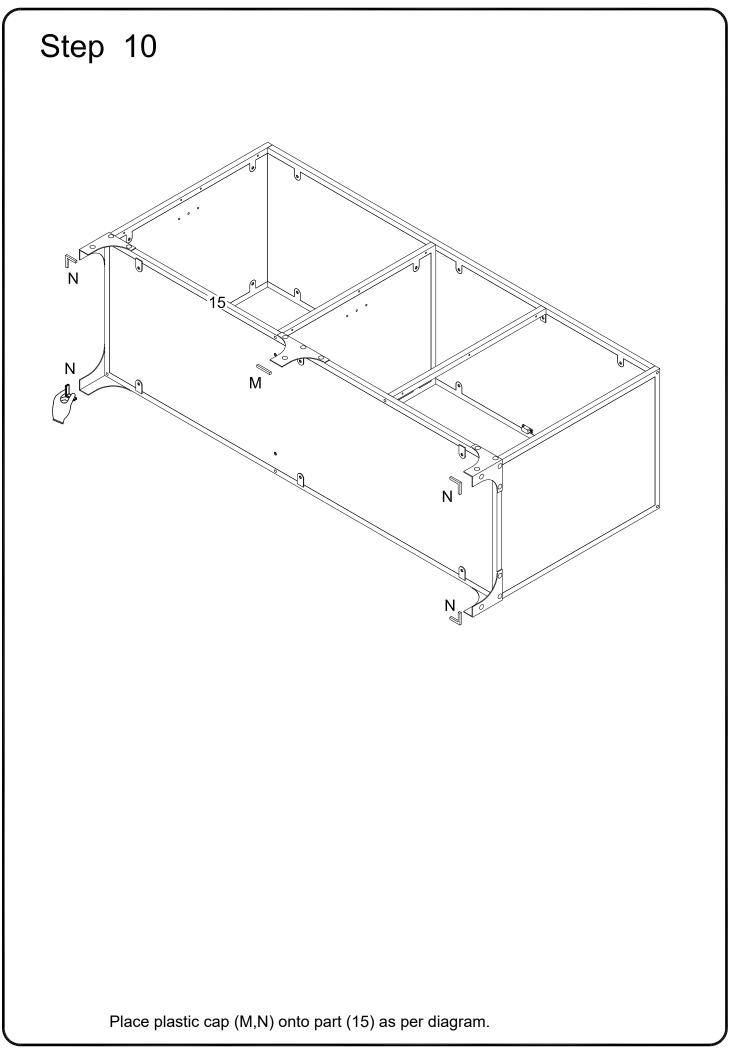

## Hardware List

| А |                                       | Ø1/4"x12mm | Bolt              | 23 | pcs |
|---|---------------------------------------|------------|-------------------|----|-----|
| В |                                       | Ø1/4"x25mm | Bolt              | 11 | pcs |
| С |                                       | Ø1/4"x25mm | Bolt              | 2  | pcs |
| D | <ul> <li>International (b)</li> </ul> | Ø4x38mm    | Screw             | 2  | pcs |
| Е |                                       |            | Shelf support pin | 8  | pcs |
| F |                                       |            | Door stopper      | 2  | pcs |
| G |                                       | Ø3x15mm    | Screw             | 4  | pcs |
| Н |                                       |            | Handle            | 2  | pcs |
| J | aumunu( <del>[</del> ])               | Ø4x22mm    | Handle Bolt       | 4  | pcs |
| К | <                                     | Ø4x12mm    | Screw             | 8  | pcs |
| L |                                       | Ø4x8mm     | Screw             | 20 | pcs |
| М |                                       |            | Plastic Cap       | 1  | рс  |
| Ν |                                       |            | Plastic Cap       | 4  | pcs |
| Р |                                       | 4mm        | Hex Key           | 1  | рс  |