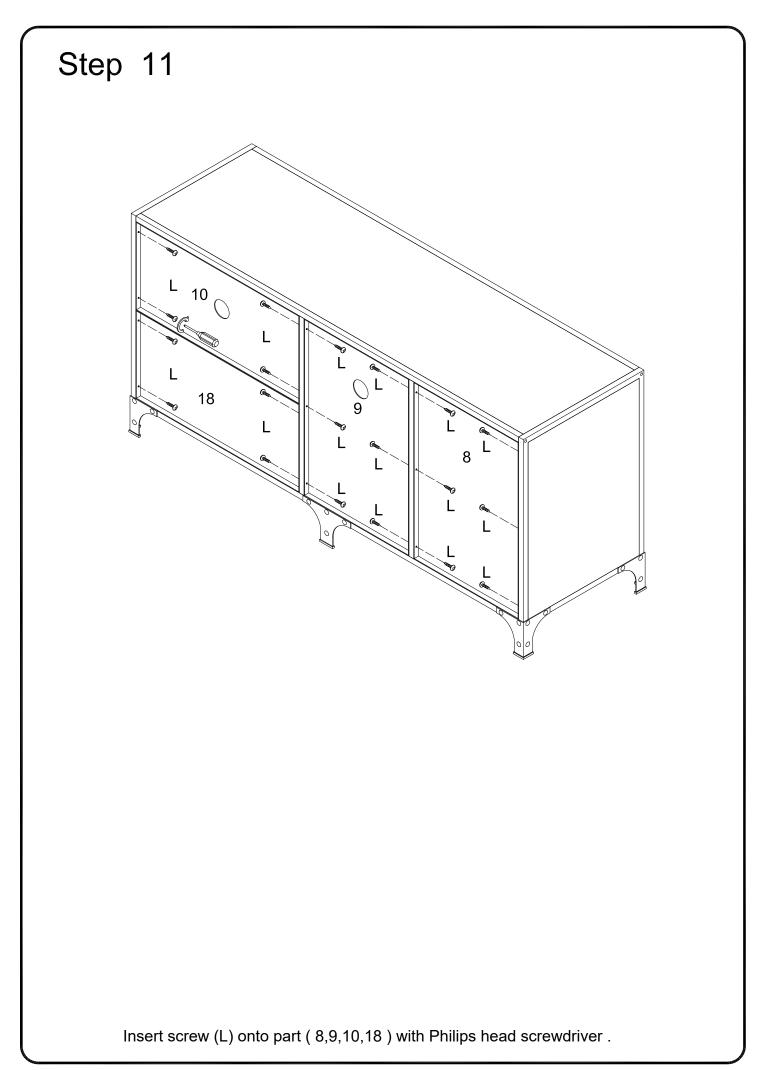

## Hardware List

| А |                                       | Ø1/4"x12mm | Bolt              | 23 | pcs |
|---|---------------------------------------|------------|-------------------|----|-----|
| В |                                       | Ø1/4"x25mm | Bolt              | 11 | pcs |
| С |                                       | Ø1/4"x25mm | Bolt              | 2  | pcs |
| D | <ul> <li>International (b)</li> </ul> | Ø4x38mm    | Screw             | 2  | pcs |
| Е |                                       |            | Shelf support pin | 8  | pcs |
| F |                                       |            | Door stopper      | 2  | pcs |
| G |                                       | Ø3x15mm    | Screw             | 4  | pcs |
| Н |                                       |            | Handle            | 2  | pcs |
| J | aumunu( <del>[</del> ])               | Ø4x22mm    | Handle Bolt       | 4  | pcs |
| К | <                                     | Ø4x12mm    | Screw             | 8  | pcs |
| L |                                       | Ø4x8mm     | Screw             | 20 | pcs |
| М |                                       |            | Plastic Cap       | 1  | рс  |
| Ν |                                       |            | Plastic Cap       | 4  | pcs |
| Р |                                       | 4mm        | Hex Key           | 1  | рс  |