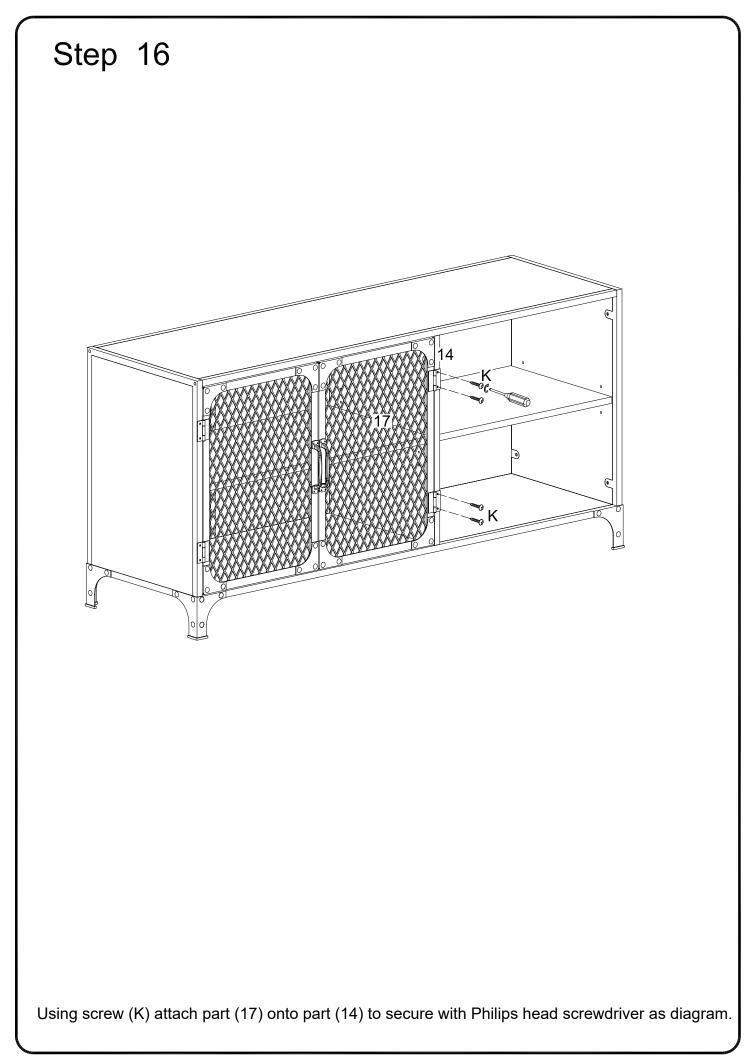

VI. A Phillips head screwdriver is required for the assembly of this product .

VII. Power tools should not be used to assemble this product.

VIII. Drill may be needed for securing product to wall.