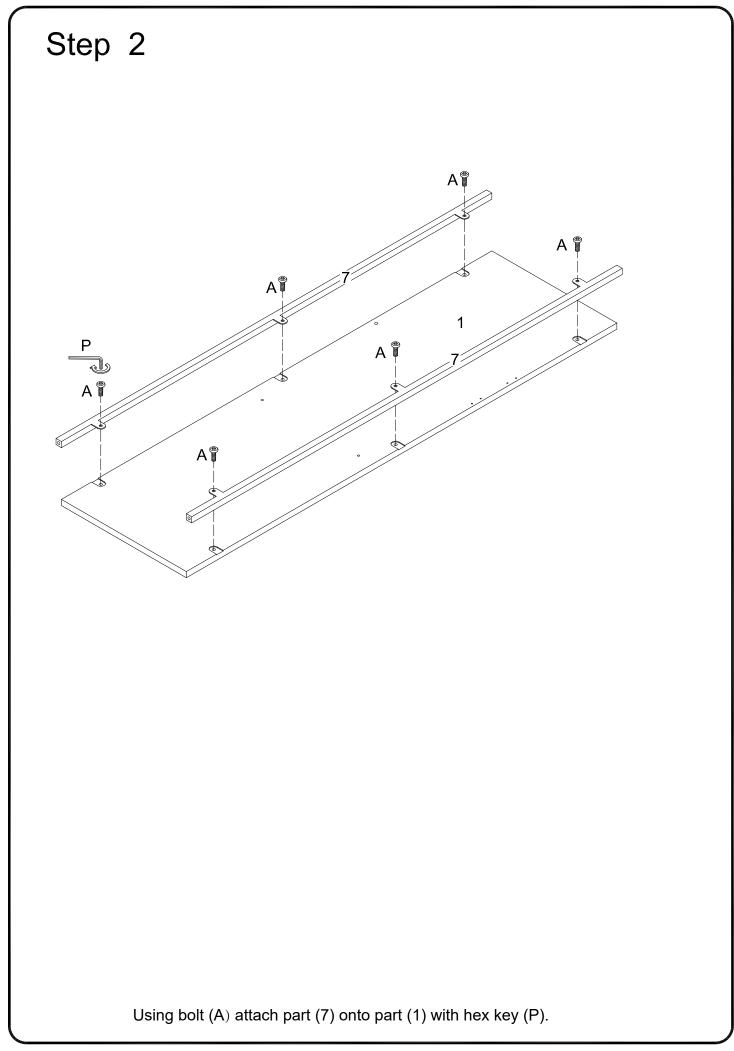

|            | Handle            | 2  | pcs |
| J | aumunu( <del>[</del> ])               | Ø4x22mm    | Handle Bolt       | 4  | pcs |
| К | <                                     | Ø4x12mm    | Screw             | 8  | pcs |
| L |                                       | Ø4x8mm     | Screw             | 20 | pcs |
| М |                                       |            | Plastic Cap       | 1  | рс  |
| Ν |                                       |            | Plastic Cap       | 4  | pcs |
| Р |                                       | 4mm        | Hex Key           | 1  | рс  |



Philips head screwdriver required for assembly (not included)

The hardware quantities listed above are required for proper assembly. Some extra hardware may also have been included.