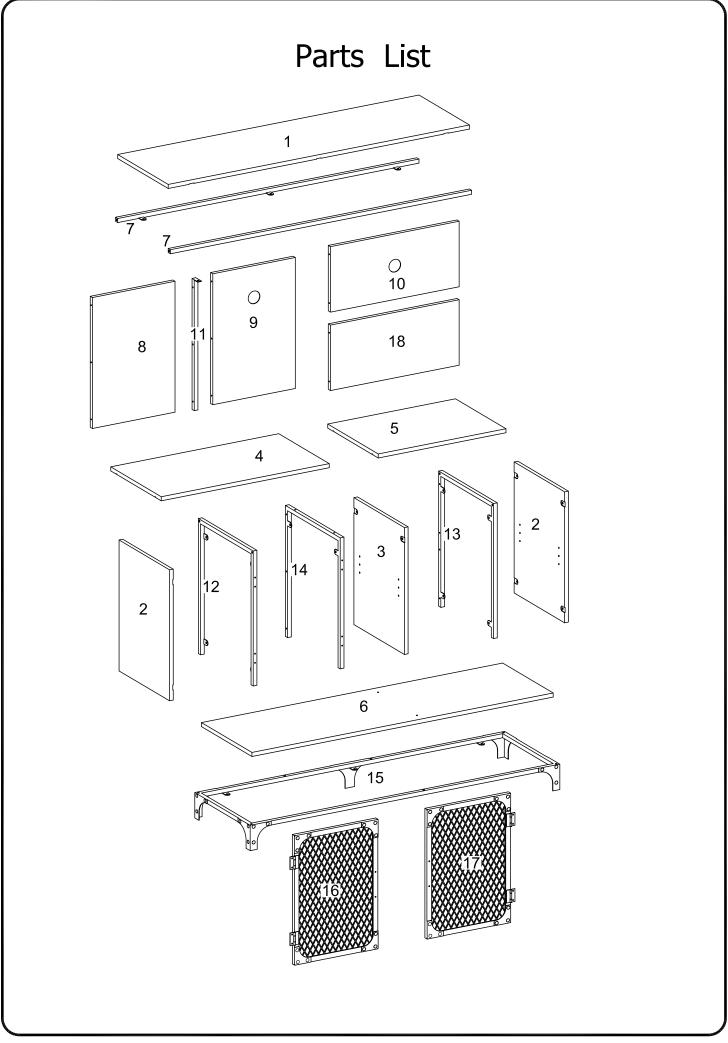

mmended for ease in the assembly of this product.
- IV. The three main types of hardware used to assemble this product are: wood dowels, screws and bolts.
- V. The provided glue is to secure wood dowels in place. When first inserting dowels, locate the appropriate hole for the dowel, place a small amount of glue in the hole and insert the dowel. Wipe away excess glue immediately.



In future assembly steps when dowels are necessary to attach assembly parts together, place a small amount of glue on the end of the dowel before attaching parts together. Wipe away excess glue immediately.



VI. A Phillips head screwdriver is required for the assembly of this product .



VII. Power tools should not be used to assemble this product.



VIII. Drill may be needed for securing product to wall.



## Hardware List

| А |                                       | Ø1/4"x12mm | Bolt              | 23 | pcs |
|---|---------------------------------------|------------|-------------------|----|-----|
| В |                                       | Ø1/4"x25mm | Bolt              | 11 | pcs |
| С |                                       | Ø1/4"x25mm | Bolt              | 2  | pcs |
| D | <ul> <li>International (b)</li> </ul> | Ø4x38mm    | Screw             | 2  | pcs |
| Е |                                       |            | Shelf support pin | 8  | pcs |
| F |                                       |            | Door stopper      | 2  | pcs |
| G |                                       | Ø3x15mm    | Screw             | 4  | pcs |
| Н |                                       |            | H