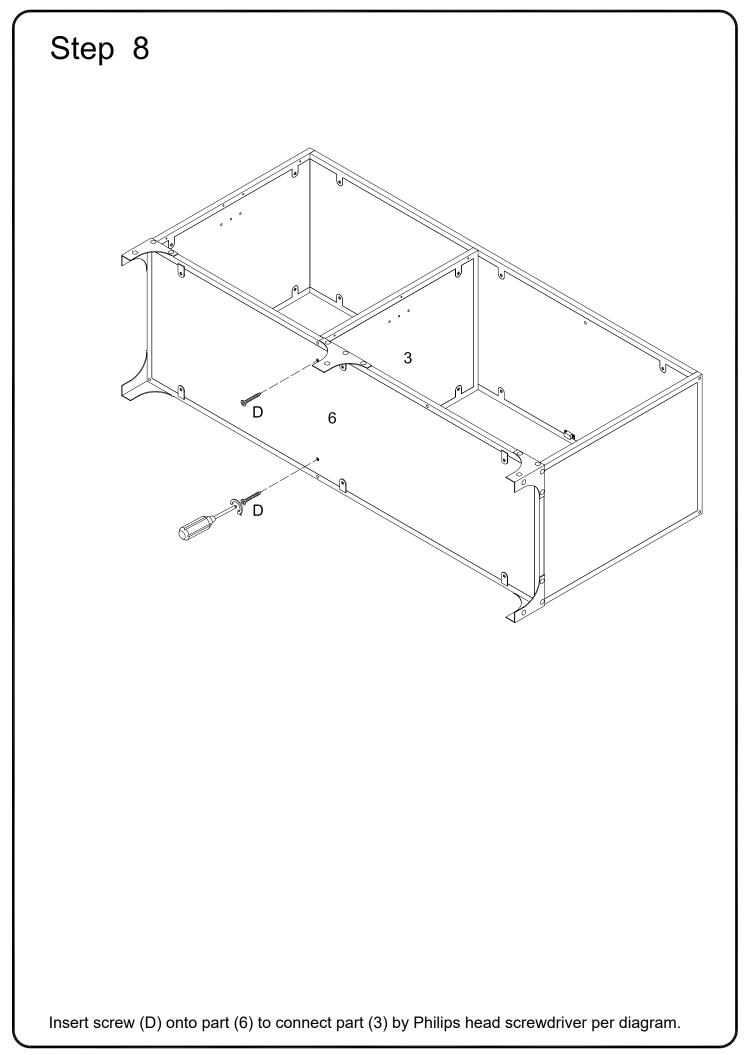

|            | Handle            | 2  | pcs |
| J | aumunu( <del>[</del> ])               | Ø4x22mm    | Handle Bolt       | 4  | pcs |
| К | <                                     | Ø4x12mm    | Screw             | 8  | pcs |
| L |                                       | Ø4x8mm     | Screw             | 20 | pcs |
| М |                                       |            | Plastic Cap       | 1  | рс  |
| Ν |                                       |            | Plastic Cap       | 4  | pcs |
| Р |                                       | 4mm        | Hex Key           | 1  | рс  |



Philips head screwdriver required for assembly (not included)

The hardware quantities listed above are required for proper assembly. Some extra hardware may also have been included.