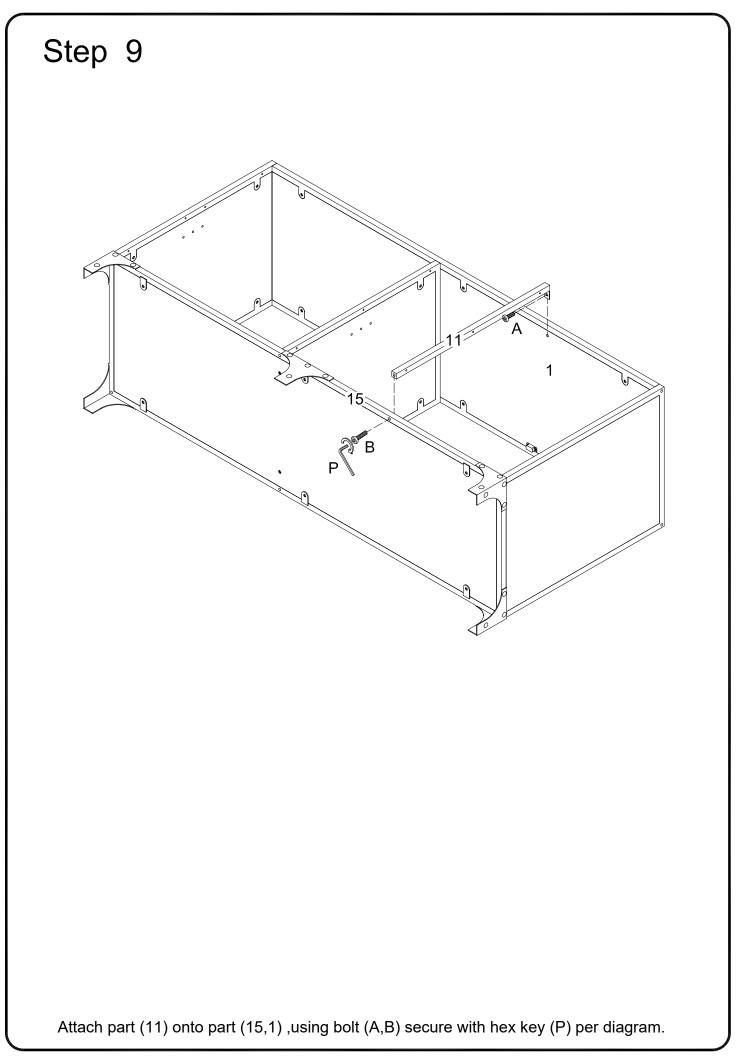

|            | Handle            | 2  | pcs |
| J | aumunu( <del>[</del> ])               | Ø4x22mm    | Handle Bolt       | 4  | pcs |
| К | <                                     | Ø4x12mm    | Screw             | 8  | pcs |
| L |                                       | Ø4x8mm     | Screw             | 20 | pcs |
| М |                                       |            | Plastic Cap       | 1  | рс  |
| Ν |                                       |            | Plastic Cap       | 4  | pcs |
| Р |                                       | 4mm        | Hex Key           | 1  | рс  |



Philips head screwdriver required for assembly (not included)

The hardware quantities listed above are required for proper assembly. Some extra hardware may also have been included.