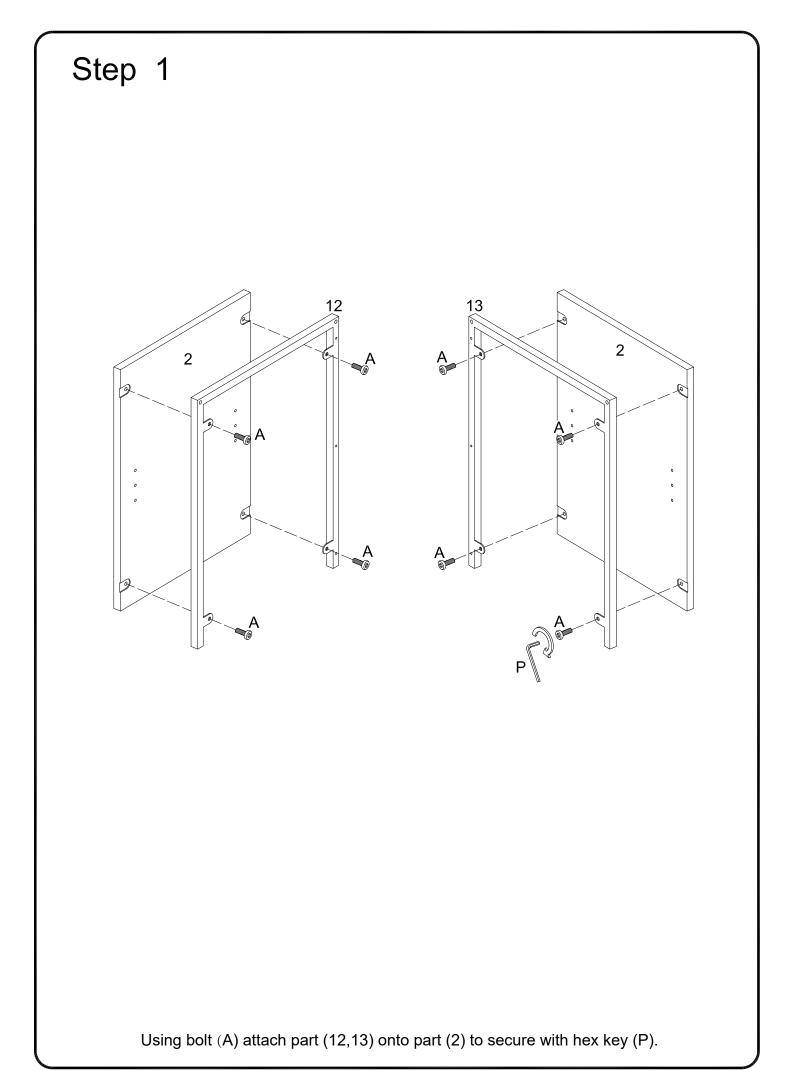

|            | Handle            | 2  | pcs |
| J | aumunu( <del>[</del> ])               | Ø4x22mm    | Handle Bolt       | 4  | pcs |
| К | <                                     | Ø4x12mm    | Screw             | 8  | pcs |
| L |                                       | Ø4x8mm     | Screw             | 20 | pcs |
| М |                                       |            | Plastic Cap       | 1  | рс  |
| Ν |                                       |            | Plastic Cap       | 4  | pcs |
| Р |                                       | 4mm        | Hex Key           | 1  | рс  |



Philips head screwdriver required for assembly (not included)

The hardware quantities listed above are required for proper assembly. Some extra hardware may also have been included.