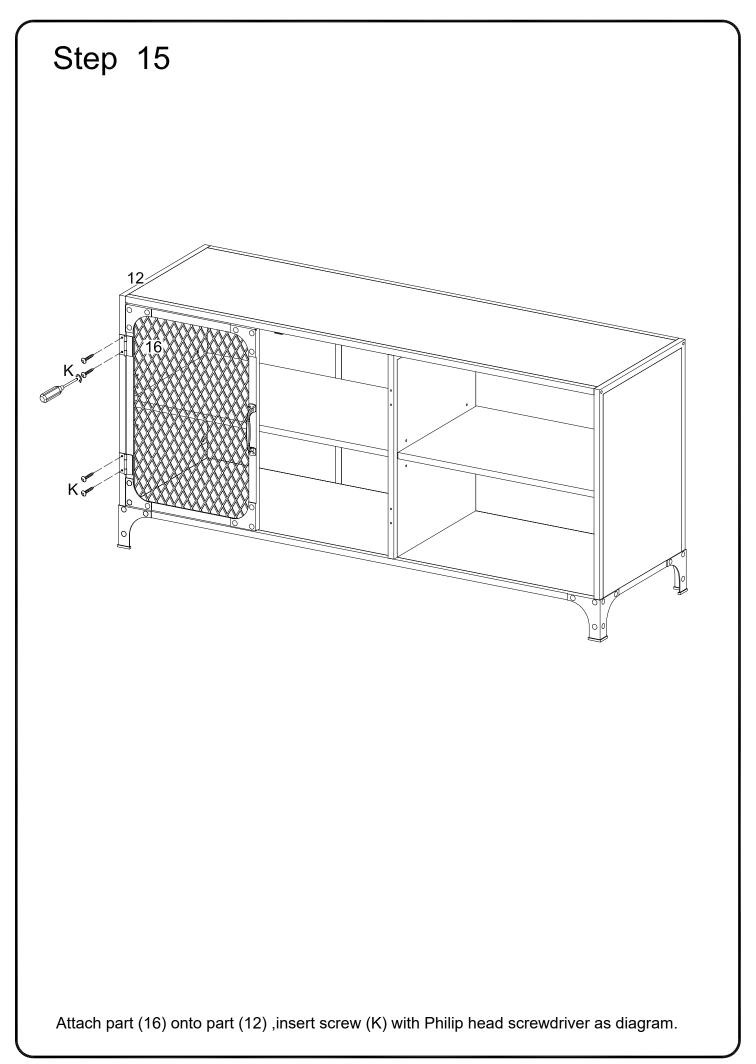

VI. A Phillips head screwdriver is required for the assembly of this product .

VII. Power tools should not be used to assemble this product.

VIII. Drill may be needed for securing product to wall.