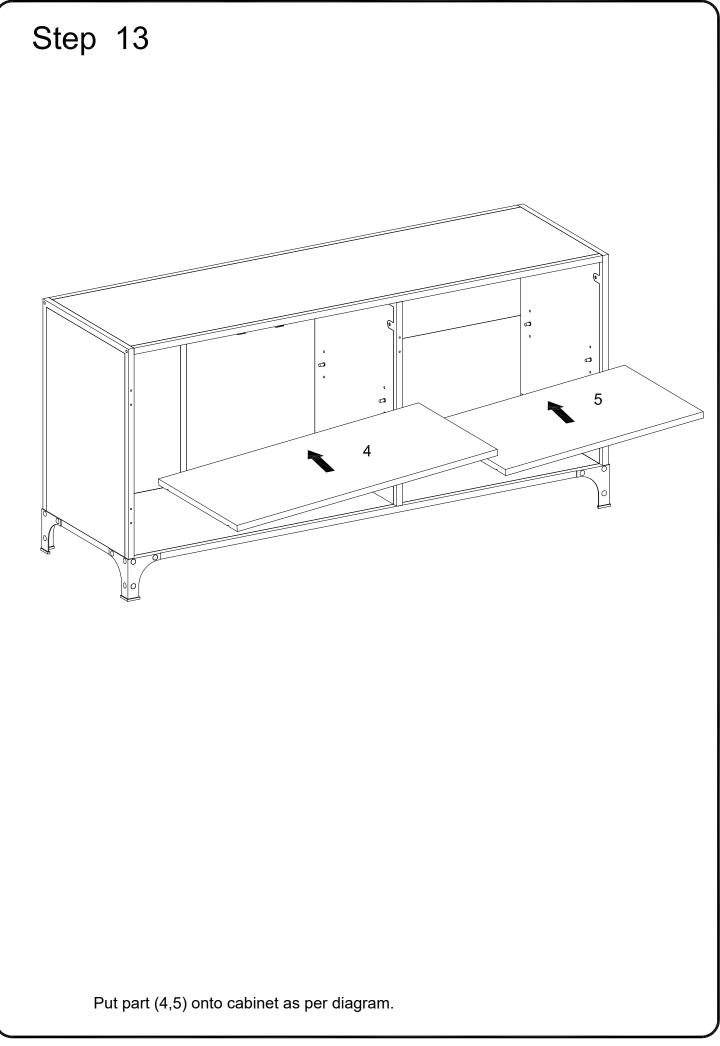

## Hardware List

| А |                                       | Ø1/4"x12mm | Bolt              | 23 | pcs |
|---|---------------------------------------|------------|-------------------|----|-----|
| В |                                       | Ø1/4"x25mm | Bolt              | 11 | pcs |
| С |                                       | Ø1/4"x25mm | Bolt              | 2  | pcs |
| D | <ul> <li>International (b)</li> </ul> | Ø4x38mm    | Screw             | 2  | pcs |
| Е |                                       |            | Shelf support pin | 8  | pcs |
| F |                                       |            | Door stopper      | 2  | pcs |
| G |                                       | Ø3x15mm    | Screw             | 4  | pcs |
| Н |                                       |            | Handle            | 2  | pcs |
| J | aumunu( <del>[</del> ])               | Ø4x22mm    | Handle Bolt       | 4  | pcs |
| К | <                                     | Ø4x12mm    | Screw             | 8  | pcs |
| L |                                       | Ø4x8mm     | Screw             | 20 | pcs |
| М |                                       |            | Plastic Cap       | 1  | рс  |
| Ν |                                       |            | Plastic Cap       | 4  | pcs |
| Р |                                       | 4mm        | Hex Key           | 1  | рс  |