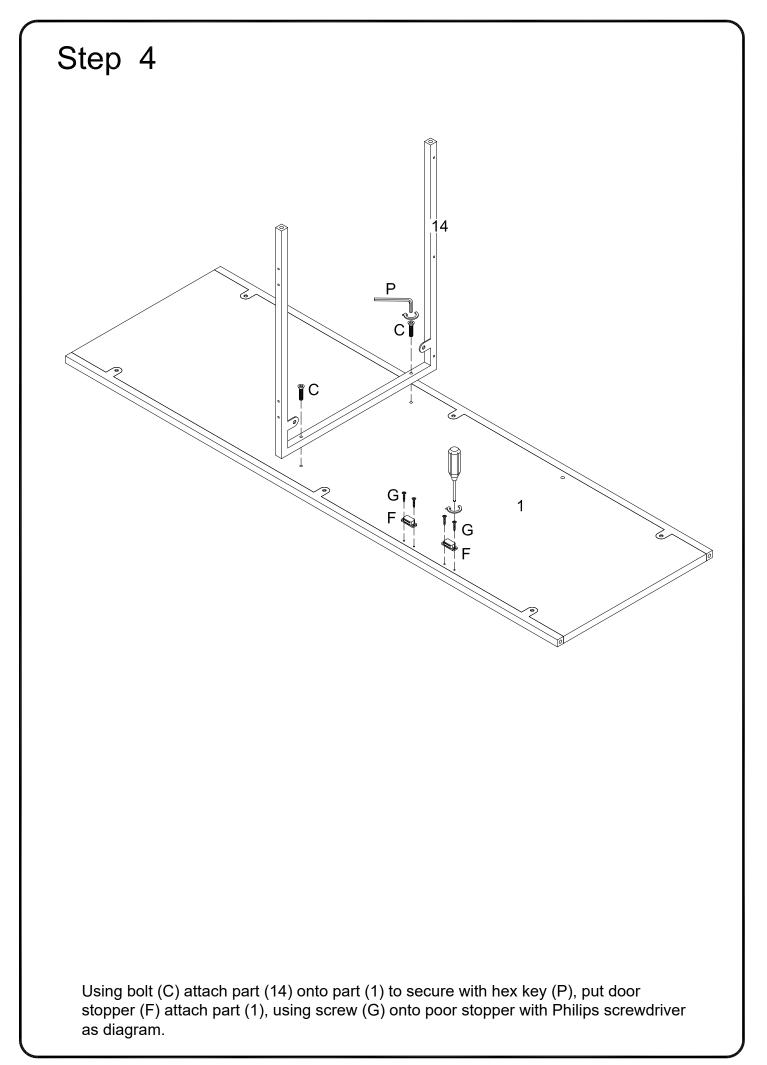

|            | Handle            | 2  | pcs |
| J | aumunu( <del>[</del> ])               | Ø4x22mm    | Handle Bolt       | 4  | pcs |
| К | <                                     | Ø4x12mm    | Screw             | 8  | pcs |
| L |                                       | Ø4x8mm     | Screw             | 20 | pcs |
| М |                                       |            | Plastic Cap       | 1  | рс  |
| Ν |                                       |            | Plastic Cap       | 4  | pcs |
| Р |                                       | 4mm        | Hex Key           | 1  | рс  |



Philips head screwdriver required for assembly (not included)

The hardware quantities listed above are required for proper assembly. Some extra hardware may also have been included.