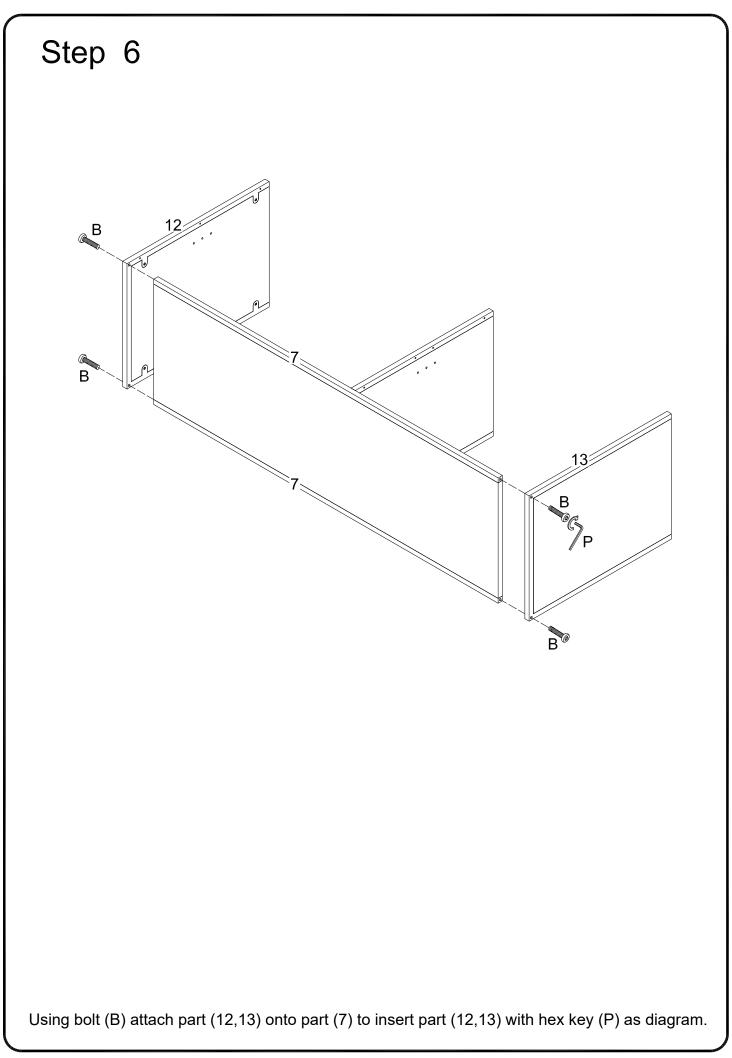

|            | Handle            | 2  | pcs |
| J | aumunu( <del>[</del> ])               | Ø4x22mm    | Handle Bolt       | 4  | pcs |
| К | <                                     | Ø4x12mm    | Screw             | 8  | pcs |
| L |                                       | Ø4x8mm     | Screw             | 20 | pcs |
| М |                                       |            | Plastic Cap       | 1  | рс  |
| Ν |                                       |            | Plastic Cap       | 4  | pcs |
| Р |                                       | 4mm        | Hex Key           | 1  | рс  |



Philips head screwdriver required for assembly (not included)

The hardware quantities listed above are required for proper assembly. Some extra hardware may also have been included.