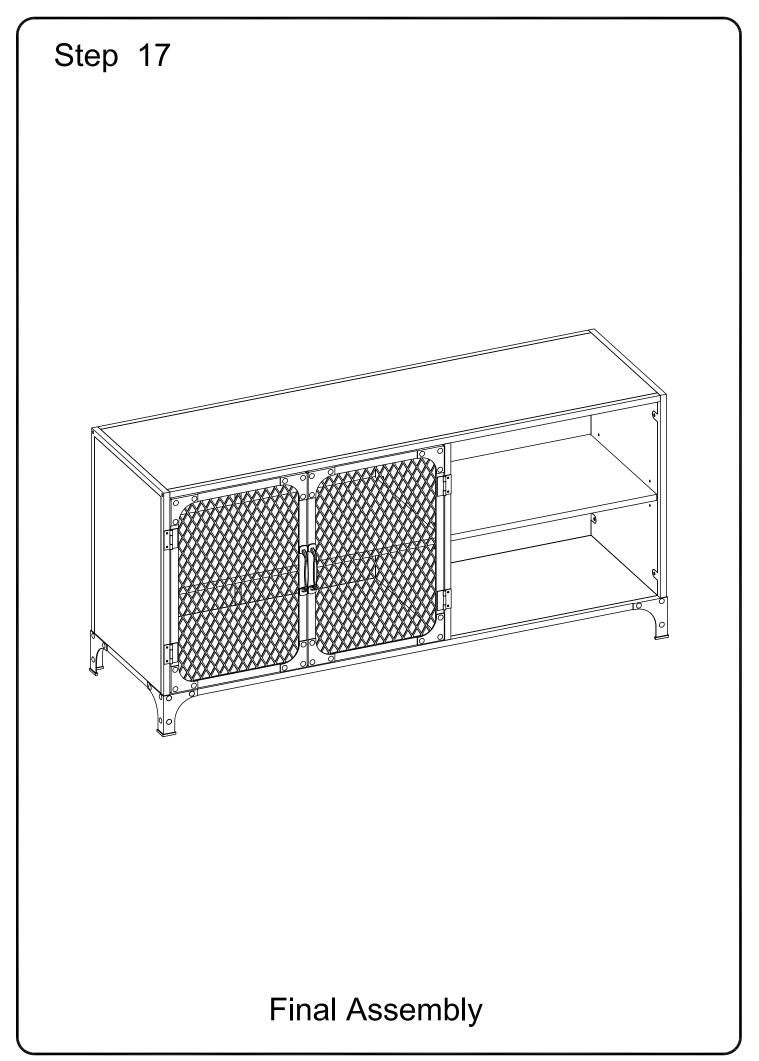

| Handle            | 2  | pcs |
| J | aumunu( <del>[</del> ])               | Ø4x22mm    | Handle Bolt       | 4  | pcs |
| К | <                                     | Ø4x12mm    | Screw             | 8  | pcs |
| L |                                       | Ø4x8mm     | Screw             | 20 | pcs |
| М |                                       |            | Plastic Cap       | 1  | рс  |
| Ν |                                       |            | Plastic Cap       | 4  | pcs |
| Р |                                       | 4mm        | Hex Key           | 1  | рс  |



Philips head screwdriver required for assembly (not included)

The hardware quantities listed above are required for proper assembly. Some extra hardware may also have been included.