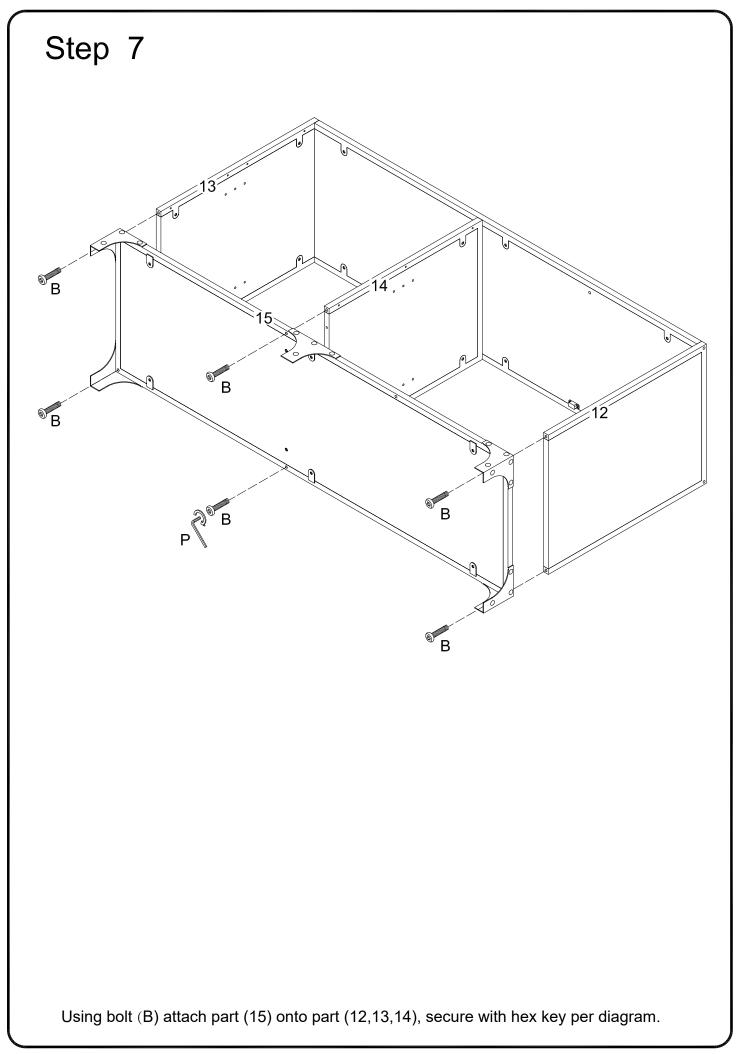

|            | Handle            | 2  | pcs |
| J | aumunu( <del>[</del> ])               | Ø4x22mm    | Handle Bolt       | 4  | pcs |
| К | <                                     | Ø4x12mm    | Screw             | 8  | pcs |
| L |                                       | Ø4x8mm     | Screw             | 20 | pcs |
| М |                                       |            | Plastic Cap       | 1  | рс  |
| Ν |                                       |            | Plastic Cap       | 4  | pcs |
| Р |                                       | 4mm        | Hex Key           | 1  | рс  |



Philips head screwdriver required for assembly (not included)

The hardware quantities listed above are required for proper assembly. Some extra hardware may also have been included.