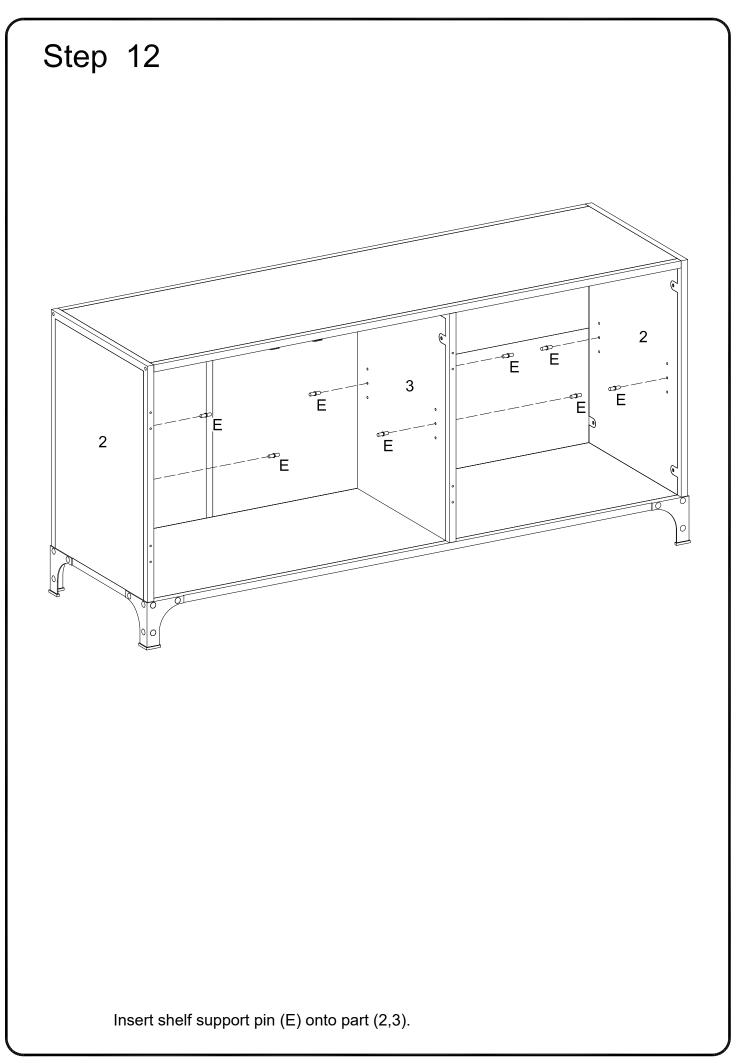

## Hardware List

| А |                                       | Ø1/4"x12mm | Bolt              | 23 | pcs |
|---|---------------------------------------|------------|-------------------|----|-----|
| В |                                       | Ø1/4"x25mm | Bolt              | 11 | pcs |
| С |                                       | Ø1/4"x25mm | Bolt              | 2  | pcs |
| D | <ul> <li>International (b)</li> </ul> | Ø4x38mm    | Screw             | 2  | pcs |
| Е |                                       |            | Shelf support pin | 8  | pcs |
| F |                                       |            | Door stopper      | 2  | pcs |
| G |                                       | Ø3x15mm    | Screw             | 4  | pcs |
| Н |                                       |            | Handle            | 2  | pcs |
| J | aumunu( <del>[</del> ])               | Ø4x22mm    | Handle Bolt       | 4  | pcs |
| К | <                                     | Ø4x12mm    | Screw             | 8  | pcs |
| L |                                       | Ø4x8mm     | Screw             | 20 | pcs |
| М |                                       |            | Plastic Cap       | 1  | рс  |
| Ν |                                       |            | Plastic Cap       | 4  | pcs |
| Р |                                       | 4mm        | Hex Key           | 1  | рс  |