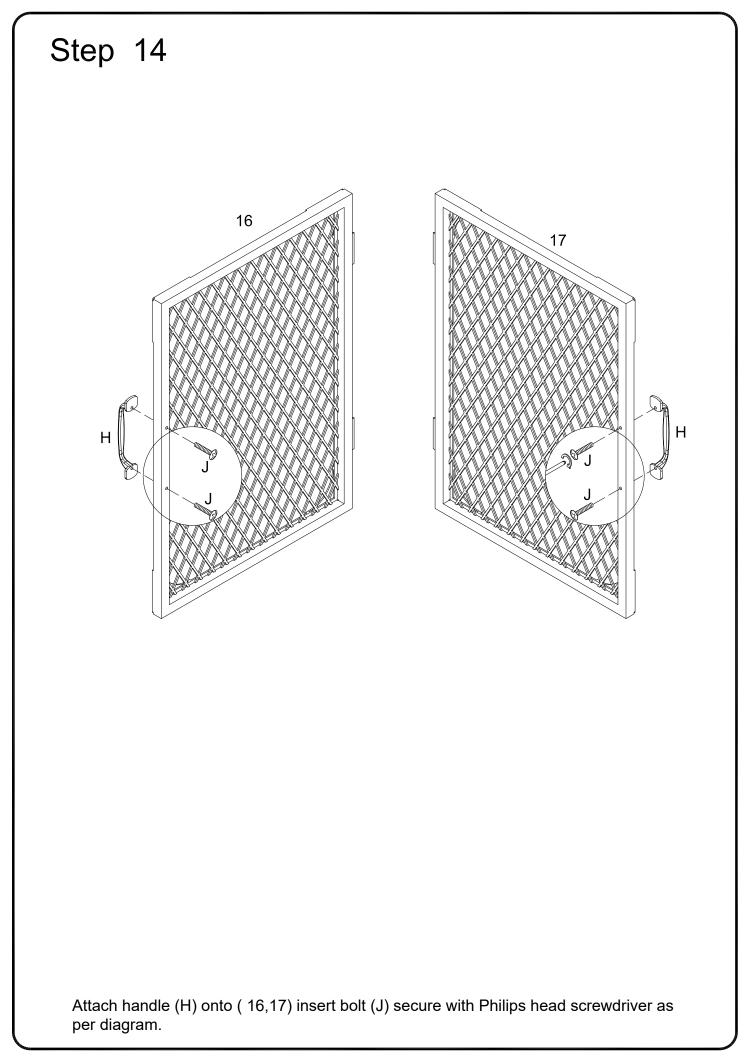

VI. A Phillips head screwdriver is required for the assembly of this product .

VII. Power tools should not be used to assemble this product.

VIII. Drill may be needed for securing product to wall.