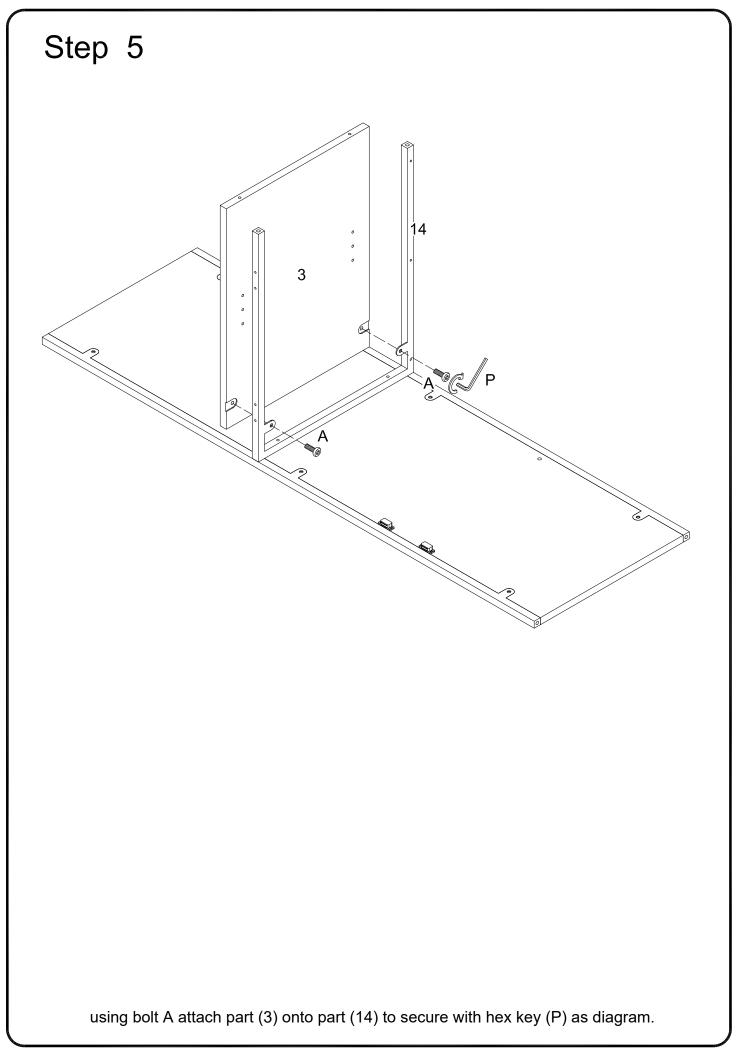

|            | Handle            | 2  | pcs |
| J | aumunu( <del>[</del> ])               | Ø4x22mm    | Handle Bolt       | 4  | pcs |
| К | <                                     | Ø4x12mm    | Screw             | 8  | pcs |
| L |                                       | Ø4x8mm     | Screw             | 20 | pcs |
| М |                                       |            | Plastic Cap       | 1  | рс  |
| Ν |                                       |            | Plastic Cap       | 4  | pcs |
| Р |                                       | 4mm        | Hex Key           | 1  | рс  |



Philips head screwdriver required for assembly (not included)

The hardware quantities listed above are required for proper assembly. Some extra hardware may also have been included.