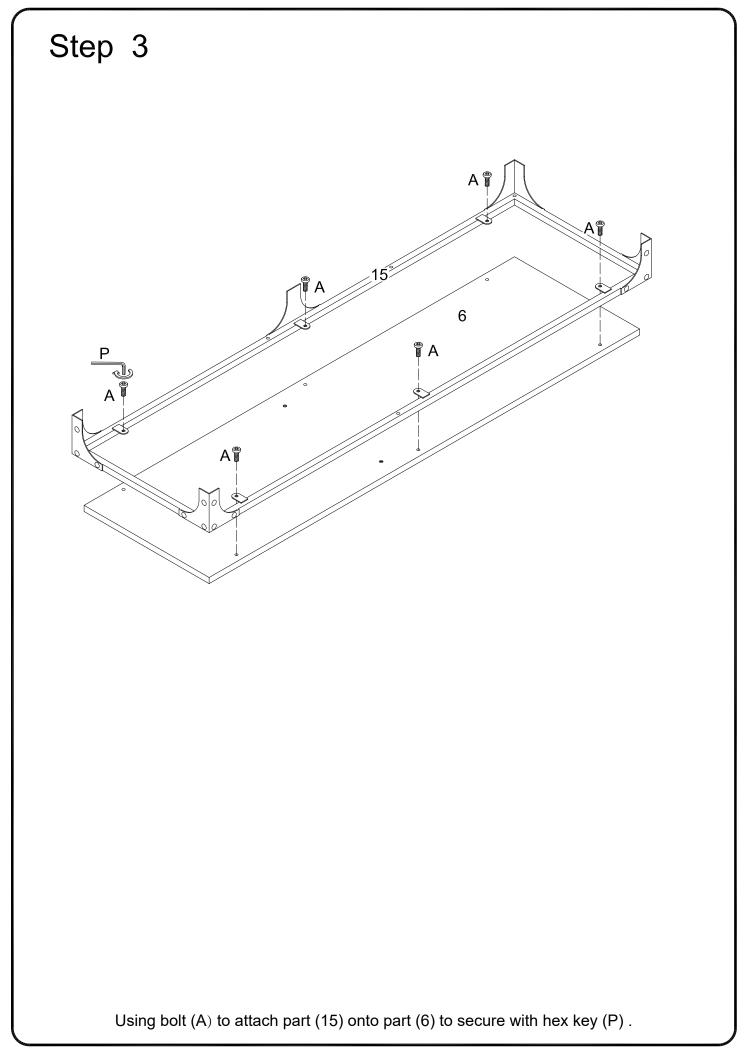

|            | Handle            | 2  | pcs |
| J | aumunu( <del>[</del> ])               | Ø4x22mm    | Handle Bolt       | 4  | pcs |
| К | <                                     | Ø4x12mm    | Screw             | 8  | pcs |
| L |                                       | Ø4x8mm     | Screw             | 20 | pcs |
| М |                                       |            | Plastic Cap       | 1  | рс  |
| Ν |                                       |            | Plastic Cap       | 4  | pcs |
| Р |                                       | 4mm        | Hex Key           | 1  | рс  |



Philips head screwdriver required for assembly (not included)

The hardware quantities listed above are required for proper assembly. Some extra hardware may also have been included.