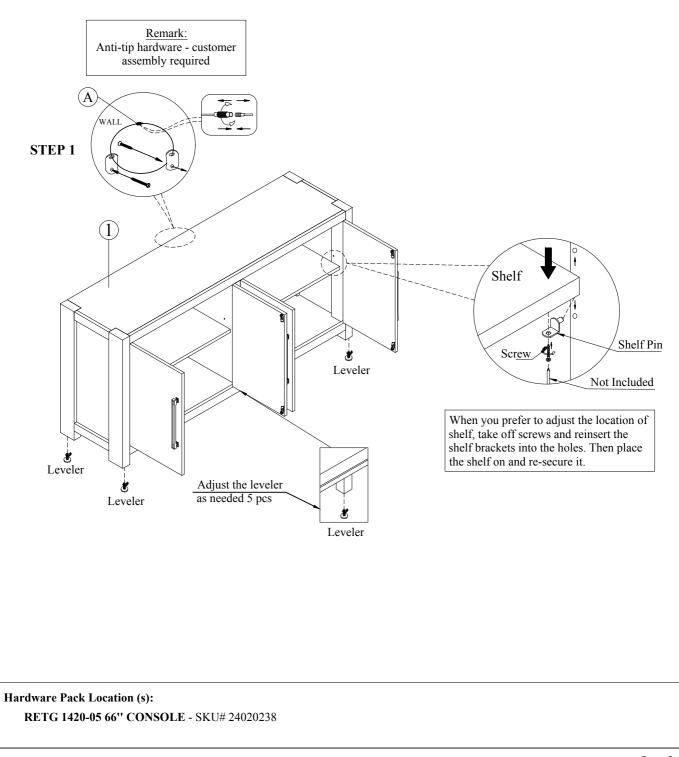

**STEP 1**: Position 66" Console in its desired location. Refer to the assembly instructions of Anti tipping kits to fix 66" Console to the wall. See Step 1.

RETG 1420-05 66" CONSOLE - SKU# 24020238

Manufactured by RETG for Rooms To Go