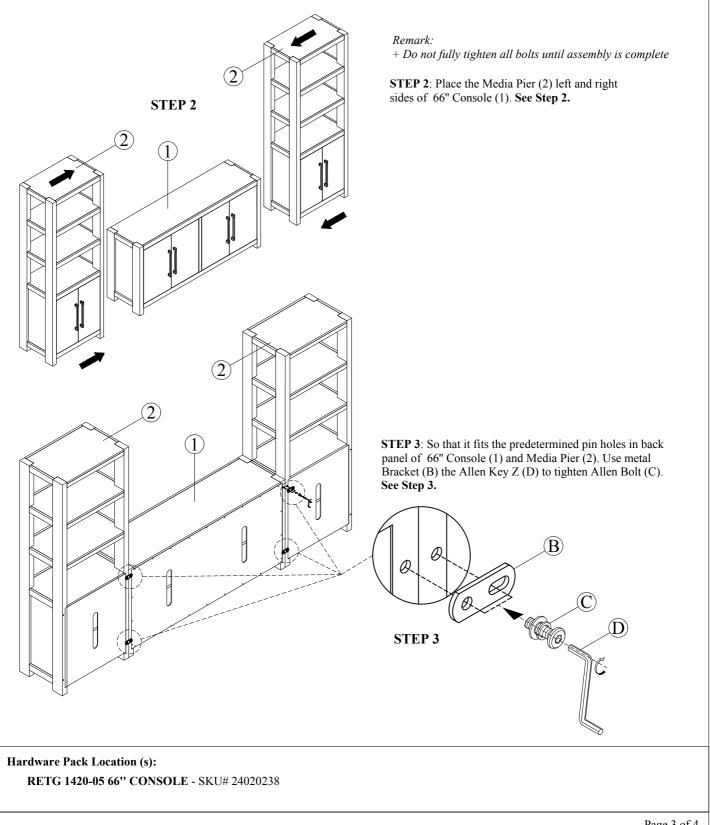

| PAKI                  | S LISI                          |        |       |  |  |  |
|-----------------------|---------------------------------|--------|-------|--|--|--|
| No.                   | Description                     | Sketch | Q'ty  |  |  |  |
| 1                     | 66" Console                     | TIT    | 1 Pc  |  |  |  |
| 2                     | Media Pier<br>(Sold Separately) |        | 2 Pcs |  |  |  |
| ANTI TIPPING KIT LIST |                                 |        |       |  |  |  |
| No.                   | Description                     | Sketch | Q'ty  |  |  |  |
| A                     | Tipping Restraint               |        | 1 Set |  |  |  |

| HARDWARE LIST                 |                                          |                                          |        |       |  |  |  |
|-------------------------------|------------------------------------------|------------------------------------------|--------|-------|--|--|--|
| No.                           | Description                              | Zize                                     | Sketch | Q'ty  |  |  |  |
| В                             | Metal Bracket                            | 50 x 20 x 3mm                            |        | 4 Pcs |  |  |  |
| С                             | Allen Bolt<br>Lock Washer<br>Flat Washer | Ø1/4" x 20 x 1"<br>Ø1/4"<br>Ø1/4" x 5/8" | 000    | 8 Pcs |  |  |  |
| D                             | Allen Key Z                              | M4                                       |        | 1 Pc  |  |  |  |
| TOOLS REQUIRED (NOT PROVIDED) |                                          |                                          |        |       |  |  |  |
| Description                   |                                          | Sketch                                   |        |       |  |  |  |
| Phillips screwdriver          |                                          |                                          |        |       |  |  |  |