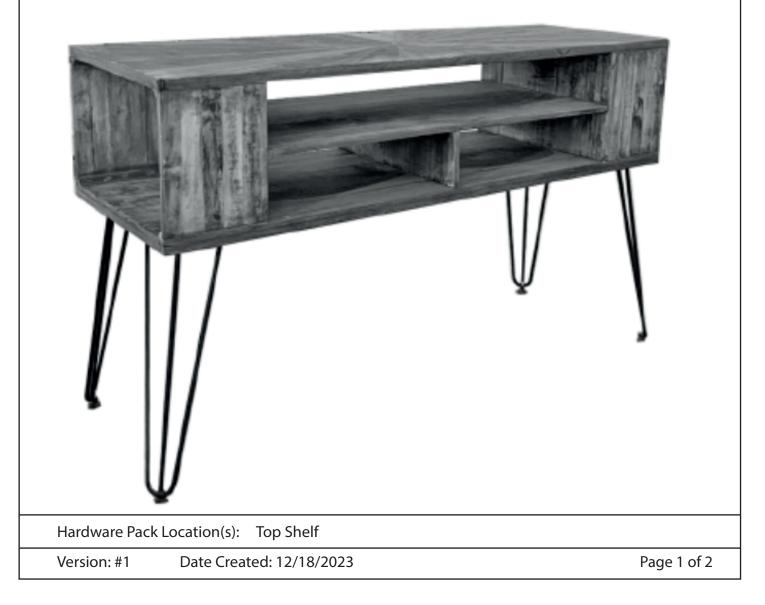

## ASSEMBLY INSTRUCTIONS

RHHL 2352-090A SOFA CONSOLE 52" SKU 24023525

## Manufactured by RHHL for Rooms To Go

| HARDWARE LIST |                                 |       |               |     |
|---------------|---------------------------------|-------|---------------|-----|
| ITEM          | DESCRIPTION                     | IMAGE | SKU           | QTY |
| 1             | Allen Bolt 1/4" x 3/4" (18 TPI) |       | NL-ABOLT-001  | 12  |
| 2             | Spring Washer 5/16" x 12mm      | Ô     | NL-ABOLT-001  | 12  |
| 3             | WASHER 1/4"                     | 0     | NL-WASH-001   | 12  |
| 4             | Allen Wrench 5/32"              |       | NL-AWRNCH-001 | 1   |
| PART LIST     |                                 |       |               |     |
| А             | METAL LEG                       |       |               | 4   |
| В             | SOFA CONSOLE 52"                |       |               | 1   |

## ASSEMBLY INSTRUCTIONS

RHHL 2352-090A SOFA CONSOLE 52"

SKU 24023525

Manufactured by RHHL for Rooms To Go

\*\*\*Caution : Please read all intructions carefully before starting the assembly process. These parts are cumbersome and heavy. Therefore, two people are recommended in order to prevent personal injury and insure the parts are not damage during assembly.