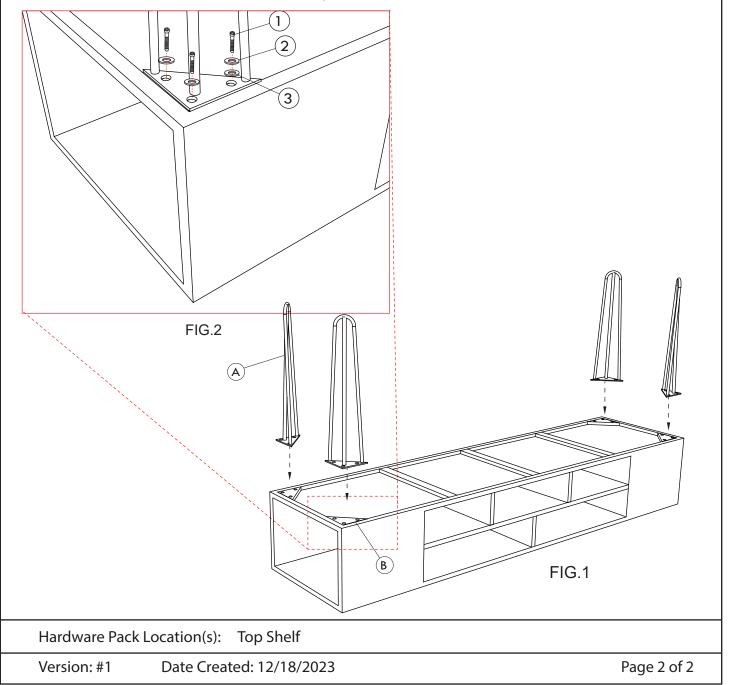

**INSTRUCTIONS:** 

- 1.- PLACE THE TOP OF THE CONSOLE (C) UPSIDE DOWN OVER A CLEAN SURFACE
- 2.- PLACE THE METAL LEGS (A) IN THE HOLE OF THE BASE (B) AS SHOWN IN FIG. 1.
- 3.- PLACE THE BOLTS (1) USING THE WASHERS (2 & 3) THROUGH THE HOLES IN THE METAL LEGS AND THE BASE AND THEN TIGHTEN STRONGLY WITH THE ALLEN WRENCH. AS SHOWN IN FIG. 2
- 4.- WITH THE HELP OF ANOTHER PERSONA, TURN THE CONSOLE