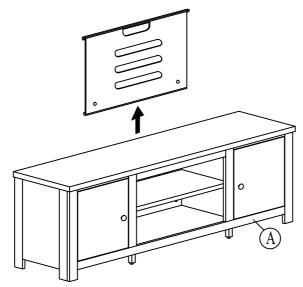

SKU # 24042258

Version #1-2024/12/16



### ASSEMBLY INSTRUCTION

DVDR 4219-466 66" CONSOLE (SKU# 24042195) DVDR 4223-466 66" CONSOLE (SKU# 24042234)

DVDR 4225-466 66" CONSOLE (SKU# 24042258)

Manufactured by (DVDR) for **ROOMS TO GO** 

#### **ASSEMBLY TIPS:**

- 1. Remove hardware from box and sort by size.
- 2. Please check to see that all hardware and parts are present prior start of assembly.
- 3. Please follow attached instructions in the same sequence as numbered to assure fast and easy assembly.

# A

### WARNING!

- 1. Don't attempt to repair or modify parts that are broken or defective. Please contact the store immediately.
- 2. This product is for home use only and not intended for commercial establishments.

### Option 2

STEP 1

# **Assembly Step**

Take up the back panel.



### STEP 2





# **ASSEMBLY INSTRUCTION**

DVDR 4219-466 66" CONSOLE (SKU# 24042195)

 $DVDR\ 4223\text{-}466\ 66"\ CONSOLE\ \ (SKU\#\ 24042234)$ 

Manufactured by (DVDR) for **ROOMS TO GO** 

DVDR 4225-466 66" CONSOLE (SKU# 24042258)

## STEP 3

Insert the fireplace.



### STEP 4

Push down the back panel.