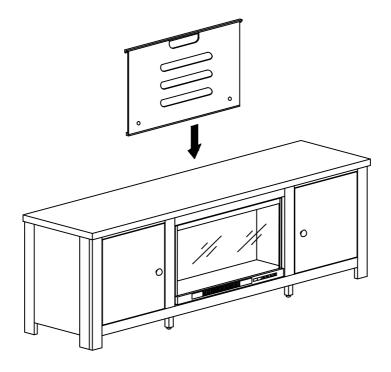

2. Please check to see that all hardware and parts are present prior start of assembly.
- 3. Please follow attached instructions in the same sequence as numbered to assure fast and easy assembly.

# A

### WARNING!

- 1. Don't attempt to repair or modify parts that are broken or defective. Please contact the store immediately.
- 2. This product is for home use only and not intended for commercial establishments.

### Option 2

STEP 1

# **Assembly Step**

Take up the back panel.



### STEP 2





# **ASSEMBLY INSTRUCTION**

DVDR 4219-466 66" CONSOLE (SKU# 24042195)

 $DVDR\ 4223\text{-}466\ 66"\ CONSOLE\ \ (SKU\#\ 24042234)$ 

Manufactured by (DVDR) for **ROOMS TO GO** 

DVDR 4225-466 66" CONSOLE (SKU# 24042258)

## STEP 3

Insert the fireplace.



### STEP 4

Push down the back panel.