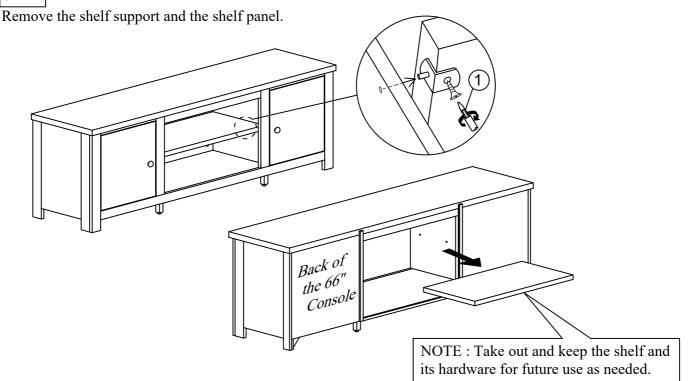

Version #1-2024/12/16



### ASSEMBLY INSTRUCTION

DVDR 4219-466 66" CONSOLE (SKU# 24042195) DVDR 4223-466 66" CONSOLE (SKU# 24042234)

DVDR 4225-466 66" CONSOLE (SKU# 24042258)

Manufactured by (DVDR) for **ROOMS TO GO** 

#### **ASSEMBLY TIPS:**

- 1. Remove hardware from box and sort by size.
- 2. Please check to see that all hardware and parts are present prior start of assembly.
- 3. Please follow attached instructions in the same sequence as numbered to assure fast and easy assembly.

# A

### WARNING!

- 1. Don't attempt to repair or modify parts that are broken or defective. Please contact the store immediately.
- 2. This product is for home use only and not intended for commercial establishments.

### Option 2

STEP 1

# **Assembly Step**

Take up the back panel.



### STEP 2





# **ASSEMBLY INSTRUCTION**

DVDR 4219-466 66" CONSOLE (SKU# 24042195)

 $DVDR\ 4223\text{-}466\ 66"\ CONSOLE\ \ (SKU\#\ 24042234)$ 

Manufactured by (DVDR) for **ROOMS TO GO** 

DVDR 4225-466 66" CONSOLE (SKU# 24042258)

## STEP 3

Insert the fireplace.



### STEP 4

Push down the back panel.