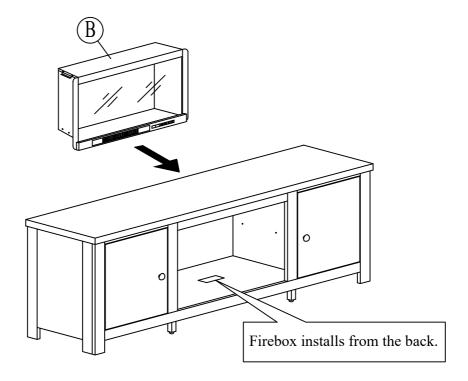

ove hardware from box and sort by size.
- 2. Please check to see that all hardware and parts are present prior start of assembly.
- 3. Please follow attached instructions in the same sequence as numbered to assure fast and easy assembly.

# A

### WARNING!

- 1. Don't attempt to repair or modify parts that are broken or defective. Please contact the store immediately.
- 2. This product is for home use only and not intended for commercial establishments.

### Option 2

STEP 1

# **Assembly Step**

Take up the back panel.



### STEP 2





# **ASSEMBLY INSTRUCTION**

DVDR 4219-466 66" CONSOLE (SKU# 24042195)

 $DVDR\ 4223\text{-}466\ 66"\ CONSOLE\ \ (SKU\#\ 24042234)$ 

Manufactured by (DVDR) for **ROOMS TO GO** 

DVDR 4225-466 66" CONSOLE (SKU# 24042258)

## STEP 3

Insert the fireplace.



### STEP 4

Push down the back panel.