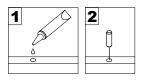

## **General Assembly Guidelines**

- I. Ensure that all parts and hardware are available before beginning assembly.
- II. Follow each step carefully to ensure the proper assembly of this product.
- III. Two people are recommended for ease in the assembly of this product.
- IV. The three main types of hardware used to assemble this product are : wood dowels , screws and bolts.
- V. The provided glue is to secure wood dowels in place . When first inserting dowels , locate the appropriate hole for the dowel , place a small amount of glue in the hole and insert the dowel . Wipe away excess glue immediately.

In future assembly steps when dowels are necessary to attach assembly parts together , place a small amount of glue on the end of the dowel before attaching parts together . Wipe away excess glue immediately.