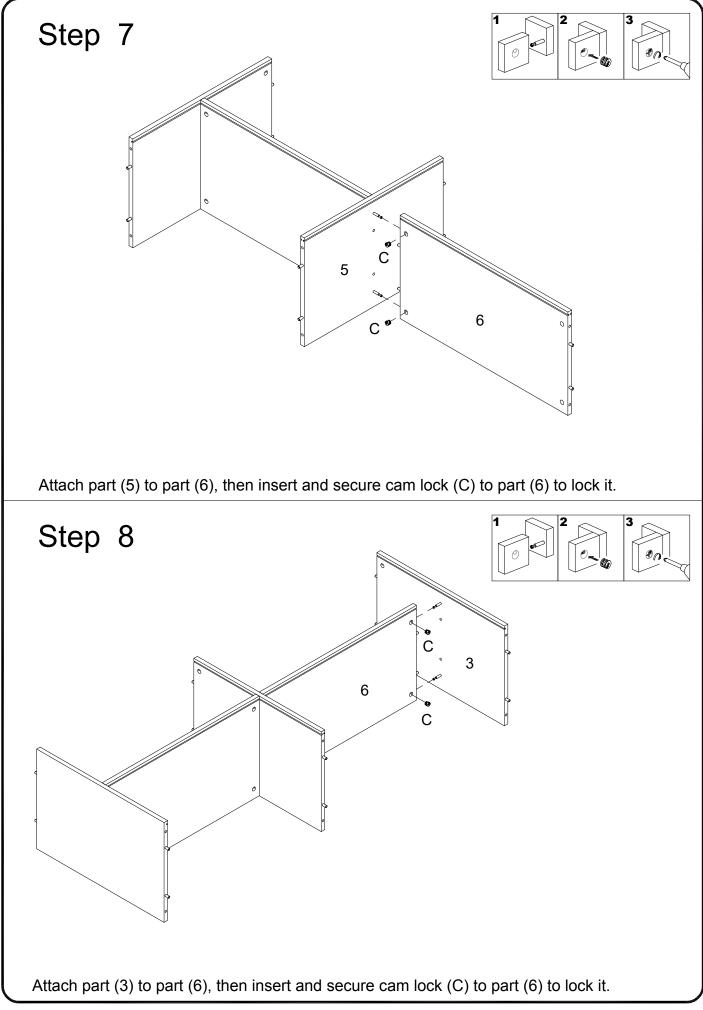

In future assembly steps when dowels are necessary to attach assembly parts together , place a small amount of glue on the end of the dowel before attaching parts together . Wipe away excess glue immediately.