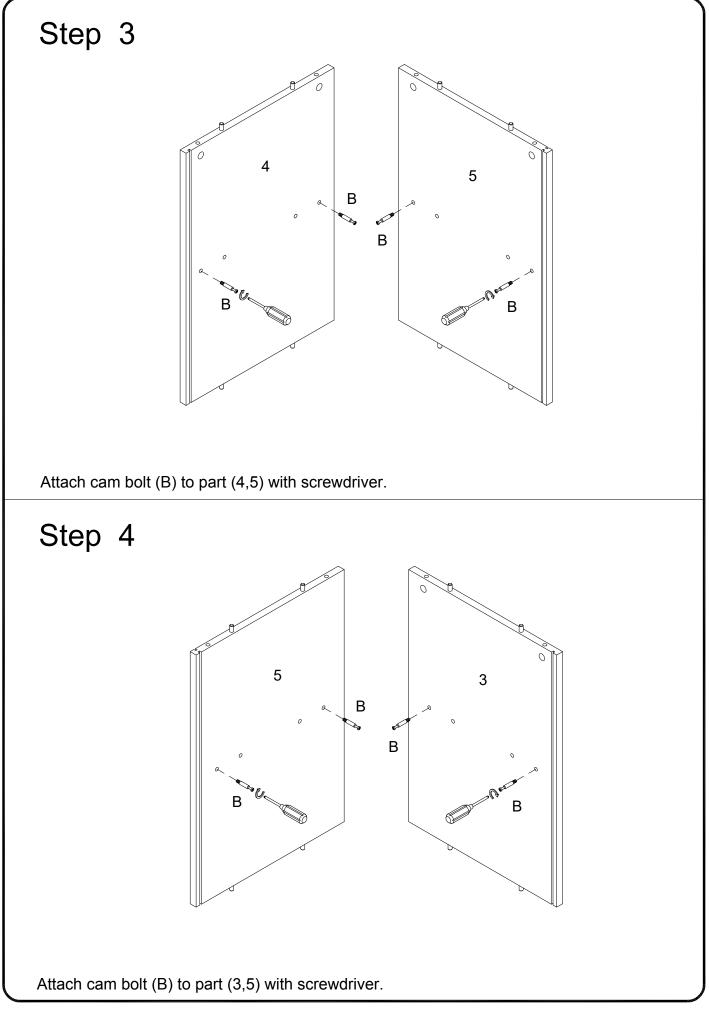

## **General Assembly Guidelines**

- I. Ensure that all parts and hardware are available before beginning assembly.
- II. Follow each step carefully to ensure the proper assembly of this product.
- III. Two people are recommended for ease in the assembly of this product.
- IV. The three main types of hardware used to assemble this product are : wood dowels , screws and bolts.
- V. The provided glue is to secure wood dowels in place . When first inserting dowels , locate the appropriate hole for the dowel , place a small amount of glue in the hole and insert the dowel . Wipe away excess glue immediately.

In future assembly steps when dowels are necessary to attach assembly parts together , place a small amount of glue on the end of the dowel before attaching parts together . Wipe away excess glue immediately.