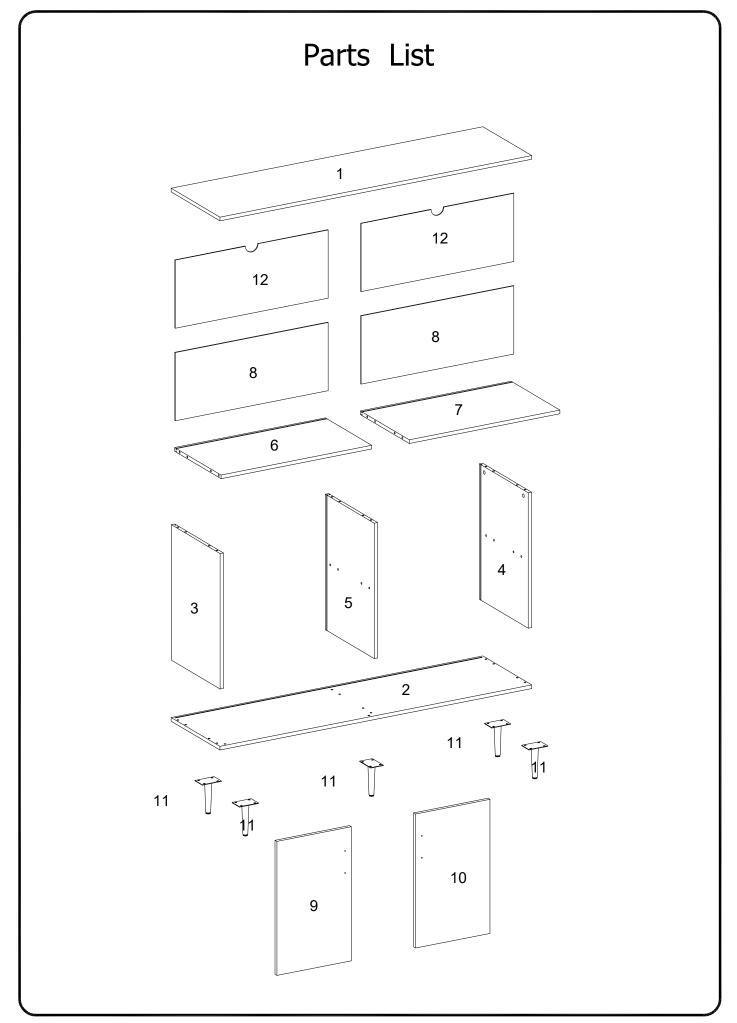

## Hardware List

| А |                                                                                        | Ø8x30mm                                                       | Wooden dowel  | 20 | pcs |
|---|----------------------------------------------------------------------------------------|---------------------------------------------------------------|---------------|----|-----|
| В |                                                                                        | Ø6x35mm                                                       | Cam bolt      | 14 | pcs |
| С |                                                                                        | Ø15x11mm                                                      | Cam lock      | 14 | pcs |
| D |                                                                                        | Ø6x50mm                                                       | Bolt          | 6  | pcs |
| Е |                                                                                        |                                                               | Handle        | 2  | pcs |
| F | ({})                                                                                   | Ø4x22mm                                                       | Handle Bolt   | 4  | pcs |
| G |                                                                                        |                                                               | Bolt          | 2  | pcs |
| н | 500                                                                                    |                                                               | Door stopper  | 1  | pcs |
| J |                                                                                        |                                                               | Door Hinge    | 2  | pcs |
| К |                                                                                        |                                                               | Door Hinge    | 2  | pcs |
| L | 9                                                                                      |                                                               | Plastic pivot | 4  | pcs |
| М | <                                                                                      | Ø3x12mm                                                       | Screw         | 8  | pcs |
| Ν |                                                                                        | Ø6x12mm                                                       | Bolt          | 20 | pcs |
| Ρ | <uunite (b)<="" td=""><td>Ø3x17mm</td><td>Screw</td><td>16</td><td>pcs</td></uunite>   | Ø3x17mm                                                       | Screw         | 16 | pcs |
| Q |                                                                                        |                                                               | Glue tube     | 1  | pcs |
| R | $\bigcirc$                                                                             | Ø30mm                                                         | Sticker       | 14 | pcs |
| S |                                                                                        | M 4                                                           | Hex Key       | 1  | pcs |
| т |                                                                                        |                                                               | Plastic wedge | 16 | pcs |
| U | <uuninter (}<="" td=""><td>Ø3x15mm</td><td>Screw</td><td>2</td><td>pcs</td></uuninter> | Ø3x15mm                                                       | Screw         | 2  | pcs |
|   |                                                                                        | Philips head screwdriver required for assembly (not included) |               |    |     |