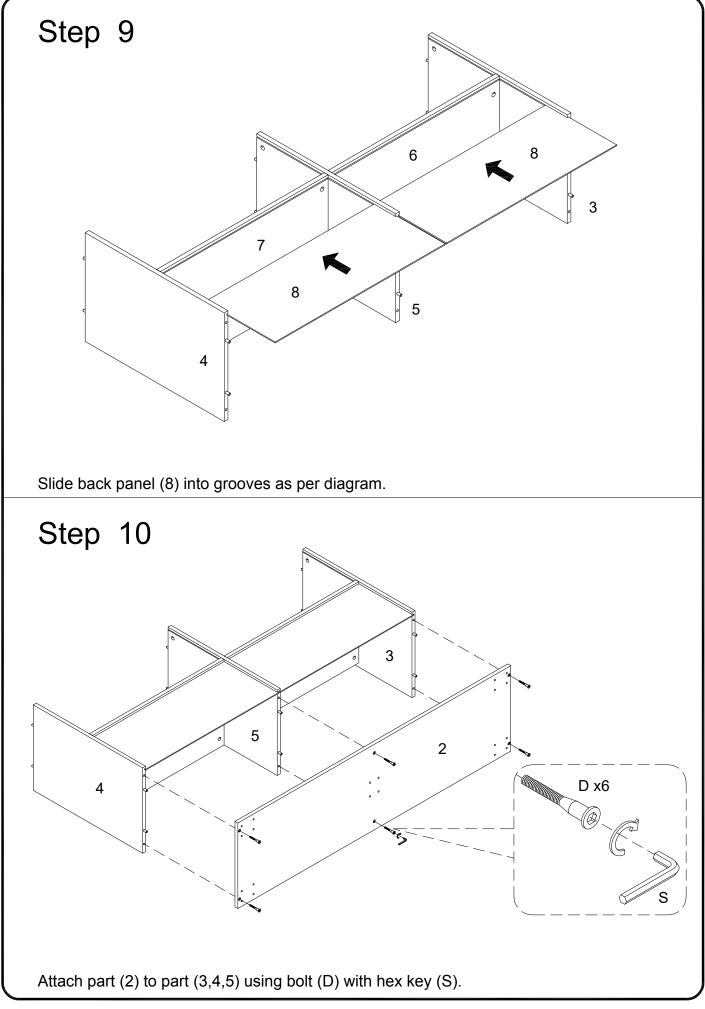

In future assembly steps when dowels are necessary to attach assembly parts together , place a small amount of glue on the end of the dowel before attaching parts together . Wipe away excess glue immediately.