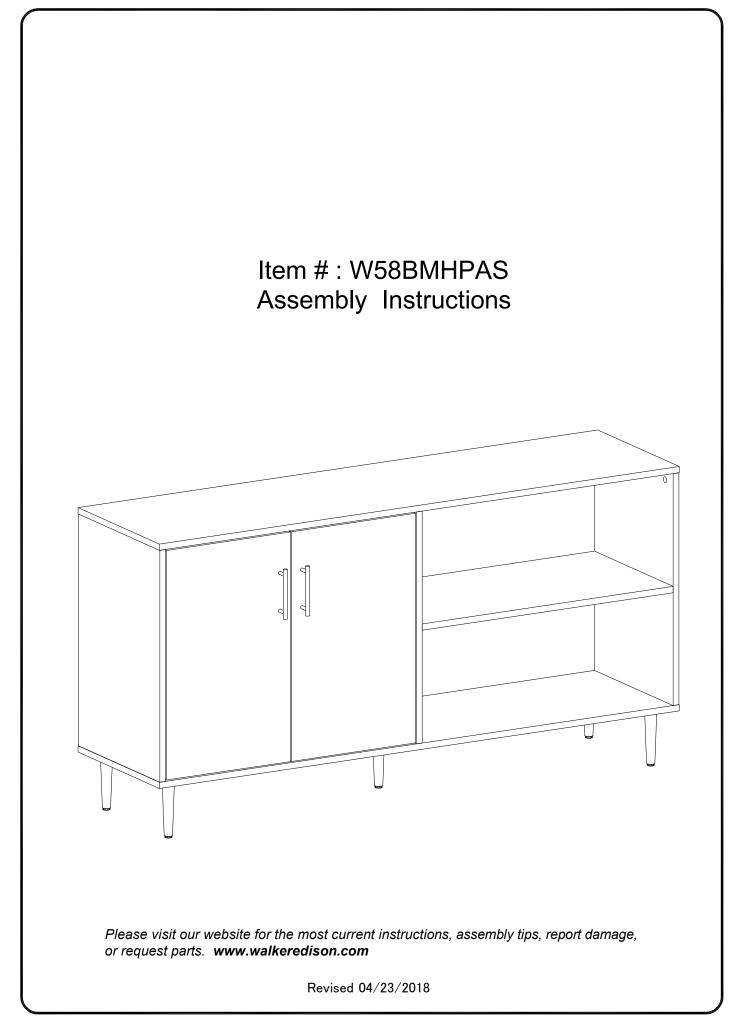

Copyright © 2018, by Walker Edison Furniture Co., LLC. All rights reserved.

## **General Assembly Guidelines**

- I. Ensure that all parts and hardware are available before beginning assembly.
- II. Follow each step carefully to ensure the proper assembly of this product.
- III. Two people are recommended for ease in the assembly of this product.
- IV. The three main types of hardware used to assemble this product are : wood dowels , screws and bolts.
- V. The provided glue is to secure wood dowels in place . When first inserting dowels , locate the appropriate hole for the dowel , place a small amount of glue in the hole and insert the dowel . Wipe away excess glue immediately.



In future assembly steps when dowels are necessary to attach assembly parts together , place a small amoun