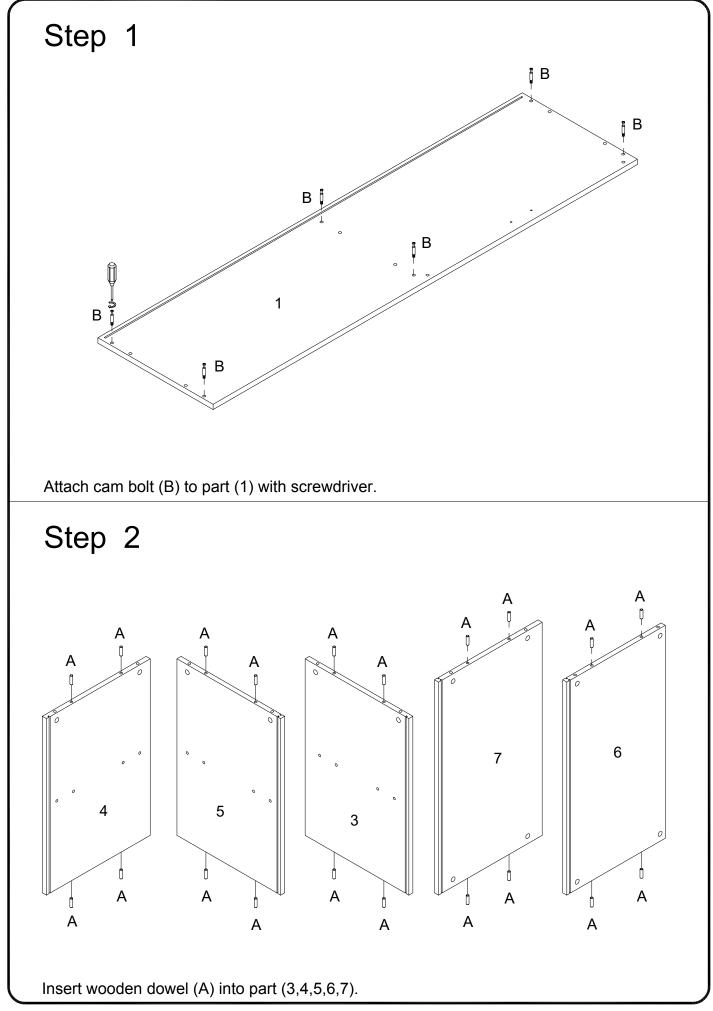

## **General Assembly Guidelines**

- I. Ensure that all parts and hardware are available before beginning assembly.
- II. Follow each step carefully to ensure the proper assembly of this product.
- III. Two people are recommended for ease in the assembly of this product.
- IV. The three main types of hardware used to assemble this product are : wood dowels , screws and bolts.
- V. The provided glue is to secure wood dowels in place . When first inserting dowels , locate the appropriate hole for the dowel , place a small amount of glue in the hole and insert the dowel . Wipe away excess glue immediately.

In future assembly steps when dowels are necessary to attach assembly parts together , place a small amount of glue on the end of the dowel before attaching parts together . Wipe away excess glue immediately.