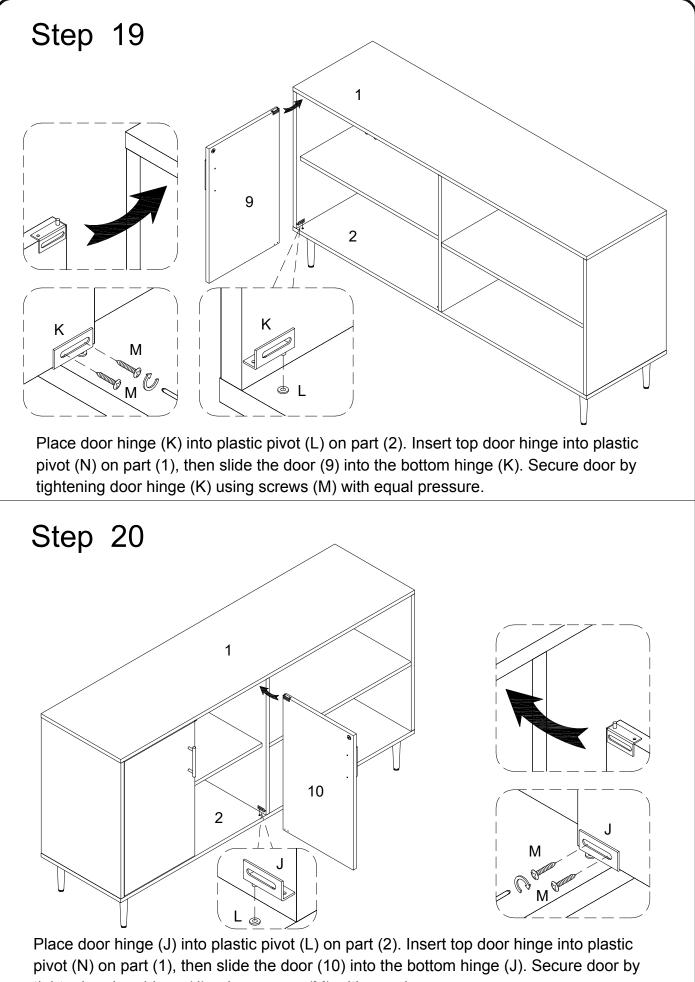

tightening door hinge (J) using screws (M) with equal pressure.

Copyright @ 2018, by Walker Edison Furniture Co., LLC. All rights reserved.