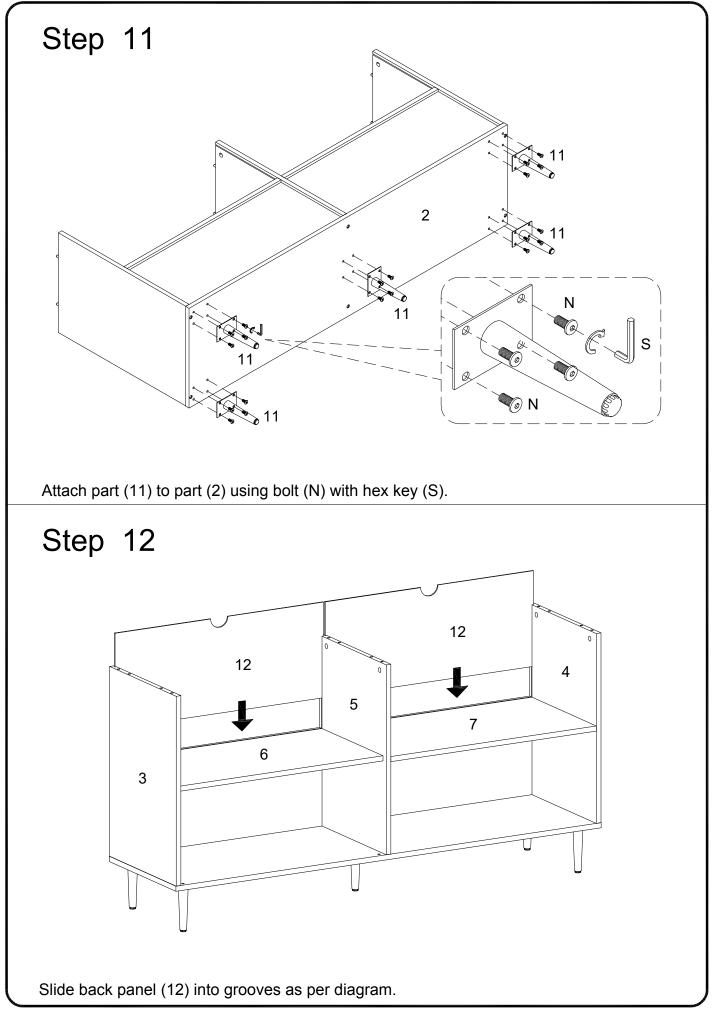

In future assembly steps when dowels are necessary to attach assembly parts together , place a small amount of glue on the end of the dowel before attaching parts together . Wipe away excess glue immediately.