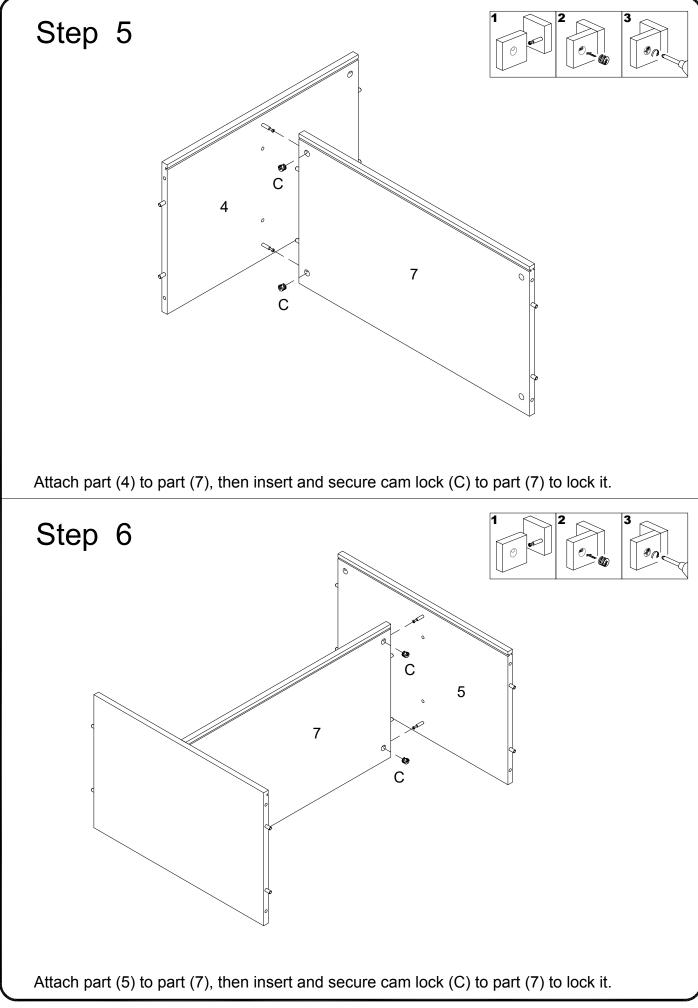

In future assembly steps when dowels are necessary to attach assembly parts together , place a small amount of glue on the end of the dowel before attaching parts together . Wipe away excess glue immediately.