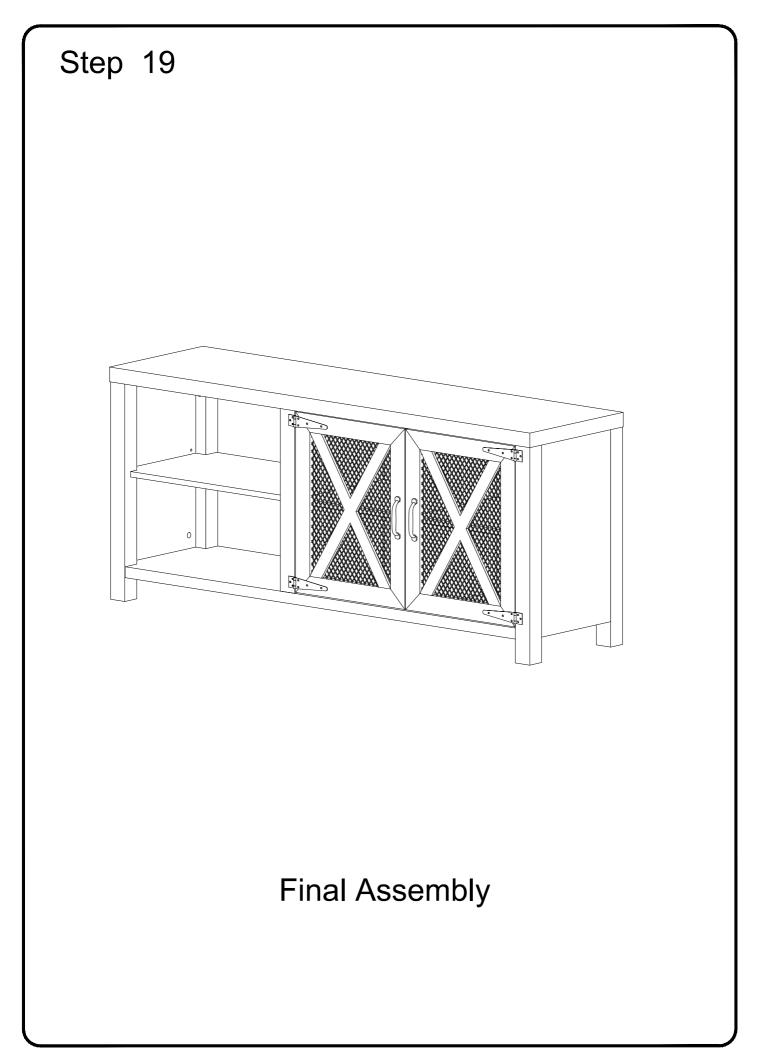

|           | Plastic wedge     | 8  | pcs |
| S                                                                                                                          |                                                               |           | Glue tube         | 1  | pcs |
|                                                                                                                            | Philips head screwdriver required for assembly (not included) |           |                   |    |     |
| The hardware quantities listed above are required for proper assembly.<br>Some extra hardware may also have been included. |                                                               |           |                   |    |     |