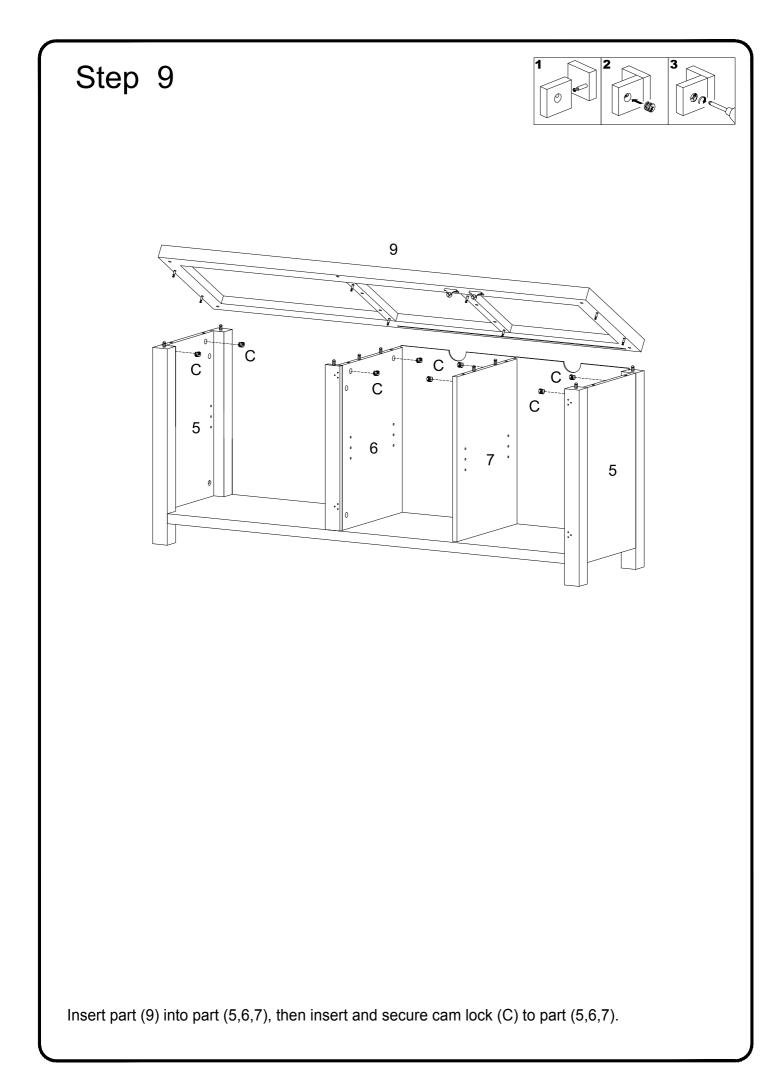

|           | Plastic wedge     | 8  | pcs |
| S                                                                                                                          |                                                               |           | Glue tube         | 1  | pcs |
|                                                                                                                            | Philips head screwdriver required for assembly (not included) |           |                   |    |     |
| The hardware quantities listed above are required for proper assembly.<br>Some extra hardware may also have been included. |                                                               |           |                   |    |     |