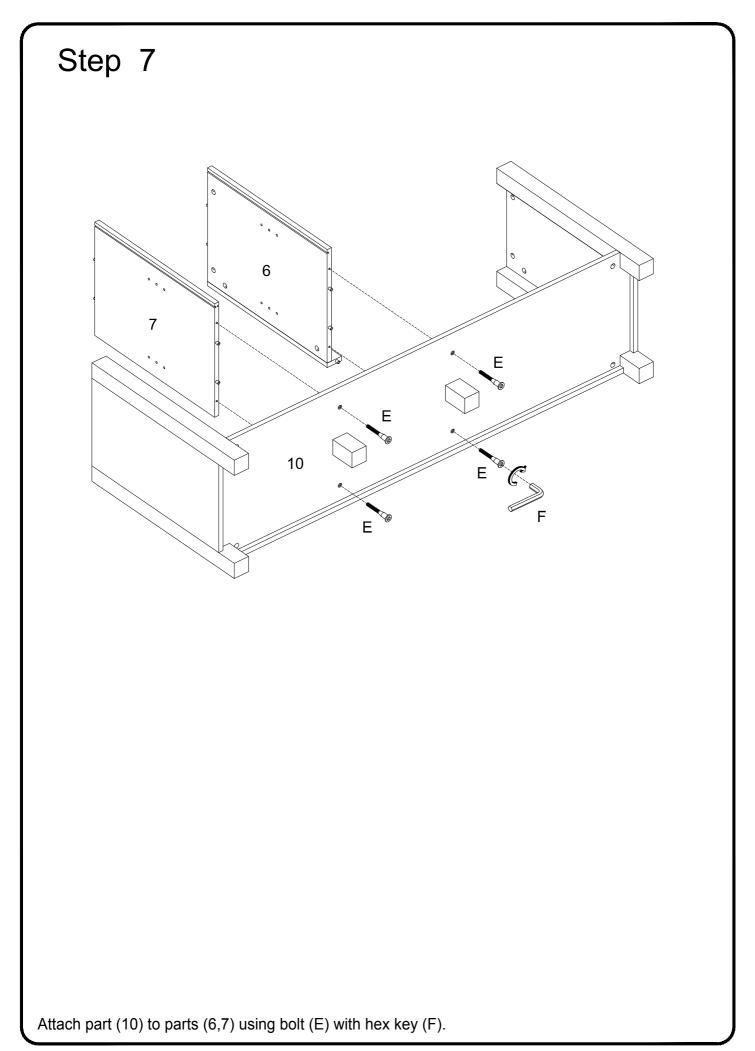

|           | Plastic wedge     | 8  | pcs |
| S                                                                                                                          |                                                               |           | Glue tube         | 1  | pcs |
|                                                                                                                            | Philips head screwdriver required for assembly (not included) |           |                   |    |     |
| The hardware quantities listed above are required for proper assembly.<br>Some extra hardware may also have been included. |                                                               |           |                   |    |     |