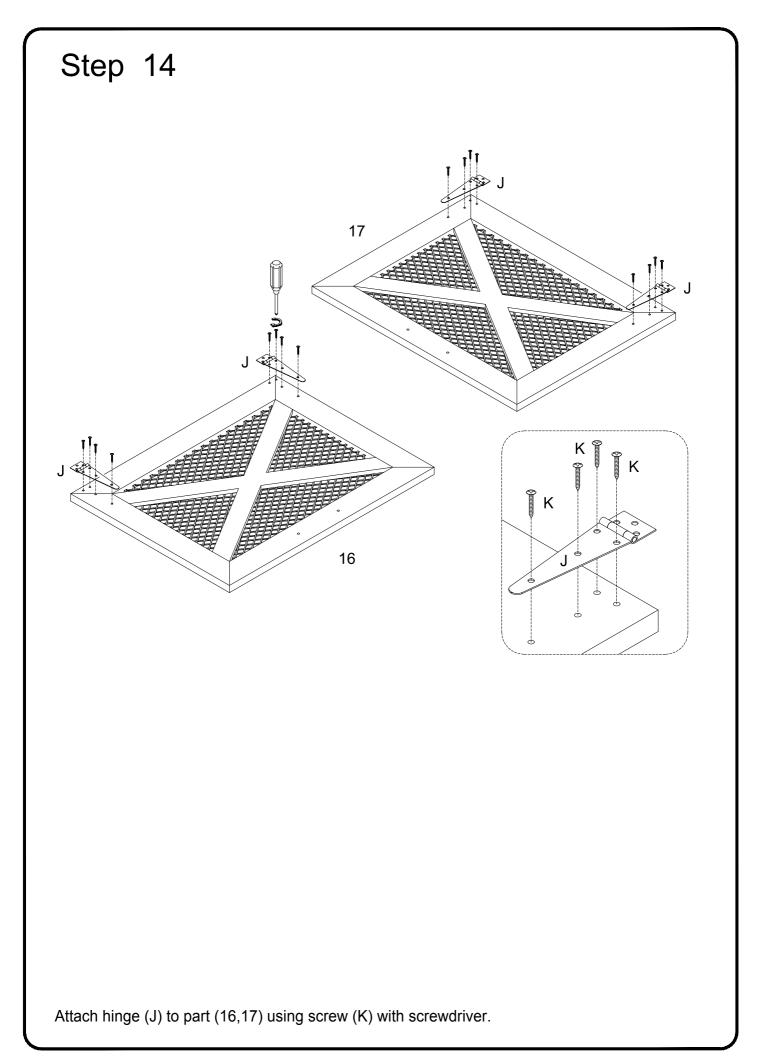

## Hardware List

| A                                                                                                                          |                                                               | Ø8x30mm   | Wooden dowel      | 28 | pcs |
|----------------------------------------------------------------------------------------------------------------------------|---------------------------------------------------------------|-----------|-------------------|----|-----|
| В                                                                                                                          |                                                               | Ø6x35mm   | Cam bolt          | 22 | pcs |
| С                                                                                                                          |                                                               | Ø15x11mm  | Cam lock          | 22 | pcs |
| D                                                                                                                          | 0                                                             | Ø30mm     | Sticker           | 22 | pcs |
| Е                                                                                                                          |                                                               | Ø6x50mm   | Shoulder Screw    | 6  | pcs |
| F                                                                                                                          |                                                               | M 4       | Hex Key           | 1  | pcs |
| G                                                                                                                          |                                                               | Ø8x5x16mm | Shelf support pin | 12 | pcs |
| Н                                                                                                                          |                                                               |           | Door stopper      | 2  | pcs |
| J                                                                                                                          |                                                               |           | Hinge             | 4  | pcs |
| K                                                                                                                          | £                                                             | Ø3x12mm   | Screw             | 28 | pcs |
| L                                                                                                                          |                                                               | Ø3x15mm   | Screw             | 4  | pcs |
| М                                                                                                                          | aaa (z                                                        |           | Bolt              | 2  | pcs |
| Ν                                                                                                                          |                                                               |           | Handle            | 2  | pcs |
| Ρ                                                                                                                          |                                                               | Ø4x22mm   | Handle Bolt       | 4  | pcs |
| Q                                                                                                                          |                                                               | Ø3x17mm   | Screw             | 8  | pcs |
| R                                                                                                                          |                                                               |           | Plastic wedge     | 8  | pcs |
| S                                                                                                                          |                                                               |           | Glue tube         | 1  | pcs |
|                                                                                                                            | Philips head screwdriver required for assembly (not included) |           |                   |    |     |
| The hardware quantities listed above are required for proper assembly.<br>Some extra hardware may also have been included. |                                                               |           |                   |    |     |