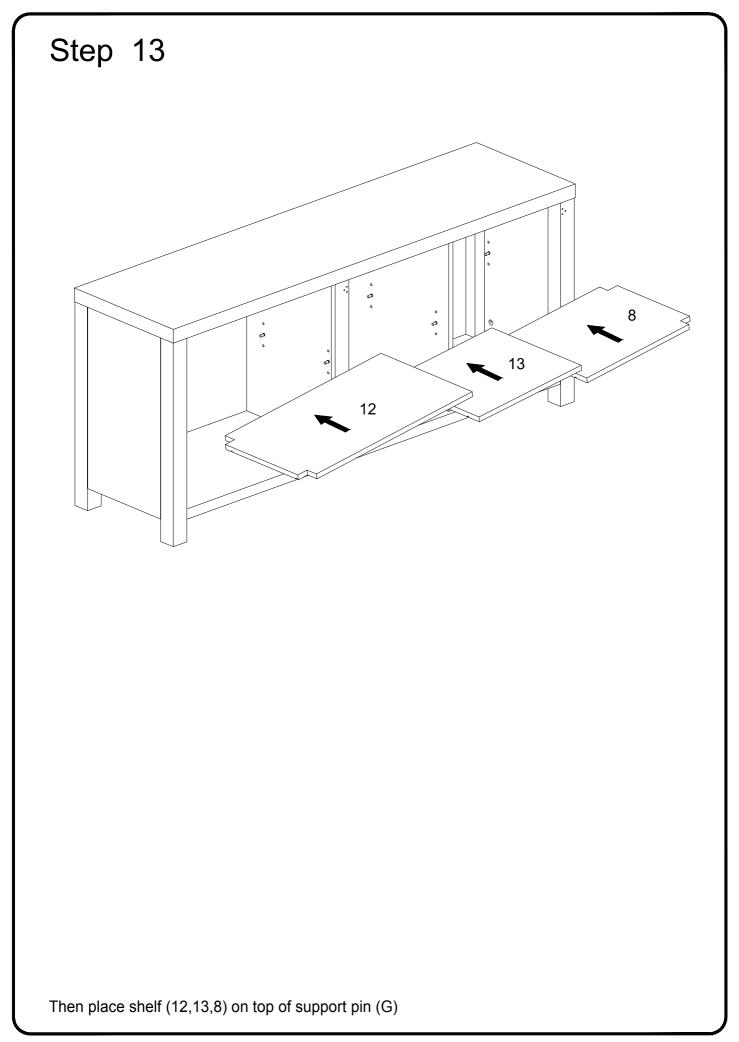

## Hardware List

| A                                                                                                                          |                                                               | Ø8x30mm   | Wooden dowel      | 28 | pcs |
|----------------------------------------------------------------------------------------------------------------------------|---------------------------------------------------------------|-----------|-------------------|----|-----|
| В                                                                                                                          |                                                               | Ø6x35mm   | Cam bolt          | 22 | pcs |
| С                                                                                                                          |                                                               | Ø15x11mm  | Cam lock          | 22 | pcs |
| D                                                                                                                          | 0                                                             | Ø30mm     | Sticker           | 22 | pcs |
| Е                                                                                                                          |                                                               | Ø6x50mm   | Shoulder Screw    | 6  | pcs |
| F                                                                                                                          |                                                               | M 4       | Hex Key           | 1  | pcs |
| G                                                                                                                          |                                                               | Ø8x5x16mm | Shelf support pin | 12 | pcs |
| Н                                                                                                                          |                                                               |           | Door stopper      | 2  | pcs |
| J                                                                                                                          |                                                               |           | Hinge             | 4  | pcs |
| K                                                                                                                          | £                                                             | Ø3x12mm   | Screw             | 28 | pcs |
| L                                                                                                                          |                                                               | Ø3x15mm   | Screw             | 4  | pcs |
| М                                                                                                                          | aaa (z                                                        |           | Bolt              | 2  | pcs |
| Ν                                                                                                                          |                                                               |           | Handle            | 2  | pcs |
| Ρ                                                                                                                          |                                                               | Ø4x22mm   | Handle Bolt       | 4  | pcs |
| Q                                                                                                                          |                                                               | Ø3x17mm   | Screw             | 8  | pcs |
| R                                                                                                                          |                                                               |           | Plastic wedge     | 8  | pcs |
| S                                                                                                                          |                                                               |           | Glue tube         | 1  | pcs |
|                                                                                                                            | Philips head screwdriver required for assembly (not included) |           |                   |    |     |
| The hardware quantities listed above are required for proper assembly.<br>Some extra hardware may also have been included. |                                                               |           |                   |    |     |