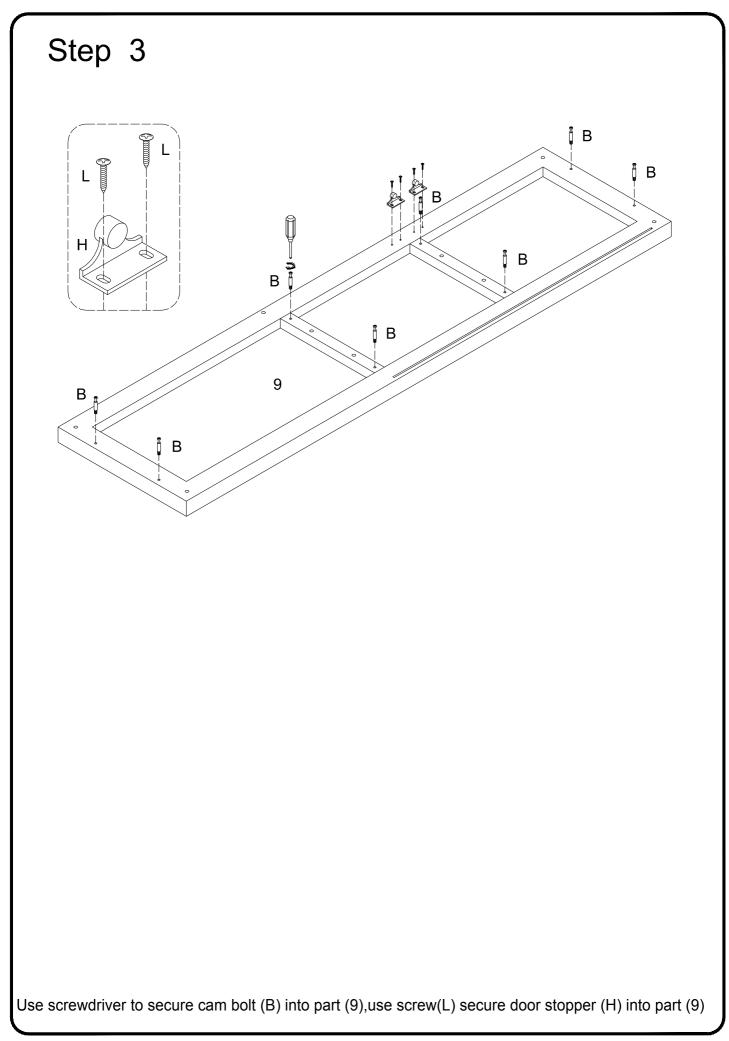

|           | Plastic wedge     | 8  | pcs |
| S                                                                                                                          |                                                               |           | Glue tube         | 1  | pcs |
|                                                                                                                            | Philips head screwdriver required for assembly (not included) |           |                   |    |     |
| The hardware quantities listed above are required for proper assembly.<br>Some extra hardware may also have been included. |                                                               |           |                   |    |     |