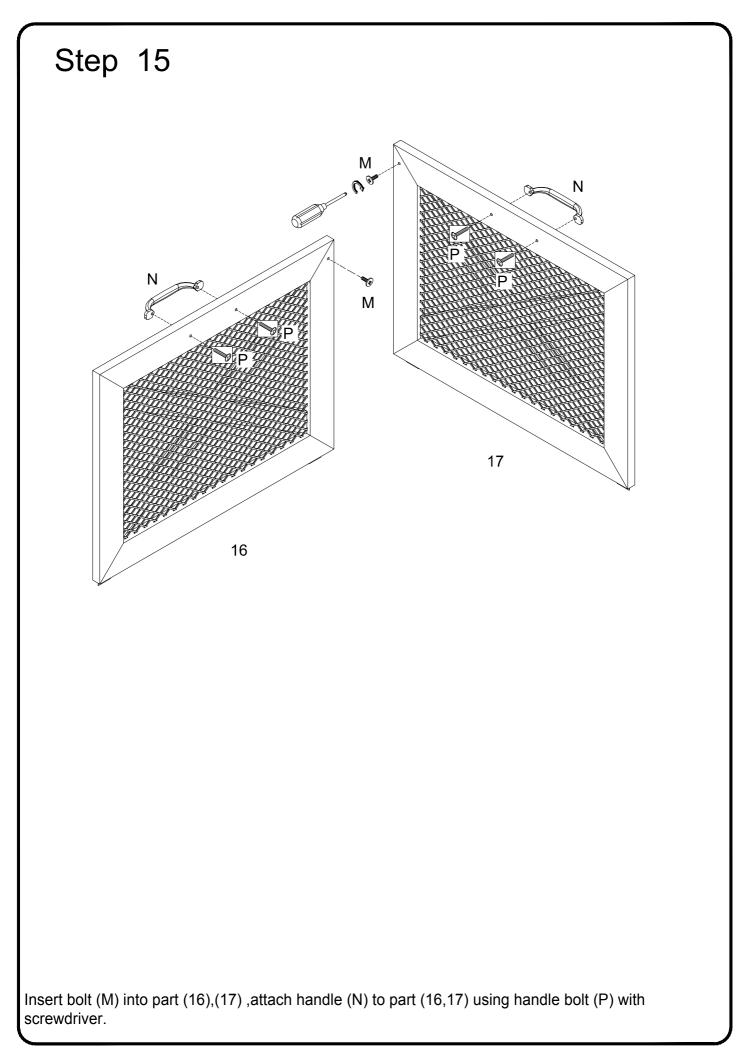

## Hardware List

| A                                                                                                                          |                                                               | Ø8x30mm   | Wooden dowel      | 28 | pcs |
|----------------------------------------------------------------------------------------------------------------------------|---------------------------------------------------------------|-----------|-------------------|----|-----|
| В                                                                                                                          |                                                               | Ø6x35mm   | Cam bolt          | 22 | pcs |
| С                                                                                                                          |                                                               | Ø15x11mm  | Cam lock          | 22 | pcs |
| D                                                                                                                          | 0                                                             | Ø30mm     | Sticker           | 22 | pcs |
| Е                                                                                                                          |                                                               | Ø6x50mm   | Shoulder Screw    | 6  | pcs |
| F                                                                                                                          |                                                               | M 4       | Hex Key           | 1  | pcs |
| G                                                                                                                          |                                                               | Ø8x5x16mm | Shelf support pin | 12 | pcs |
| Н                                                                                                                          |                                                               |           | Door stopper      | 2  | pcs |
| J                                                                                                                          |                                                               |           | Hinge             | 4  | pcs |
| K                                                                                                                          | £                                                             | Ø3x12mm   | Screw             | 28 | pcs |
| L                                                                                                                          |                                                               | Ø3x15mm   | Screw             | 4  | pcs |
| М                                                                                                                          | aaa (z                                                        |           | Bolt              | 2  | pcs |
| Ν                                                                                                                          |                                                               |           | Handle            | 2  | pcs |
| Ρ                                                                                                                          |                                                               | Ø4x22mm   | Handle Bolt       | 4  | pcs |
| Q                                                                                                                          |                                                               | Ø3x17mm   | Screw             | 8  | pcs |
| R                                                                                                                          |                                                               |           | Plastic wedge     | 8  | pcs |
| S                                                                                                                          |                                                               |           | Glue tube         | 1  | pcs |
|                                                                                                                            | Philips head screwdriver required for assembly (not included) |           |                   |    |     |
| The hardware quantities listed above are required for proper assembly.<br>Some extra hardware may also have been included. |                                                               |           |                   |    |     |