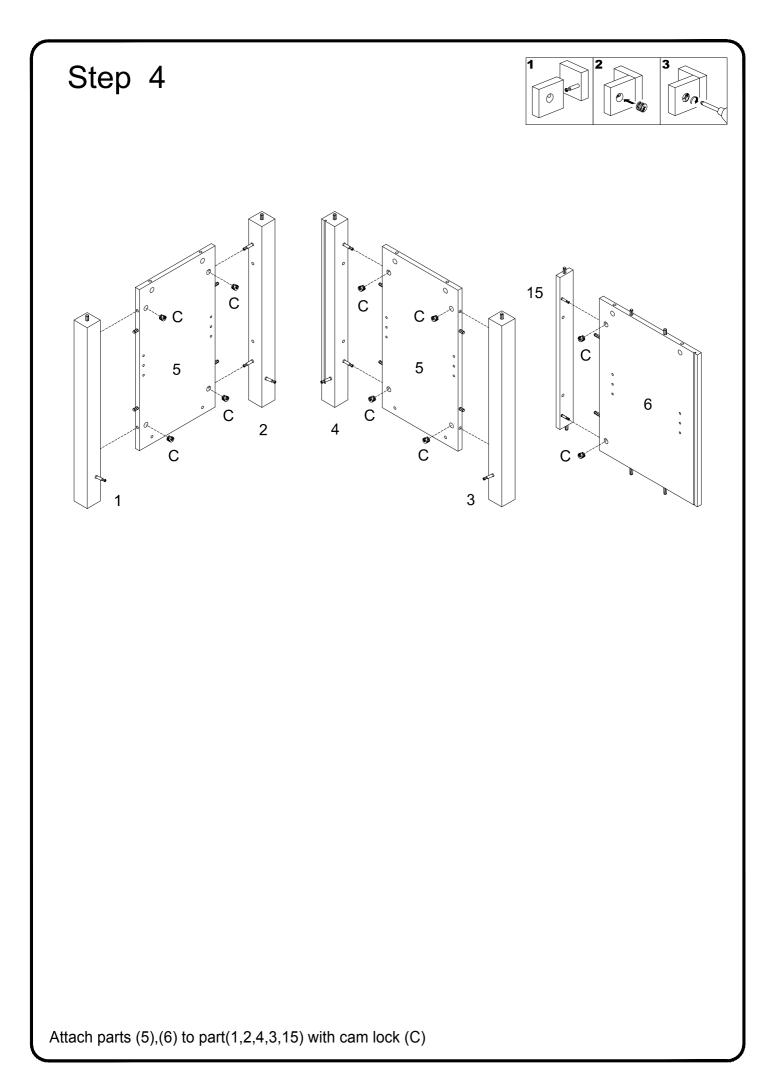

|           | Plastic wedge     | 8  | pcs |
| S                                                                                                                          |                                                               |           | Glue tube         | 1  | pcs |
|                                                                                                                            | Philips head screwdriver required for assembly (not included) |           |                   |    |     |
| The hardware quantities listed above are required for proper assembly.<br>Some extra hardware may also have been included. |                                                               |           |                   |    |     |