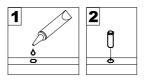

## **General Assembly Guidelines**

- I. Ensure that all parts and hardware are available before beginning assembly.
- II. Follow each step carefully to ensure the proper assembly of this product.
- III. Two people are recommended for ease in the assembly of this product.
- IV. The three main types of hardware used to assemble this product are : wood dowels , screws and bolts.
- V. The provided glue is to secure wood dowels in place . When first inserting dowels , locate the appropriate hole for the dowel , place a small amount of glue in the hole and insert the dowel . Wipe away excess glue immediately.

In future assembly steps when dowels are necessary to attach assembly parts together , place a small amount of glue on the end of the dowel before attaching parts together . Wipe away excess glue immediately.