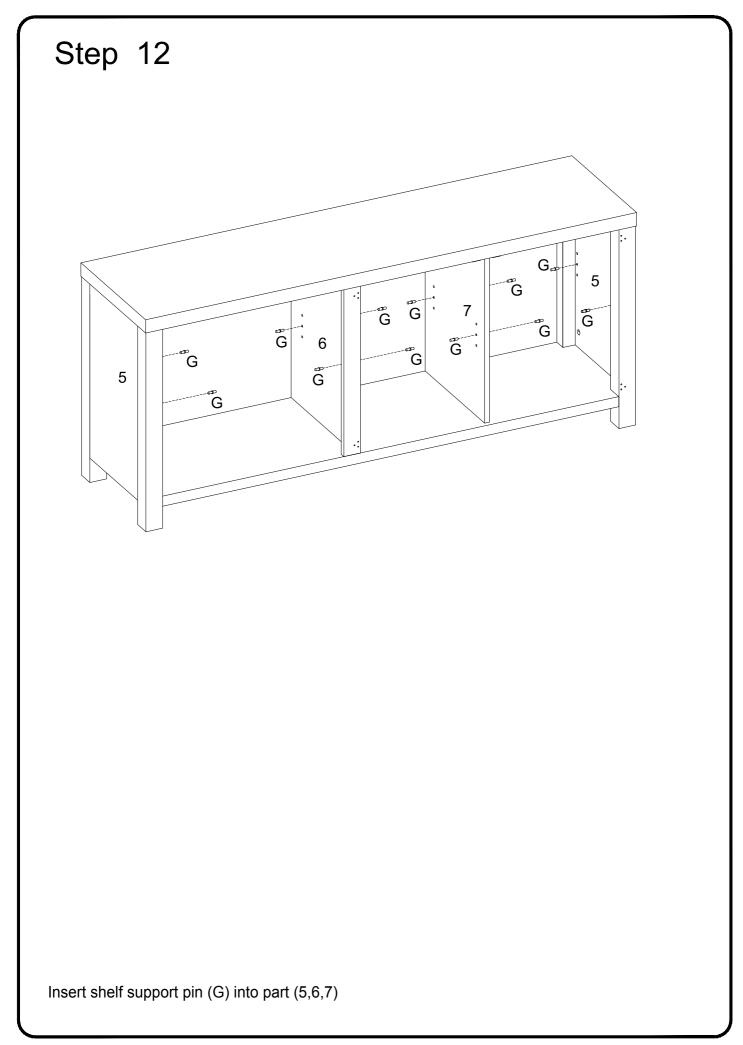

## Hardware List

| A                                                                                                                          |                                                               | Ø8x30mm   | Wooden dowel      | 28 | pcs |
|----------------------------------------------------------------------------------------------------------------------------|---------------------------------------------------------------|-----------|-------------------|----|-----|
| В                                                                                                                          |                                                               | Ø6x35mm   | Cam bolt          | 22 | pcs |
| С                                                                                                                          |                                                               | Ø15x11mm  | Cam lock          | 22 | pcs |
| D                                                                                                                          | 0                                                             | Ø30mm     | Sticker           | 22 | pcs |
| Е                                                                                                                          |                                                               | Ø6x50mm   | Shoulder Screw    | 6  | pcs |
| F                                                                                                                          |                                                               | M 4       | Hex Key           | 1  | pcs |
| G                                                                                                                          |                                                               | Ø8x5x16mm | Shelf support pin | 12 | pcs |
| Н                                                                                                                          |                                                               |           | Door stopper      | 2  | pcs |
| J                                                                                                                          |                                                               |           | Hinge             | 4  | pcs |
| K                                                                                                                          | £                                                             | Ø3x12mm   | Screw             | 28 | pcs |
| L                                                                                                                          |                                                               | Ø3x15mm   | Screw             | 4  | pcs |
| М                                                                                                                          | aaa (z                                                        |           | Bolt              | 2  | pcs |
| Ν                                                                                                                          |                                                               |           | Handle            | 2  | pcs |
| Ρ                                                                                                                          |                                                               | Ø4x22mm   | Handle Bolt       | 4  | pcs |
| Q                                                                                                                          |                                                               | Ø3x17mm   | Screw             | 8  | pcs |
| R                                                                                                                          |                                                               |           | Plastic wedge     | 8  | pcs |
| S                                                                                                                          |                                                               |           | Glue tube         | 1  | pcs |
|                                                                                                                            | Philips head screwdriver required for assembly (not included) |           |                   |    |     |
| The hardware quantities listed above are required for proper assembly.<br>Some extra hardware may also have been included. |                                                               |           |                   |    |     |