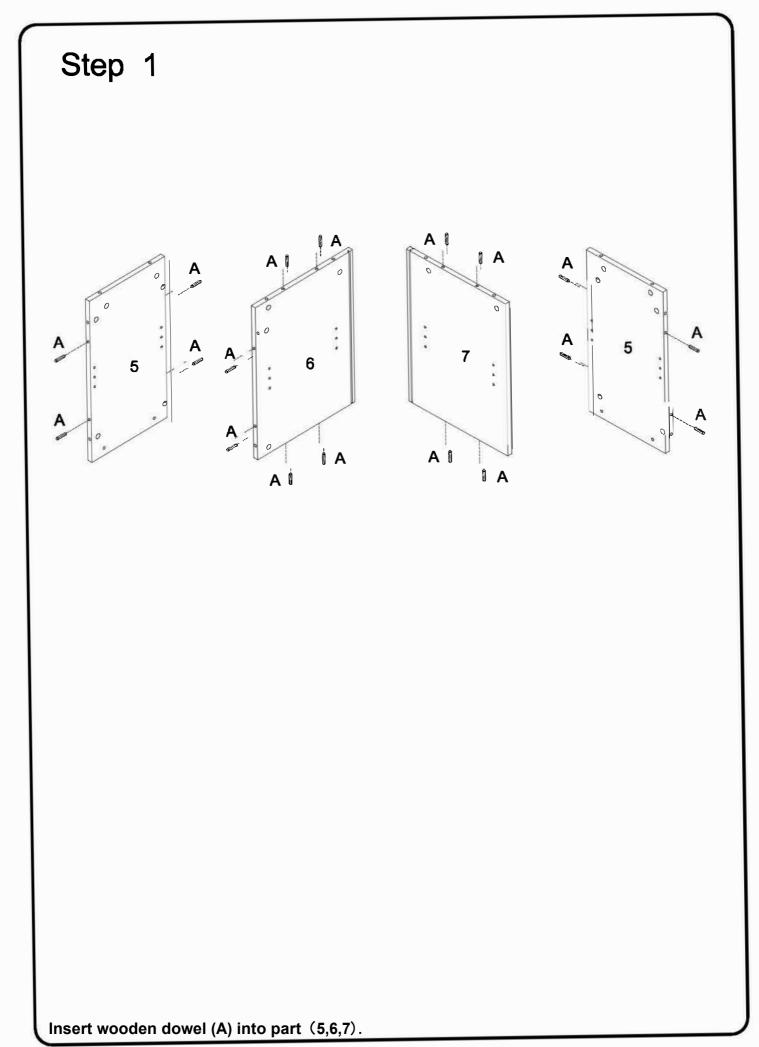

|           | Plastic wedge     | 8  | pcs |
| S                                                                                                                          |                                                               |           | Glue tube         | 1  | pcs |
|                                                                                                                            | Philips head screwdriver required for assembly (not included) |           |                   |    |     |
| The hardware quantities listed above are required for proper assembly.<br>Some extra hardware may also have been included. |                                                               |           |                   |    |     |