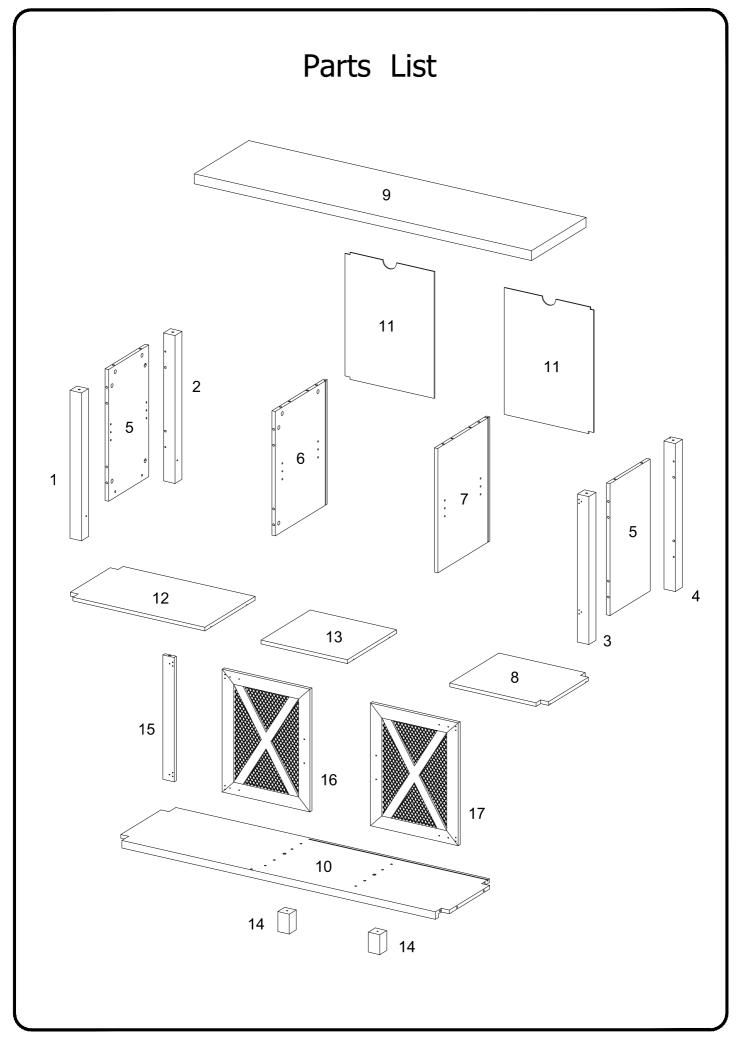

mbly of this product.
- III. Two people are recommended for ease in the assembly of this product.
- IV. The three main types of hardware used to assemble this product are : wood dowels , screws and bolts.
- V. The provided glue is to secure wood dowels in place . When first inserting dowels , locate the appropriate hole for the dowel , place a small amount of glue in the hole and insert the dowel . Wipe away excess glue immediately.



In future assembly steps when dowels are necessary to attach assembly parts together , place a small amount of glue on the end of the dowel before attaching parts together . Wipe away excess glue immediately.



VI. A Phillips head screwdriver is required for the assembly of this product .



VII. Power tools should not be used to assemble this product .





Copyright © 2018, by Walker Edison Furniture Co., LLC. All rights reserved.

## Hardware List

| A                                                                                                                          |                                                               | Ø8x30mm   | Wooden dowel      | 28 | pcs |
|----------------------------------------------------------------------------------------------------------------------------|---------------------------------------------------------------|-----------|-------------------|----|-----|
| В                                                                                                                          |                                                               | Ø6x35mm   | Cam bolt          | 22 | pcs |
|