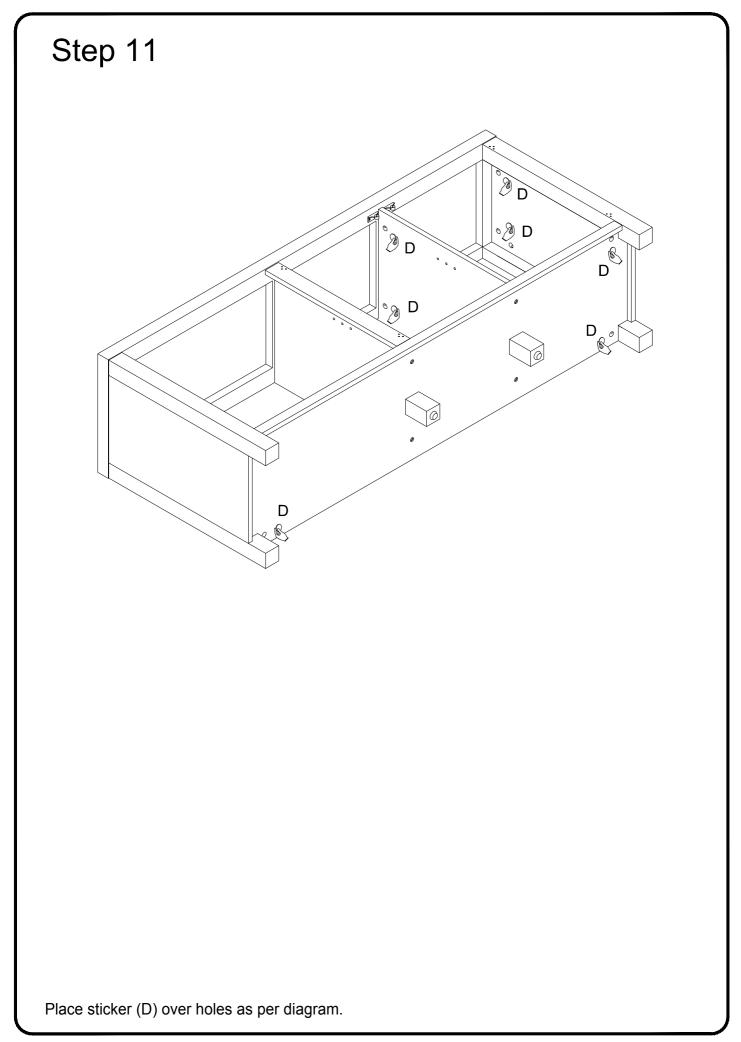

## **General Assembly Guidelines**

- I. Ensure that all parts and hardware are available before beginning assembly.
- II. Follow each step carefully to ensure the proper assembly of this product.
- III. Two people are recommended for ease in the assembly of this product.
- IV. The three main types of hardware used to assemble this product are : wood dowels , screws and bolts.
- V. The provided glue is to secure wood dowels in place . When first inserting dowels , locate the appropriate hole for the dowel , place a small amount of glue in the hole and insert the dowel . Wipe away excess glue immediately.

In future assembly steps when dowels are necessary to attach assembly parts together , place a small amount of glue on the end of the dowel before attaching parts together . Wipe away excess glue immediately.

VI. A Phillips head screwdriver is required for the assembly of this product .

VII. Power tools should not be used to assemble this product .

Copyright © 2018, by Walker Edison Furniture Co., LLC. All rights reserved.