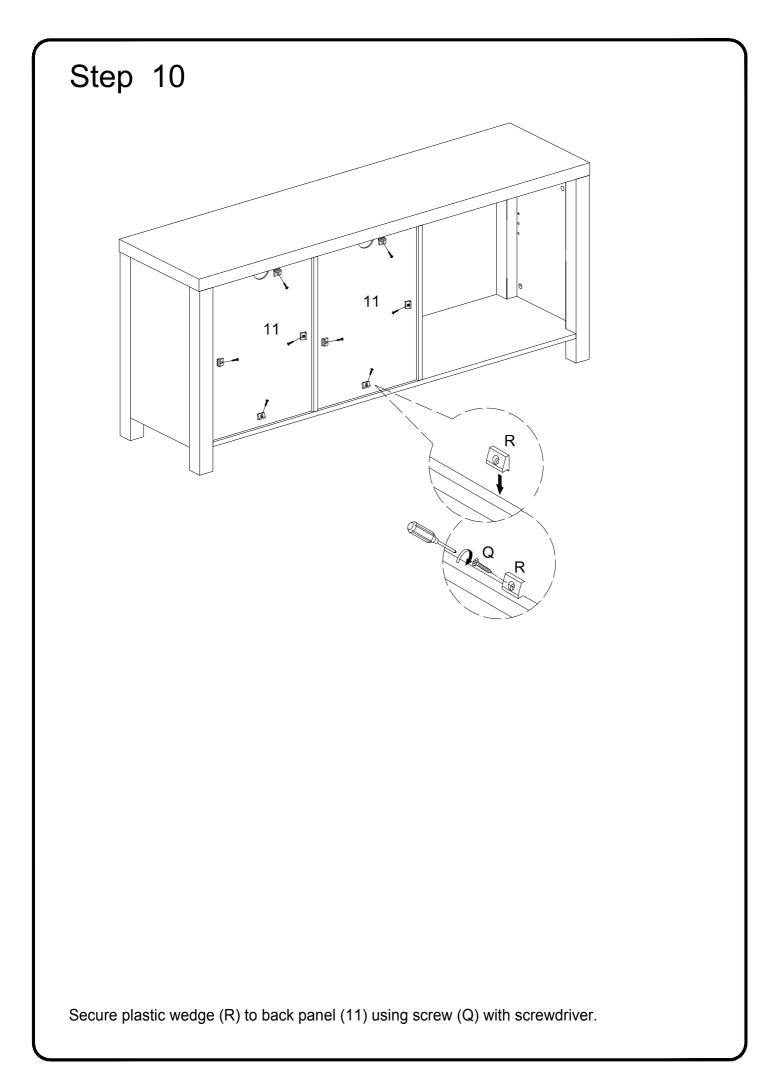

|           | Plastic wedge     | 8  | pcs |
| S                                                                                                                          |                                                               |           | Glue tube         | 1  | pcs |
|                                                                                                                            | Philips head screwdriver required for assembly (not included) |           |                   |    |     |
| The hardware quantities listed above are required for proper assembly.<br>Some extra hardware may also have been included. |                                                               |           |                   |    |     |