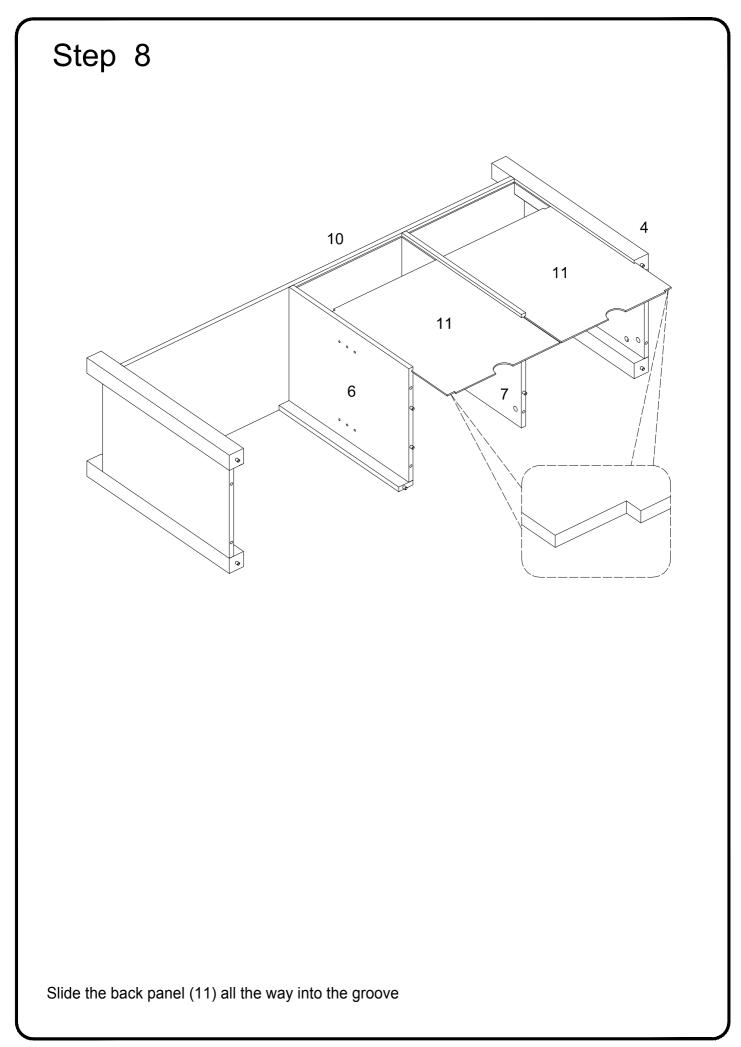

|           | Plastic wedge     | 8  | pcs |
| S                                                                                                                          |                                                               |           | Glue tube         | 1  | pcs |
|                                                                                                                            | Philips head screwdriver required for assembly (not included) |           |                   |    |     |
| The hardware quantities listed above are required for proper assembly.<br>Some extra hardware may also have been included. |                                                               |           |                   |    |     |