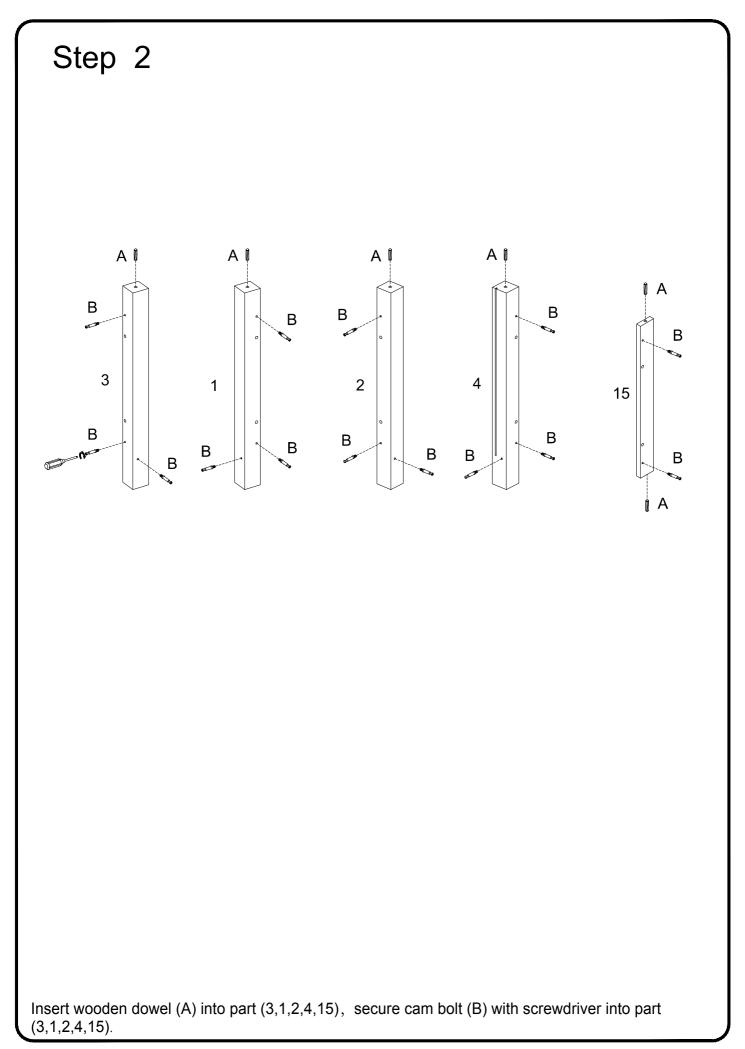

|           | Plastic wedge     | 8  | pcs |
| S                                                                                                                          |                                                               |           | Glue tube         | 1  | pcs |
|                                                                                                                            | Philips head screwdriver required for assembly (not included) |           |                   |    |     |
| The hardware quantities listed above are required for proper assembly.<br>Some extra hardware may also have been included. |                                                               |           |                   |    |     |