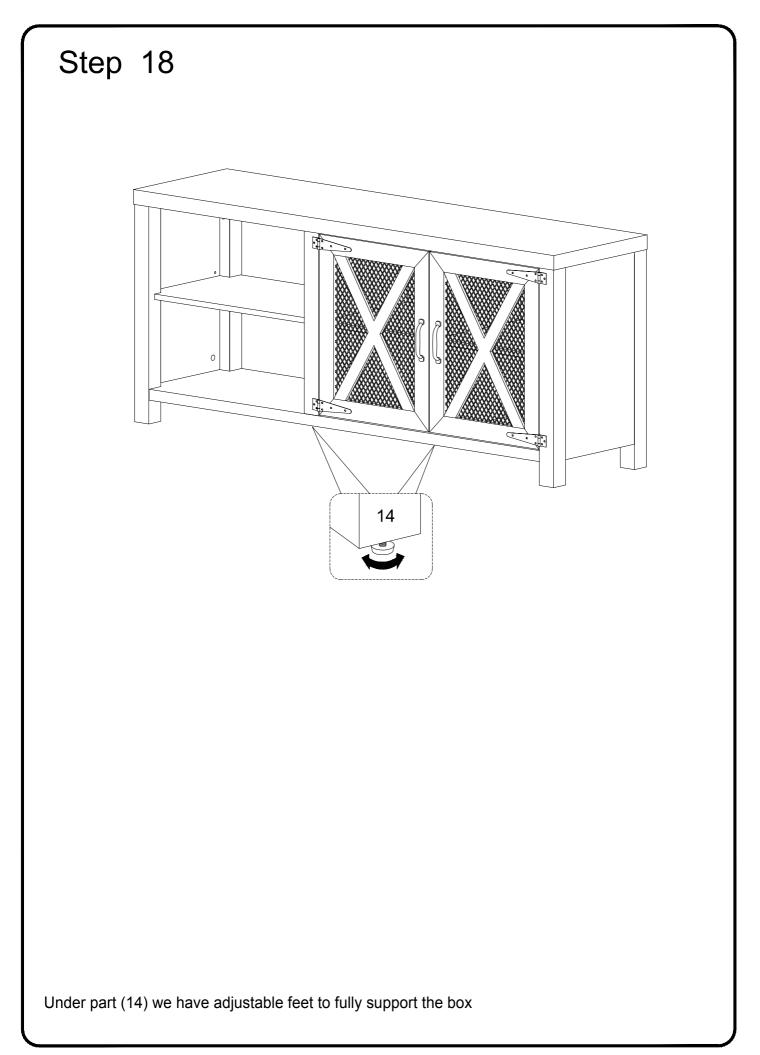

## Hardware List

| A                                                                                                                          |                                                               | Ø8x30mm   | Wooden dowel      | 28 | pcs |
|----------------------------------------------------------------------------------------------------------------------------|---------------------------------------------------------------|-----------|-------------------|----|-----|
| В                                                                                                                          |                                                               | Ø6x35mm   | Cam bolt          | 22 | pcs |
| С                                                                                                                          |                                                               | Ø15x11mm  | Cam lock          | 22 | pcs |
| D                                                                                                                          | 0                                                             | Ø30mm     | Sticker           | 22 | pcs |
| Е                                                                                                                          |                                                               | Ø6x50mm   | Shoulder Screw    | 6  | pcs |
| F                                                                                                                          |                                                               | M 4       | Hex Key           | 1  | pcs |
| G                                                                                                                          |                                                               | Ø8x5x16mm | Shelf support pin | 12 | pcs |
| Н                                                                                                                          |                                                               |           | Door stopper      | 2  | pcs |
| J                                                                                                                          |                                                               |           | Hinge             | 4  | pcs |
| K                                                                                                                          | £                                                             | Ø3x12mm   | Screw             | 28 | pcs |
| L                                                                                                                          |                                                               | Ø3x15mm   | Screw             | 4  | pcs |
| М                                                                                                                          | aaa (z                                                        |           | Bolt              | 2  | pcs |
| Ν                                                                                                                          |                                                               |           | Handle            | 2  | pcs |
| Ρ                                                                                                                          |                                                               | Ø4x22mm   | Handle Bolt       | 4  | pcs |
| Q                                                                                                                          |                                                               | Ø3x17mm   | Screw             | 8  | pcs |
| R                                                                                                                          |                                                               |           | Plastic wedge     | 8  | pcs |
| S                                                                                                                          |                                                               |           | Glue tube         | 1  | pcs |
|                                                                                                                            | Philips head screwdriver required for assembly (not included) |           |                   |    |     |
| The hardware quantities listed above are required for proper assembly.<br>Some extra hardware may also have been included. |                                                               |           |                   |    |     |