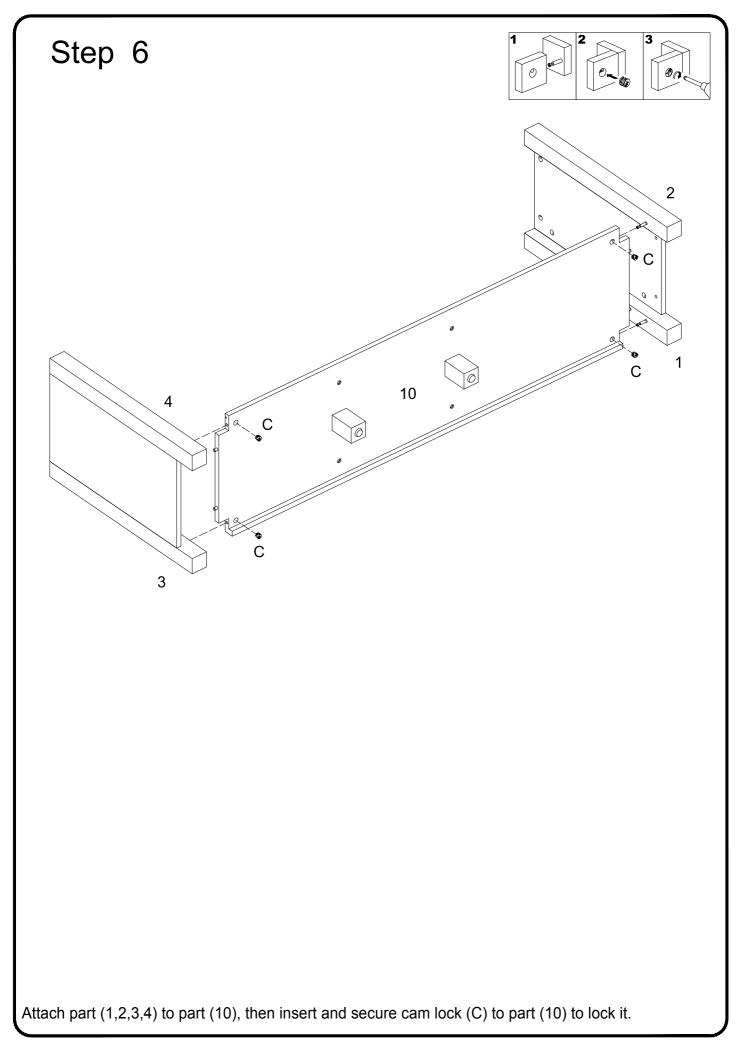

|           | Plastic wedge     | 8  | pcs |
| S                                                                                                                          |                                                               |           | Glue tube         | 1  | pcs |
|                                                                                                                            | Philips head screwdriver required for assembly (not included) |           |                   |    |     |
| The hardware quantities listed above are required for proper assembly.<br>Some extra hardware may also have been included. |                                                               |           |                   |    |     |