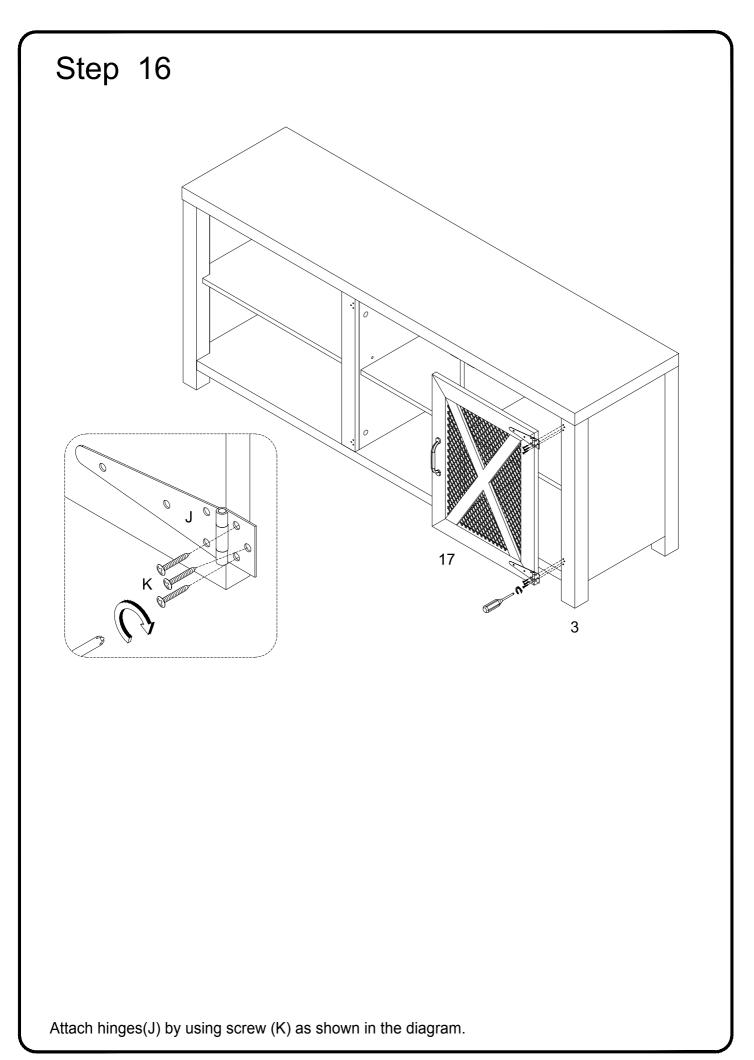

## Hardware List

| A                                                                                                                          |                                                               | Ø8x30mm   | Wooden dowel      | 28 | pcs |
|----------------------------------------------------------------------------------------------------------------------------|---------------------------------------------------------------|-----------|-------------------|----|-----|
| В                                                                                                                          |                                                               | Ø6x35mm   | Cam bolt          | 22 | pcs |
| С                                                                                                                          |                                                               | Ø15x11mm  | Cam lock          | 22 | pcs |
| D                                                                                                                          | 0                                                             | Ø30mm     | Sticker           | 22 | pcs |
| Е                                                                                                                          |                                                               | Ø6x50mm   | Shoulder Screw    | 6  | pcs |
| F                                                                                                                          |                                                               | M 4       | Hex Key           | 1  | pcs |
| G                                                                                                                          |                                                               | Ø8x5x16mm | Shelf support pin | 12 | pcs |
| Н                                                                                                                          |                                                               |           | Door stopper      | 2  | pcs |
| J                                                                                                                          |                                                               |           | Hinge             | 4  | pcs |
| K                                                                                                                          | £                                                             | Ø3x12mm   | Screw             | 28 | pcs |
| L                                                                                                                          |                                                               | Ø3x15mm   | Screw             | 4  | pcs |
| М                                                                                                                          | aaa (z                                                        |           | Bolt              | 2  | pcs |
| Ν                                                                                                                          |                                                               |           | Handle            | 2  | pcs |
| Ρ                                                                                                                          |                                                               | Ø4x22mm   | Handle Bolt       | 4  | pcs |
| Q                                                                                                                          |                                                               | Ø3x17mm   | Screw             | 8  | pcs |
| R                                                                                                                          |                                                               |           | Plastic wedge     | 8  | pcs |
| S                                                                                                                          |                                                               |           | Glue tube         | 1  | pcs |
|                                                                                                                            | Philips head screwdriver required for assembly (not included) |           |                   |    |     |
| The hardware quantities listed above are required for proper assembly.<br>Some extra hardware may also have been included. |                                                               |           |                   |    |     |