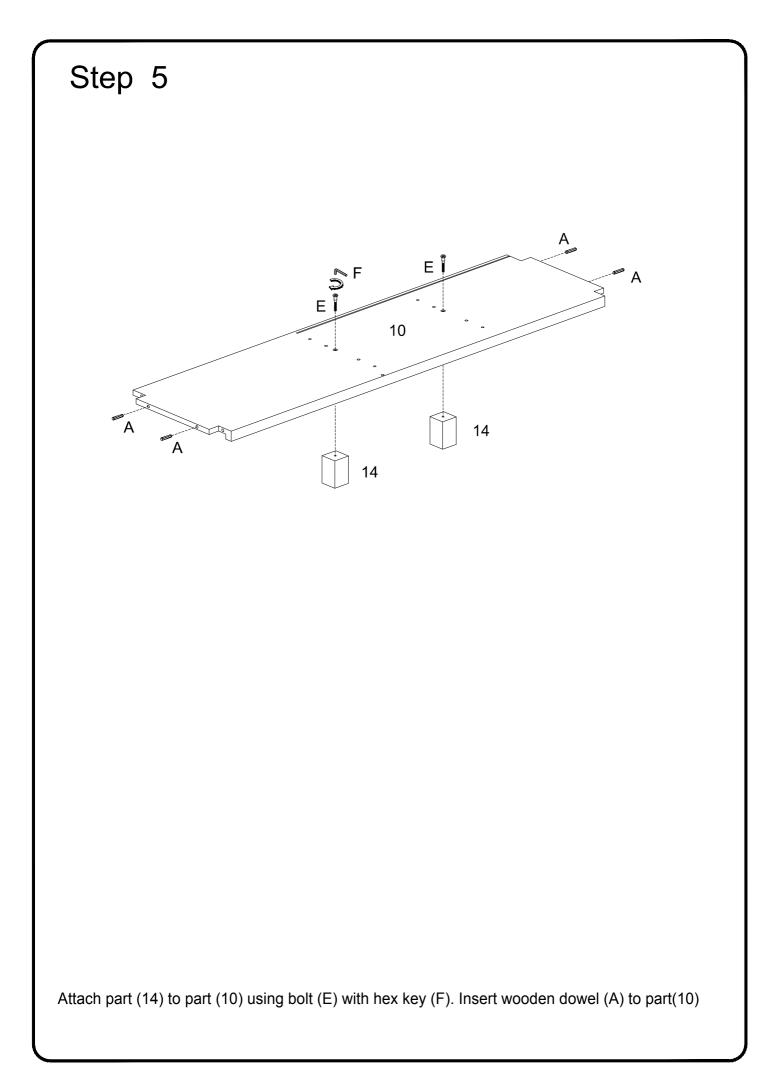

|           | Plastic wedge     | 8  | pcs |
| S                                                                                                                          |                                                               |           | Glue tube         | 1  | pcs |
|                                                                                                                            | Philips head screwdriver required for assembly (not included) |           |                   |    |     |
| The hardware quantities listed above are required for proper assembly.<br>Some extra hardware may also have been included. |                                                               |           |                   |    |     |