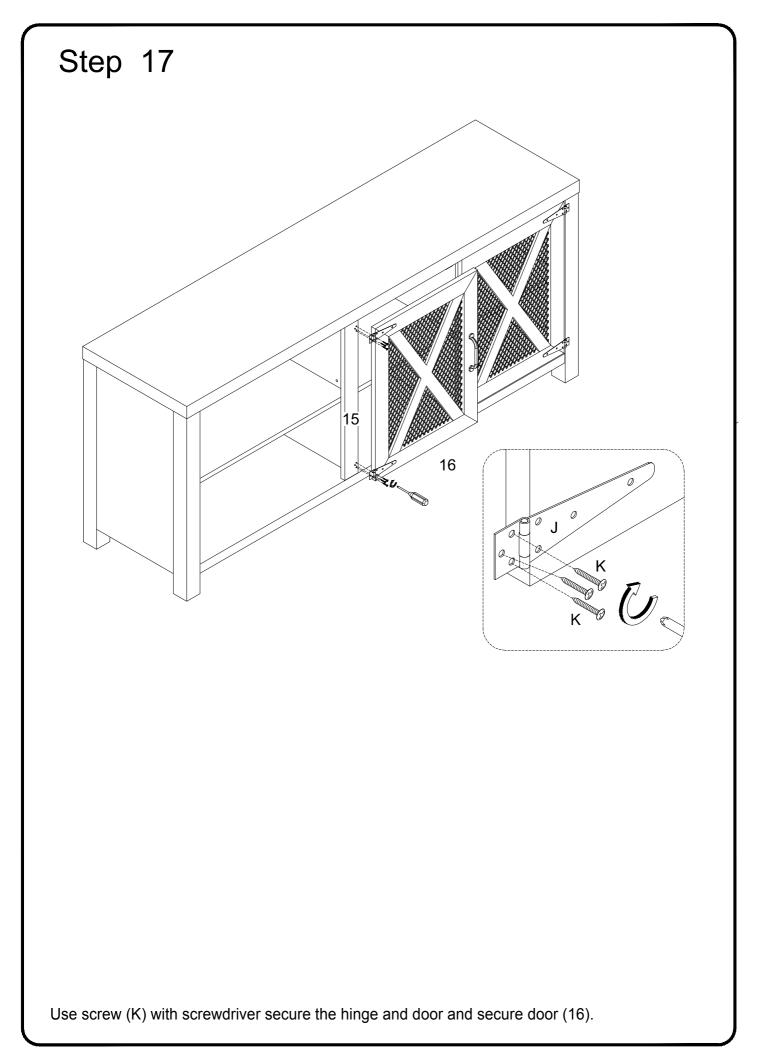

## Hardware List

| A                                                                                                                          |                                                               | Ø8x30mm   | Wooden dowel      | 28 | pcs |
|----------------------------------------------------------------------------------------------------------------------------|---------------------------------------------------------------|-----------|-------------------|----|-----|
| В                                                                                                                          |                                                               | Ø6x35mm   | Cam bolt          | 22 | pcs |
| С                                                                                                                          |                                                               | Ø15x11mm  | Cam lock          | 22 | pcs |
| D                                                                                                                          | 0                                                             | Ø30mm     | Sticker           | 22 | pcs |
| Е                                                                                                                          |                                                               | Ø6x50mm   | Shoulder Screw    | 6  | pcs |
| F                                                                                                                          |                                                               | M 4       | Hex Key           | 1  | pcs |
| G                                                                                                                          |                                                               | Ø8x5x16mm | Shelf support pin | 12 | pcs |
| Н                                                                                                                          |                                                               |           | Door stopper      | 2  | pcs |
| J                                                                                                                          |                                                               |           | Hinge             | 4  | pcs |
| K                                                                                                                          | £                                                             | Ø3x12mm   | Screw             | 28 | pcs |
| L                                                                                                                          |                                                               | Ø3x15mm   | Screw             | 4  | pcs |
| М                                                                                                                          | aaa (z                                                        |           | Bolt              | 2  | pcs |
| Ν                                                                                                                          |                                                               |           | Handle            | 2  | pcs |
| Ρ                                                                                                                          |                                                               | Ø4x22mm   | Handle Bolt       | 4  | pcs |
| Q                                                                                                                          |                                                               | Ø3x17mm   | Screw             | 8  | pcs |
| R                                                                                                                          |                                                               |           | Plastic wedge     | 8  | pcs |
| S                                                                                                                          |                                                               |           | Glue tube         | 1  | pcs |
|                                                                                                                            | Philips head screwdriver required for assembly (not included) |           |                   |    |     |
| The hardware quantities listed above are required for proper assembly.<br>Some extra hardware may also have been included. |                                                               |           |                   |    |     |