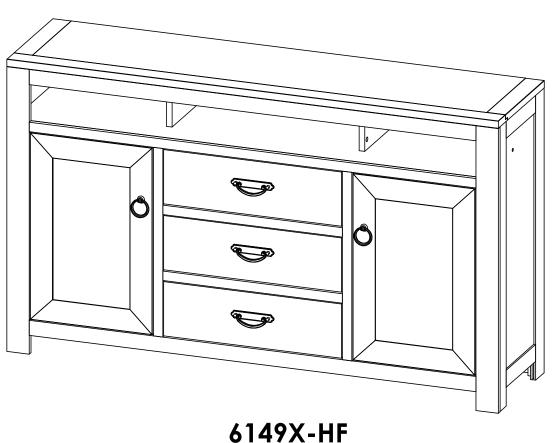

## TALL TV CONSOLE

MODEL No. 6149X-HF 6149X-BL 6149X-HB 6149X-CH

**Important:** Be sure to check all packing material carefully for small parts which may come loose inside carton during shipment. separate, identify and count all parts and metal hardware. compare with parts list and hardware ilustrations to be sure all parts are present. if any part(s) are missing or damage, contact your dealers customer services department. for efficient and fast service, please indicate the model number and the parst needed.

6149X-HF 6149X-BL 6149X-HB 6149X-CH