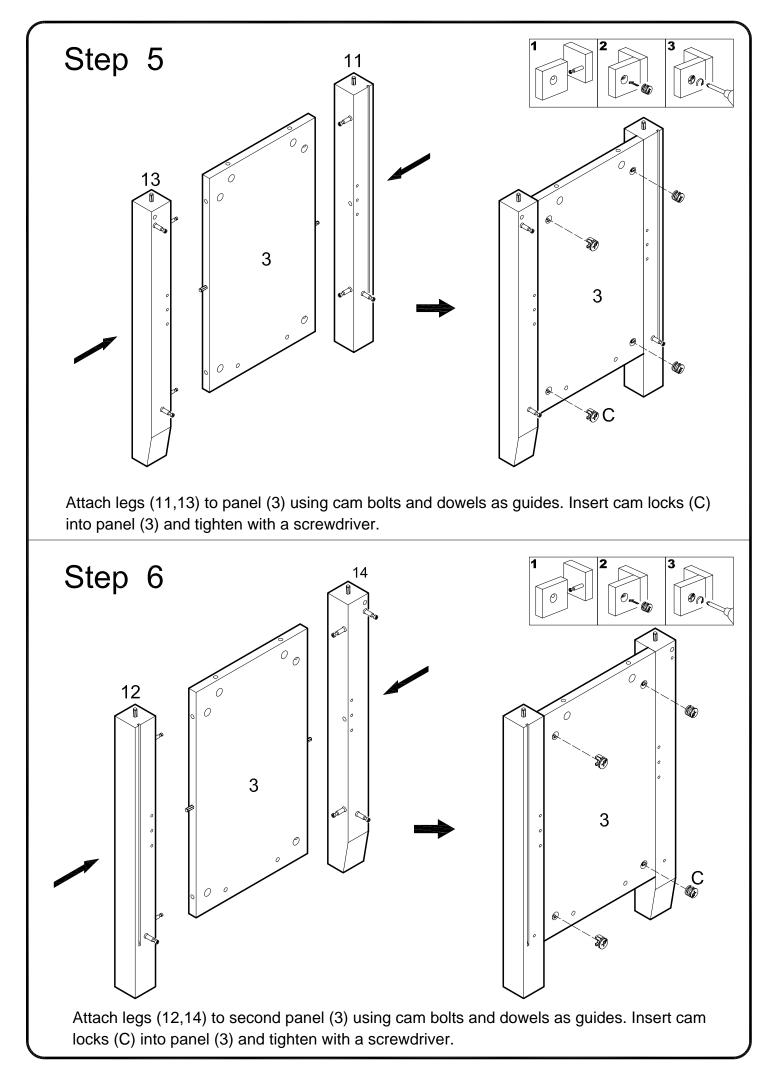

|                  |                                                                  | Glue tube         | 1  | рс  |  |
| K                                     | $\bigcirc$       | Ø30                                                              | Sticker           | 30 | pcs |  |
| L                                     | -aaaaaaact       | Ø4x45                                                            | Screw             | 4  | pcs |  |
|                                       | The hardware qua | Philips head screwdriver required for assembly<br>(not included) |                   |    |     |  |
| · · · · · · · · · · · · · · · · · · · |                  |                                                                  |                   |    |     |  |