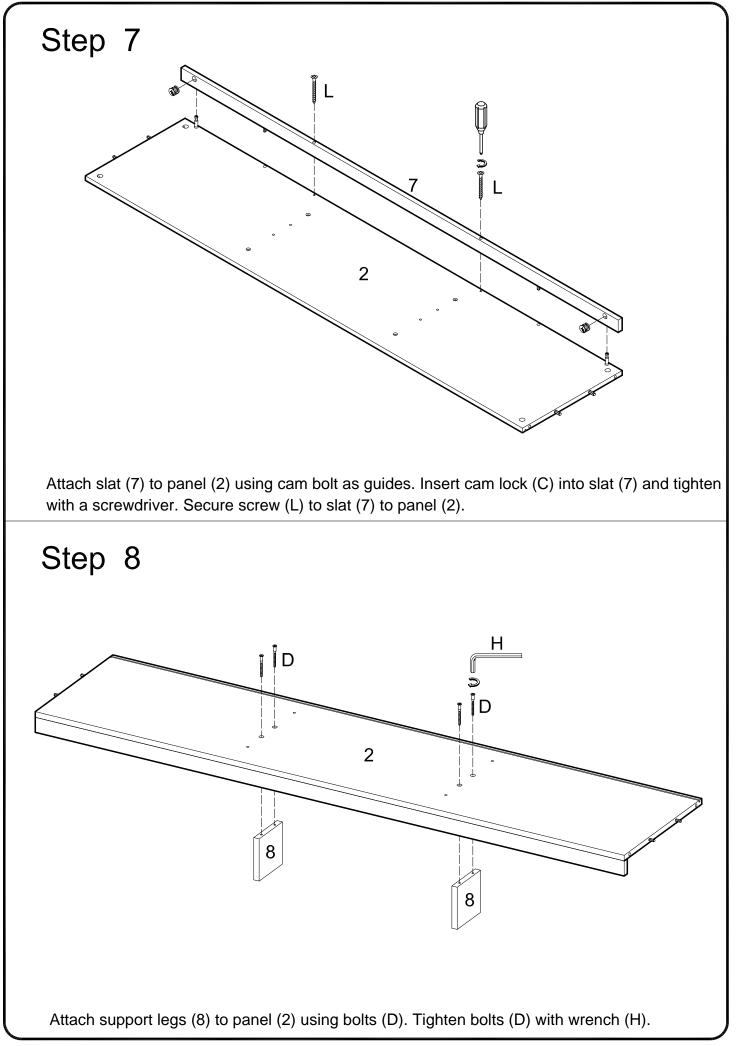

|                  |                                                                  | Glue tube         | 1  | рс  |  |
| K                                     | $\bigcirc$       | Ø30                                                              | Sticker           | 30 | pcs |  |
| L                                     | -aaaaaaact       | Ø4x45                                                            | Screw             | 4  | pcs |  |
|                                       | The hardware qua | Philips head screwdriver required for assembly<br>(not included) |                   |    |     |  |
| · · · · · · · · · · · · · · · · · · · |                  |                                                                  |                   |    |     |  |