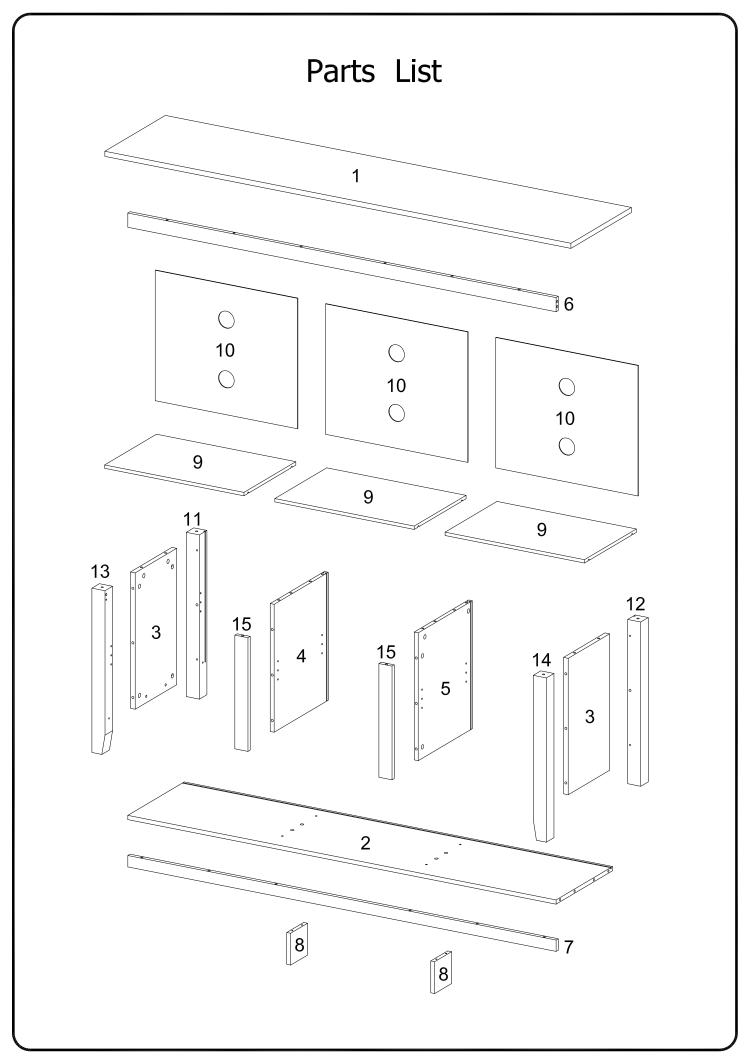

## Hardware List

| А                                     |                  | Ø8x30                                                            | Wooden dowel      | 26 | pcs |  |
|---------------------------------------|------------------|------------------------------------------------------------------|-------------------|----|-----|--|
| В                                     |                  | Ø6x35                                                            | Cam bolt          | 30 | pcs |  |
| С                                     |                  | Ø15x12                                                           | Cam lock          | 30 | pcs |  |
| D                                     | aaaaaa 🗆 🖗       | Ø6x50                                                            | Bolt              | 8  | pcs |  |
| Е                                     |                  |                                                                  | Plastic wedge     | 12 | pcs |  |
| F                                     | < IIIIIIII (F)   |                                                                  | Flat-head screw   | 12 | pcs |  |
| G                                     |                  |                                                                  | Shelf support pin | 12 | pcs |  |
| Н                                     |                  | M4                                                               | Wrench            | 1  | рс  |  |
| J                                     |                  |                                                                  | Glue tube         | 1  | рс  |  |
| K                                     | $\bigcirc$       | Ø30                                                              | Sticker           | 30 | pcs |  |
| L                                     | -aaaaaaact       | Ø4x45                                                            | Screw             | 4  | pcs |  |
|                                       | The hardware qua | Philips head screwdriver required for assembly<br>(not included) |                   |    |     |  |
| · · · · · · · · · · · · · · · · · · · |                  |                                                                  |                   |    |     |  |