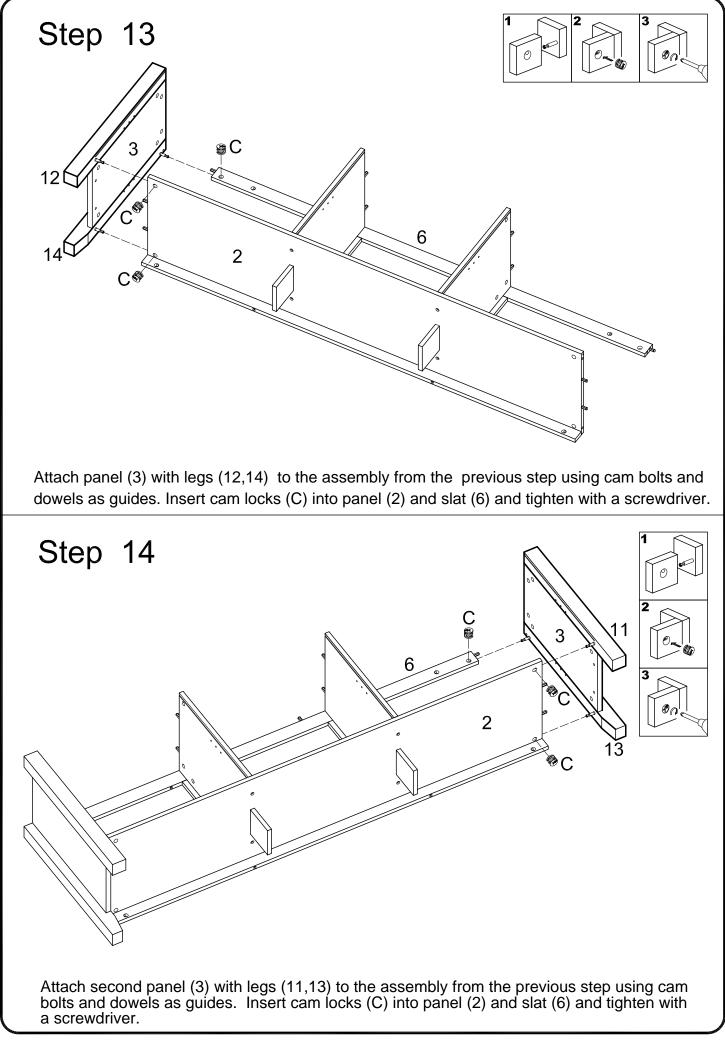

|                  |                                                                  | Glue tube         | 1  | рс  |  |
| K                                     | $\bigcirc$       | Ø30                                                              | Sticker           | 30 | pcs |  |
| L                                     | -aaaaaaact       | Ø4x45                                                            | Screw             | 4  | pcs |  |
|                                       | The hardware qua | Philips head screwdriver required for assembly<br>(not included) |                   |    |     |  |
| · · · · · · · · · · · · · · · · · · · |                  |                                                                  |                   |    |     |  |