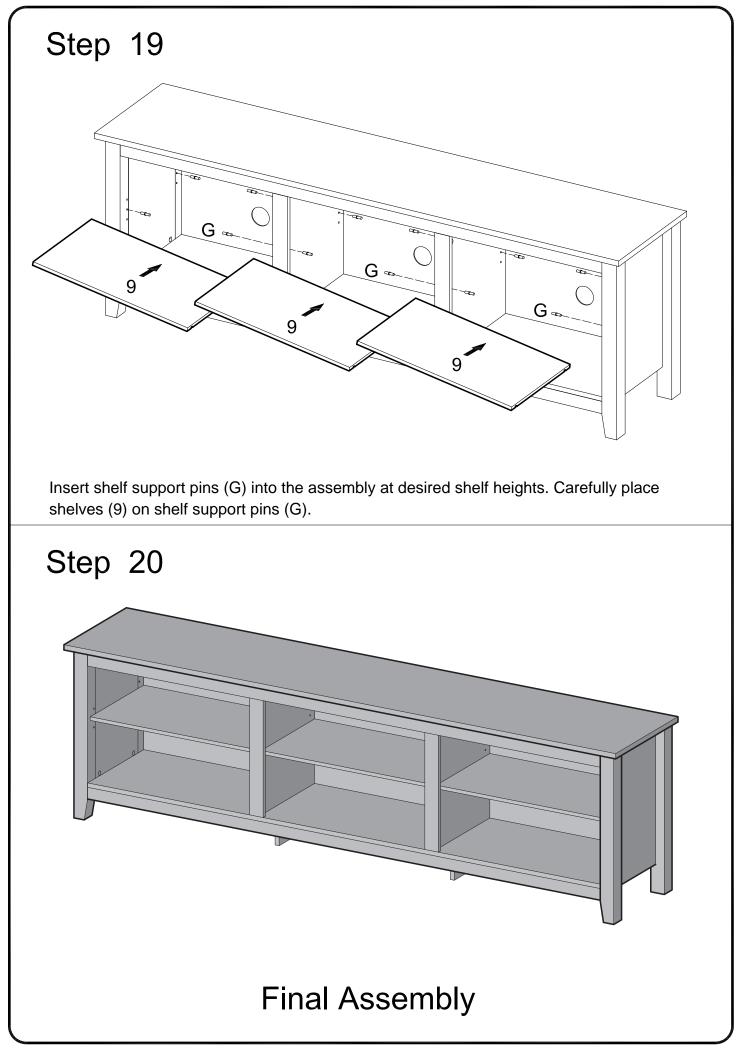

|                  |                                                                  | Glue tube         | 1  | рс  |  |
| K                                     | $\bigcirc$       | Ø30                                                              | Sticker           | 30 | pcs |  |
| L                                     | -aaaaaaact       | Ø4x45                                                            | Screw             | 4  | pcs |  |
|                                       | The hardware qua | Philips head screwdriver required for assembly<br>(not included) |                   |    |     |  |
| · · · · · · · · · · · · · · · · · · · |                  |                                                                  |                   |    |     |  |