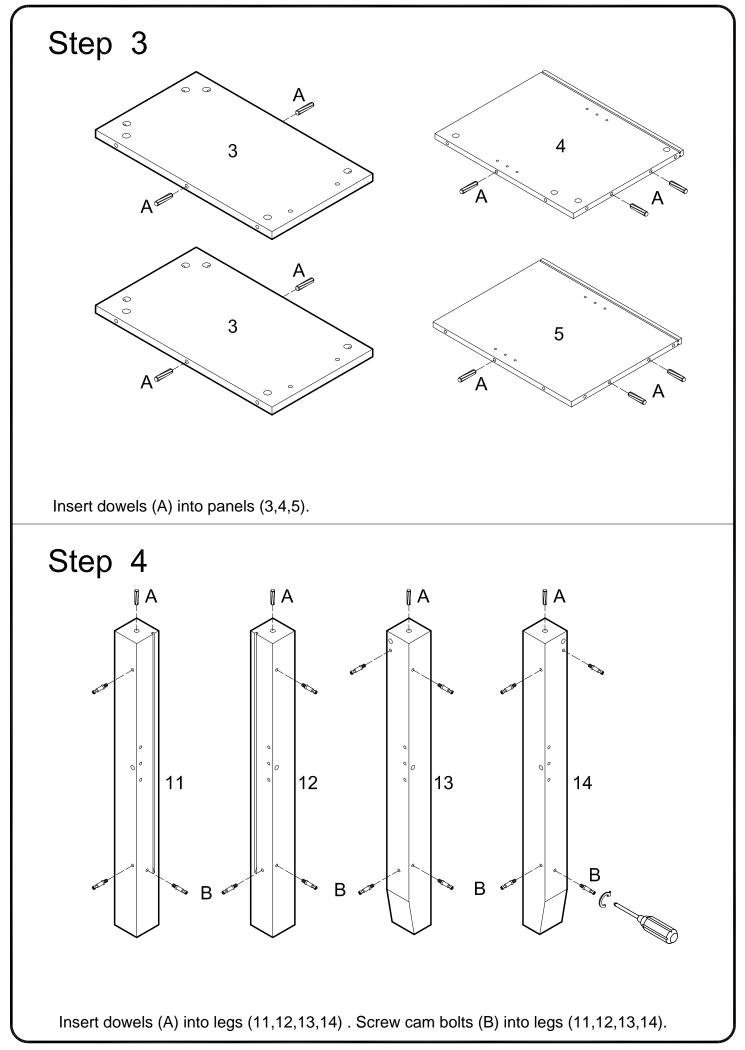

## **General Assembly Guidelines**

- I. Ensure that all parts and hardware are available before beginning assembly.
- II. Follow each step carefully to ensure the proper assembly of this product.
- III. Two people are recommended for ease in the assembly of this product.
- IV. The three main types of hardware used to assemble this product are : wood dowels , screws and bolts.
- V. The provided glue is to secure wood dowels in place . When first inserting dowels , locate the appropriate hole for the dowel , place a small amount of glue in the hole and insert the dowel . Wipe away excess glue immediately.

In future assembly steps when dowels are necessary to attach assembly parts together , place a small amount of glue on the end of the dowel before attaching parts together . Wipe away excess glue immediately.