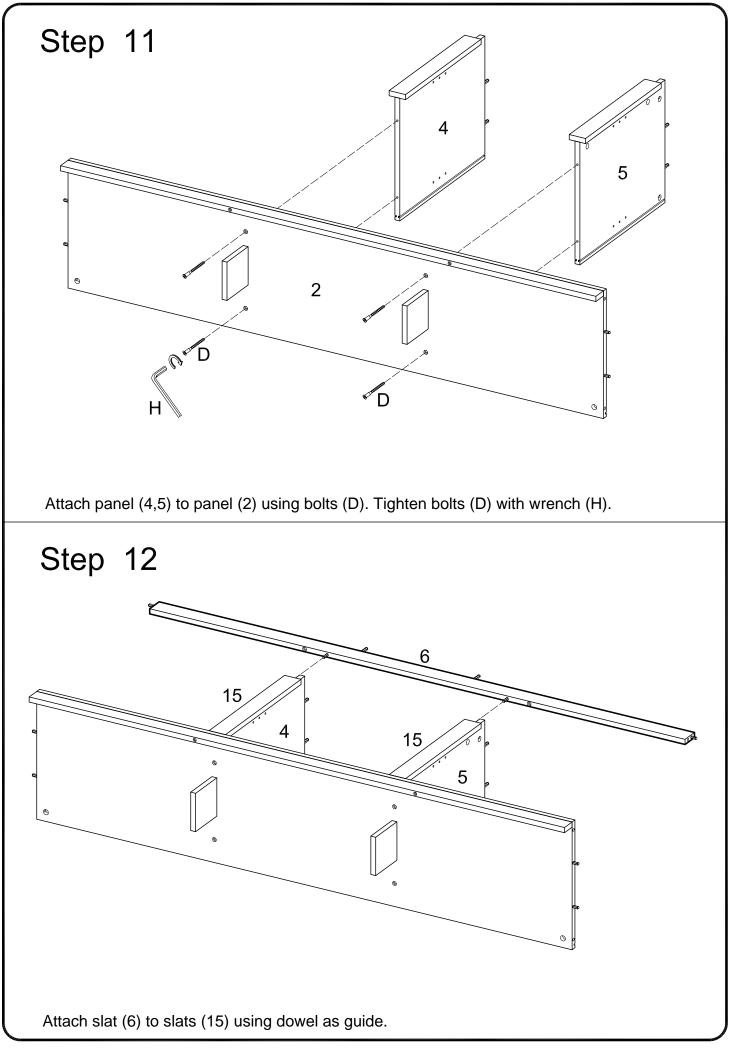

|                  |                                                                  | Glue tube         | 1  | рс  |  |
| K                                     | $\bigcirc$       | Ø30                                                              | Sticker           | 30 | pcs |  |
| L                                     | -aaaaaaact       | Ø4x45                                                            | Screw             | 4  | pcs |  |
|                                       | The hardware qua | Philips head screwdriver required for assembly<br>(not included) |                   |    |     |  |
| · · · · · · · · · · · · · · · · · · · |                  |                                                                  |                   |    |     |  |