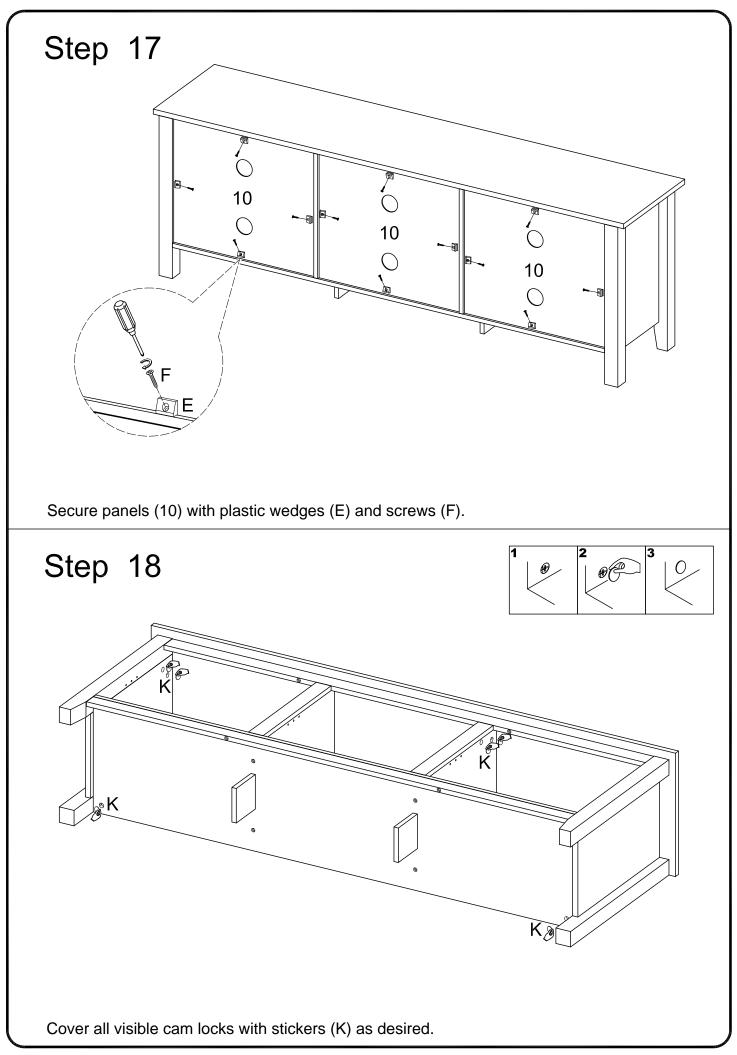

|                  |                                                                  | Glue tube         | 1  | рс  |  |
| K                                     | $\bigcirc$       | Ø30                                                              | Sticker           | 30 | pcs |  |
| L                                     | -aaaaaaact       | Ø4x45                                                            | Screw             | 4  | pcs |  |
|                                       | The hardware qua | Philips head screwdriver required for assembly<br>(not included) |                   |    |     |  |
| · · · · · · · · · · · · · · · · · · · |                  |                                                                  |                   |    |     |  |