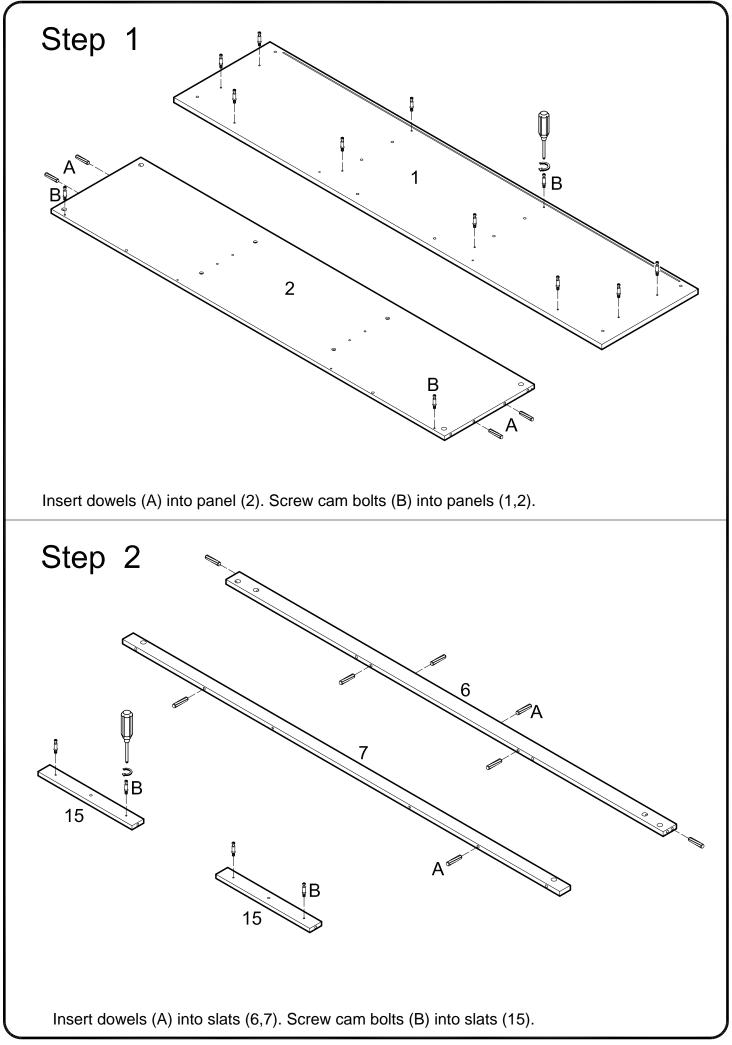

## **General Assembly Guidelines**

- I. Ensure that all parts and hardware are available before beginning assembly.
- II. Follow each step carefully to ensure the proper assembly of this product.
- III. Two people are recommended for ease in the assembly of this product.
- IV. The three main types of hardware used to assemble this product are : wood dowels , screws and bolts.
- V. The provided glue is to secure wood dowels in place . When first inserting dowels , locate the appropriate hole for the dowel , place a small amount of glue in the hole and insert the dowel . Wipe away excess glue immediately.

In future assembly steps when dowels are necessary to attach assembly parts together , place a small amount of glue on the end of the dowel before attaching parts together . Wipe away excess glue immediately.