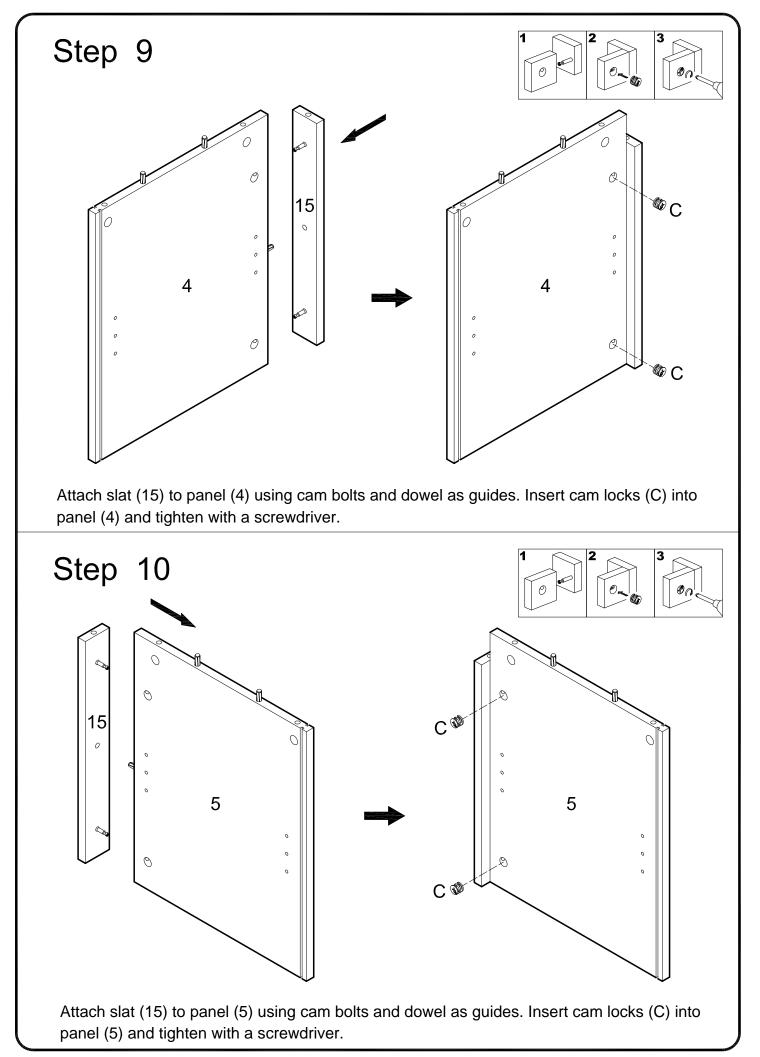

|                  |                                                                  | Glue tube         | 1  | рс  |  |
| K                                     | $\bigcirc$       | Ø30                                                              | Sticker           | 30 | pcs |  |
| L                                     | -aaaaaaact       | Ø4x45                                                            | Screw             | 4  | pcs |  |
|                                       | The hardware qua | Philips head screwdriver required for assembly<br>(not included) |                   |    |     |  |
| · · · · · · · · · · · · · · · · · · · |                  |                                                                  |                   |    |     |  |