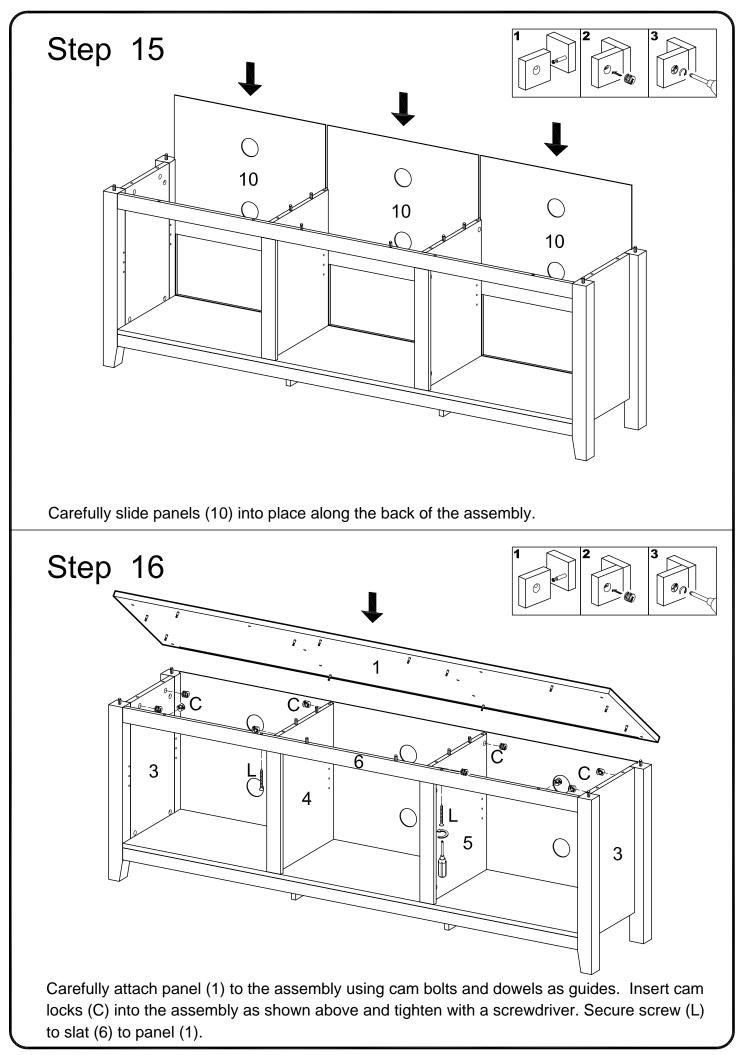

|                  |                                                                  | Glue tube         | 1  | рс  |  |
| K                                     | $\bigcirc$       | Ø30                                                              | Sticker           | 30 | pcs |  |
| L                                     | -aaaaaaact       | Ø4x45                                                            | Screw             | 4  | pcs |  |
|                                       | The hardware qua | Philips head screwdriver required for assembly<br>(not included) |                   |    |     |  |
| · · · · · · · · · · · · · · · · · · · |                  |                                                                  |                   |    |     |  |