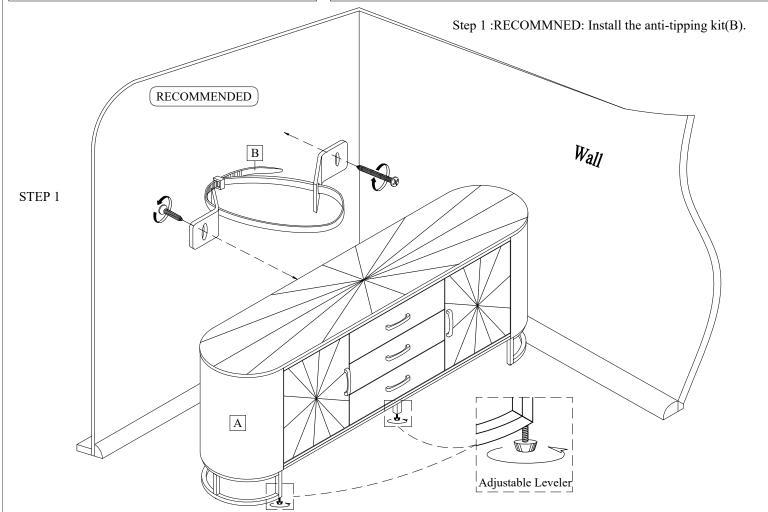

| Step | Code | Hardware List               |  |      |
|------|------|-----------------------------|--|------|
| 1    | В    | Furniture Tipping Restraint |  | 1Set |

▲ WARNING - For use with televisions weighing 110lbs. /49.9 Kgs or less. Use with heavier televisions may result in instability causing tip over resulting in death or serious injury