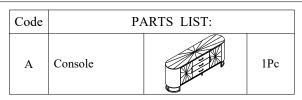

## **Assembly Instructions**

HMIS E105-76 76" CONSOLE SKU#: 24110506

\*\*\*Caution: Please read all instructions carefully before starting the assembly process. These parts are cumbersome and heavy. Therefore, two people are recommended in order to prevent personal injury and ensure the parts are not damaged during the assembly