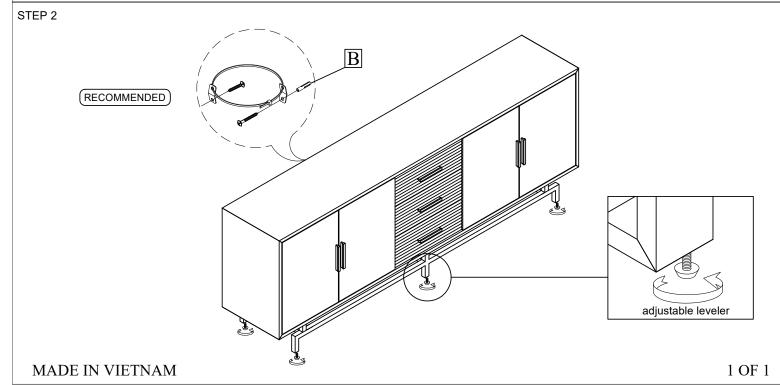

| Code | PARTS LIST: |  |     |  |  |
|------|-------------|--|-----|--|--|
| A    | 66" Console |  | 1Pc |  |  |

| Step | Code | Hardware List               |          |      |
|------|------|-----------------------------|----------|------|
|      |      | Screw - #8x3x50mm           |          | 1Pc  |
|      |      | Screw - #8x3x15mm           |          | 1Pc  |
| 2    | В    | Metal Anchor - 1.2x15x15mm  |          | 2Pcs |
|      |      | Restraint Strap - 5x7x250mm |          | 1Pc  |
|      |      | Fisher - Ø1/4x40mm          | <b>u</b> | 1Pc  |