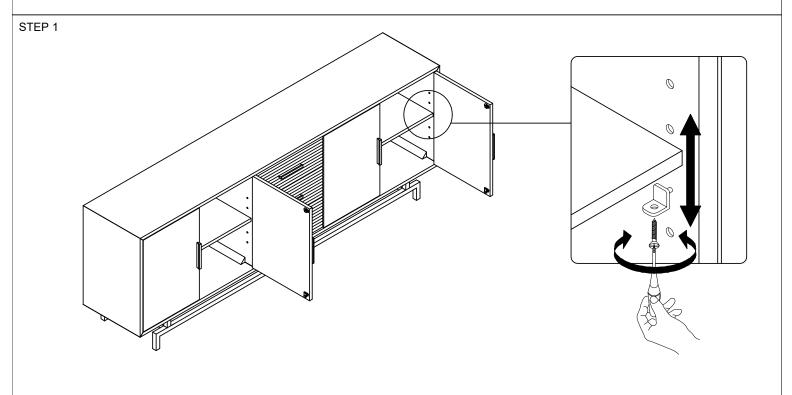

## **Assembly Instructions**

Manufactured for Rooms To Go

HMIS E205-84 CONSOLE

SKU # 24120569

\*\*\*Caution: Please read all instructions carefully before starting the assembly process. These parts are cumbersome and heavy. Therefore, two people are recommended in order to prevent personal injury and insure the parts are not damaged during the assembly.