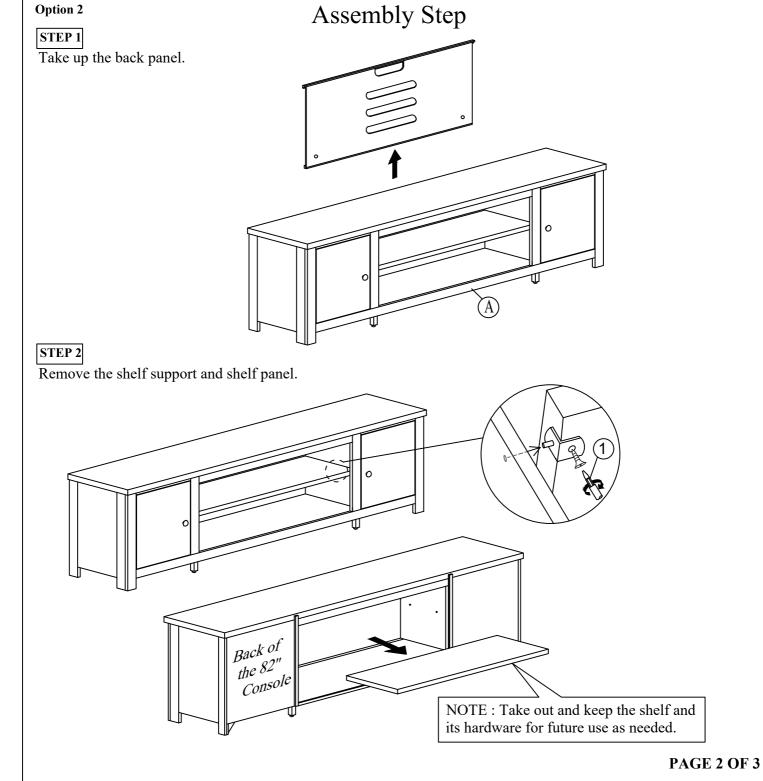

#### **ASSEMBLY TIPS:**

- 1. Remove hardware from box and sort by size.
- 2. Please check to see that all hardware and parts are present prior start of assembly.
- 3. Please follow attached instructions in the same sequence as numbered to assure fast and easy assembly.