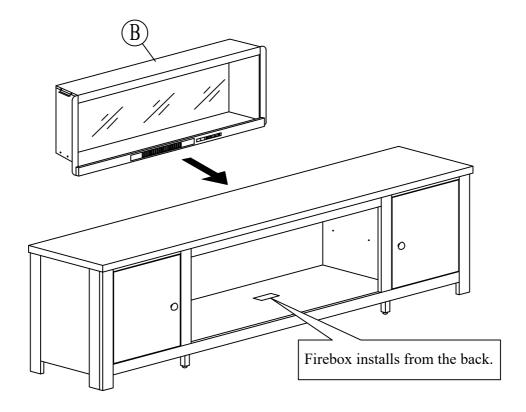

# 24142250)

Manufactured by (DVDR) for ROOMS TO GO

#### **ASSEMBLY TIPS:**

- 1. Remove hardware from box and sort by size.
- 2. Please check to see that all hardware and parts are present prior start of assembly.
- 3. Please follow attached instructions in the same sequence as numbered to assure fast and easy assembly.

# $\mathbf{A}$

### **WARNING!**

- 1. Don't attempt to repair or modify parts that are broken or defective. Please contact the store immediately.
- 2. This product is for home use only and not intended for commercial establishments.





## **ASSEMBLY INSTRUCTION**

DVDR 4219-482 82" CONSOLE (SKU# 24142197) DVDR 4223-482 82" CONSOLE (SKU# 24142236)

DVDR 4225-482 82" CONSOLE (SKU# 24142250)

Manufactured by (DVDR) for **ROOMS TO GO** 

## STEP 3

Insert the fireplace.



### STEP 4

Push down the back panel.