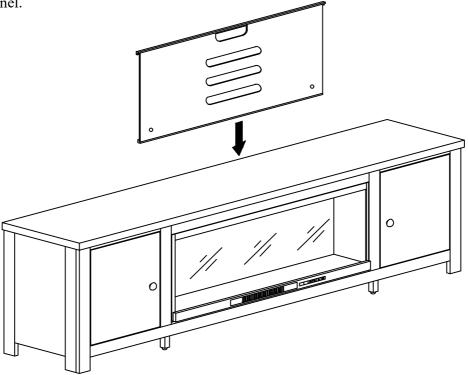

OOMS TO GO

#### **ASSEMBLY TIPS:**

- 1. Remove hardware from box and sort by size.
- 2. Please check to see that all hardware and parts are present prior start of assembly.
- 3. Please follow attached instructions in the same sequence as numbered to assure fast and easy assembly.

# $\mathbf{A}$

### **WARNING!**

- 1. Don't attempt to repair or modify parts that are broken or defective. Please contact the store immediately.
- 2. This product is for home use only and not intended for commercial establishments.





## **ASSEMBLY INSTRUCTION**

DVDR 4219-482 82" CONSOLE (SKU# 24142197) DVDR 4223-482 82" CONSOLE (SKU# 24142236)

DVDR 4225-482 82" CONSOLE (SKU# 24142250)

Manufactured by (DVDR) for **ROOMS TO GO** 

## STEP 3

Insert the fireplace.



### STEP 4

Push down the back panel.