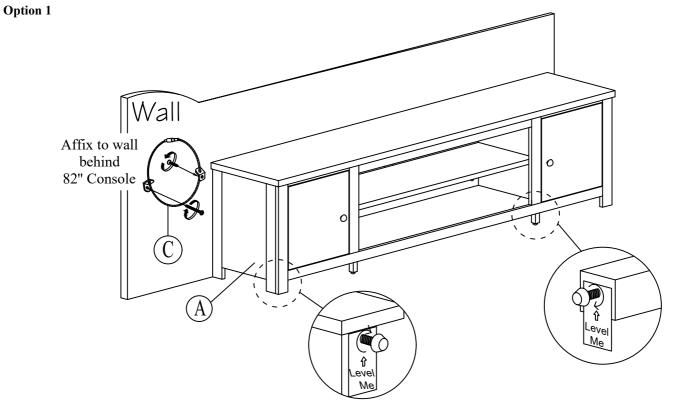

|               | No. | Picture    | Description                                  | Dimension | Qty          |
|---------------|-----|------------|----------------------------------------------|-----------|--------------|
| Hardware List | 1   |            | Phillips Screwdriver                         | -         | Not Provided |
| Part List     | No. | Picture    | Description                                  |           | Qty          |
|               | A   |            | Console                                      |           | 1 Pc         |
|               | В   | 7 7 7      | Heater (No Included)                         |           | 1 Pc         |
|               | С   | $\Diamond$ | Tipping Restraint (Packed on the back panel) |           | 1 Pc         |