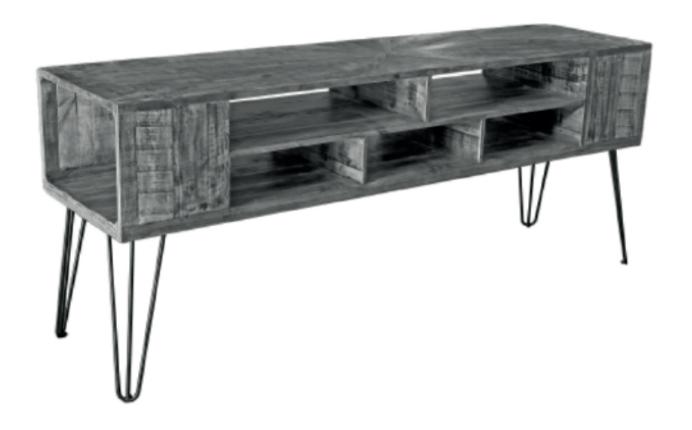

## Manufactured by RHHL for Rooms To Go

| HARDWARE LIST |                                 |       |               |     |
|---------------|---------------------------------|-------|---------------|-----|
| ITEM          | DESCRIPTION                     | IMAGE | SKU           | QTY |
| 1             | Allen Bolt 1/4" x 3/4" (18 TPI) |       | NL-ABOLT-001  | 12  |
| 2             | Spring Washer 5/16" x 12mm      |       | NL-ABOLT-001  | 12  |
| 3             | WASHER 1/4"                     |       | NL-WASH-001   | 12  |
| 4             | Allen Wrench 5/32"              |       | NL-AWRNCH-001 | 1   |
| PART LIST     |                                 |       |               |     |
| Α             | METAL LEG                       |       |               | 4   |
| В             | SOFA CONSOLE 72"                |       |               | 1   |