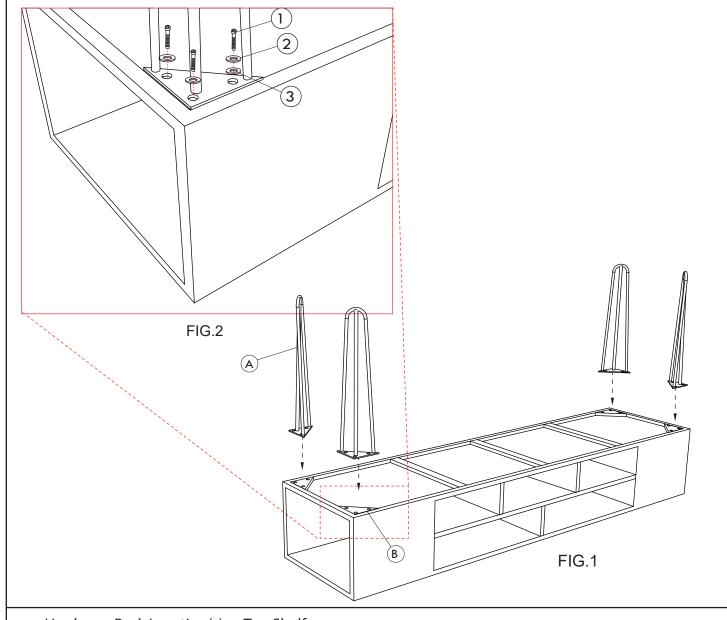

## **INSTRUCTIONS:**

- 1.- PLACE THE TOP OF THE CONSOLE (C) UPSIDE DOWN OVER A CLEAN SURFACE
- 2.- PLACE THE METAL LEGS (A) IN THE HOLE OF THE BASE (B) AS SHOWN IN FIG. 1.
- 3.- PLACE THE BOLTS (2) USING THE WASHERS (1) THROUGH THE HOLES IN THE METAL LEGS AND THE BASE AND THEN TIGHTEN STRONGLY WITH THE ALLEN WRENCH. AS SHOWN IN FIG. 2
- 4.- WITH THE HELP OF ANOTHER PERSONA, TURN THE CONSOLE