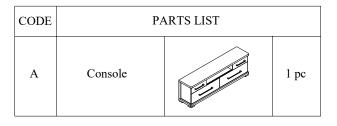

# **Assembly Instructions**

AUGR RTG5888-CN-76 76" CONSOLE - SKU# 25058884

### Manufactured by AUGR for ROOMS TO GO

\*\*\* Caution: Please read all instructions carefully before starting the assembly process. These parts are cumbersome and heavy. Therefore, two people are recommended in order to prevent personal injury and ensure the parts are not damaged during the assembly







### **COMPLETE**



Leveler

### **Hardware Pack Location (s):**

AUGR RTG5888-CN-76 76" CONSOLE - SKU# 25058884

## **Assembly Instructions**

AUGR RTG5888-CN-76 76" CONSOLE - SKU# 25058884

### Manufactured by AUGR for **ROOMS TO G⊙**

## **USE AND CARE INSTRUCTIONS**

Description: RTG5888-CN-76 CONSOLE 76 SKU: 25058884

RTG5888-FPCN-80 FIREPLACE CONSOLE 80" 25158886

**WARNING** -Children have died from furniture tip over. To reduce the risk of furniture tip over, adhere to the recommendations below:

- For use with televisions weighing 175 lbs/ 79.34 kgs or less. Use with heavier televisions may result in instability causing tip over resulting in death or serious injury.
- Plasma/LCD-flat panel TV screen of various screen size to a maximum TV screen size 70 inches
- All other sup