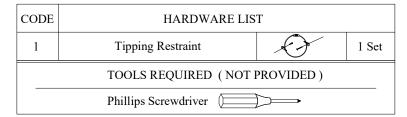

### **Hardware Pack Location (s):**

AUGR RTG5888-CN-76 76" CONSOLE - SKU# 25058884

#### **Hardware Pack Location (s):**

AUGR RTG5888-CN-76 76" CONSOLE - SKU# 25058884

MADE IN VIETNAM Residential Use Only Version 1 - 20/06/2024 2 of 2