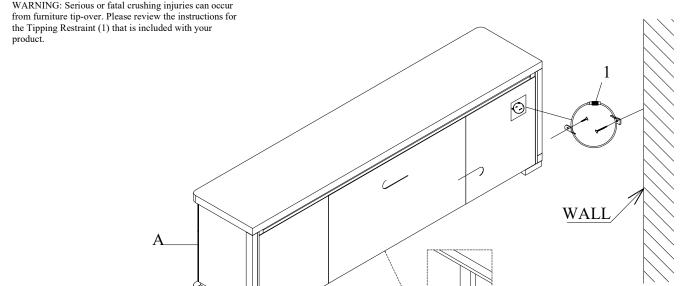

## **USE AND CARE INSTRUCTIONS**

Description: RTG5888-CN-76 CONSOLE 76 SKU: 25058884

RTG5888-FPCN-80 FIREPLACE CONSOLE 80" 25158886

**WARNING** -Children have died from furniture tip over. To reduce the risk of furniture tip over, adhere to the recommendations below:

- For use with televisions weighing 175 lbs/ 79.34 kgs or less. Use with heavier televisions may result in instability causing tip over resulting in death or serious injury.
- Plasma/LCD-flat panel TV screen of various screen size to a maximum TV screen size 70 inches
- All other support shelves should not be loaded more than 25 lbs/ 11.3 kgs
- All drawers should not be loaded more than 25 lbs/ 11.3 kgs
- Always place TV no more than two inches from the back edge of the console. Placing TV more than two inches from the back edge may increase the risk that the console will tip over.

### DO NOT REMOVE THIS LABEL

**WARNING** -Death or serious injury may occur when children climb on audio and/or video equipment furniture. A remote control or toys placed on the furnishing may encourage a child to climb on the furnishing and as a result the furnishing may tip over on to the child.

**WARNING** - Relocating audio and/or video equipment to furniture not specifically designed to support audio and/or video equipment may result in death or serious injury due to the furnishing collapsing or overturing onto the child.