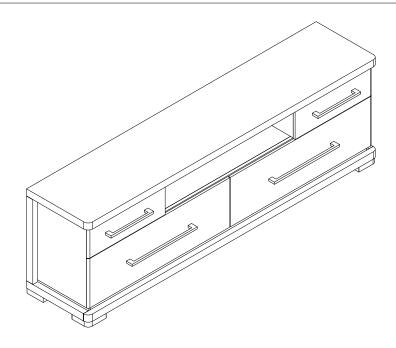

# **Assembly Instructions**

AUGR RTG5888-CN-76 76" CONSOLE - SKU# 25058884

### Manufactured by AUGR for ROOMS TO GO

\*\*\* Caution: Please read all instructions carefully before starting the assembly process. These parts are cumbersome and heavy. Therefore, two people are recommended in order to prevent personal injury and ensure the parts are not damaged during the assembly







### **COMPLETE**



Leveler

### **Hardware Pack Location (s):**

AUGR RTG5888-CN-76 76" CONSOLE - SKU# 25058884

## **Assembly Instructions**

AUGR RTG5888-CN-76 76" CONSOLE - SKU# 25058884

### Manufactured by AUGR for **ROOMS TO G⊙**

## **USE AND CARE INSTRUCTIONS**

Description: RTG5888-CN-76 CONSOLE 76 SKU: 25058884

RTG5888-FPCN-80 FIREPLACE CONSOLE 80" 25158886

**WARNING** -Children have died from furniture tip over. To reduce the risk of furniture tip over, adhere to the recommendations below:

- For use with televisions weighing 175 lbs/ 79.34 kgs or less. Use with heavier televisions may result in instability causing tip over resulting in death or serious injury.
- Plasma/LCD-flat panel TV screen of various screen size to a maximum TV screen size 70 inches
- All other support shelves should not