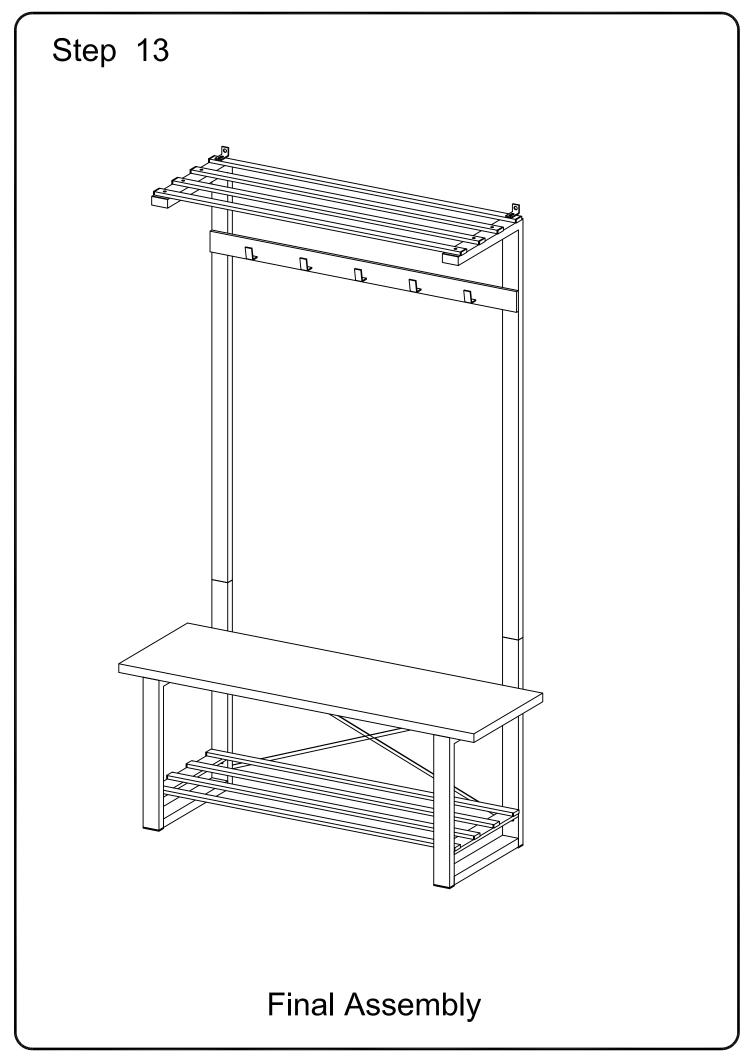

|



Philips head screwdriver required for assembly (not included)

The hardware quantities listed above are required for proper assembly. Some extra hardware may also have been included.



Use wrench (P) to secure shelf frame (6) to side frame (2) with bolt (E) through fixed L shape bracket.

## Step 2



Use wrench (P) to secure part (5) to side frame (2) with bolt (A).







bracket (K) and bolt (D) to last cross bar(3) to parts (1).





## Step 9



Use wrench (J) to secure support bar (7) with bolt (G) and nut (H).



Secure support bar (7) to side frame (2) with screw (F).



Place unit in desired location and mark the wall for anchor location. Insert plug (L) into wall as per diagram.



Secure product to wall with screw (M), washer (N) through L shape bracket (K) and plug (L).