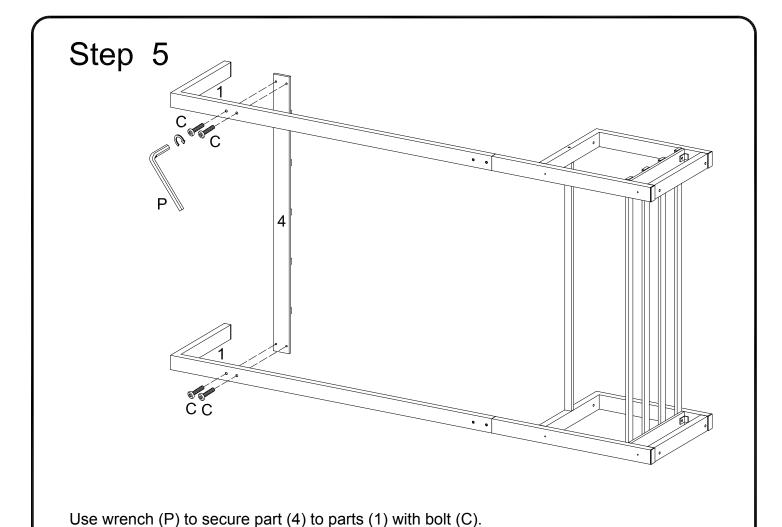

Philips head screwdriver required for assembly (not included)

The hardware quantities listed above are required for proper assembly. Some extra hardware may also have been included.

Use wrench (P) to secure shelf frame (6) to side frame (2) with bolt (E) through fixed L shape bracket.