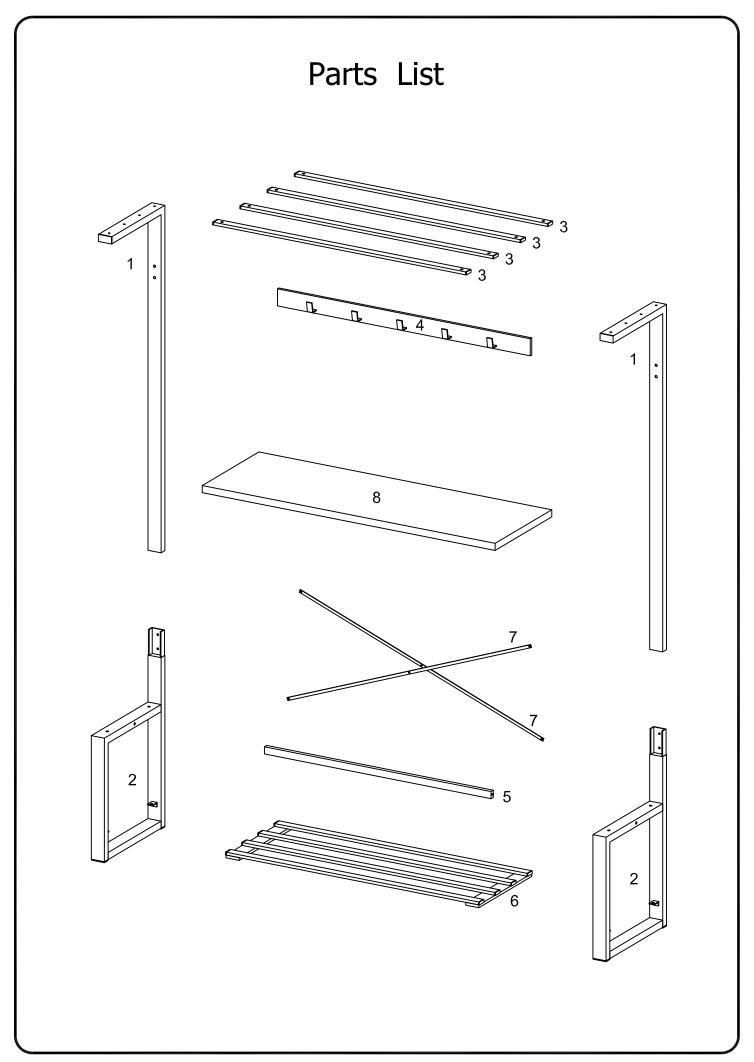

## Hardware List

| Α |                 | Ø1/4"x70mm    | Bolt            | 2 | pcs |
|---|-----------------|---------------|-----------------|---|-----|
| В |                 | Ø1/4"x35mm    | Bolt            | 4 | pcs |
| С |                 | Ø1/4"x32mm    | Bolt            | 4 | pcs |
| D |                 | Ø1/4"x25mm    | Bolt            | 8 | pcs |
| E |                 | Ø1/4"x12mm    | Bolt            | 8 | pcs |
| F | {}              | Ø4x12mm       | Screw           | 4 | pcs |
| G | <b>D</b> DDDDDD | Ø4x10mm       | Bolt            | 1 | рс  |
| Н |                 |               | Nut             | 1 | рс  |
| J | 5/              |               | Wrench          | 1 | рс  |
| K |                 |               | L Shape Bracket | 2 | pcs |
| L |                 | Ø6x30mm       | Plug            | 2 | pcs |
| М |                 | Ø4x30mm       | Screw           | 2 | pcs |
| N |                 | Ø16x6.5x1.0mm | Washer          | 2 | pcs |
| 0 |                 | Ø1/4x23mm     | Feet            | 4 | pcs |
| Р |                 | 4mm           | Wrench          | 1 | рс  |