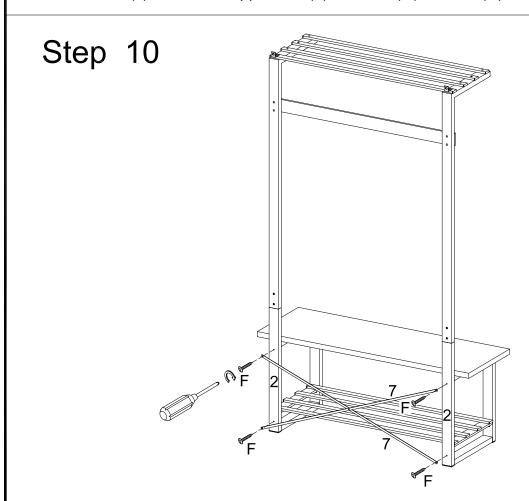

## Step 9

Use wrench (J) to secure support bar (7) with bolt (G) and nut (H).

Secure support bar (7) to side frame (2) with screw (F).

Place unit in desired location and mark the wall for anchor location. Insert plug (L) into wall as per diagram.