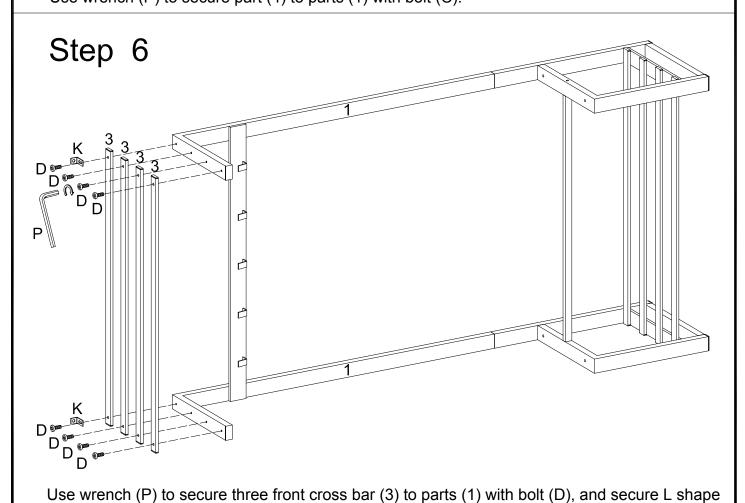

## Step 2

Use wrench (P) to secure part (5) to side frame (2) with bolt (A).

bracket (K) and bolt (D) to last cross bar(3) to parts (1).