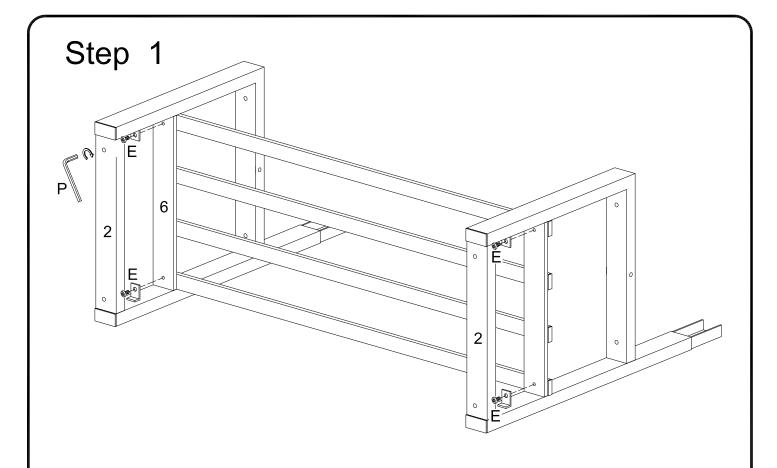

Philips head screwdriver required for assembly (not included)

The hardware quantities listed above are required for proper assembly. Some extra hardware may also have been included.

Use wrench (P) to secure shelf frame (6) to side frame (2) with bolt (E) through fixed L shape bracket.