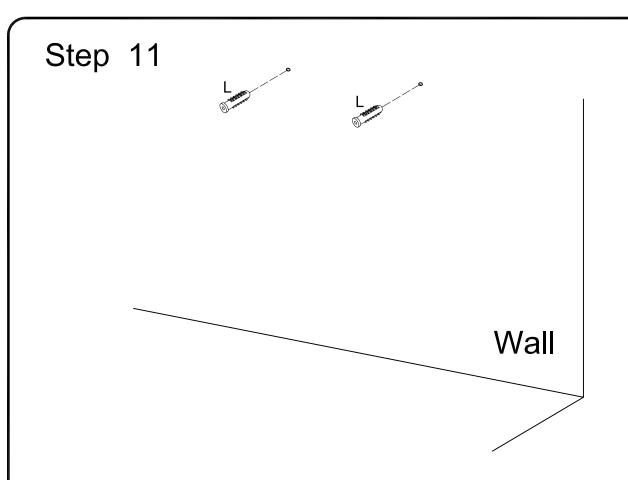

## Step 9

Use wrench (J) to secure support bar (7) with bolt (G) and nut (H).

Secure support bar (7) to side frame (2) with screw (F).

Place unit in desired location and mark the wall for anchor location. Insert plug (L) into wall as per diagram.

Secure product to wall with screw (M), washer (N) through L shape bracket (K) and plug (L).