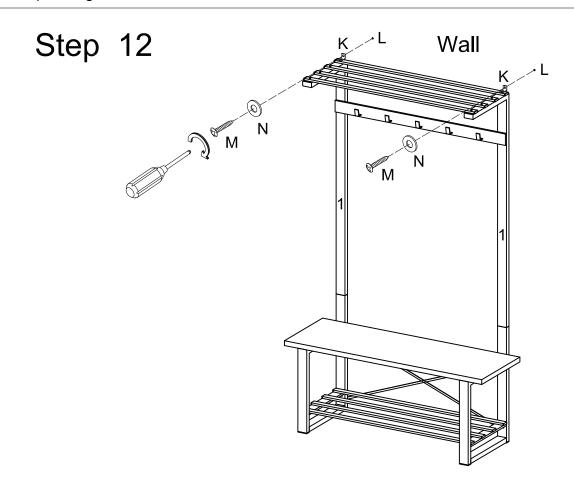

Secure product to wall with screw (M), washer (N) through L shape bracket (K) and plug (L).