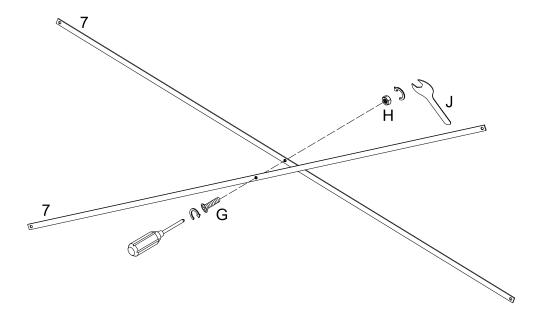

## Step 9

Use wrench (J) to secure support bar (7) with bolt (G) and nut (H).

Secure support bar (7) to side frame (2) with screw (F).

Place unit in desired location and mark the wall for anchor location. Insert plug (L) into wall as per diagram.