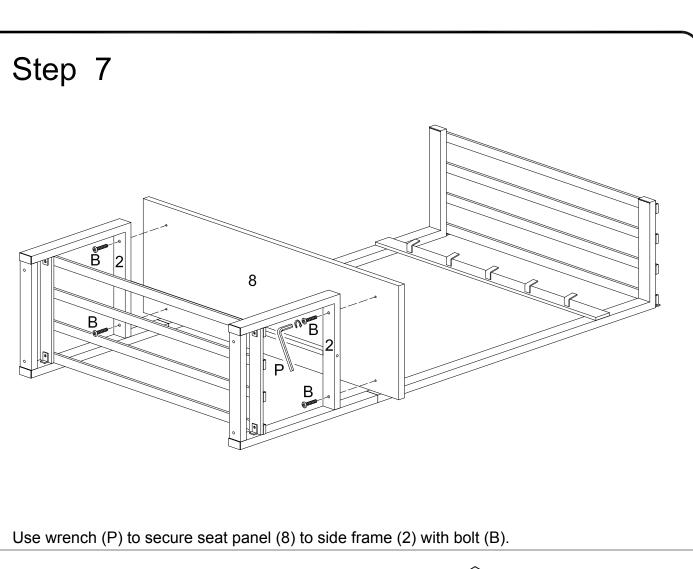

Philips head screwdriver required for assembly (not included)

The hardware quantities listed above are required for proper assembly. Some extra hardware may also have been included.

Use wrench (P) to secure shelf frame (6) to side frame (2) with bolt (E) through fixed L shape bracket.