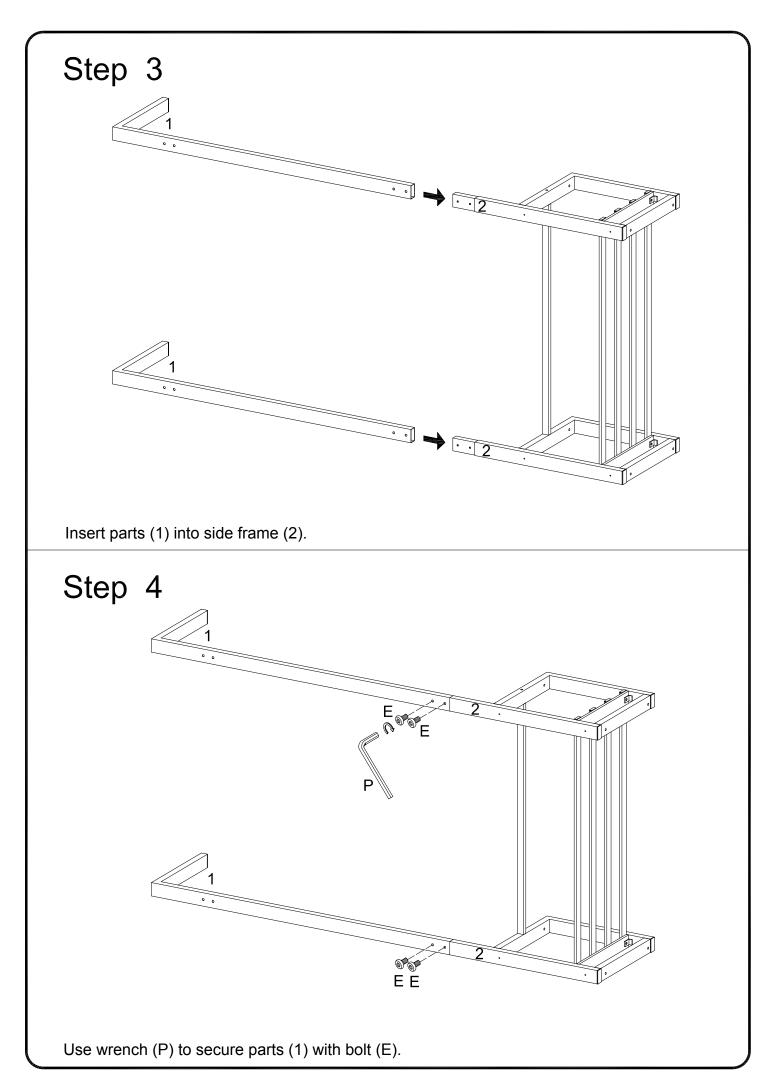

## Step 2

Use wrench (P) to secure part (5) to side frame (2) with bolt (A).

bracket (K) and bolt (D) to last cross bar(3) to parts (1).