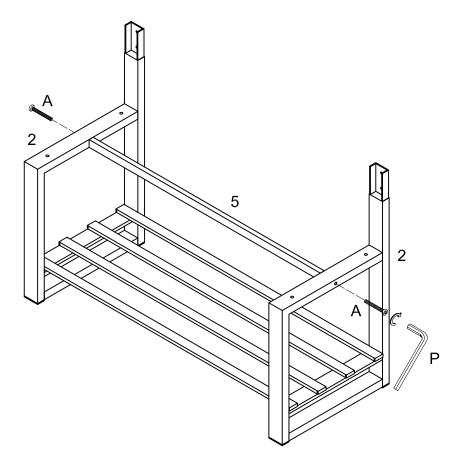

## Step 2

Use wrench (P) to secure part (5) to side frame (2) with bolt (A).

bracket (K) and bolt (D) to last cross bar(3) to parts (1).