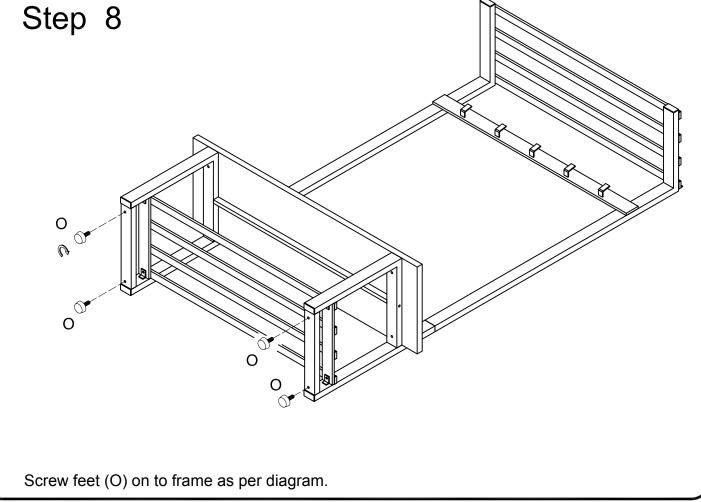

ket | 2 | pcs |
| L |                 | Ø6x30mm       | Plug            | 2 | pcs |
| М |                 | Ø4x30mm       | Screw           | 2 | pcs |
| N |                 | Ø16x6.5x1.0mm | Washer          | 2 | pcs |
| 0 |                 | Ø1/4x23mm     | Feet            | 4 | pcs |
| Р |                 | 4mm           | Wrench          | 1 | рс  |



Philips head screwdriver required for assembly (not included)

The hardware quantities listed above are required for proper assembly. Some extra hardware may also have been included.



Use wrench (P) to secure shelf frame (6) to side frame (2) with bolt (E) through fixed L shape bracket.

## Step 2



Use wrench (P) to secure part (5) to side frame (2) with bolt (A).







bracket (K) and bolt (D) to last cross bar(3) to parts (1).





## Step 9



Use wrench (J) to secure support bar (7) with bolt (G) and nut (H).



Secure support bar (7) to side frame (2) with screw (F).



Place unit in desired location and mark the wall for anchor location. Insert plug (L) into wall as per diagram.



Secure product to wall with screw (M), washer (N) through L shape bracket (K) and plug (L).