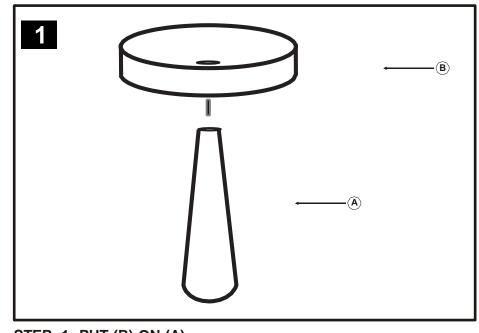

Part List and Hardware List







(Page 2 of 4 )

(Page 3 of 4 )



## **CARE & MAINTENANCE**

1.Protect against moisture.

2.Wipe with a clean, lint free cloth.

3.Do not use ammoniated detergents, metal or furniture polish or other abrasive cleaning agents.

4. Avoid spills, wipe up immediately with a dry, clean, lint free cloth.

5. Do not expose to harsh or direct sunlight.

6. Please make sure that you have all parts indicated before you begin assembly of this item.

7. This item should be assembled on a soft surface to prevent scratching the finish during assembly.

8. This item may require periodic tightening.



| Alo Large Side<br>Table TOV-C18130 |
|------------------------------------|
|                                    |
|                                    |
|                                    |
|