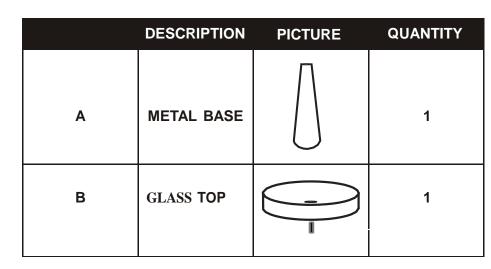

Part List and Hardware List







(Page 2 of 4 )

(Page 3 of 4 )



## **CARE & MAINTENANCE**

1.Protect against moisture.

2.Wipe with a clean, lint free cloth.

3.Do not use ammoniated detergents, metal or furniture polish or other abrasive cleaning agents.

4. Avoid spills, wipe up immediately with a dry, clean, lint free cloth.

5. Do not expose to harsh or direct sunlight.

6. Please make sure that you have all parts indicated before you begin assembly of this item.

7. This item should be assembled on a soft surface to prevent scratching the finish during assembly.

8. This item may require periodic tightening.



| Alo Large Side<br>Table TOV-C18130 |
|------------------------------------|
|                                    |
|                                    |
|