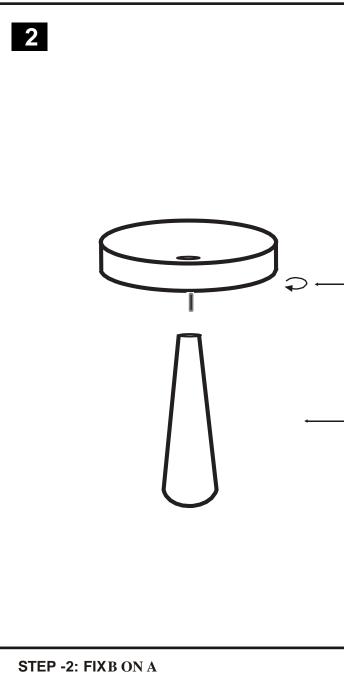

Part List and Hardware List







(Page 2 of 4 )

(Page 3 of 4 )



## **CARE & MAINTENANCE**

1.Protect against moisture.

2.Wipe with a clean, lint free cloth.

3.Do not use ammoniated detergents, metal or furniture polish or other abrasive cleaning agents.

4. Avoid spills, wipe up immediately with a dry, clean, lint free cloth.

5. Do not expose to harsh or direct sunlight.

6. Please make sure that you have all parts indicated before you begin assembly of this item.

7. This item should be assembled on a soft surface to prevent scratching the finish during assembly.

8. This item may require periodic tightening.



| Alo Large Side<br>Table TOV-C18130 |
|------------------------------------|
|                                    |
|                                    |
|                                    |
|