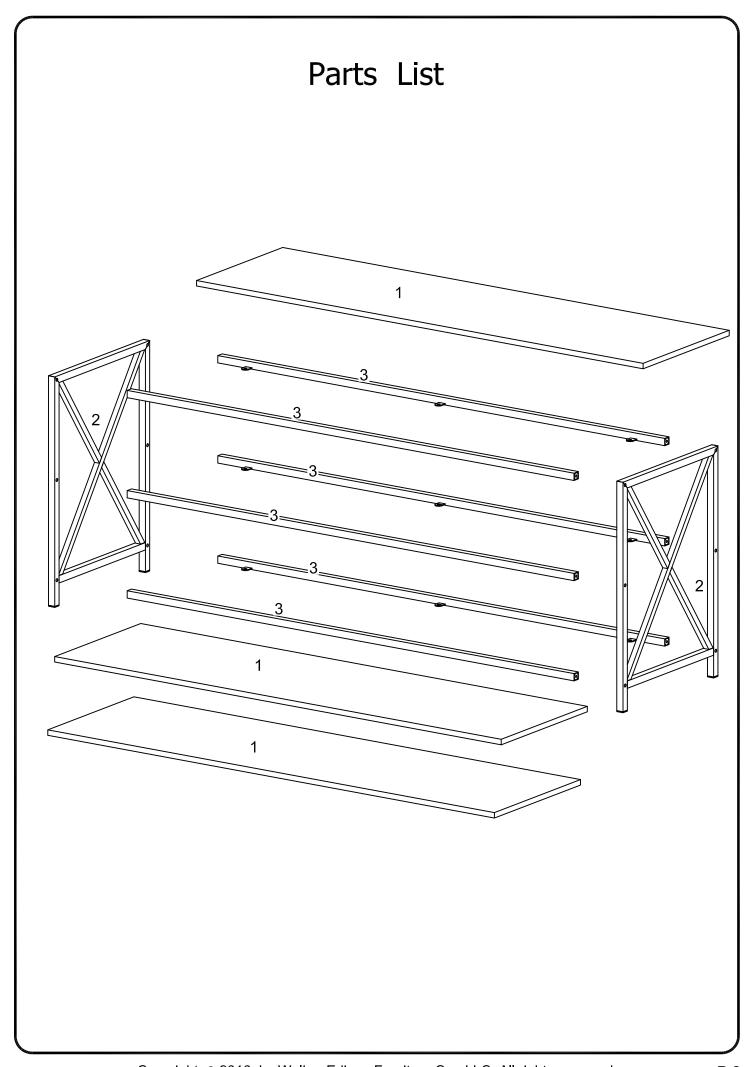

#### Hardware List

 A
 Ø1/4"x12mm
 Bolt
 18 pcs

 B
 Ø1/4x30mm
 Bolt
 12 pcs

 C
 M4x55
 Wrench
 1 pc

Philips head screwdriver required for assembly (not included)

The hardware quantities listed above are required for proper assembly. Some extra hardware may also have been included.