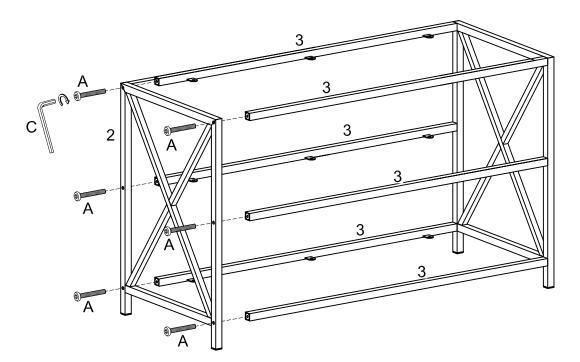

# Step 1

Use Wrench (C), Bolt (A) to secure the Support Bar (3) to the Side Frame (2).

# Step 2

Use Wrench (C), Bolt (A) to secure the Support Bar (3) to the Side Frame (2).

Use Wrench (C), Bolt (B) to secure the Support Bar (3) to the Top Panel (1).