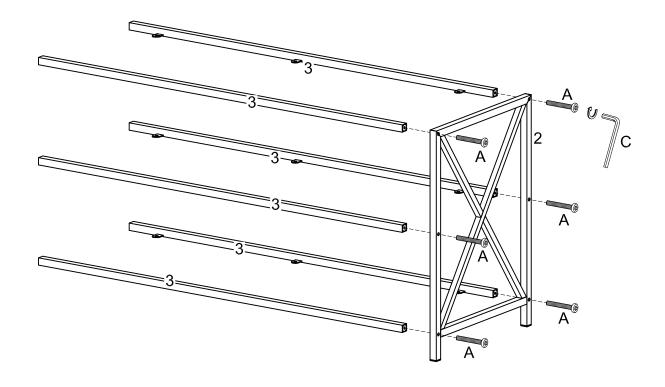

# Step 1

Use Wrench (C), Bolt (A) to secure the Support Bar (3) to the Side Frame (2).

# Step 2

Use Wrench (C), Bolt (A) to secure the Support Bar (3) to the Side Frame (2).

Use Wrench (C), Bolt (B) to secure the Support Bar (3) to the Top Panel (1).