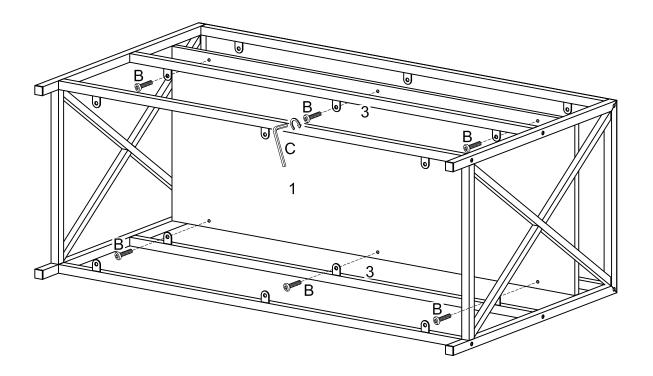

### Step 4

Use Wrench (C), Bolt (B) to secure the Support Bar (3) to the Shelf (1).

Use Wrench (C), Bolt (B) to secure the Support Bar (3) to the Bottom Panel (1).