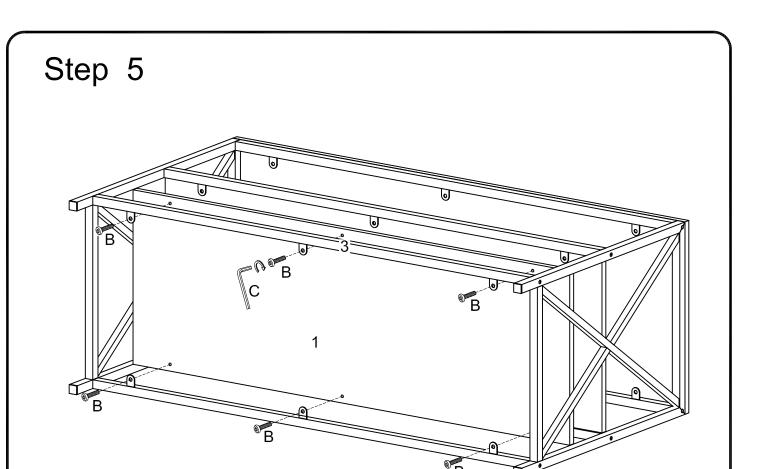

### Step 4

Use Wrench (C), Bolt (B) to secure the Support Bar (3) to the Shelf (1).

Use Wrench (C), Bolt (B) to secure the Support Bar (3) to the Bottom Panel (1).