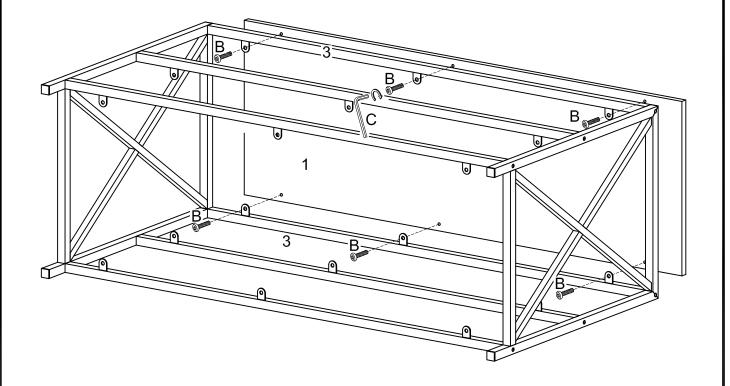

# Step 2

Use Wrench (C), Bolt (A) to secure the Support Bar (3) to the Side Frame (2).

Use Wrench (C), Bolt (B) to secure the Support Bar (3) to the Top Panel (1).