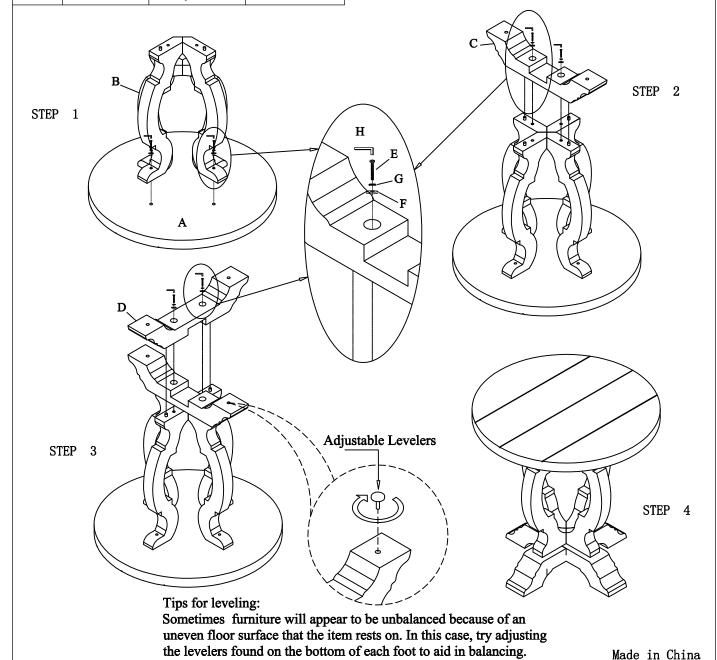

## **Assembly Instructions**

ITEM NO.:22518/22519/30430

Thank you for purchasing this quality product. Be sure to check all packing material carefully for small parts that may have come loose inside the carton during shipment.(Note:Loosely thread all screws/bolts first. Once the item is assembled then completely tighten.)

| TOOLS REQUIRED |             |        |          |  |  |  |
|----------------|-------------|--------|----------|--|--|--|
| PARTS LIST:    |             |        |          |  |  |  |
| No.            | Description | Sketch | Quantity |  |  |  |
| A              | Panel       |        | 1        |  |  |  |
| В              | Legs        | \$     | 4        |  |  |  |
| С              | Pedestal 1  |        | 1        |  |  |  |
| D              | Pedestal 2  |        | 1        |  |  |  |

| HARDWARE LIST: |          |              |                             |          |  |  |
|----------------|----------|--------------|-----------------------------|----------|--|--|
| No.            | Sketch   | Description  | Size                        | Quantity |  |  |
| Е              | <b>G</b> | Bolt         | <b>ø</b> 1/4 <b>″*</b> 2″   | 8        |  |  |
| F              | 0        | Flat Washer  | <b>ø</b> 1/4 <b>"*</b> 3/4" | 8        |  |  |
| G              | <b>@</b> | Lock Washer  | <b>ø</b> 1/4"               | 8        |  |  |
| Н              |          | Allen Wrench | M4                          | 1        |  |  |