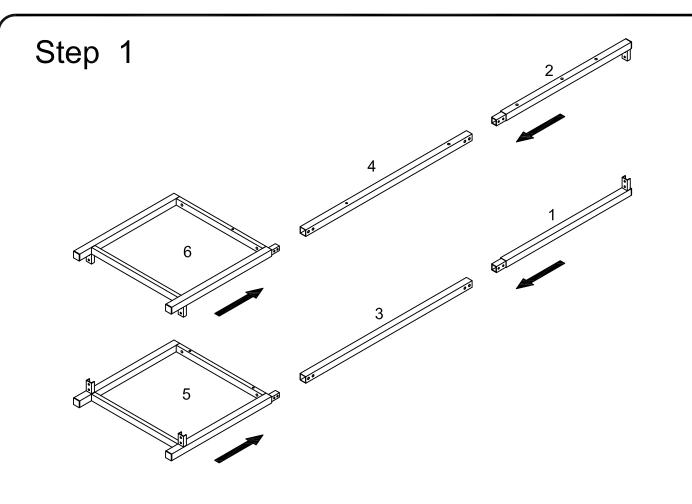

Philips head screwdriver required for assembly (not included)

The hardware quantities listed above are required for proper assembly. Some extra hardware may also have been included.

Join parts (2, 4, 6) and parts (1, 3, 5) as shown in the diagram.