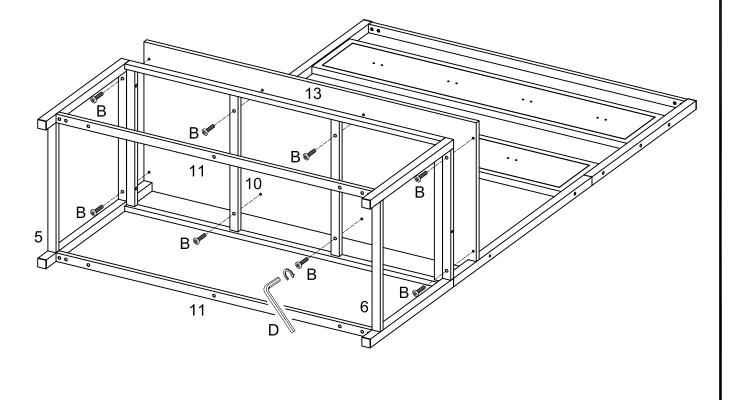

## Step 6

Attach seat (13) to frame assembly using bolts (B) as shown in the diagram.

Attach shelf (14) to frame assembly using bolts (B) as shown in the diagram.

Join cross beams (15) together using bolt (F) and nut (G) as shown.