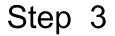

Join side assemblies to parts (7,8,9,10, 11) as shown in the diagram.

Secure parts together using bolts (A & C) as shown. Secure angle iron (H) using bolts (C).

Secure parts together using bolts (A & C) as shown. Secure angle iron (H) using bolts (C).