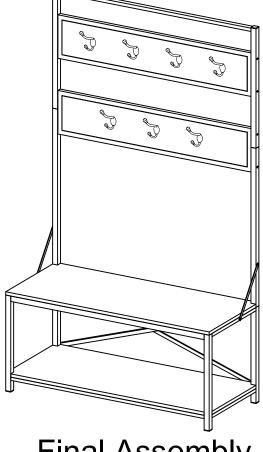

r proper assembly. Some extra hardware may also have been included.



Join parts (2, 4, 6) and parts (1, 3, 5) as shown in the diagram.







Join side assemblies to parts (7,8,9,10, 11) as shown in the diagram.



Secure parts together using bolts (A & C) as shown. Secure angle iron (H) using bolts (C).



Secure parts together using bolts (A & C) as shown. Secure angle iron (H) using bolts (C).

## Step 6



Attach seat (13) to frame assembly using bolts (B) as shown in the diagram.





Attach shelf (14) to frame assembly using bolts (B) as shown in the diagram.



Join cross beams (15) together using bolt (F) and nut (G) as shown.









(Optional) Secure unit to the wall using screws (K) and washers (L) at the installation points of wall plugs (J) from previous step.

## Step 14



Final Assembly