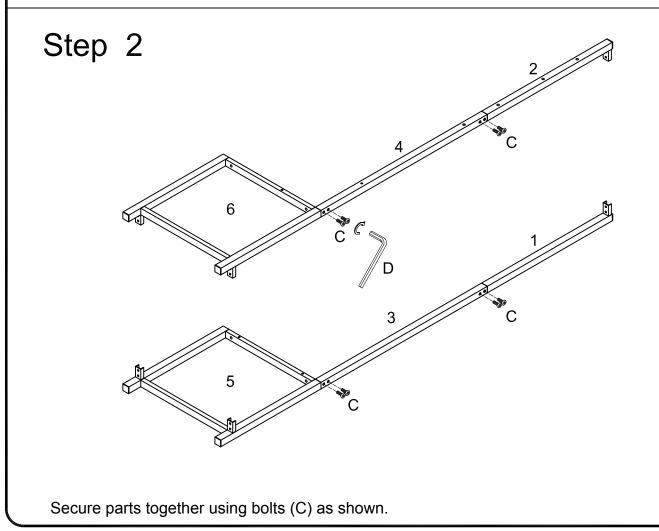

Philips head screwdriver required for assembly (not included)

The hardware quantities listed above are required for proper assembly. Some extra hardware may also have been included.

Join parts (2, 4, 6) and parts (1, 3, 5) as shown in the diagram.