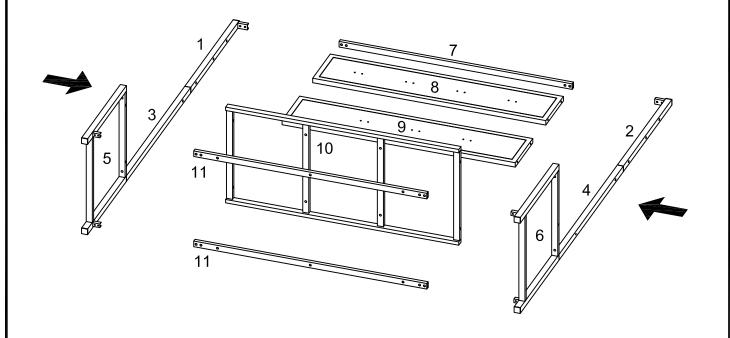

Join side assemblies to parts (7,8,9,10, 11) as shown in the diagram.

Secure parts together using bolts (A & C) as shown. Secure angle iron (H) using bolts (C).

Secure parts together using bolts (A & C) as shown. Secure angle iron (H) using bolts (C).