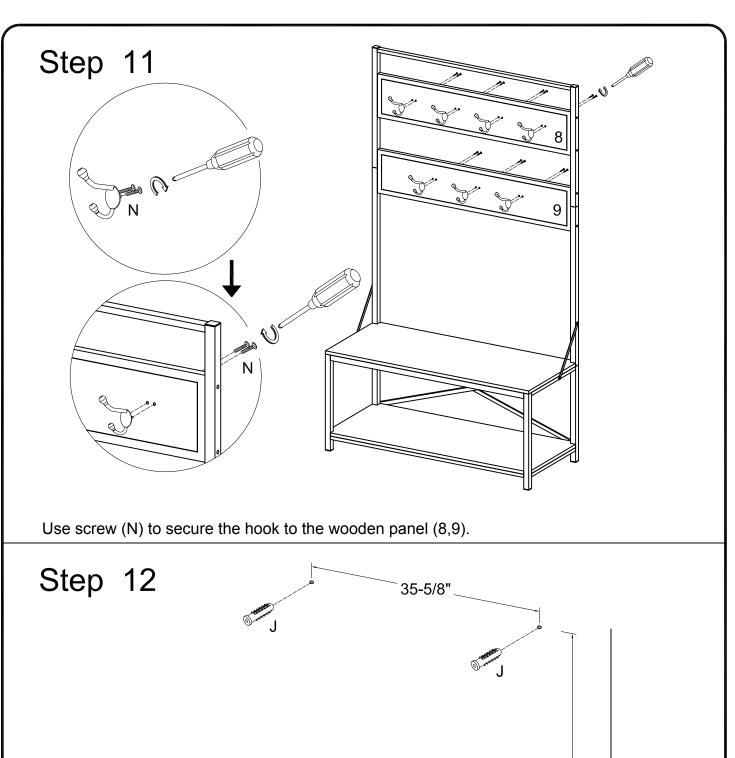

(Optional) Secure unit to the wall using screws (K) and washers (L) at the installation points of wall plugs (J) from previous step.