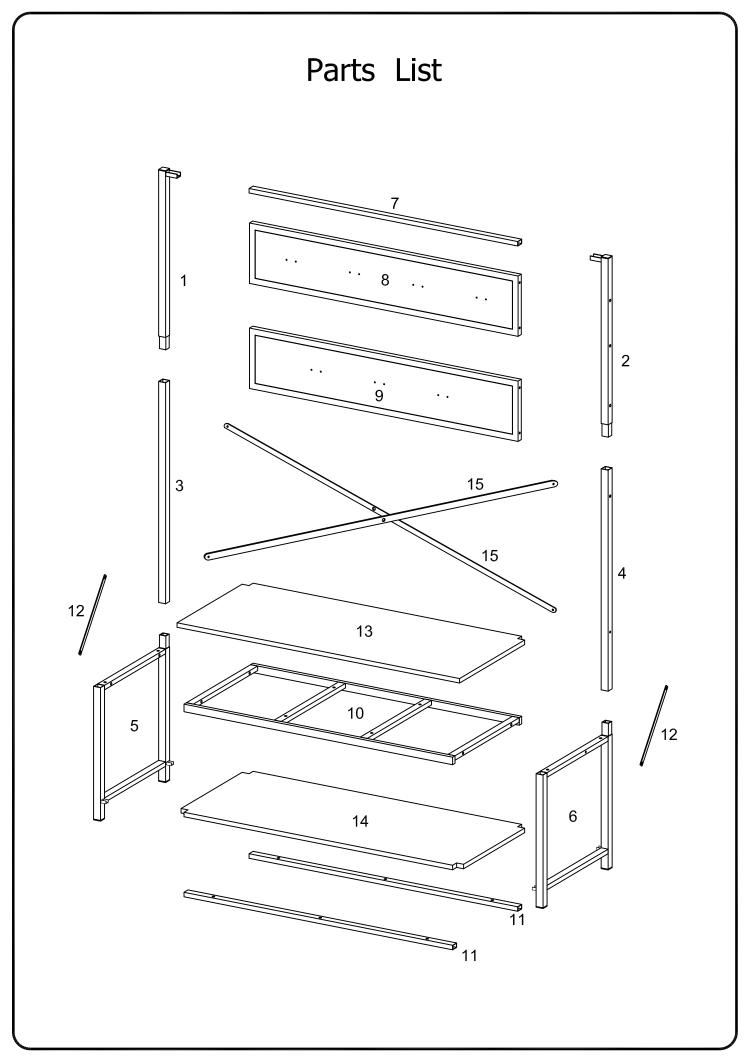

## Hardware List

| Α |            | Ø1/4"*35mm    | Bolt        | 12 | pcs |
|---|------------|---------------|-------------|----|-----|
| В |            | Ø1/4"*25mm    | Bolt        | 14 | pcs |
| С |            | Ø1/4"*12mm    | Bolt        | 24 | pcs |
| D |            | M4*55mm       | Wrench      | 1  | рс  |
| E |            | M4*12mm       | Screw       | 4  | pcs |
| F |            | M4*10mm       | Bolt        | 1  | рс  |
| G |            | M4mm          | Nut         | 1  | рс  |
| Н | 0          |               | Angle iron  | 2  | pcs |
| J |            |               | Wall anchor | 2  | pcs |
| K | ( <u>)</u> |               | Screw       | 2  | pcs |
| L |            | Ø16*6.5*1.0mm | Washer      | 2  | pcs |
| M |            |               | Wrench      | 1  | рс  |
| N |            |               | Hook        | 7  | pcs |