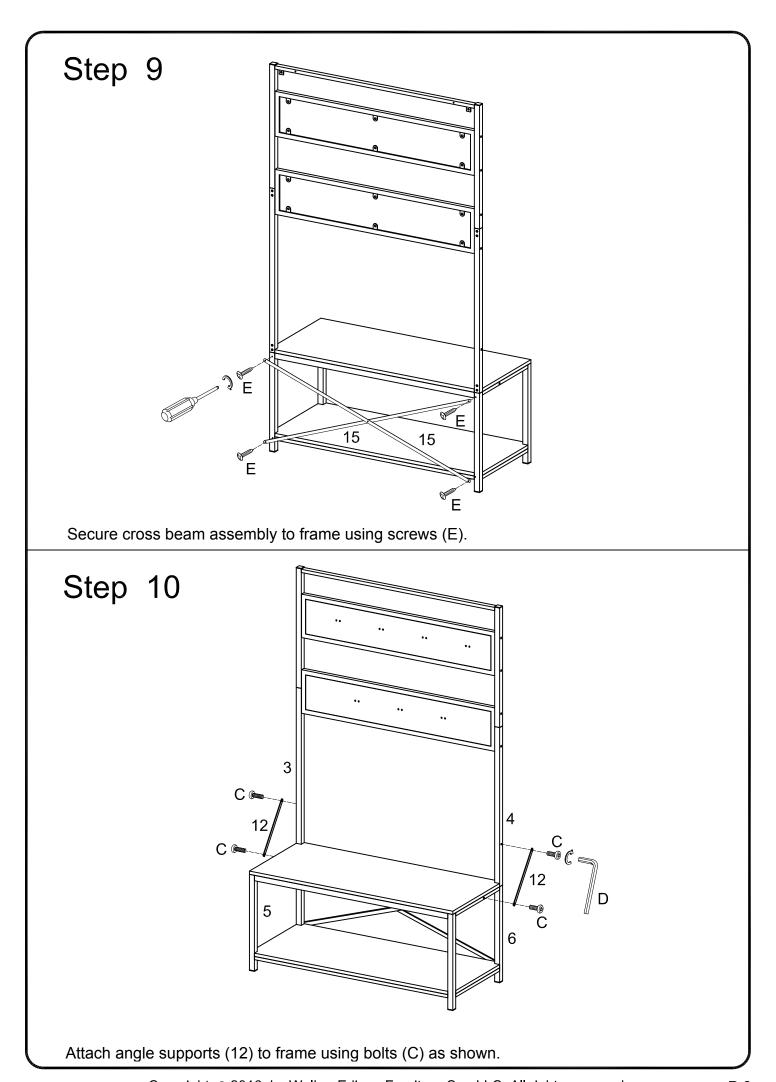

Join side assemblies to parts (7,8,9,10, 11) as shown in the diagram.

Secure parts together using bolts (A & C) as shown. Secure angle iron (H) using bolts (C).

Secure parts together using bolts (A & C) as shown. Secure angle iron (H) using bolts (C).

## Step 6

Attach seat (13) to frame assembly using bolts (B) as shown in the diagram.

Attach shelf (14) to frame assembly using bolts (B) as shown in the diagram.

Join cross beams (15) together using bolt (F) and nut (G) as shown.