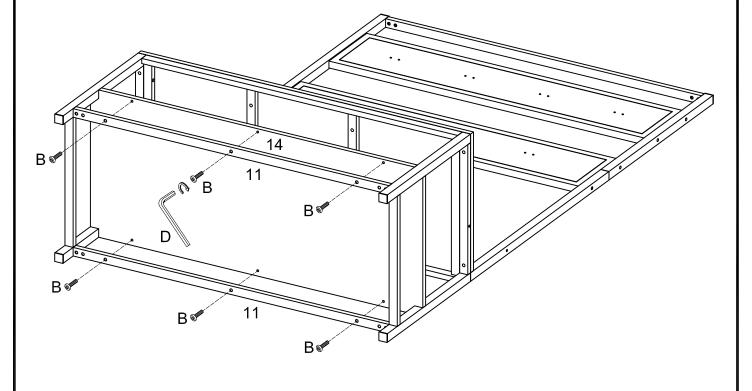

## Step 6

Attach seat (13) to frame assembly using bolts (B) as shown in the diagram.

Attach shelf (14) to frame assembly using bolts (B) as shown in the diagram.

Join cross beams (15) together using bolt (F) and nut (G) as shown.