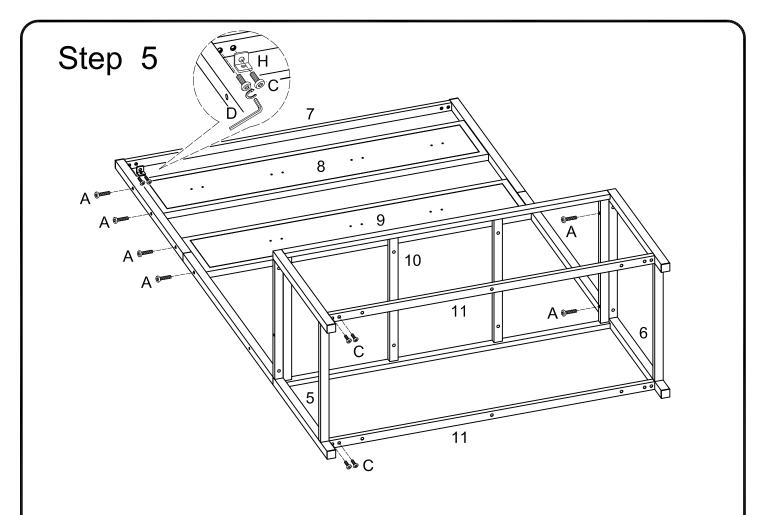

Join side assemblies to parts (7,8,9,10, 11) as shown in the diagram.

Secure parts together using bolts (A & C) as shown. Secure angle iron (H) using bolts (C).

Secure parts together using bolts (A & C) as shown. Secure angle iron (H) using bolts (C).