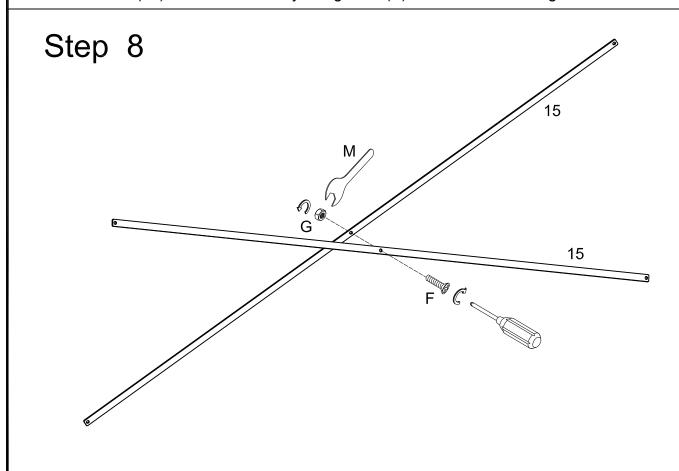

## Step 6

Attach seat (13) to frame assembly using bolts (B) as shown in the diagram.

Attach shelf (14) to frame assembly using bolts (B) as shown in the diagram.

Join cross beams (15) together using bolt (F) and nut (G) as shown.