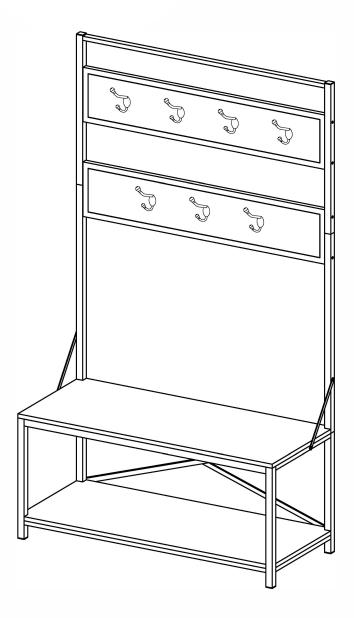

## Item # : HT72MW Assembly Instructions



For the most current instructions, additional assembly tips, to report damage or requestparts, please visit our website at www.walkeredison.com.

Revised 11/2017



## Hardware List

| Α |            | Ø1/4"*35mm    | Bolt        | 12 | pcs |
|---|------------|---------------|-------------|----|-----|
| В |            | Ø1/4"*25mm    | Bolt        | 14 | pcs |
| С |            | Ø1/4"*12mm    | Bolt        | 24 | pcs |
| D |            | M4*55mm       | Wrench      | 1  | рс  |
| E |            | M4*12mm       | Screw       | 4  | pcs |
| F |            | M4*10mm       | Bolt        | 1  | рс  |
| G |            | M4mm          | Nut         | 1  | рс  |
| Н | 0          |               | Angle iron  | 2  | pcs |
| J |            |               | Wall anchor | 2  | pcs |
| K | ( <u>)</u