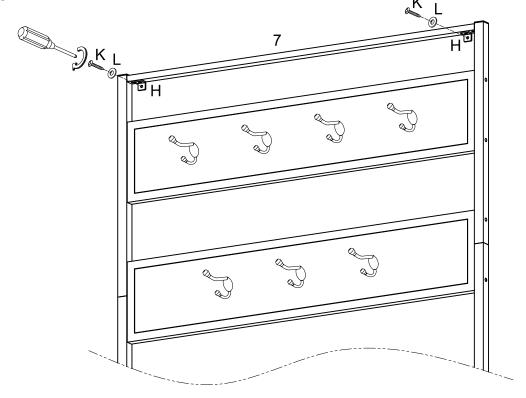

Join side assemblies to parts (7,8,9,10, 11) as shown in the diagram.

Secure parts together using bolts (A & C) as shown. Secure angle iron (H) using bolts (C).

Secure parts together using bolts (A & C) as shown. Secure angle iron (H) using bolts (C).