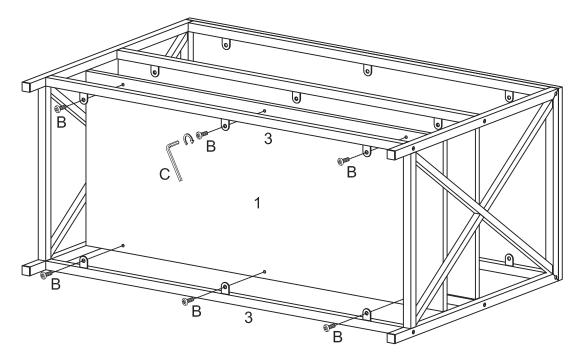

# Step 5

Secure bottom shelf (1) to supports (3) using bolts (B) as shown in the diagram.