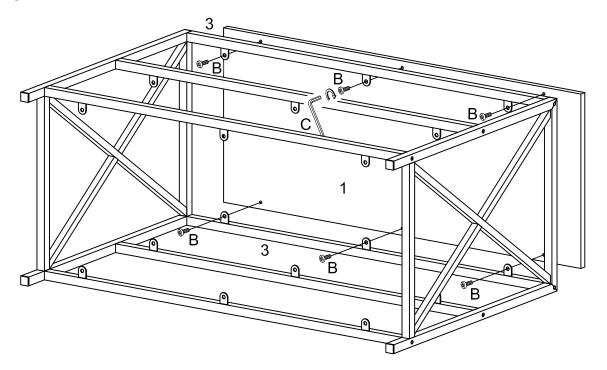

## Step 3

Secure top (1) to frame assembly using bolts (B) as shown in the diagram.