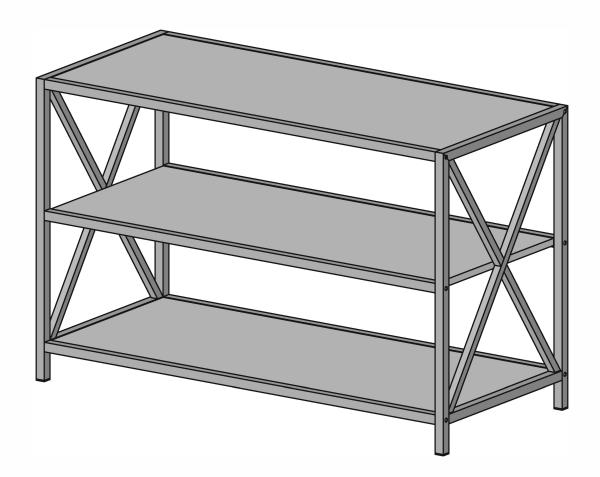

#### Item# : BS40XMW Assembly Instructions



Please visit our website for the most current instructions, assembly tips, report damage, or request parts. www.walkeredison.com

Revised 03/2017



#### Hardware List

The hardware quantities listed above are required for proper assembly. Some extra hardware may also have been included.



Attach supports (3) to legs (2) using bolts (A) as shown.



## Step 3



Secure top (1) to frame assembly using bolts (B) as shown in the diagram.

## Step 4



Secure middle shelf (1) to supports (3) using bolts (B) as shown in the diagram.

# Step 5



Secure bottom shelf (1) to supports (3) using bolts (B) as shown in the diagram.

# Step 6



Final Assembly