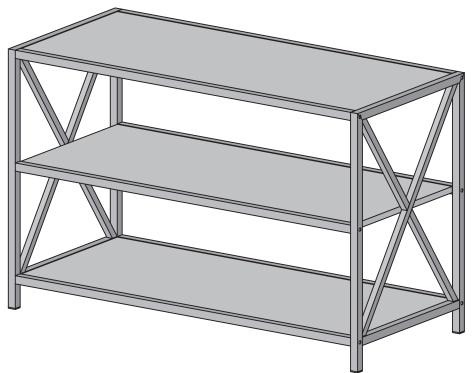

#### Item# : BS40XMW Assembly Instructions



Please visit our website for the most current instructions, assembly tips, report damage, or request parts. www.walkeredison.com

Revised 03/2017



#### Hardware List

The hardware quantities listed above are required for proper assembly. Some extra hardware may also have been included.



Attach supports (3) to legs (2) using bolts (A) as shown.



## Step 3



Secure top (1) to frame assembly using bolts (B) as shown in the diagram.

## Step 4



Secure middle shelf (1) to supports (3) using bolts (B) as shown in the diagram.

# Step 5



Secure bottom shelf (1) to supports (3) using bolts (B) as shown in the diagram.

# Step 6



Final Assembly