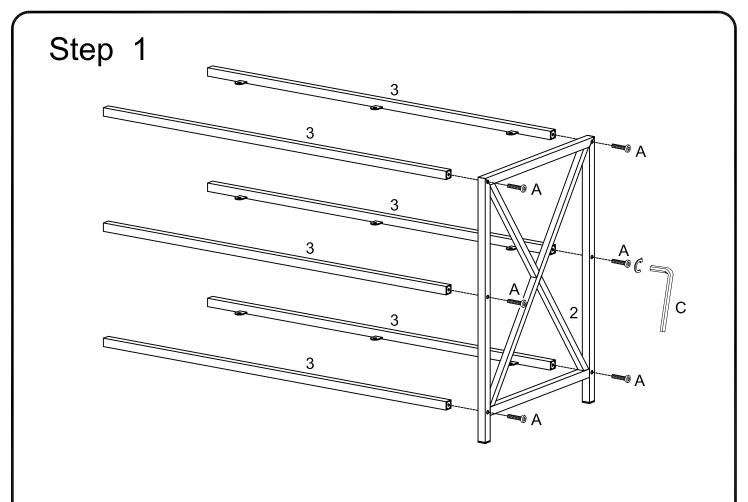

#### Hardware List

The hardware quantities listed above are required for proper assembly. Some extra hardware may also have been included.

Attach supports (3) to legs (2) using bolts (A) as shown.