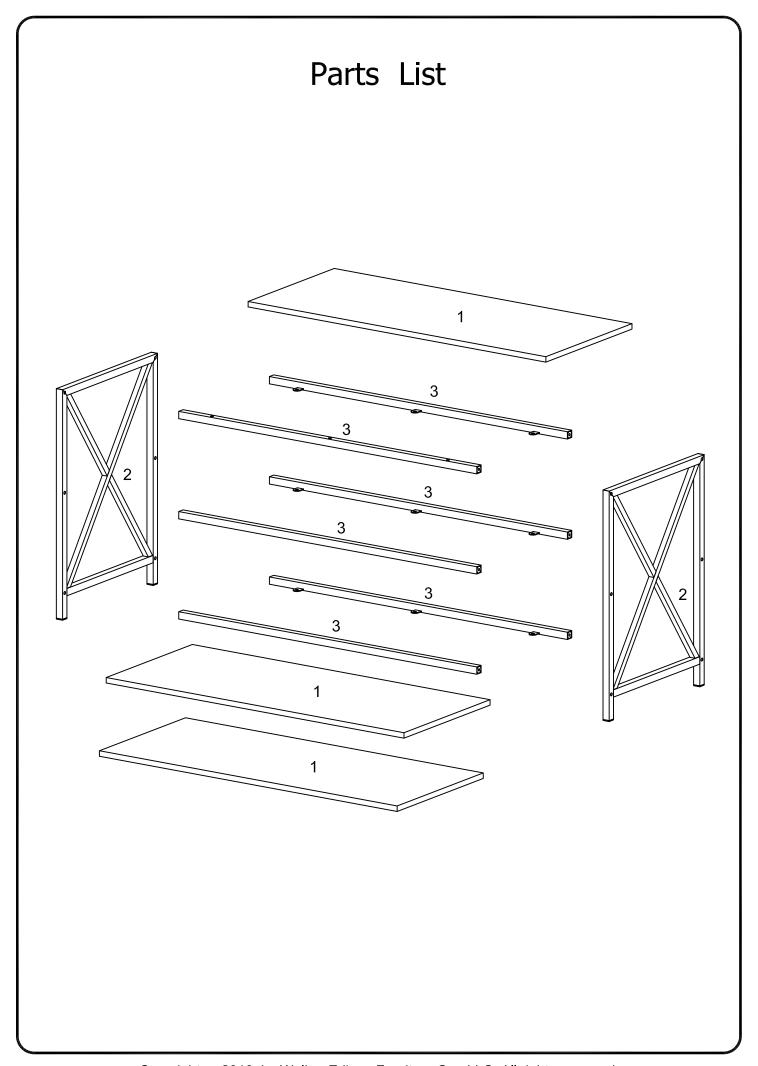

#### Hardware List

The hardware quantities listed above are required for proper assembly. Some extra hardware may also have been included.

Attach supports (3) to legs (2) using bolts (A) as shown.