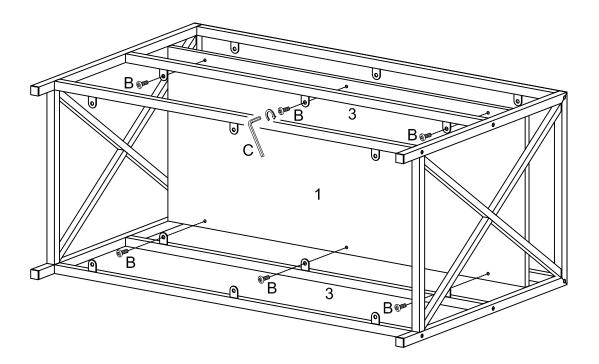

## Step 4

Secure middle shelf (1) to supports (3) using bolts (B) as shown in the diagram.