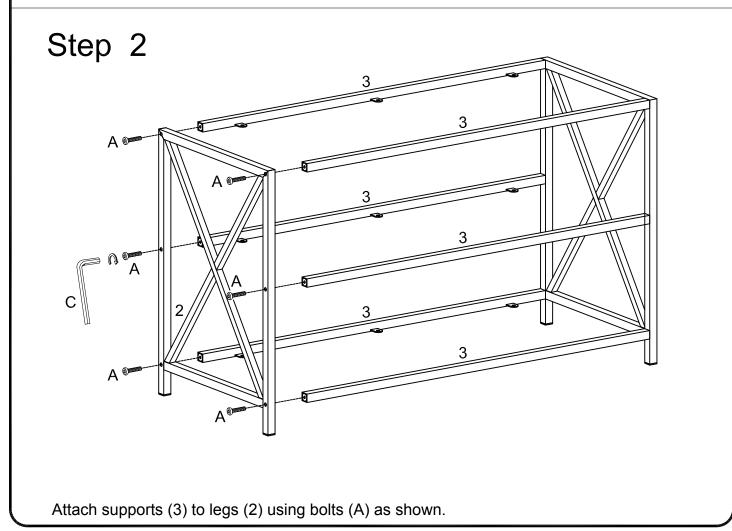

#### Hardware List

The hardware quantities listed above are required for proper assembly. Some extra hardware may also have been included.

Attach supports (3) to legs (2) using bolts (A) as shown.