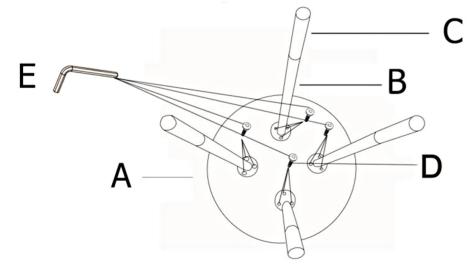

2 Install leg-C (B) to table top (A) with wrench (E) and turn the screw (D) in it. Make sure all screw (D) are tight.