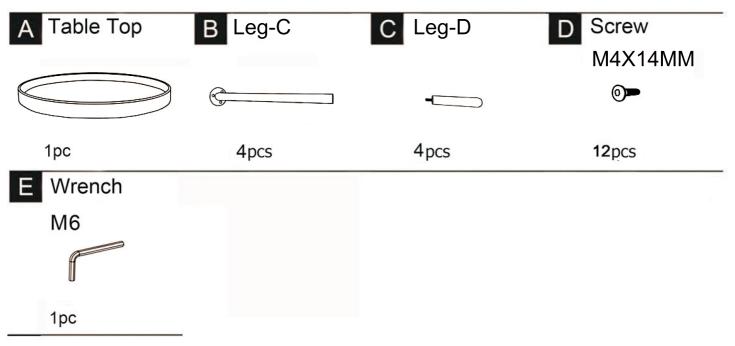

## E701-04 ROUND TRAY END TABLE

This page lists all the contents included in the box. Please take the time to identify the hardware as well as the individual components to this product. As you unpack and prepare for assembly, place the contents on a carpeted or padded area to protect them from damage. Install leg-D (C) to leg-C (B) with the hand.