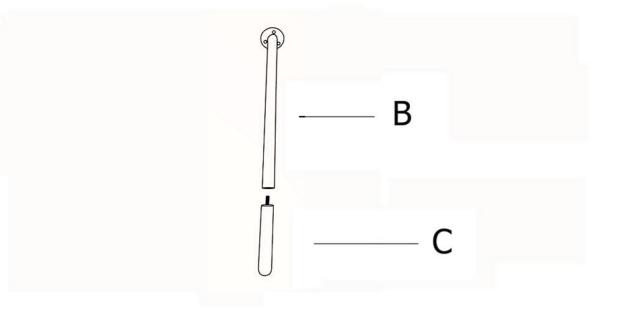

## E701-04 ROUND TRAY END TABLE

This page lists all the contents included in the box. Please take the time to identify the hardware as well as the individual components to this product. As you unpack and prepare for assembly, place the contents on a carpeted or padded area to protect them from damage. Install leg-D (C) to leg-C (B) with the hand.