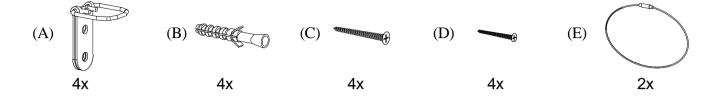

| SIDEBOARD     | 1    |
| В      |             | LEG           | 2    |
| С      | Ĩ           | CENTER<br>LEG | 1    |
| D      | 3           | HANDLE        | 6    |

## **HARDWARE**

| SR NO. | DISCRIPTION | NC     | QTY. |
|--------|-------------|--------|------|
| E      |             | 30X6mm | 12   |
| F      |             | 16X6mm | 6    |
| G      |             | 16X6mm | 18   |
| н      |             | 4mm    | 1    |

## STEP 1







## STEP 3



### STEP 4



Adjust the leveler according to the balance

## **Hardware Pack Location (s):**

# FNR4246 Cape town 6Door Sideboard

## **Version# - Date Created - 16-06-2025**



# **ASSEMBLY INSTRUCTIONS**

# FNR4246 Cape town 6Door Sideboard

Manufactured by (CPLX) for RTG stock order

SKU#: 26142466

# **ANTI-TIP HARDWARE**



#### STEP 1



### STEP 2

STEP 3



### The Instruction on the bottom is:

To prevent the sideboard (**F**) from tipping, mount one side of the Tipping Restraint to the backside of the sideboard (**F**) and the other side to the wall.