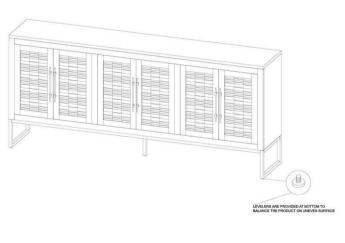

# **ASSEMBLY INSTRUCTIONS**

# FNR4246 Cape town 6Door Sideboard

## Manufactured by (CPLX) for RTG stock order

### SKU#: 26142466

### **PARTS**

| SR NO. | DISCRIPTION |               | QTY. |
|--------|-------------|---------------|------|
| Α      | HIIII       | SIDEBOARD     | 1    |
| В      |             | LEG           | 2    |
| С      | Ĩ           | CENTER<br>LEG | 1    |
| D      | 3           | HANDLE        | 6    |

## **HARDWARE**

| SR NO. | DISCRIPTION | NC     | QTY. |
|--------|-------------|--------|------|
| E      |             | 30X6mm | 12   |
| F      |             | 16X6mm | 6    |
| G      |             | 16X6mm | 18   |
| н      |             | 4mm    | 1    |

## STEP 1







## STEP 3



### STEP 4



Adjust the leveler according to the balance

## **Hardware Pack Location (s):**

# FNR4246 Cape town 6Door Sideboard

## **Version# - Date Created - 16-06-2025**



# **ASSEMBLY INSTRUCTIONS**

# FNR4246 Cape town 6Door Sideboard

Manufactured by (CPLX) for RTG stock order

SKU#: 26142466

# **ANTI-TIP HARDWARE**



#### STEP 1



### STEP 2

STEP 3



### The Instruction on the bottom is:

To prevent the sideboard (**F**) from tipping, mount one side of the Tipping Restraint to the backside of the sideboard (**F**) and the other side to the wall.