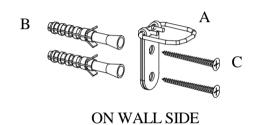

# **ANTI-TIP HARDWARE**

### The Instruction on the bottom is:

To prevent the sideboard (**F**) from tipping, mount one side of the Tipping Restraint to the backside of the sideboard (**F**) and the other side to the wall.