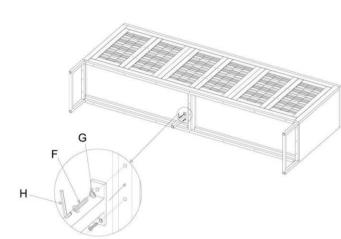

# **ASSEMBLY INSTRUCTIONS**

# FNR4246 Cape town 6Door Sideboard

## Manufactured by (CPLX) for RTG stock order

### SKU#: 26142466

### **PARTS**

| SR NO. | DISCRIPTION |               | QTY. |
|--------|-------------|---------------|------|
| Α      | HIIII       | SIDEBOARD     | 1    |
| В      |             | LEG           | 2    |
| С      | Ĩ           | CENTER<br>LEG | 1    |
| D      | 3           | HANDLE        | 6    |

## **HARDWARE**

| SR NO. | DISCRIPTION | NC     | QTY. |
|--------|-------------|--------|------|
| E      |             | 30X6mm | 12   |
| F      |             | 16X6mm | 6    |
| G      |             | 16X6mm | 18   |
| н      |             | 4mm    | 1    |

## STEP 1







## STEP 3



### STEP 4



Adjust the leveler according to the balance

## **Hardware Pack Location (s):**

# FNR4246 Cape town 6Door Sideboard

## **Version# - Date Created - 16-06-2025**



# **ASSEMBLY INSTRUCTIONS**

# FNR4246 Cape town 6Door Sideboard

Manufactured by (CPLX) for RTG stock order

SKU#: 26142466

# **ANTI-TIP HARDWARE**



#### STEP 1



### STEP 2

STEP 3



### The Instruction on the bottom is:

To prevent the sideboard (**F**) from tipping, mount one side of the Tipping Restraint to the backside of the sideboard (**F**) and the other side to the wall.