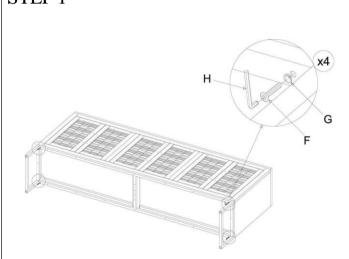

# **ASSEMBLY INSTRUCTIONS**

# FNR4246 Cape town 6Door Sideboard

## Manufactured by (CPLX) for RTG stock order

### SKU#: 26142466

### **PARTS**

| SR NO. | DISCRIPTION |               | QTY. |
|--------|-------------|---------------|------|
| Α      | HIIII       | SIDEBOARD     | 1    |
| В      |             | LEG           | 2    |
| С      | Ĩ           | CENTER<br>LEG | 1    |
| D      | 3           | HANDLE        | 6    |

## **HARDWARE**

| SR NO. | DISCRIPTION | NC     | QTY. |
|--------|-------------|--------|------|
| E      |             | 30X6mm | 12   |
| F      |             | 16X6mm | 6    |
| G      |             | 16X6mm | 18   |
| н      |             | 4mm    | 1    |

## STEP 1







## STEP 3



### STEP 4



Adjust the leveler according to the balance

## **Hardware Pack Location (s):**

# FNR4246 Cape town 6Door Sideboard

## **Version# - Date Created - 16-06-2025**



# **ASSEMBLY INSTRUCTIONS**

# FNR4246 Cape town 6Door Sideboard

Manufactured by (CPLX) for RTG stock order

SKU#: 26142466

# **ANTI-TIP HARDWARE**



#### STEP 1



### STEP 2

STEP 3



### The Instruction on the bottom is:

To prevent the sideboard (**F**) from tipping, mount one side of the Tipping Restraint to the backside of the sideboard (**F**) and the other side to the wall.