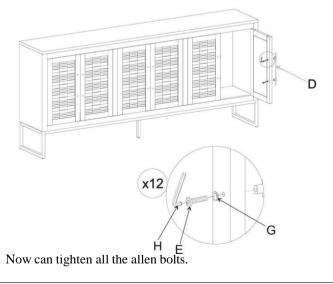

# **ASSEMBLY INSTRUCTIONS**

# FNR4246 Cape town 6Door Sideboard

## Manufactured by (CPLX) for RTG stock order

### SKU#: 26142466

### **PARTS**

| SR NO. | DISCRIPTION |               | QTY. |
|--------|-------------|---------------|------|
| Α      | HIIII       | SIDEBOARD     | 1    |
| В      |             | LEG           | 2    |
| С      | Ĩ           | CENTER<br>LEG | 1    |
| D      | 3           | HANDLE        | 6    |

## **HARDWARE**

| SR NO. | DISCRIPTION | NC     | QTY. |
|--------|-------------|--------|------|
| E      |             | 30X6mm | 12   |
| F      |             | 16X6mm | 6    |
| G      |             | 16X6mm | 18   |
| н      |             | 4mm    | 1    |

## STEP 1







## STEP 3



### STEP 4



Adjust the leveler according to the balance

## **Hardware Pack Location (s):**

# FNR4246 Cape town 6Door Sideboard

## **Version# - Date Created - 16-06-2025**



# **ASSEMBLY INSTRUCTIONS**

# FNR4246 Cape town 6Door Sideboard

Manufactured by (CPLX) for RTG stock order

SKU#: 26142466

# **ANTI-TIP HARDWARE**



#### STEP 1



### STEP 2

STEP 3



### The Instruction on the bottom is:

To prevent the sideboard (**F**) from tipping, mount one side of the Tipping Restraint to the backside of the sideboard (**F**) and the other side to the wall.