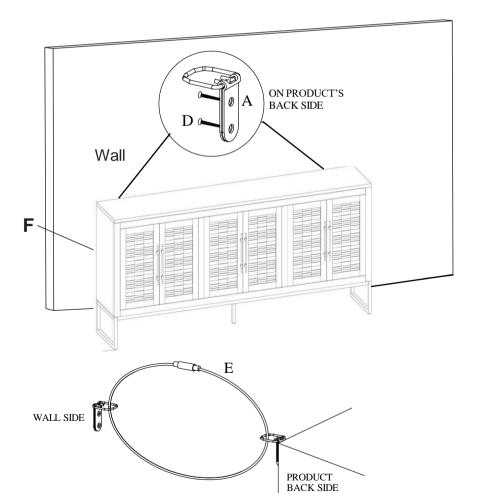

# **ANTI-TIP HARDWARE**

### The Instruction on the bottom is:

To prevent the sideboard (**F**) from tipping, mount one side of the Tipping Restraint to the backside of the sideboard (**F**) and the other side to the wall.