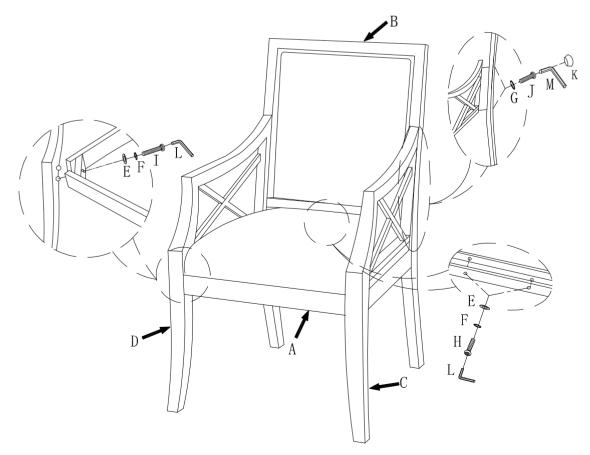

## COAST TO COAST IMPORTS, LLC

Assembly Instructions Item No.: 21129

Thanks for buying our products.

Please study the diagram before assembling.

(Note: Loosely thread all screws/bolts first.

Once the item is assembled,

uprighted and leveled then completely tighten.)

|     | PARTS LIST    |      |
|-----|---------------|------|
| NO. | DESCRIPTION   | Q'ty |
| A   | Seat Frame    | 1    |
| В   | Chair Back    | 1    |
| С   | Right Arm Leg | 1    |
| D   | Left Arm Leg  | 1    |

| NO. | DESCRIPTION  |                                  |                | Q' t |
|-----|--------------|----------------------------------|----------------|------|
| Е   | Flat washer  | Ф5/16″*19mm                      |                | 6    |
| F   | Lock washer  | Ф5/16"                           | <u> </u>       | 6    |
| G   | Lock washer  | Ф1/4"                            | 3              | 4    |
| Н   | Screw        | Ф5/16 <b>″</b> *1-1/2 <b>″</b> L | Ommuno (       | 2    |
| Ι   | Screw        | Ф5/16″*2-1/2″L                   | (Jummu         | 4    |
| J   | Screw        | Ф1/4"*1-1/2"L                    | Ommun <b>o</b> | 4    |
| K   | Plug         | Ф14тт                            |                | 4    |
| L   | Allen Wrench | 5mm                              | -              | 1    |
| M   | Allen Wrench | 4mm                              | -              | 1    |

HARDWARE LIST