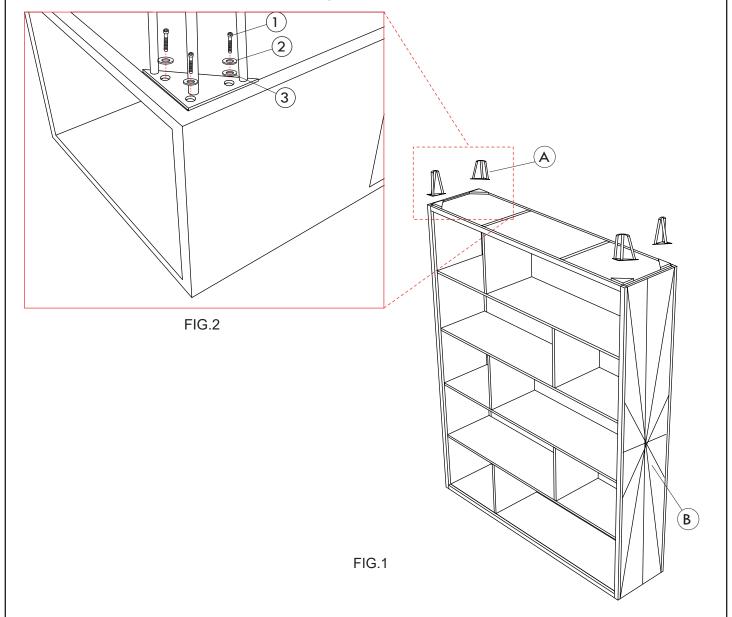

## **INSTRUCTIONS:**

- 1.- PLACE THE TOP OF THE ROOM DIVIDER (C) UPSIDE DOWN OVER A CLEAN SURFACE
- 2.- PLACE THE METAL LEGS (A) IN THE HOLE OF THE BASE (B) AS SHOWN IN FIG. 1.
- 3.- PLACE THE BOLTS (1) USING THE WASHERS (2 & 3) THROUGH THE HOLES IN THE METAL LEGS AND THE BASE AND THEN TIGHTEN STRONGLY WITH THE ALLEN WRENCH. AS SHOWN IN FIG. 2
- 4.- WITH THE HELP OF ANOTHER PERSONA, TURN THE ROOM DIVIDER