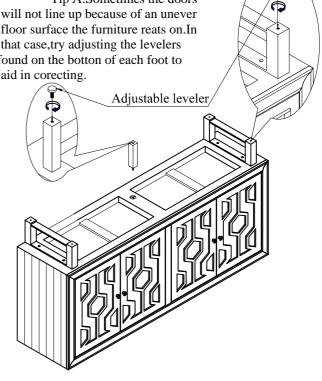

|             | ead all screws/bo | •      |         |     |                                                                                                                                                                                                                                 | •            | •             | occiy   |  |
|-------------|-------------------|--------|---------|-----|---------------------------------------------------------------------------------------------------------------------------------------------------------------------------------------------------------------------------------|--------------|---------------|---------|--|
| PARTS LIST: |                   |        |         |     | HARDWARE LIST                                                                                                                                                                                                                   |              |               |         |  |
| NO.         | Description       | Sketch | Quality | NO. | Sketch                                                                                                                                                                                                                          | Description  | Side          | Quality |  |
| А           | Тор               |        | 1pc     | 1   | 0                                                                                                                                                                                                                               | Blots        | Ø5/16"*1 3/8" | 8pcs    |  |
|             |                   |        |         | 2   | 0                                                                                                                                                                                                                               | Flast washer | Ø5/16"*1/2"   | 8pcs    |  |
| В           | Legs              |        | 2pcs    | 3   |                                                                                                                                                                                                                                 | Look washer  | Ø5/16"*3/4"   | 8pcs    |  |
|             |                   |        | _p-     | 4   |                                                                                                                                                                                                                                 | Allen wrench | M5*65L        | 1pc     |  |
| С           | Support Leg       | •      | 1pc     |     |                                                                                                                                                                                                                                 |              |               |         |  |
|             |                   |        |         |     | Tips: for a aligning doors:  Tip A:Sometimes the doors will not line up because of an unever floor surface the furniture reats on.In that case,try adjusting the levelers found on the botton of each foot to aid in corecting. |              |               |         |  |