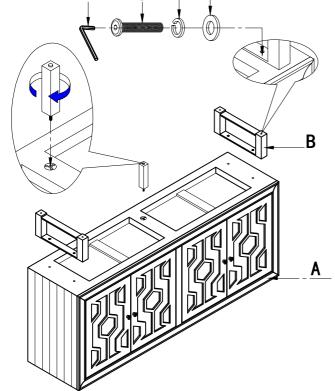

## Assembly Instructions ITEM NO.:22584

Thank you for purchasing this quality product. Be sure to check all packingmaterial carefully for small parts that may have come loose inside the carton during shipment. (Note: Loosely thread all screws/bolts first. Once the item is assembled then completely tighten.)

|             | ead all screws/bo | •      |         |     |                                                                                                                                                                                                                                 | •            | •             | occiy   |  |
|-------------|-------------------|--------|---------|-----|---------------------------------------------------------------------------------------------------------------------------------------------------------------------------------------------------------------------------------|--------------|---------------|---------|--|
| PARTS LIST: |                   |        |         |     | HARDWARE LIST                                                                                                                                                                                                                   |              |               |         |  |
| NO.         | Description       | Sketch | Quality | NO. | Sketch                                                                                                                                                                                                                          | Description  | Side          | Quality |  |
| А           | Тор               |        | 1pc     | 1   | 0                                                                                                                                                                                                                               | Blots        | Ø5/16"*1 3/8" | 8pcs    |  |
|             |                   |        |         | 2   | 0                                                                                                                                                                                                                               | Flast washer | Ø5/16"*1/2"   | 8pcs    |  |
| В           | Legs              |        | 2pcs    | 3   |                                                                                                                                                                                                                                 | Look washer  | Ø5/16"*3/4"   | 8pcs    |  |
|             |                   |        | _p-     | 4   |                                                                                                                                                                                                                                 | Allen wrench | M5*65L        | 1pc     |  |
| С           | Support Leg       | •      | 1pc     |     |                                                                                                                                                                                                                                 |              |               |         |  |
|             |                   |        |         |     | Tips: for a aligning doors:  Tip A:Sometimes the doors will not line up because of an unever floor surface the furniture reats on.In that case,try adjusting the levelers found on the botton of each foot to aid in corecting. |              |               |         |  |