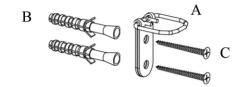

# **ASSEMBLY INSTRUCTIONS**

## FNR4515 Malibu Five-Door Sideboard

Manufactured by (CPLX) for RTG stock order

### SKU#: 26345151

### **PARTS**

| S.No. | DESCRIPTION |              | QTY |
|-------|-------------|--------------|-----|
| A     |             | MAIN PRODUCT | 1   |

### STEP 1



## **Hardware Pack Location (s):**

Version# - Date Created - 20-06-2025



# **ASSEMBLY INSTRUCTIONS**

### FNR4515 Malibu Five-Door Sideboard

Manufactured by (CPLX) for RTG stock order

SKU#: 26345151

## **ANTI-TIP HARDWARE**



#### STEP 1



#### ON WALL SIDE



### STEP 3



#### The Instruction on the bottom is:

To prevent the Sideboard (F) from tipping, mount one side of the Tipping Restraint to the backside of the Sideboard (F) and the other side to the wall.