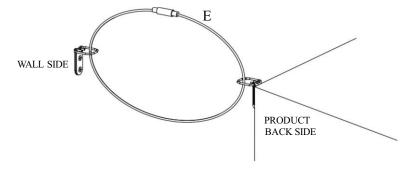

### STEP 3

#### The Instruction on the bottom is:

To prevent the Sideboard (F) from tipping, mount one side of the Tipping Restraint to the backside of the Sideboard (F) and the other side to the wall.