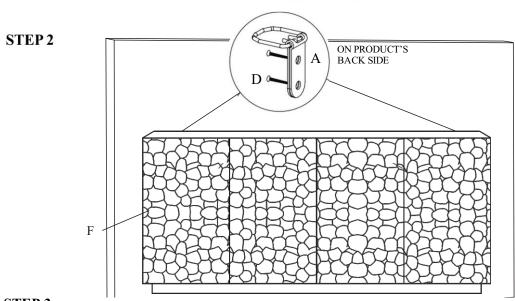

### STEP 3

#### The Instruction on the bottom is:

To prevent the Sideboard (F) from tipping, mount one side of the Tipping Restraint to the backside of the Sideboard (F) and the other side to the wall.