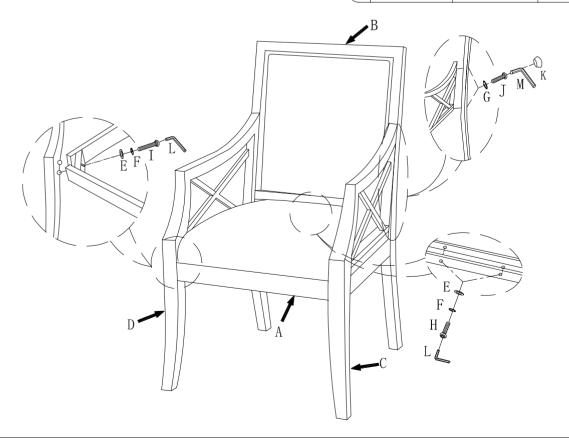

## COAST TO COAST IMPORTS, LLC

Assembly Instructions Item No.: 46234

Thanks for buying our products.

Please study the diagram before assembling.

(Note: Loosely thread all screws/bolts first.

Once the item is assembled,

uprighted and leveled then completely tighten.)

|     | PARTS LIS     | T           |   |
|-----|---------------|-------------|---|
| NO. | DESCRIPTION   | DESCRIPTION |   |
| A   | Seat Frame    |             | 1 |
| В   | Chair Back    |             | 1 |
| С   | Right Arm Leg |             | 1 |
| D   | Left Arm Leg  |             | 1 |

| HARDWARE LIST |              |                |              |       |  |  |
|---------------|--------------|----------------|--------------|-------|--|--|
| NO.           | DESCRIPTION  |                |              | Q' ty |  |  |
| Е             | Flat washer  | Ф5/16″*19mm    | 0            | 6     |  |  |
| F             | Lock washer  | Ф5/16"         | 0            | 6     |  |  |
| G             | Lock washer  | Ф1/4"          | ŋ            | 4     |  |  |
| Н             | Screw        | Ф5/16″*1-1/2″L | (uuuun)      | 2     |  |  |
| Ι             | Screw        | Ф5/16"*2-1/2"L | <i>Cummu</i> | 4     |  |  |
| J             | Screw        | Φ1/4"*1-1/2"L  |              | 4     |  |  |
| K             | Wood Plug    | Ф14тт          |              | 4     |  |  |
| L             | Allen Wrench | 5mm            | -            | 1     |  |  |
| M             | Allen Wrench | 4mm            | 7            | 1     |  |  |