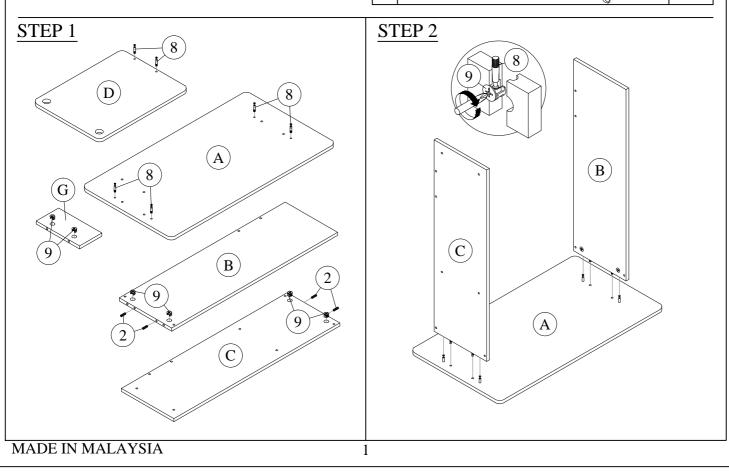

## ASSEMBLY INSTRUCTION Item No: I 217-40 Description: COMPUTER DESK

| Each Item  |                  |       |    |                |             |        |  |
|------------|------------------|-------|----|----------------|-------------|--------|--|
| PARTS LIST |                  |       |    | HARDWARE LIST  |             |        |  |
| NO         | COMPONENT        | QTY   | NO | IO DESCRIPTION |             | QTY    |  |
| А          | TOP PANEL        | 1 PC  | 1  | SCREW          | Dunnunge-   | 14 PCS |  |
| В          | LEFT SIDE PANEL  | 1 PC  | 2  | WOODEN DOWEL   |             | 4 PCS  |  |
| С          | RIGHT SIDE PANEL | 1 PC  | 3  | NAIL LEG       | Q.          | 4 PCS  |  |
| D          | SIDE TOP PANEL   | 1 PC  | 4  | LONG POLE      | <b>()</b>   | 2 PCS  |  |
| Е          | SHELF PANEL      | 2 PCS | 5  | SHORT POLE     |             | 2 PCS  |  |
| F          | BACK PANEL       | 1 PC  | 6  | LEG            |             | 2 PCS  |  |
| G          | CENTER PANEL     | 1 PC  | 7  | САР            | <i>A</i> by | 2 PCS  |  |
| Н          | SKIRT PANEL      | 2 PCS | 8  | CAM-LOCK SCREW |             | 6 PCS  |  |
|            |                  |       |    | CAM-LOCK NUT   | X           | 6 PCS  |  |