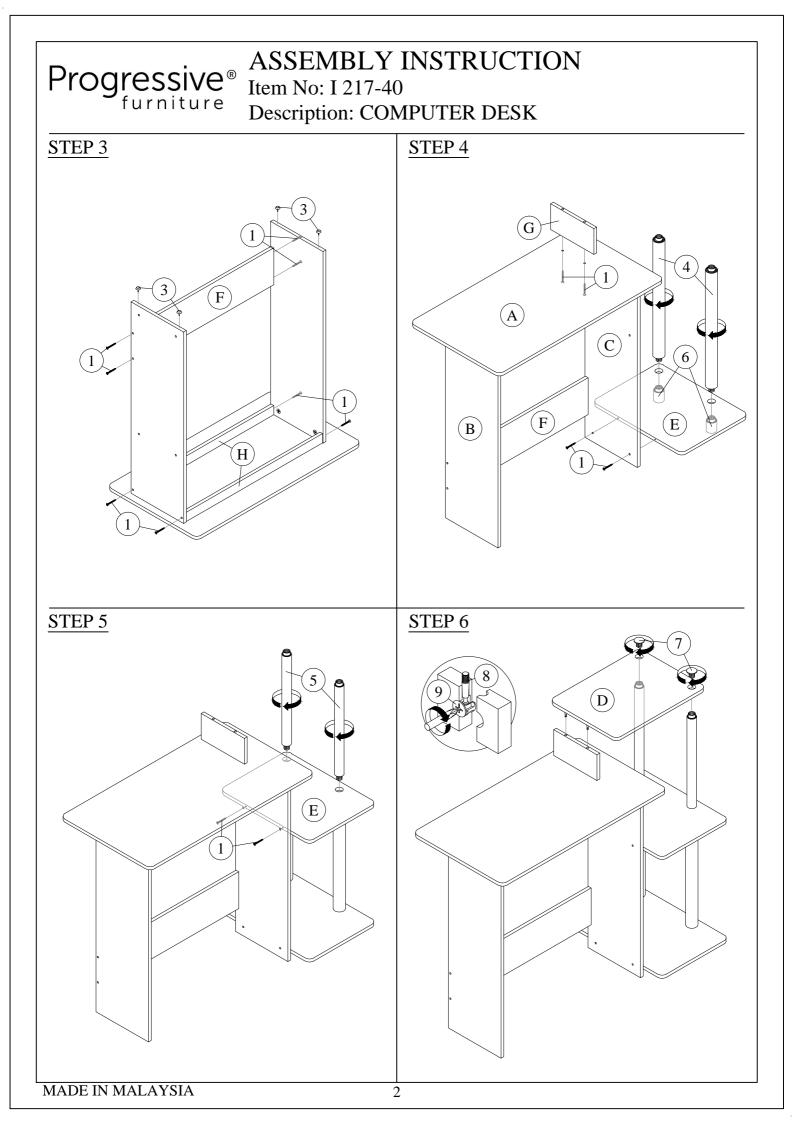

## ASSEMBLY INSTRUCTION Item No: I 217-40 Description: COMPUTER DESK

| Each Item  |                  |       |    |                |             |        |  |
|------------|------------------|-------|----|----------------|-------------|--------|--|
| PARTS LIST |                  |       |    | HARDWARE LIST  |             |        |  |
| NO         | COMPONENT        | QTY   | NO | IO DESCRIPTION |             | QTY    |  |
| А          | TOP PANEL        | 1 PC  | 1  | SCREW          | Dunnunge-   | 14 PCS |  |
| В          | LEFT SIDE PANEL  | 1 PC  | 2  | WOODEN DOWEL   |             | 4 PCS  |  |
| С          | RIGHT SIDE PANEL | 1 PC  | 3  | NAIL LEG       | Q.          | 4 PCS  |  |
| D          | SIDE TOP PANEL   | 1 PC  | 4  | LONG POLE      | <b>()</b>   | 2 PCS  |  |
| Е          | SHELF PANEL      | 2 PCS | 5  | SHORT POLE     |             | 2 PCS  |  |
| F          | BACK PANEL       | 1 PC  | 6  | LEG            |             | 2 PCS  |  |
| G          | CENTER PANEL     | 1 PC  | 7  | САР            | <i>A</i> by | 2 PCS  |  |
| Н          | SKIRT PANEL      | 2 PCS | 8  | CAM-LOCK SCREW |             | 6 PCS  |  |
|            |                  |       |    | CAM-LOCK NUT   | X           | 6 PCS  |  |