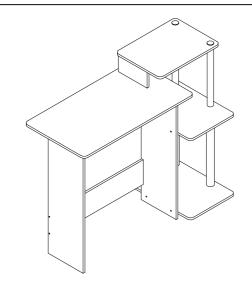

## ASSEMBLY INSTRUCTION Item No: I 217-40 Description: COMPUTER DESK

| Each Item  |                  |       |    |                |             |        |  |
|------------|------------------|-------|----|----------------|-------------|--------|--|
| PARTS LIST |                  |       |    | HARDWARE LIST  |             |        |  |
| NO         | COMPONENT        | QTY   | NO | IO DESCRIPTION |             | QTY    |  |
| А          | TOP PANEL        | 1 PC  | 1  | SCREW          | Dunnunge-   | 14 PCS |  |
| В          | LEFT SIDE PANEL  | 1 PC  | 2  | WOODEN DOWEL   |             | 4 PCS  |  |
| С          | RIGHT SIDE PANEL | 1 PC  | 3  | NAIL LEG       | Q.          | 4 PCS  |  |
| D          | SIDE TOP PANEL   | 1 PC  | 4  | LONG POLE      | <b>()</b>   | 2 PCS  |  |
| Е          | SHELF PANEL      | 2 PCS | 5  | SHORT POLE     |             | 2 PCS  |  |
| F          | BACK PANEL       | 1 PC  | 6  | LEG            |             | 2 PCS  |  |
| G          | CENTER PANEL     | 1 PC  | 7  | САР            | <i>A</i> by | 2 PCS  |  |
| Н          | SKIRT PANEL      | 2 PCS | 8  | CAM-LOCK SCREW |             | 6 PCS  |  |
|            |                  |       |    | CAM-LOCK NUT   | X           | 6 PCS  |  |