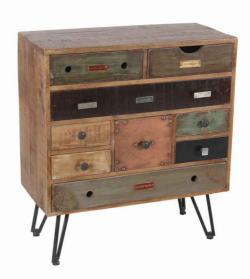

|                                               |                |        |
| Tool List                               |                                               |                |        |
| Label                                   | Picture                                       | Description    | Qty.   |
| T-1                                     |                                               | Allenkey       | 1 Pcs  |



#### ASSEMBLY INSTRUCTIONS 68224 9 DRAWER CHEST

Thank you for purchasing this quality product. Be sure to check all packing material carefully for small parts, which may have come loose inside the carton during shipment. Identify and count all parts and compare with the hardware and parts list below.

## STEP-1



## STEP-2



# FINAL PICTURE