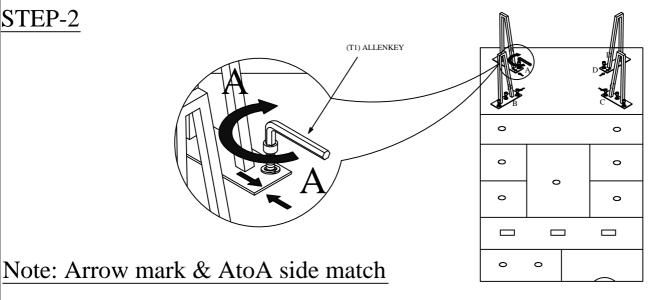

|                                               |                |        |
| Tool List                               |                                               |                |        |
| Label                                   | Picture                                       | Description    | Qty.   |
| T-1                                     |                                               | Allenkey       | 1 Pcs  |



#### ASSEMBLY INSTRUCTIONS 68224 9 DRAWER CHEST

Thank you for purchasing this quality product. Be sure to check all packing material carefully for small parts, which may have come loose inside the carton during shipment. Identify and count all parts and compare with the hardware and parts list below.

## STEP-1



## STEP-2



# FINAL PICTURE