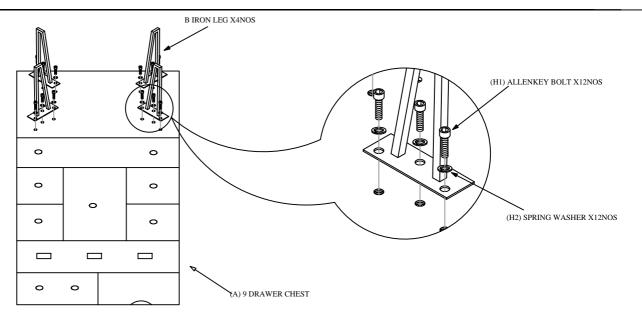

## STEP-1

| with the hardware and parts list below. |                                               |                |        |
|-----------------------------------------|-----------------------------------------------|----------------|--------|
| Part List                               |                                               |                |        |
| Label                                   | Picture                                       | Description    | Qty.   |
| A                                       | • • A D • • O O O O O O O O O O O O O O O O O | 9 DRAWER CHEST | 1 Pcs  |
| В                                       |                                               | IRON LEG       | 4 Pcs  |
| Hardware List                           |                                               |                |        |
| Label                                   | Picture                                       | Description    | Qty.   |
| H-1                                     |                                               | Allenkey Bolt  | 12 Pcs |
| H-2                                     |                                               | Flat washer    | 12 Pcs |
|                                         |                                               |                |        |
| Tool List                               |                                               |                |        |
| Label                                   | Picture                                       | Description    | Qty.   |
| T-1                                     |                                               | Allenkey       | 1 Pcs  |