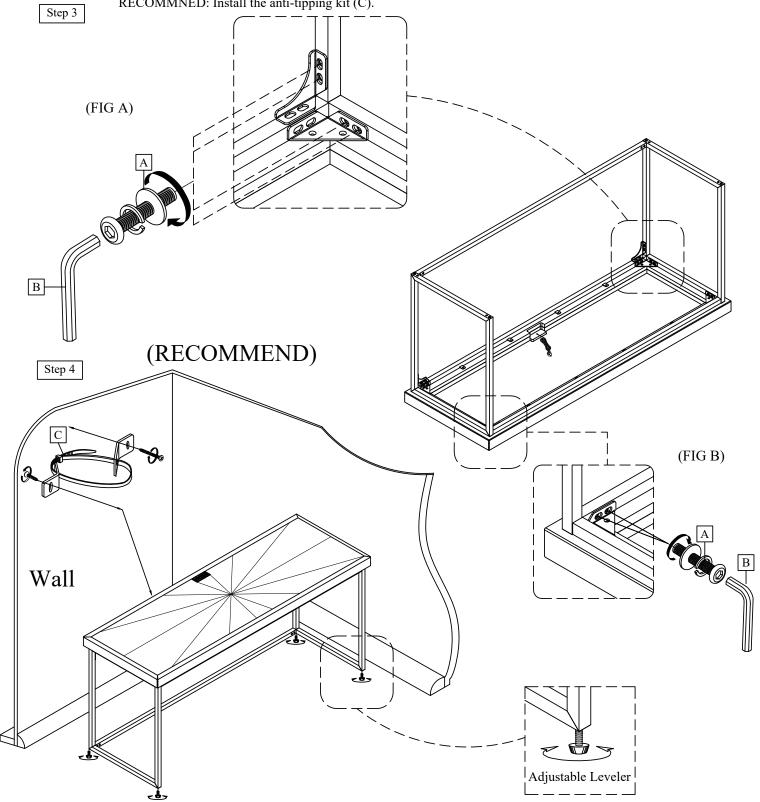

> Step 3 (Fig A+B): Then locate Bolts (A) into drilled holes on the legs with on the table top(1) and tighten them through by Allen Key (B) provided.

Do not fully tighten all bolts until the assembly is completed.

Step 4: Turn the table to upright position carefully and Tighten all the bolts. Assembly completed.

This product is manufactured by HMIS for

2 OF 2 MADE IN VIETNAM