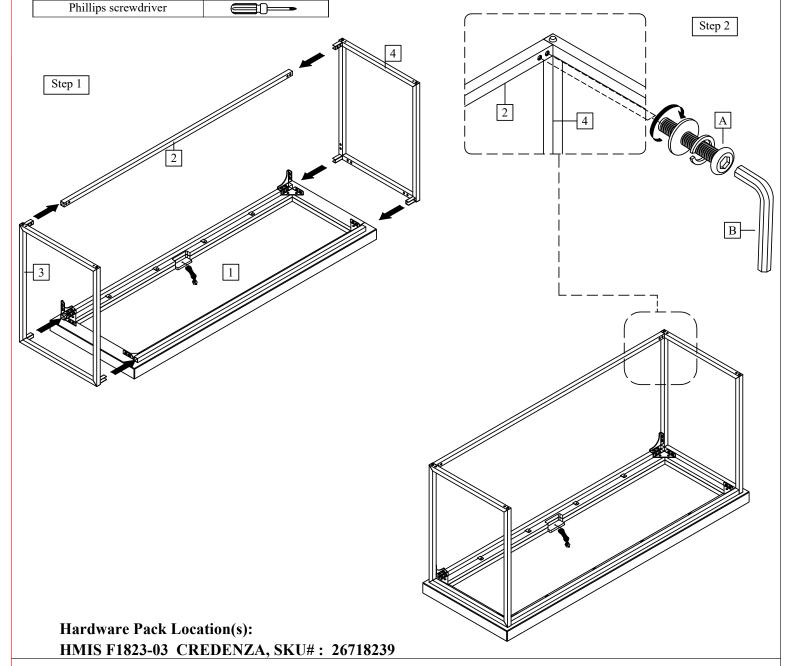

| 3                             | Kigiii Leg |  | V      | IPC |                                                                        | Turmente Tipping Residen                                        |
|-------------------------------|------------|--|--------|-----|------------------------------------------------------------------------|-----------------------------------------------------------------|
| 4                             | Left Leg   |  |        | 1pc |                                                                        | ep 1: Assembly the legs(3,4) we p 2: Then locate Bolts (A) into |
|                               |            |  |        |     |                                                                        | 1                                                               |
| TOOLS REQUIRED (NOT PROVIDED) |            |  |        |     | recher(3) and tighten them thrown not fully tighten all bolts untiled. |                                                                 |
| Description                   |            |  | Sketcl | h   | עם ן                                                                   | o not fully tighten all boits unit                              |

| Step                        | Code | Hardware List               |  |       |  |  |
|-----------------------------|------|-----------------------------|--|-------|--|--|
|                             |      | Allen Bolt - Ø1/4x20x19mm   |  | 16Pcs |  |  |
| 2-3                         | Α    | Flat washer - Ø1/4x16x1.5mm |  | 16Pcs |  |  |
|                             |      | Lock washer - Ø1/4"         |  | 16Pcs |  |  |
| 2-3                         | В    | Allen Key - 4mm             |  | 1Pc   |  |  |
| Furniture Tipping Restraint |      |                             |  |       |  |  |

ith the Strecher(2) and The table top(1). o drilled holes on the legs with on the ugh by Allen Key (B) provided. until the assembly is completed.

This product is manufactured by HMIS for

1 OF 2 MADE IN VIETNAM