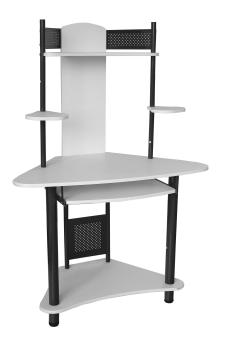

# Corner Computer Desk with Hutch

|    |                    |     | [    | T                                       |      |
|----|--------------------|-----|------|-----------------------------------------|------|
| 1  | Top Shelf Panel    | × 1 | 1    | Perforated Metal Plate                  | × 2  |
| 2  | Desk Top Panel     | × 1 | 12   | R Slide Rail                            | × 1  |
| 3  | Keyboard Tray      | X ] | 13   | Front Metal Foot                        | × 2  |
| 4  | Top Back Panel     | ×1  | 14   | Compace Back Metal Foot                 | × 2  |
| 5  | Bottom Shelf Panel | ×1  | (15) | ())))))))))))))))<br>Connector(M6X50mm) | ×6   |
| 6  | Small Shelf Panel  | × 2 | 16   | Screw(M5.5x55mm)                        | ×6   |
| 7  | Front Leg          | × 2 | 17   | O)))))))))))))))))<br>Screw(M6x35mm)    | × 2  |
| 8  | Bottom Back Panel  | × 1 | 18   | Screw(M6x10mm)                          | × 12 |
| 9  | Upper Metal Tube   | × 2 | 19   | Screw(M4x14mm)                          | ×24  |
| 10 | Lower Metal Tube   | × 2 | 20   | Floor Glides (M8)                       | x 2  |