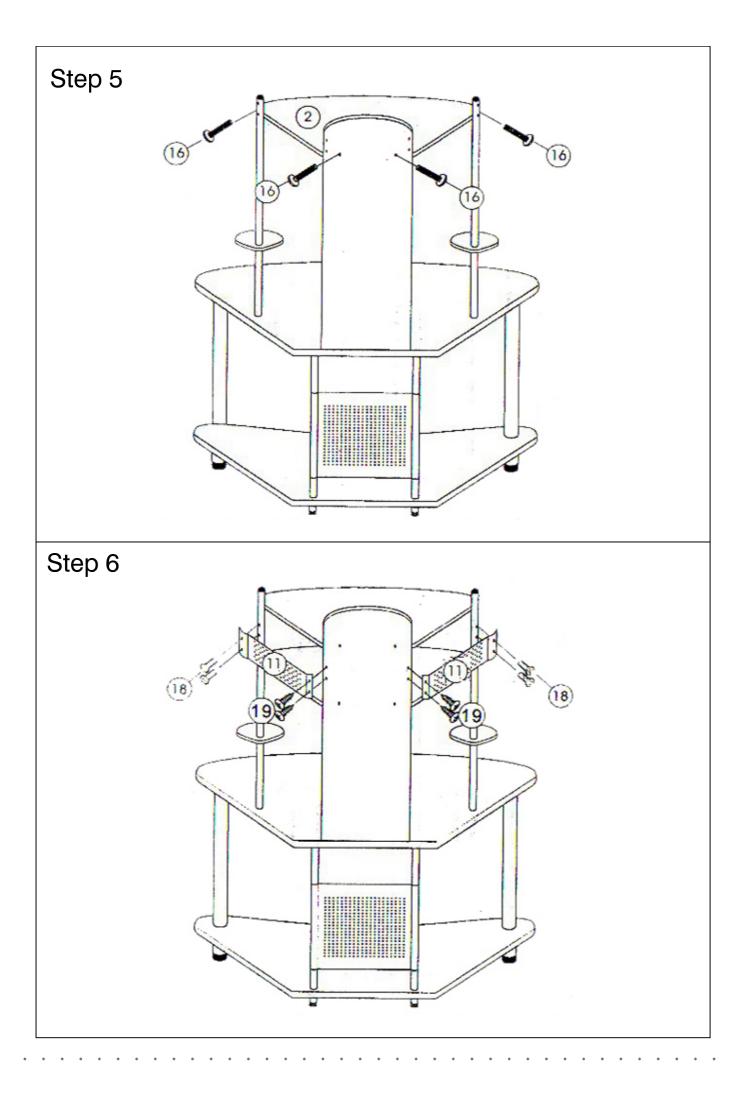

# ASSEMBLY INSTRUCTIONS

#### **Before You Begin:**

Please identify all component parts and hardware pieces required before you begin. Carefully remove all of the components from the packaging and set aside for assembly. Assemble on a soft surface to prevent scratching during assembly.

|    |                    |     | [    | T                                       |      |
|----|--------------------|-----|------|-----------------------------------------|------|
| 1  | Top Shelf Panel    | × 1 | 1    | Perforated Metal Plate                  | × 2  |
| 2  | Desk Top Panel     | × 1 | 12   | R Slide Rail                            | × 1  |
| 3  | Keyboard Tray      | X ] | 13   | Front Metal Foot                        | × 2  |
| 4  | Top Back Panel     | ×1  | 14   | Compace Back Metal Foot                 | × 2  |
| 5  | Bottom Shelf Panel | ×1  | (15) | ())))))))))))))))<br>Connector(M6X50mm) | ×6   |
| 6  | Small Shelf Panel  | × 2 | 16   | Screw(M5.5x55mm)                        | ×6   |
| 7  | Front Leg          | × 2 | 17   | O)))))))))))))))))<br>Screw(M6x35mm)    | × 2  |
| 8  | Bottom Back Panel  | × 1 | 18   | Screw(M6x10mm)                          | × 12 |
| 9  | Upper Metal Tube   | × 2 | 19   | Screw(M4x14mm)                          | ×24  |
| 10 | Lower Metal Tube   | × 2 | 20   | Floor Glides (M8)                       | x 2  |