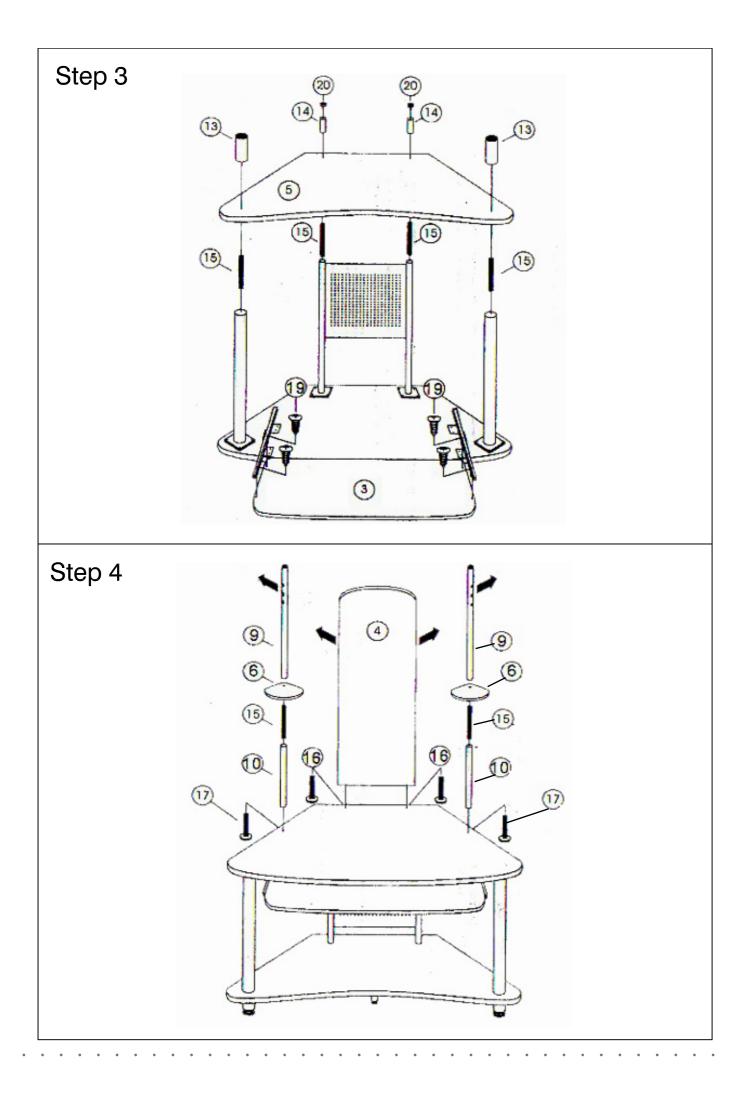

# ASSEMBLY INSTRUCTIONS

#### **Before You Begin:**

Please identify all component parts and hardware pieces required before you begin. Carefully remove all of the components from the packaging and set aside for assembly. Assemble on a soft surface to prevent scratching during assembly.

|    |                    |     | [    | T                                       |      |
|----|--------------------|-----|------|-----------------------------------------|------|
| 1  | Top Shelf Panel    | × 1 | 1    | Perforated Metal Plate                  | × 2  |
| 2  | Desk Top Panel     | × 1 | 12   | R Slide Rail                            | × 1  |
| 3  | Keyboard Tray      | X ] | 13   | Front Metal Foot                        | × 2  |
| 4  | Top Back Panel     | ×1  | 14   | Compace Back Metal Foot                 | × 2  |
| 5  | Bottom Shelf Panel | ×1  | (15) | ())))))))))))))))<br>Connector(M6X50mm) | ×6   |
| 6  | Small Shelf Panel  | × 2 | 16   | Screw(M5.5x55mm)                        | ×6   |
| 7  | Front Leg          | × 2 | 17   | O)))))))))))))))))<br>Screw(M6x35mm)    | × 2  |
| 8  | Bottom Back Panel  | × 1 | 18   | Screw(M6x10mm)                          | × 12 |
| 9  | Upper Metal Tube   | × 2 | 19   | Screw(M4x14mm)                          | ×24  |
| 10 | Lower Metal Tube   | × 2 | 20   | Floor Glides (M8)                       | x 2  |