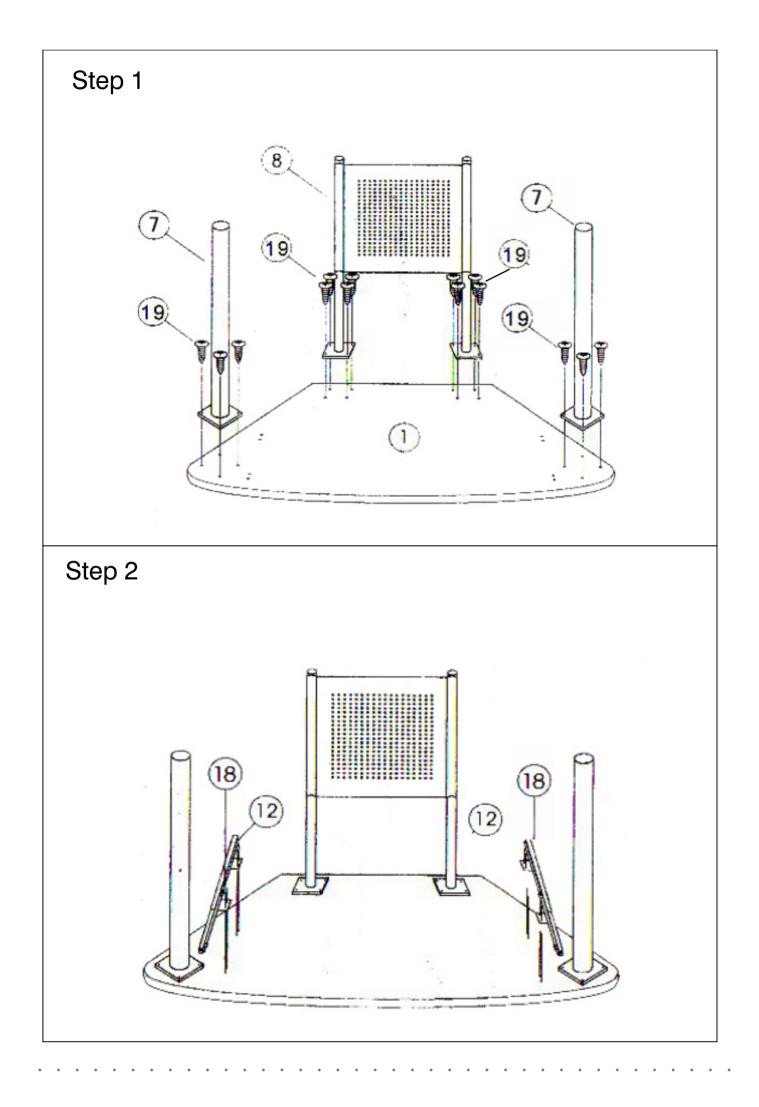

# ASSEMBLY INSTRUCTIONS

#### **Before You Begin:**

Please identify all component parts and hardware pieces required before you begin. Carefully remove all of the components from the packaging and set aside for assembly. Assemble on a soft surface to prevent scratching during assembly.

|    |                    |     | [    | T                                       |      |
|----|--------------------|-----|------|-----------------------------------------|------|
| 1  | Top Shelf Panel    | × 1 | 1    | Perforated Metal Plate                  | × 2  |
| 2  | Desk Top Panel     | × 1 | 12   | R Slide Rail                            | × 1  |
| 3  | Keyboard Tray      | X ] | 13   | Front Metal Foot                        | × 2  |
| 4  | Top Back Panel     | ×1  | 14   | Compace Back Metal Foot                 | × 2  |
| 5  | Bottom Shelf Panel | ×1  | (15) | ())))))))))))))))<br>Connector(M6X50mm) | ×6   |
| 6  | Small Shelf Panel  | × 2 | 16   | Screw(M5.5x55mm)                        | ×6   |
| 7  | Front Leg          | × 2 | 17   | O)))))))))))))))))<br>Screw(M6x35mm)    | × 2  |
| 8  | Bottom Back Panel  | × 1 | 18   | Screw(M6x10mm)                          | × 12 |
| 9  | Upper Metal Tube   | × 2 | 19   | Screw(M4x14mm)                          | ×24  |
| 10 | Lower Metal Tube   | × 2 | 20   | Floor Glides (M8)                       | x 2  |