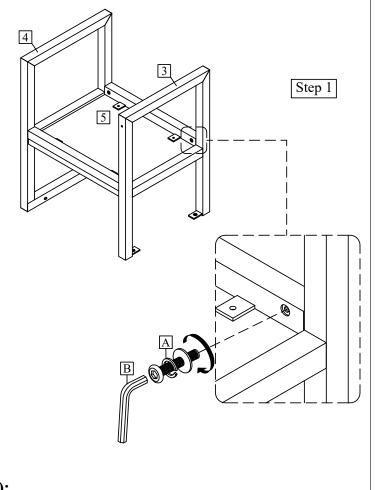

| TOOLS REQUIRED (NOT PROVIDED) |        |  |
|-------------------------------|--------|--|
| Description                   | Sketch |  |
| Phillips screwdriver          |        |  |

Step 1: Assembly the Side Table Base (4), Middle Table Base (2,3) with the Middle Sheft(5) using the bolts (A) and tighten them through by Allen Key (B) provided.