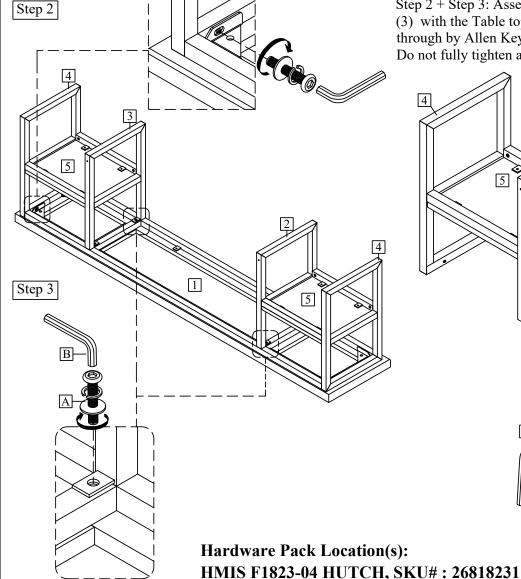

| TOOLS REQUIRED (NOT PROVIDED) |        |  |
|-------------------------------|--------|--|
| Description                   | Sketch |  |
| Phillips screwdriver          |        |  |

Step 1: Assembly the Side Table Base (4), Middle Table Base (2,3) with the Middle Sheft(5) using the bolts (A) and tighten them through by Allen Key (B) provided.

Do not fully tighten all bolts until the assembly is completed. Step 2 + Step 3: Assembly Table Base(2), Middle Table Base (3) with the Table top(1) using the bolts (A) and tighten them through by Allen Key (B) provided.

Do not fully tighten all bolts until the assembly is completed.

This product is manufactured by HMIS for

ROOMS TO GO

MADE IN VIETNAM 1 OF 2