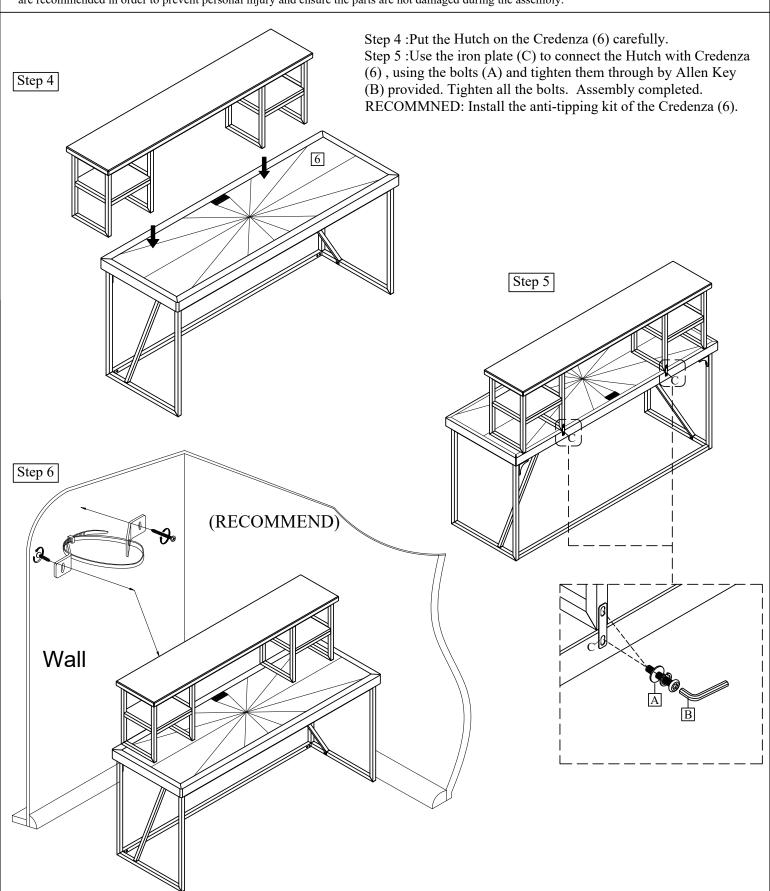

## **Assembly Instructions**

HMIS F1823-04 HUTCH SKU #: 26818231

\*\*\*Caution: Please read all instructions carefully before starting the assembly process. These parts are cumbersome and heavy. Therefore, two people are recommended in order to prevent personal injury and ensure the parts are not damaged during the assembly.

This product is manufactured by HMIS for

ROOMS TO GO

MADE IN VIETNAM 2 OF 2