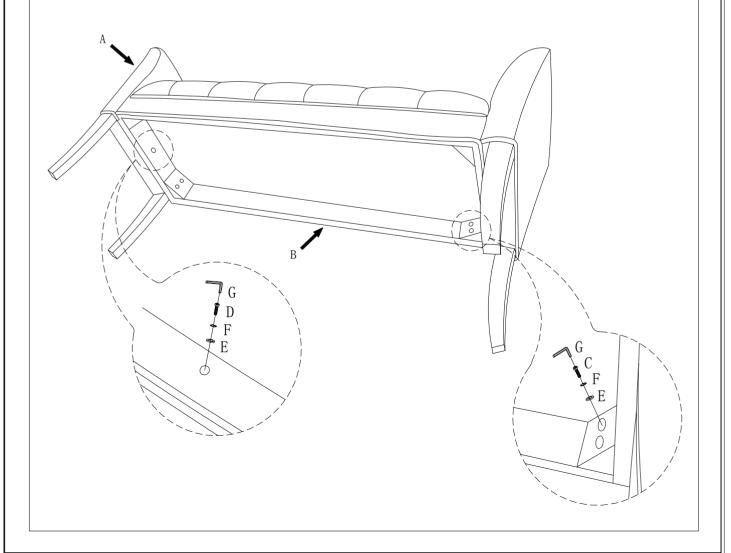

## COAST TO COAST IMPORTS, LLC

Assembly Instructions

Item No.: 23081

Thanks for buying our products.

Please study the diagram before assembling.

(Note: Loosely thread all screws/bolts first.

Once the item is assembled then completely tighten.)

| PARIS LISI |     |             |  |      |  |  |  |
|------------|-----|-------------|--|------|--|--|--|
|            | NO. | DESCRIPTION |  | Q'ty |  |  |  |
|            | A   | Chair Back  |  | 2    |  |  |  |
|            | В   | Seat Frame  |  | 1    |  |  |  |

| HARDWARE LIST |                |                                           |          |       |  |
|---------------|----------------|-------------------------------------------|----------|-------|--|
| NO.           | O. DESCRIPTION |                                           |          | Q' ty |  |
| С             | Screw          | Ф5/16"*2-3/4"L                            | (Jumma)  | 8     |  |
| D             | Screw          | Φ5/16"*1-1/2"L                            | <i>0</i> | 2     |  |
| Е             | Flat Washer    | $\Phi5/16^{\prime\prime}{*}19\mathrm{mm}$ |          | 10    |  |
| F             | Lock Washer    | Ф5/16″                                    | <b>9</b> | 10    |  |
| G             | Allen Wrench   | 5mm                                       | -        | 1     |  |