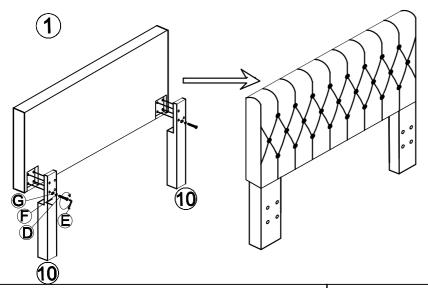

### **SKU:B128-8**

## **ASSEMBLY INSTRUCTIONS**

Thank you for purchasing this product. Be sure to check all packaging materials carefully for small parts that may have come loose inside the carton during shipment.

Before you Assemble: Please read all instructions carefully before beginning the assembly process. It is recommended that 2 people work together during assembly to prevent personal injury and to ensure that heavy or cumbersome parts are not damaged during the process.

CAUTION: For your safety, this product requires two people to lift.

(B) Bolt M8\*40mm-16pcs

Spring Washer-24pcs

**(F**)



(a)))))))

Flat Washer-46pcs

(**G**)

# Emerald Home Furnishings®

(E) Allen Key-1pc

A Bolt M8\*100mm-2pcs

(H) Screw M4\*35-10pcs

## SKU:B128-8

## **ASSEMBLY INSTRUCTIONS**







### STEP 3:





#### STEP 5:





Emerald Home Furnishings®

www.emeraldhome.com