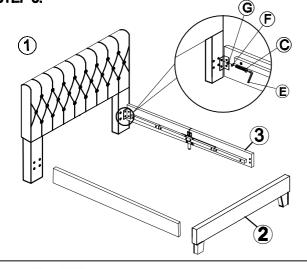

MBLY INSTRUCTIONS**

Thank you for purchasing this product. Be sure to check all packaging materials carefully for small parts that may have come loose inside the carton during shipment.

Before you Assemble: Please read all instructions carefully before beginning the assembly process. It is recommended that 2 people work together during assembly to prevent personal injury and to ensure that heavy or cumbersome parts are not damaged during the process.

CAUTION: For your safety, this product requires two people to lift.

(B) Bolt M8\*40mm-16pcs

Spring Washer-24pcs

**(F**)



(a)))))))

Flat Washer-46pcs

(**G**)

# Emerald Home Furnishings®

(E) Allen Key-1pc

A Bolt M8\*100mm-2pcs

(H) Screw M4\*35-10pcs

## SKU:B128-8

## **ASSEMBLY INSTRUCTIONS**







### STEP 3:





#### STEP 5:





Emerald Home Furnishings®

www.emeraldhome.com