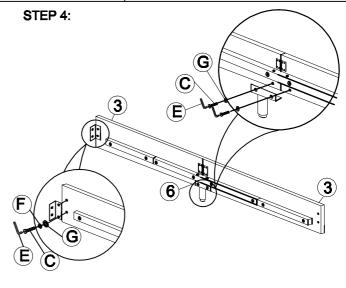

8-8**

## **ASSEMBLY INSTRUCTIONS**

Thank you for purchasing this product. Be sure to check all packaging materials carefully for small parts that may have come loose inside the carton during shipment.

Before you Assemble: Please read all instructions carefully before beginning the assembly process. It is recommended that 2 people work together during assembly to prevent personal injury and to ensure that heavy or cumbersome parts are not damaged during the process.

CAUTION: For your safety, this product requires two people to lift.

(B) Bolt M8\*40mm-16pcs

Spring Washer-24pcs

**(F**)



(a)))))))

Flat Washer-46pcs

(**G**)

# Emerald Home Furnishings®

(E) Allen Key-1pc

A Bolt M8\*100mm-2pcs

(H) Screw M4\*35-10pcs

## SKU:B128-8

## **ASSEMBLY INSTRUCTIONS**







### STEP 3:





#### STEP 5:





Emerald Home Furnishings®

www.emeraldhome.com