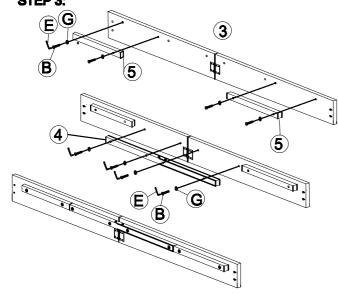

128-8**

## **ASSEMBLY INSTRUCTIONS**

Thank you for purchasing this product. Be sure to check all packaging materials carefully for small parts that may have come loose inside the carton during shipment.

Before you Assemble: Please read all instructions carefully before beginning the assembly process. It is recommended that 2 people work together during assembly to prevent personal injury and to ensure that heavy or cumbersome parts are not damaged during the process.

CAUTION: For your safety, this product requires two people to lift.

(B) Bolt M8\*40mm-16pcs

Spring Washer-24pcs

**(F**)



(a)))))))

Flat Washer-46pcs

(**G**)

# Emerald Home Furnishings®

(E) Allen Key-1pc

A Bolt M8\*100mm-2pcs

(H) Screw M4\*35-10pcs

## SKU:B128-8

## **ASSEMBLY INSTRUCTIONS**







### STEP 3:





#### STEP 5:





Emerald Home Furnishings®

www.emeraldhome.com