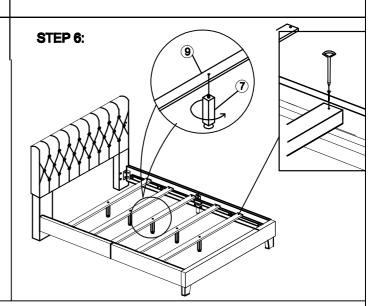

LY INSTRUCTIONS**

Thank you for purchasing this product. Be sure to check all packaging materials carefully for small parts that may have come loose inside the carton during shipment.

Before you Assemble: Please read all instructions carefully before beginning the assembly process. It is recommended that 2 people work together during assembly to prevent personal injury and to ensure that heavy or cumbersome parts are not damaged during the process.

CAUTION: For your safety, this product requires two people to lift.

(B) Bolt M8\*40mm-16pcs

Spring Washer-24pcs

**(F**)



(a)))))))

Flat Washer-46pcs

(**G**)

# Emerald Home Furnishings®

(E) Allen Key-1pc

A Bolt M8\*100mm-2pcs

(H) Screw M4\*35-10pcs

## SKU:B128-8

## **ASSEMBLY INSTRUCTIONS**







### STEP 3:





#### STEP 5:





Emerald Home Furnishings®

www.emeraldhome.com