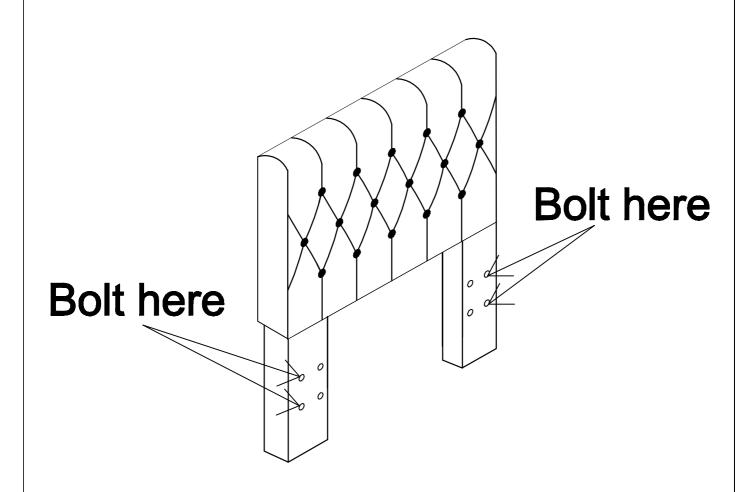

# **ATTENTION:**

Head Board legs are interchangable (Right & Left)

Always bolt Bed Rails into outside Headboard Leg holes as shown in illustration.