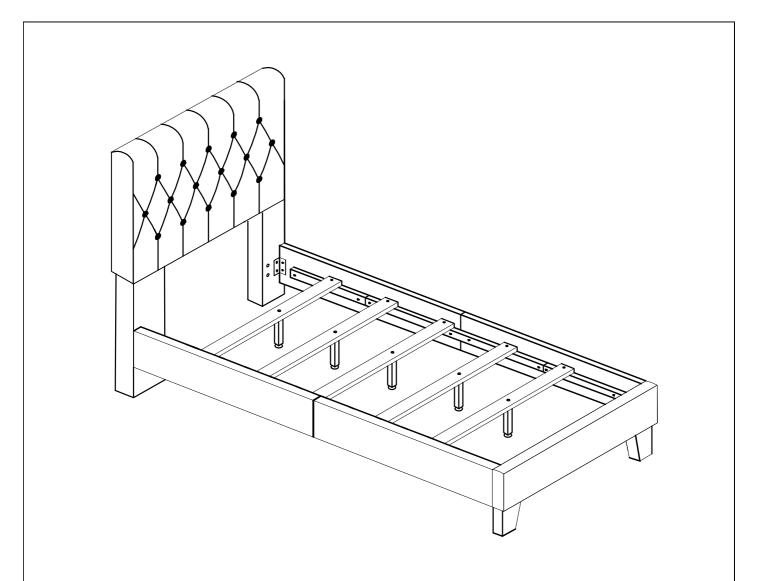

# **ATTENTION:**

Head Board legs are interchangable (Right & Left)

Always bolt Bed Rails into outside Headboard Leg holes as shown in illustration.