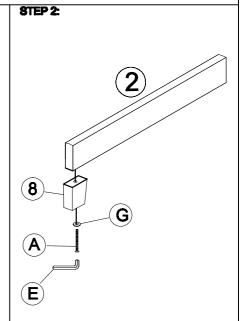

### **SKU:B128-8**

## **ASSEMBLY INSTRUCTIONS**

Thank you for purchasing this product. Be sure to check all packaging materials carefully for small parts that may have come loose inside the carton during shipment.

Before you Assemble: Please read all instructions carefully before beginning the assembly process. It is recommended that 2 people work together during assembly to prevent personal injury and to ensure that heavy or cumbersome parts are not damaged during the process.

CAUTION: For your safety, this product requires two people to lift.

(B) Bolt M8\*40mm-16pcs

Spring Washer-24pcs

**(F**)



(a)))))))

Flat Washer-46pcs

(**G**)

# Emerald Home Furnishings®

(E) Allen Key-1pc

A Bolt M8\*100mm-2pcs

(H) Screw M4\*35-10pcs

## SKU:B128-8

## **ASSEMBLY INSTRUCTIONS**







### STEP 3:





#### STEP 5:





Emerald Home Furnishings®

www.emeraldhome.com