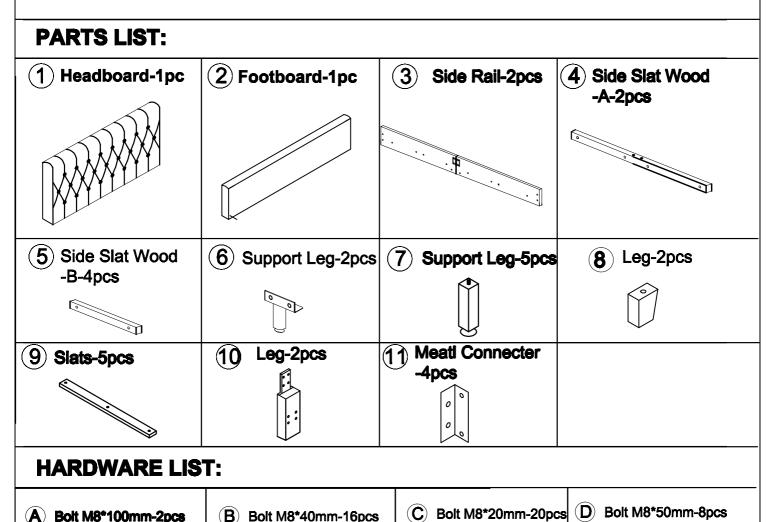

CAUTION: For your safety, this product requires two people to lift.

(B) Bolt M8\*40mm-16pcs

Spring Washer-24pcs

**(F**)

(a)))))))

Flat Washer-46pcs

(**G**)

# Emerald Home Furnishings®

(E) Allen Key-1pc

A Bolt M8\*100mm-2pcs

(H) Screw M4\*35-10pcs