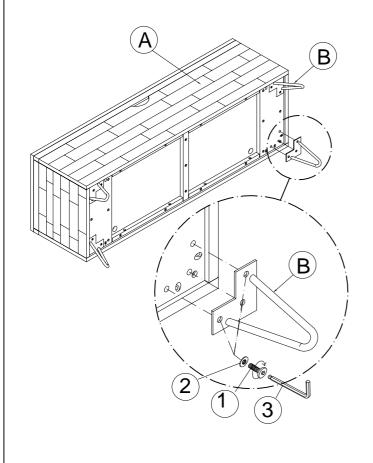

## **ASSEMBLY INSTRUCTION:**

- 1. Remove hardware from box and sort by size.
- 2. Please check to see that all hardware and parts are present prior start of assembly.
- 3. Please follow attached instruction in the same sequence as numbered to assure fast and easy assembly
- 4. Hand fasten all bolts before tightened with Allen wrench

| No.      | Component |       | Q'ty |
|----------|-----------|-------|------|
| A        |           | Trunk | 1    |
| <b>B</b> |           | Leg   | 4    |

| No. | HARDWARE LIST |                    | Q'ty |
|-----|---------------|--------------------|------|
| 1   |               | Bolts M6x20        | 12   |
| 2   | 0             | Flat washers Ø6x12 | 12   |
| 3   |               | Allen Wrench       | 1    |

Step 1

Finish

Page 1/1