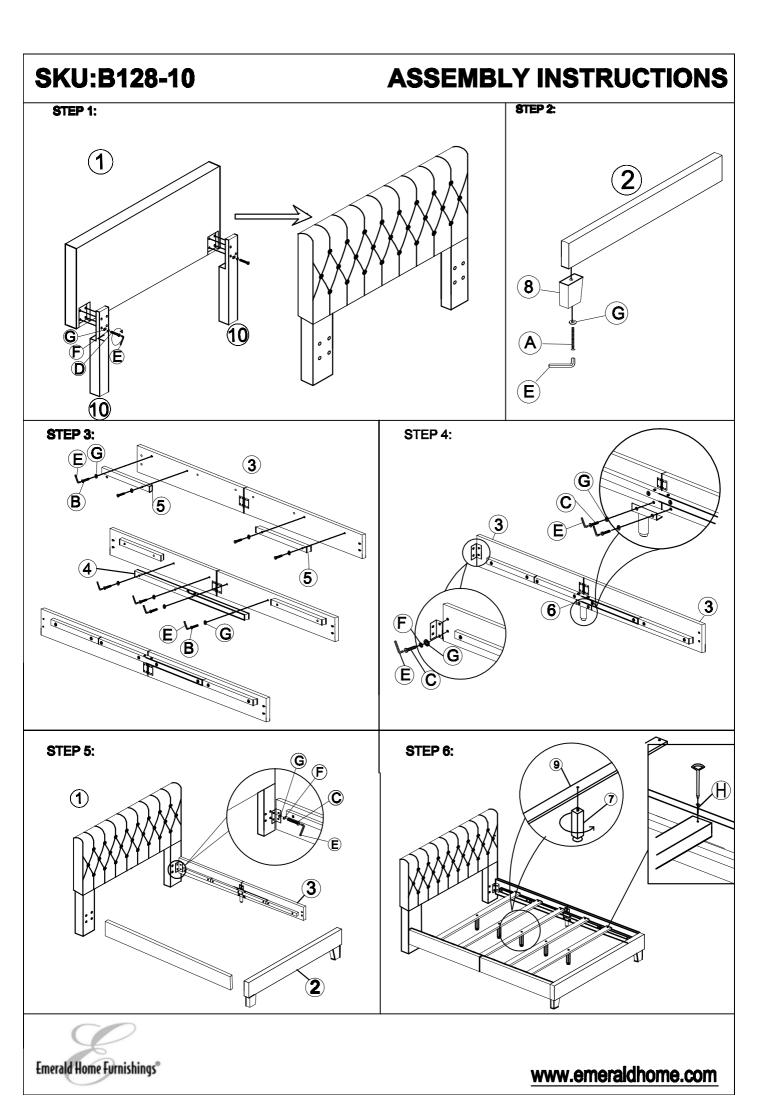

### SKU:B128-10

### **ASSEMBLY INSTRUCTIONS**

Thank you for purchasing this product. Be sure to check all packaging materials carefully for small parts that may have come loose inside the carton during shipment.

**Before you Assemble:** Please read all instructions carefully before beginning the assembly process. It is recommended that 2 people work together during assembly to prevent personal injury and to ensure that heavy or cumbersome parts are not damaged during the process.

#### CAUTION: For your safety, this product requires two people to lift.