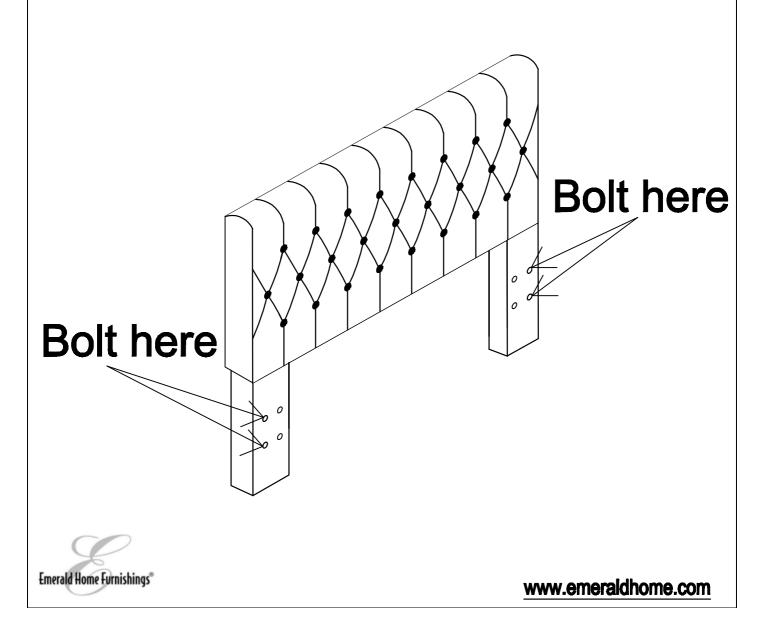

# **ATTENTION:**

Head Board legs are interchangable (Right & Left)

Always bolt Bed Rails into outside Headboard Leg holes as shown in illustration.