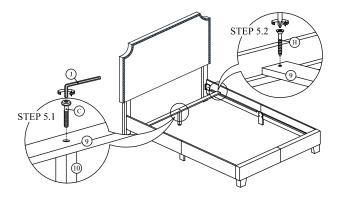

3

5 Attach Support Legs (10) to Slat (9) by securing with 1 Allen Bolt (C) per support leg. Attach Slat (9) to Side Rail by securing with 1 Screw (H) per each side. Tighten all screws using philips head screw driver (NOT INCLUDED). Tighten all bolts on step 3 & 4 using Allen Key (K) & tighten bolts on step 5 using Allen Key (J).