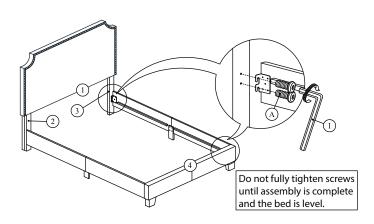

4 Attach Side Rail to the Headboard Leg (2) & (3) and Footboard (4). Aligning holes and securing with 2 Allen Bolts (A) per each and using Allen Key (I). (DO NOT FULLY TIGHTEN BOLTS FOR THIS STEP)

until assembly is complete and the bed is level.

3

5 Attach Support Legs (10) to Slat (9) by securing with 1 Allen Bolt (C) per support leg. Attach Slat (9) to Side Rail by securing with 1 Screw (H) per each side. Tighten all screws using philips head screw driver (NOT INCLUDED). Tighten all bolts on step 3 & 4 using Allen Key (K) & tighten bolts on step 5 using Allen Key (J).