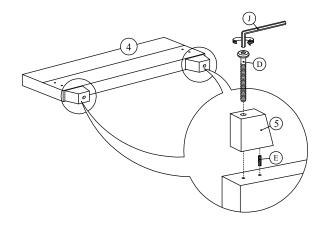

Attach Side Rail Support Leg (8) to the join of the Side Rail (6) and Side Rail (7) by securing with 4 Allen Bolts (B), 4 Lock Washer (F), 4 Flat washer (G) per support using Allen Key (J).

Attach each Footboard Legs (5) to the bottom of the Footboard (4) by inserting a Dowel (E) & securing with 1 Allen Bolt (D) per leg using Allen Key (J).