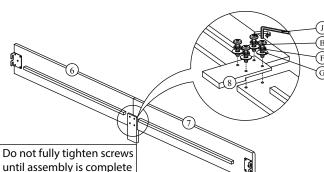

Attach Side Rail Support Leg (8) to the join of the Side Rail (6) and Side Rail (7) by securing with 4 Allen Bolts (B), 4 Lock Washer (F), 4 Flat washer (G) per support using Allen Key (J).

Attach each Footboard Legs (5) to the bottom of the Footboard (4) by inserting a Dowel (E) & securing with 1 Allen Bolt (D) per leg using Allen Key (J).

4 Attach Side Rail to the Headboard Leg (2) & (3) and Footboard (4). Aligning holes and securing with 2 Allen Bolts (A) per each and using Allen Key (I). (DO NOT FULLY TIGHTEN BOLTS FOR THIS STEP)

until assembly is complete and the bed is level.