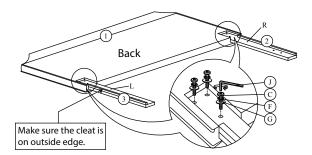

Attach Side Rail Support Leg (8) to the join of the Side Rail (6) and Side Rail (7) by securing with 4 Allen Bolts (B), 4 Lock Washer (F), 4 Flat washer (G) per support using Allen Key (J).

Attach each Footboard Legs (5) to the bottom of the Footboard (4) by inserting a Dowel (E) & securing with 1 Allen Bolt (D) per leg using Allen Key (J).