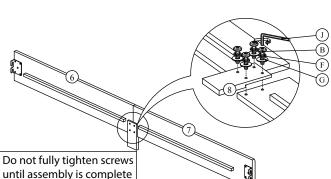

Attach Side Rail Support Leg (8) to the join of the Side Rail (6) and Side Rail (7) by securing with 4 Allen Bolts (B), 4 Lock Washer (F), 4 Flat washer (G) per support using Allen Key (J).

Attach each Footboard Legs (5) to the bottom of the Footboard (4) by inserting a Dowel (E) & securing with 1 Allen Bolt (D) per leg using Allen Key (J).

4 Attach Side Rail to the Headboard Leg (2) & (3) and Footboard (4). Aligning holes and securing with 2 Allen Bolts (A) per each and using Allen Key (I). (DO NOT FULLY TIGHTEN BOLTS FOR THIS STEP)

until assembly is complete and the bed is level.