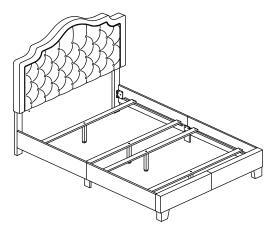

## **ASSEMBLY INSTRUCTION** SH255BGE-1 & SH255BLU-1 & SH255GRY-1 & SH255DGR-1 & SH255PNK-1

2

Begin assembly by attaching each Headboard Leg (2) & (3) to the bottom of the Headboard (1) by aligning the hole and securing with 3 Allen Bolts (C), 3 Lock Washer (F), 3 Flat Washer (G) per leg using Allen Key (J) . (DO NOT FULLY TIGHTEN BOLTS FOR THIS STEP)