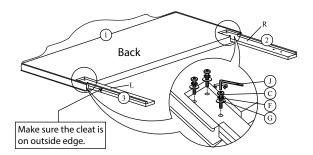

Attach Side Rail Support Leg (8) to the join of the Side Rail (6) and Side Rail (7) by securing with 4 Allen Bolts (B), 4 Lock Washer (F), 4 Flat washer (G) per support using Allen Key (J).

Attach each Footboard Legs (5) to the bottom of the Footboard (4) by inserting a Dowel (E) & securing with 1 Allen Bolt (D) per leg using Allen Key (J).