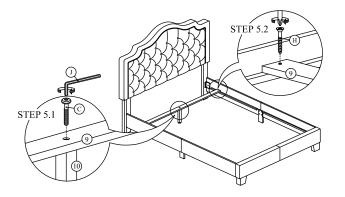

3

5 Attach Support Legs (10) to Slat (9) by securing with 1 Allen Bolt (C) per support leg. Attach Slat (9) to Side Rail by securing with 1 Screw (H) per each side. Tighten all screws using philips head screw driver (NOT INCLUDED). Tighten all bolts on step 3 & 4 using Allen Key (K) & tighten bolts on step 5 using Allen Key (J).