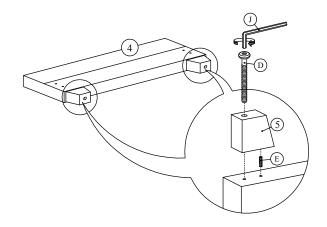

Attach Side Rail Support Leg (8) to the join of the Side Rail (6) and Side Rail (7) by securing with 4 Allen Bolts (B), 4 Lock Washer (F), 4 Flat washer (G) per support using Allen Key (J).

Attach each Footboard Legs (5) to the bottom of the Footboard (4) by inserting a Dowel (E) & securing with 1 Allen Bolt (D) per leg using Allen Key (J).