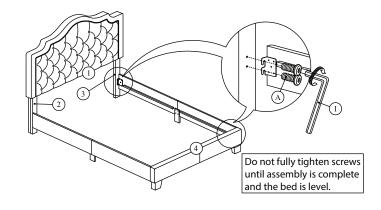

4 Attach Side Rail to the Headboard Leg (2) & (3) and Footboard (4). Aligning holes and securing with 2 Allen Bolts (A) per each and using Allen Key (I). (DO NOT FULLY TIGHTEN BOLTS FOR THIS STEP)

until assembly is complete and the bed is level.