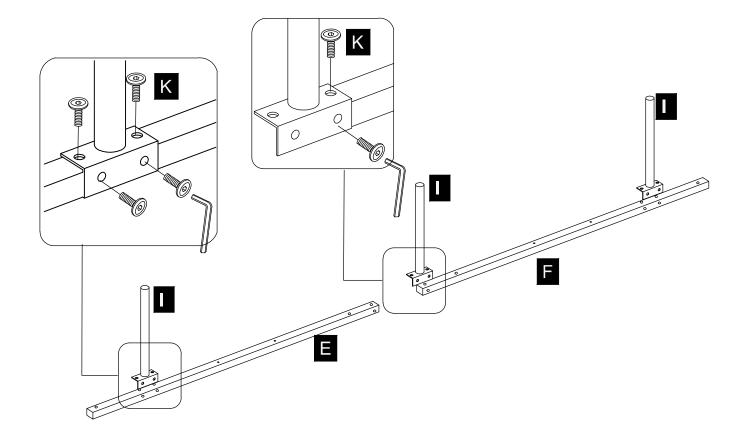

## PLEASE DO NOT RETURN TO STORE!

Email our support team: help@ovis.co

\_\_\_\_\_

| PARTS AND HARDWARE / PIEZAS Y HARDWARE |                                       |                                      |                 |     |                   |                                               |                 |
|----------------------------------------|---------------------------------------|--------------------------------------|-----------------|-----|-------------------|-----------------------------------------------|-----------------|
| NO.                                    | SKETCH<br>ESQUEMA                     | DESCRIPTION<br>La Description        | QTY<br>cantidad | NO. | SKETCH<br>ESQUEMA | DESCRIPTION<br>La Description                 | QTY<br>cantidad |
| A                                      |                                       | Headboard panel<br>Panel de cabecera | 1               | Η   | Ea • • .          | Headboard legs<br>patas de cabecera           | 2               |
| В                                      |                                       | Footboard<br>Pie de cama             | 1               | I   | 4 <b>7</b>        | Center legs<br>Patas centrales                | 3               |
| С                                      | · · · · · · · · · · · · · · · · · · · | Side Rail<br>Largueros Lateral       | 2               | J   | 43                | Slat Support Legs<br>Tas De Apoyo De Listones | 2               |
| D                                      |                                       | Side Rail<br>Largueros Lateral       | 2               | K   |                   | Small Bolts 1/4"<br>Pequeño pernos            | 32              |
| E                                      |                                       | Center Support<br>Soportes Centrales | 1               | L   |                   | Large Bolts 1/4"<br>Perno grandes 1/4"        | 24              |
| F                                      | i i i i i i i i i i i i i i i i i i i | Center Support<br>Soportes Centrales | 1               | Μ   | Ĺ                 | Allen Key<br>Llave Allen                      | 1               |
| G                                      |                                       | Slats<br>Listones                    | 4               | Ν   |                   | Finials<br>Remates                            | 4               |