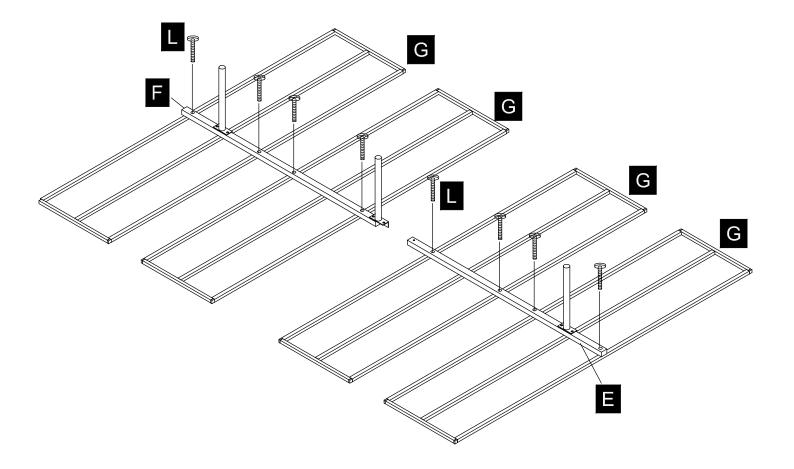

## PLEASE DO NOT RETURN TO STORE!

Email our support team: help@ovis.co

\_\_\_\_\_

| PARTS AND HARDWARE / PIEZAS Y HARDWARE |                                       |                                      |                 |     |                   |                                               |                 |
|----------------------------------------|---------------------------------------|--------------------------------------|-----------------|-----|-------------------|-----------------------------------------------|-----------------|
| NO.                                    | SKETCH<br>ESQUEMA                     | DESCRIPTION<br>La Description        | QTY<br>cantidad | NO. | SKETCH<br>ESQUEMA | DESCRIPTION<br>La Description                 | QTY<br>cantidad |
| A                                      |                                       | Headboard panel<br>Panel de cabecera | 1               | Η   | Ea • • .          | Headboard legs<br>patas de cabecera           | 2               |
| В                                      |                                       | Footboard<br>Pie de cama             | 1               | I   | 4 <b>7</b>        | Center legs<br>Patas centrales                | 3               |
| С                                      | · · · · · · · · · · · · · · · · · · · | Side Rail<br>Largueros Lateral       | 2               | J   | 43                | Slat Support Legs<br>Tas De Apoyo De Listones | 2               |
| D                                      |                                       | Side Rail<br>Largueros Lateral       | 2               | K   |                   | Small Bolts 1/4"<br>Pequeño pernos            | 32              |
| E                                      |                                       | Center Support<br>Soportes Centrales | 1               | L   |                   | Large Bolts 1/4"<br>Perno grandes 1/4"        | 24              |
| F                                      | i i i i i i i i i i i i i i i i i i i | Center Support<br>Soportes Centrales | 1               | Μ   | Ĺ                 | Allen Key<br>Llave Allen                      | 1               |
| G                                      |                                       | Slats<br>Listones                    | 4               | Ν   |                   | Finials<br>Remates                            | 4               |