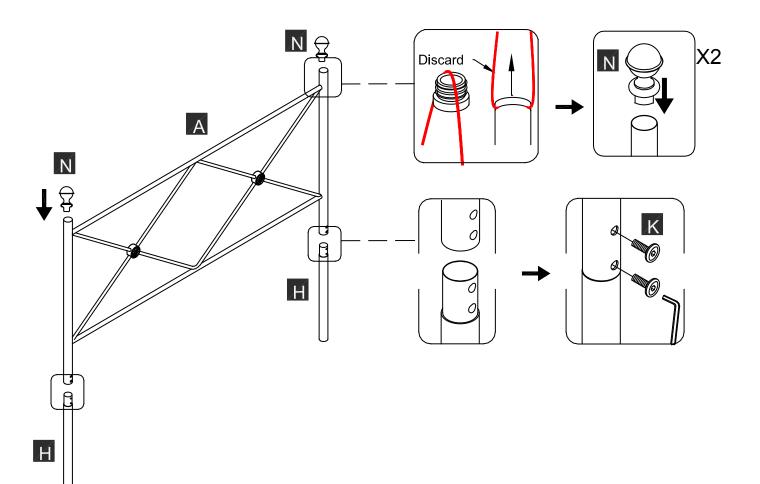

## PLEASE DO NOT RETURN TO STORE!

Email our support team: help@ovis.co

\_\_\_\_\_

| PARTS AND HARDWARE / PIEZAS Y HARDWARE |                                       |                                      |                 |     |                   |                                               |                 |
|----------------------------------------|---------------------------------------|--------------------------------------|-----------------|-----|-------------------|-----------------------------------------------|-----------------|
| NO.                                    | SKETCH<br>ESQUEMA                     | DESCRIPTION<br>La Description        | QTY<br>cantidad | NO. | SKETCH<br>ESQUEMA | DESCRIPTION<br>La Description                 | QTY<br>cantidad |
| A                                      |                                       | Headboard panel<br>Panel de cabecera | 1               | Η   | Ea • • .          | Headboard legs<br>patas de cabecera           | 2               |
| В                                      |                                       | Footboard<br>Pie de cama             | 1               | I   | 4 <b>7</b>        | Center legs<br>Patas centrales                | 3               |
| С                                      | · · · · · · · · · · · · · · · · · · · | Side Rail<br>Largueros Lateral       | 2               | J   | 43                | Slat Support Legs<br>Tas De Apoyo De Listones | 2               |
| D                                      |                                       | Side Rail<br>Largueros Lateral       | 2               | K   |                   | Small Bolts 1/4"<br>Pequeño pernos            | 32              |
| E                                      |                                       | Center Support<br>Soportes Centrales | 1               | L   |                   | Large Bolts 1/4"<br>Perno grandes 1/4"        | 24              |
| F                                      | i i i i i i i i i i i i i i i i i i i | Center Support<br>Soportes Centrales | 1               | Μ   | Ĺ                 | Allen Key<br>Llave Allen                      | 1               |
| G                                      |                                       | Slats<br>Listones                    | 4               | Ν   |                   | Finials<br>Remates                            | 4               |