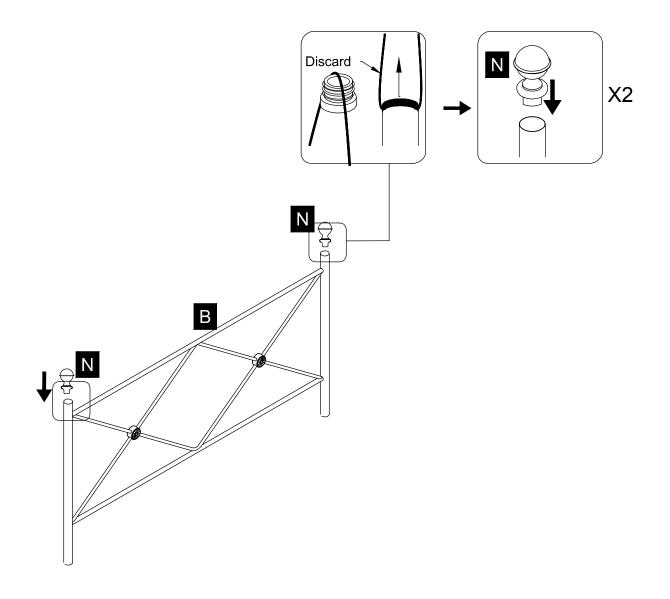

## PLEASE DO NOT RETURN TO STORE!

Email our support team: help@ovis.co

\_\_\_\_\_

| PARTS AND HARDWARE / PIEZAS Y HARDWARE |                                       |                                      |                 |     |                   |                                               |                 |
|----------------------------------------|---------------------------------------|--------------------------------------|-----------------|-----|-------------------|-----------------------------------------------|-----------------|
| NO.                                    | SKETCH<br>ESQUEMA                     | DESCRIPTION<br>La Description        | QTY<br>cantidad | NO. | SKETCH<br>ESQUEMA | DESCRIPTION<br>La Description                 | QTY<br>cantidad |
| A                                      |                                       | Headboard panel<br>Panel de cabecera | 1               | Η   | Ea • • .          | Headboard legs<br>patas de cabecera           | 2               |
| В                                      |                                       | Footboard<br>Pie de cama             | 1               | I   | 4 <b>7</b>        | Center legs<br>Patas centrales                | 3               |
| С                                      | · · · · · · · · · · · · · · · · · · · | Side Rail<br>Largueros Lateral       | 2               | J   | 43                | Slat Support Legs<br>Tas De Apoyo De Listones | 2               |
| D                                      |                                       | Side Rail<br>Largueros Lateral       | 2               | K   |                   | Small Bolts 1/4"<br>Pequeño pernos            | 32              |
| E                                      |                                       | Center Support<br>Soportes Centrales | 1               | L   |                   | Large Bolts 1/4"<br>Perno grandes 1/4"        | 24              |
| F                                      | i i i i i i i i i i i i i i i i i i i | Center Support<br>Soportes Centrales | 1               | Μ   | Ĺ                 | Allen Key<br>Llave Allen                      | 1               |
| G                                      |                                       | Slats<br>Listones                    | 4               | Ν   |                   | Finials<br>Remates                            | 4               |