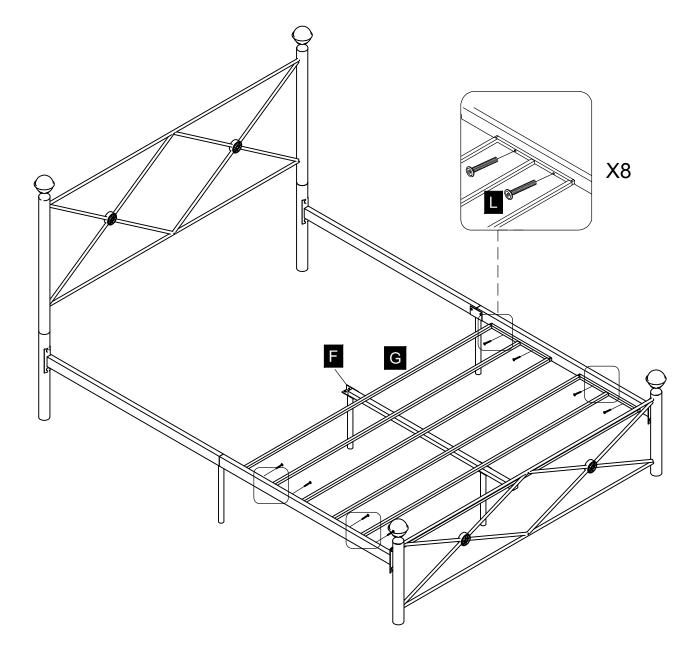

## PLEASE DO NOT RETURN TO STORE!

Email our support team: help@ovis.co

\_\_\_\_\_

| PARTS AND HARDWARE / PIEZAS Y HARDWARE |                                       |                                      |                 |     |                   |                                               |                 |
|----------------------------------------|---------------------------------------|--------------------------------------|-----------------|-----|-------------------|-----------------------------------------------|-----------------|
| NO.                                    | SKETCH<br>ESQUEMA                     | DESCRIPTION<br>La Description        | QTY<br>cantidad | NO. | SKETCH<br>ESQUEMA | DESCRIPTION<br>La Description                 | QTY<br>cantidad |
| A                                      |                                       | Headboard panel<br>Panel de cabecera | 1               | Η   | Ea • • .          | Headboard legs<br>patas de cabecera           | 2               |
| В                                      |                                       | Footboard<br>Pie de cama             | 1               | I   | 4 <b>7</b>        | Center legs<br>Patas centrales                | 3               |
| С                                      | · · · · · · · · · · · · · · · · · · · | Side Rail<br>Largueros Lateral       | 2               | J   | 43                | Slat Support Legs<br>Tas De Apoyo De Listones | 2               |
| D                                      |                                       | Side Rail<br>Largueros Lateral       | 2               | K   |                   | Small Bolts 1/4"<br>Pequeño pernos            | 32              |
| E                                      |                                       | Center Support<br>Soportes Centrales | 1               | L   |                   | Large Bolts 1/4"<br>Perno grandes 1/4"        | 24              |
| F                                      | i i i i i i i i i i i i i i i i i i i | Center Support<br>Soportes Centrales | 1               | Μ   | Ĺ                 | Allen Key<br>Llave Allen                      | 1               |
| G                                      |                                       | Slats<br>Listones                    | 4               | Ν   |                   | Finials<br>Remates                            | 4               |