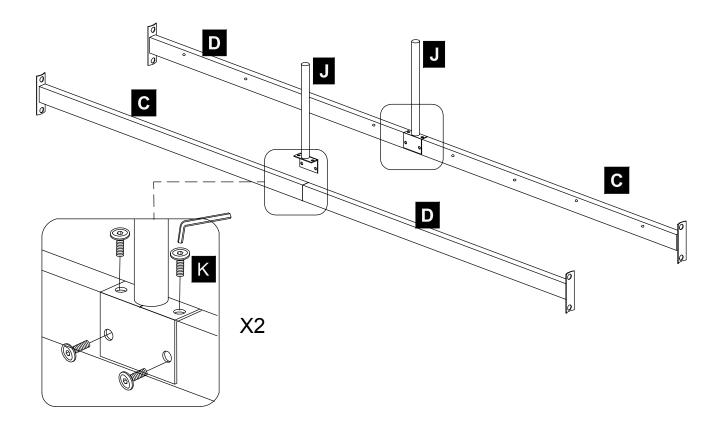

## PLEASE DO NOT RETURN TO STORE!

Email our support team: help@ovis.co

\_\_\_\_\_

| PARTS AND HARDWARE / PIEZAS Y HARDWARE |                                       |                                      |                 |     |                   |                                               |                 |
|----------------------------------------|---------------------------------------|--------------------------------------|-----------------|-----|-------------------|-----------------------------------------------|-----------------|
| NO.                                    | SKETCH<br>ESQUEMA                     | DESCRIPTION<br>La Description        | QTY<br>cantidad | NO. | SKETCH<br>ESQUEMA | DESCRIPTION<br>La Description                 | QTY<br>cantidad |
| A                                      |                                       | Headboard panel<br>Panel de cabecera | 1               | Η   | Ea • • .          | Headboard legs<br>patas de cabecera           | 2               |
| В                                      |                                       | Footboard<br>Pie de cama             | 1               | I   | 4 <b>7</b>        | Center legs<br>Patas centrales                | 3               |
| С                                      | · · · · · · · · · · · · · · · · · · · | Side Rail<br>Largueros Lateral       | 2               | J   | 43                | Slat Support Legs<br>Tas De Apoyo De Listones | 2               |
| D                                      |                                       | Side Rail<br>Largueros Lateral       | 2               | K   |                   | Small Bolts 1/4"<br>Pequeño pernos            | 32              |
| E                                      |                                       | Center Support<br>Soportes Centrales | 1               | L   |                   | Large Bolts 1/4"<br>Perno grandes 1/4"        | 24              |
| F                                      | i i i i i i i i i i i i i i i i i i i | Center Support<br>Soportes Centrales | 1               | Μ   | Ĺ                 | Allen Key<br>Llave Allen                      | 1               |
| G                                      |                                       | Slats<br>Listones                    | 4               | Ν   |                   | Finials<br>Remates                            | 4               |