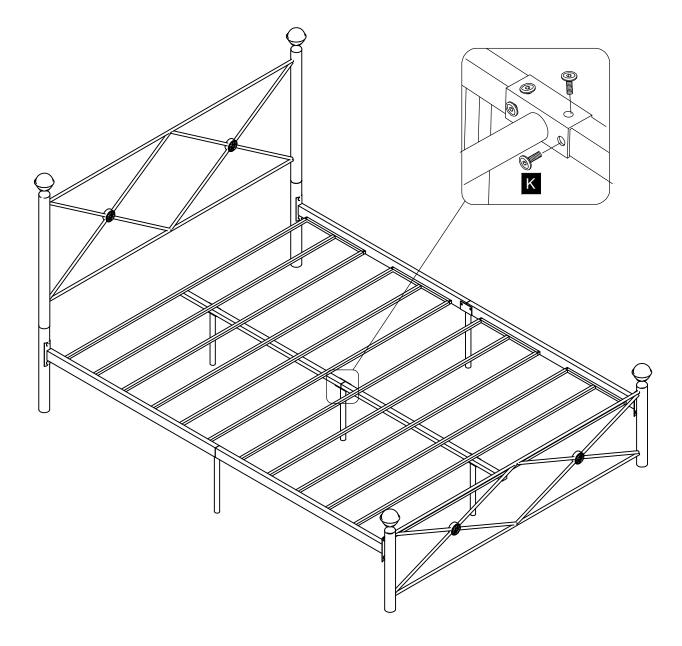

## PLEASE DO NOT RETURN TO STORE!

Email our support team: help@ovis.co

\_\_\_\_\_

| PARTS AND HARDWARE / PIEZAS Y HARDWARE |                                       |                                      |                 |     |                   |                                               |                 |
|----------------------------------------|---------------------------------------|--------------------------------------|-----------------|-----|-------------------|-----------------------------------------------|-----------------|
| NO.                                    | SKETCH<br>ESQUEMA                     | DESCRIPTION<br>La Description        | QTY<br>cantidad | NO. | SKETCH<br>ESQUEMA | DESCRIPTION<br>La Description                 | QTY<br>cantidad |
| A                                      |                                       | Headboard panel<br>Panel de cabecera | 1               | Η   | Ea • • .          | Headboard legs<br>patas de cabecera           | 2               |
| В                                      |                                       | Footboard<br>Pie de cama             | 1               | I   | 4 <b>7</b>        | Center legs<br>Patas centrales                | 3               |
| С                                      | · · · · · · · · · · · · · · · · · · · | Side Rail<br>Largueros Lateral       | 2               | J   | 43                | Slat Support Legs<br>Tas De Apoyo De Listones | 2               |
| D                                      |                                       | Side Rail<br>Largueros Lateral       | 2               | K   |                   | Small Bolts 1/4"<br>Pequeño pernos            | 32              |
| E                                      |                                       | Center Support<br>Soportes Centrales | 1               | L   |                   | Large Bolts 1/4"<br>Perno grandes 1/4"        | 24              |
| F                                      | i i i i i i i i i i i i i i i i i i i | Center Support<br>Soportes Centrales | 1               | Μ   | Ĺ                 | Allen Key<br>Llave Allen                      | 1               |
| G                                      |                                       | Slats<br>Listones                    | 4               | Ν   |                   | Finials<br>Remates                            | 4               |