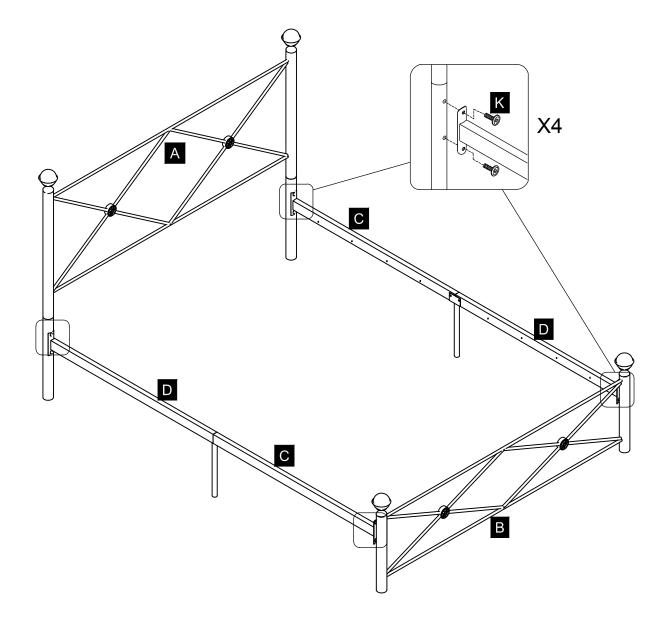

## PLEASE DO NOT RETURN TO STORE!

Email our support team: help@ovis.co

\_\_\_\_\_

| PARTS AND HARDWARE / PIEZAS Y HARDWARE |                                       |                                      |                 |     |                   |                                               |                 |
|----------------------------------------|---------------------------------------|--------------------------------------|-----------------|-----|-------------------|-----------------------------------------------|-----------------|
| NO.                                    | SKETCH<br>ESQUEMA                     | DESCRIPTION<br>La Description        | QTY<br>cantidad | NO. | SKETCH<br>ESQUEMA | DESCRIPTION<br>La Description                 | QTY<br>cantidad |
| A                                      |                                       | Headboard panel<br>Panel de cabecera | 1               | Η   | Ea • • .          | Headboard legs<br>patas de cabecera           | 2               |
| В                                      |                                       | Footboard<br>Pie de cama             | 1               | I   | 4 <b>7</b>        | Center legs<br>Patas centrales                | 3               |
| С                                      | · · · · · · · · · · · · · · · · · · · | Side Rail<br>Largueros Lateral       | 2               | J   | 43                | Slat Support Legs<br>Tas De Apoyo De Listones | 2               |
| D                                      |                                       | Side Rail<br>Largueros Lateral       | 2               | K   |                   | Small Bolts 1/4"<br>Pequeño pernos            | 32              |
| E                                      |                                       | Center Support<br>Soportes Centrales | 1               | L   |                   | Large Bolts 1/4"<br>Perno grandes 1/4"        | 24              |
| F                                      | i i i i i i i i i i i i i i i i i i i | Center Support<br>Soportes Centrales | 1               | Μ   | Ĺ                 | Allen Key<br>Llave Allen                      | 1               |
| G                                      |                                       | Slats<br>Listones                    | 4               | Ν   |                   | Finials<br>Remates                            | 4               |