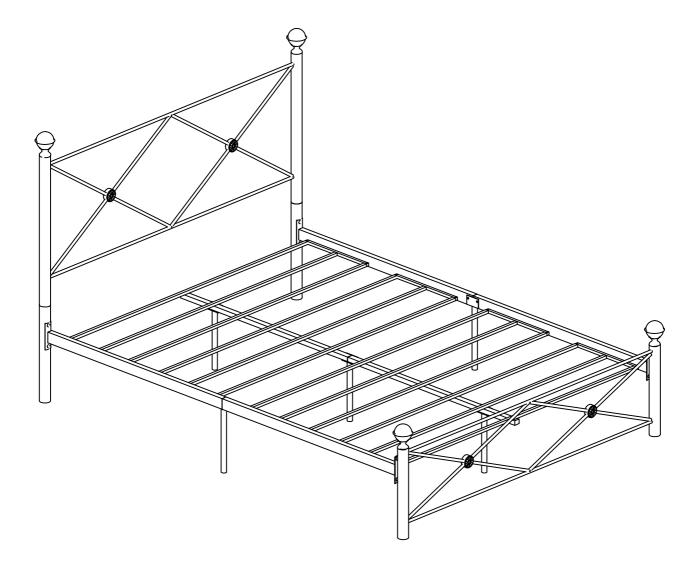

## PLEASE DO NOT RETURN TO STORE!

Email our support team: help@ovis.co

\_\_\_\_\_

| PARTS AND HARDWARE / PIEZAS Y HARDWARE |                                       |                                      |                 |     |                   |                                               |                 |
|----------------------------------------|---------------------------------------|--------------------------------------|-----------------|-----|-------------------|-----------------------------------------------|-----------------|
| NO.                                    | SKETCH<br>ESQUEMA                     | DESCRIPTION<br>La Description        | QTY<br>cantidad | NO. | SKETCH<br>ESQUEMA | DESCRIPTION<br>La Description                 | QTY<br>cantidad |
| A                                      |                                       | Headboard panel<br>Panel de cabecera | 1               | Η   | Ea • • .          | Headboard legs<br>patas de cabecera           | 2               |
| В                                      |                                       | Footboard<br>Pie de cama             | 1               | I   | 4 <b>7</b>        | Center legs<br>Patas centrales                | 3               |
| С                                      | · · · · · · · · · · · · · · · · · · · | Side Rail<br>Largueros Lateral       | 2               | J   | 43                | Slat Support Legs<br>Tas De Apoyo De Listones | 2               |
| D                                      |                                       | Side Rail<br>Largueros Lateral       | 2               | K   |                   | Small Bolts 1/4"<br>Pequeño pernos            | 32              |
| E                                      |                                       | Center Support<br>Soportes Centrales | 1               | L   |                   | Large Bolts 1/4"<br>Perno grandes 1/4"        | 24              |
| F                                      | i i i i i i i i i i i i i i i i i i i | Center Support<br>Soportes Centrales | 1               | Μ   | Ĺ                 | Allen Key<br>Llave Allen                      | 1               |
| G                                      |                                       | Slats<br>Listones                    | 4               | Ν   |                   | Finials<br>Remates                            | 4               |