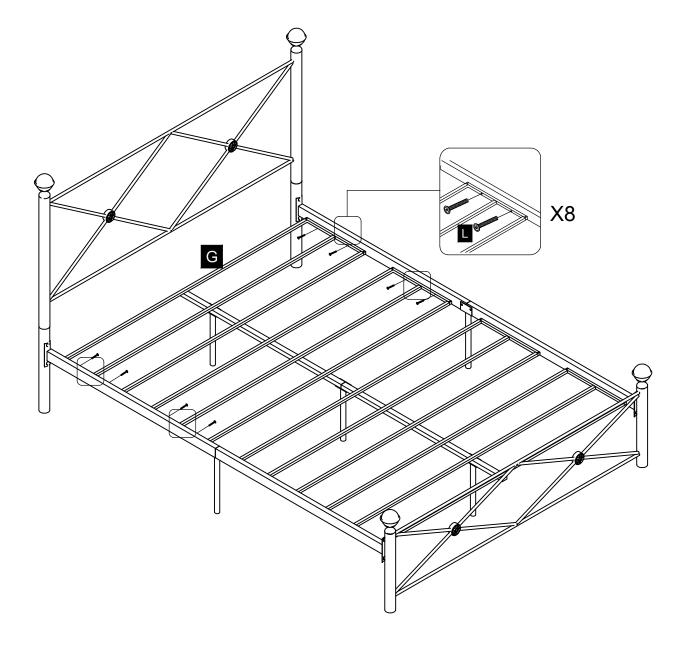

## PLEASE DO NOT RETURN TO STORE!

Email our support team: help@ovis.co

\_\_\_\_\_

| PARTS AND HARDWARE / PIEZAS Y HARDWARE |                                       |                                      |                 |     |                   |                                               |                 |
|----------------------------------------|---------------------------------------|--------------------------------------|-----------------|-----|-------------------|-----------------------------------------------|-----------------|
| NO.                                    | SKETCH<br>ESQUEMA                     | DESCRIPTION<br>La Description        | QTY<br>cantidad | NO. | SKETCH<br>ESQUEMA | DESCRIPTION<br>La Description                 | QTY<br>cantidad |
| A                                      |                                       | Headboard panel<br>Panel de cabecera | 1               | Η   | Ea • • .          | Headboard legs<br>patas de cabecera           | 2               |
| В                                      |                                       | Footboard<br>Pie de cama             | 1               | I   | 4 <b>7</b>        | Center legs<br>Patas centrales                | 3               |
| С                                      | · · · · · · · · · · · · · · · · · · · | Side Rail<br>Largueros Lateral       | 2               | J   | 43                | Slat Support Legs<br>Tas De Apoyo De Listones | 2               |
| D                                      |                                       | Side Rail<br>Largueros Lateral       | 2               | K   |                   | Small Bolts 1/4"<br>Pequeño pernos            | 32              |
| E                                      |                                       | Center Support<br>Soportes Centrales | 1               | L   |                   | Large Bolts 1/4"<br>Perno grandes 1/4"        | 24              |
| F                                      | i i i i i i i i i i i i i i i i i i i | Center Support<br>Soportes Centrales | 1               | Μ   | Ĺ                 | Allen Key<br>Llave Allen                      | 1               |
| G                                      |                                       | Slats<br>Listones                    | 4               | Ν   |                   | Finials<br>Remates                            | 4               |