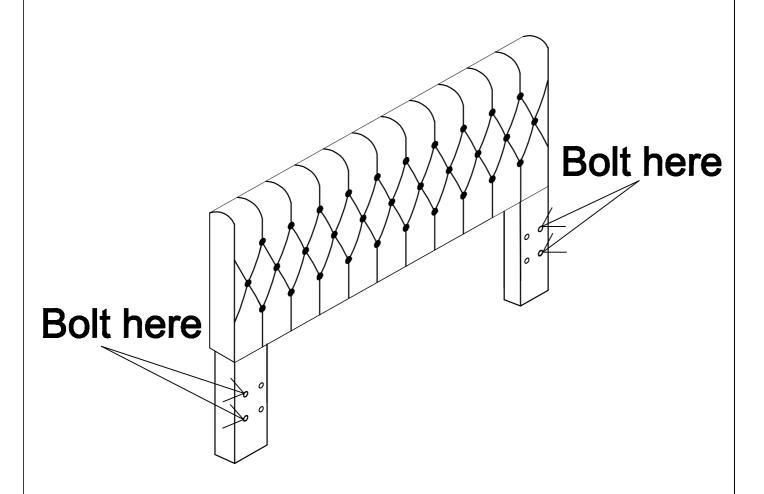

# **ATTENTION:**

Head Board legs are interchangable (Right & Left)

Always bolt Bed Rails into outside Headboard Leg holes as shown in illustration.