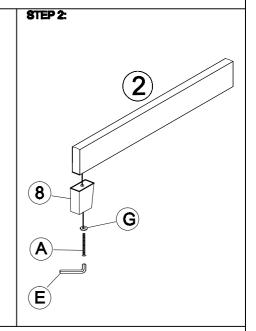

#### **HARDWARE LIST:**

| A Bolt M8*100mm-2pcs | B Bolt M8*40mm-16pcs  | © Bolt M8*20mm-20pcs | D Bolt M8*50mm-8pcs   |
|----------------------|-----------------------|----------------------|-----------------------|
|                      | <b>(3)</b>            | <b>@</b>             | (M)))))))))           |
| E Allen Key-1pc      | F Spring Washer-24pcs | G Flat Washer-46pcs  | (H) Screw M4*35-10pcs |
|                      |                       |                      |                       |