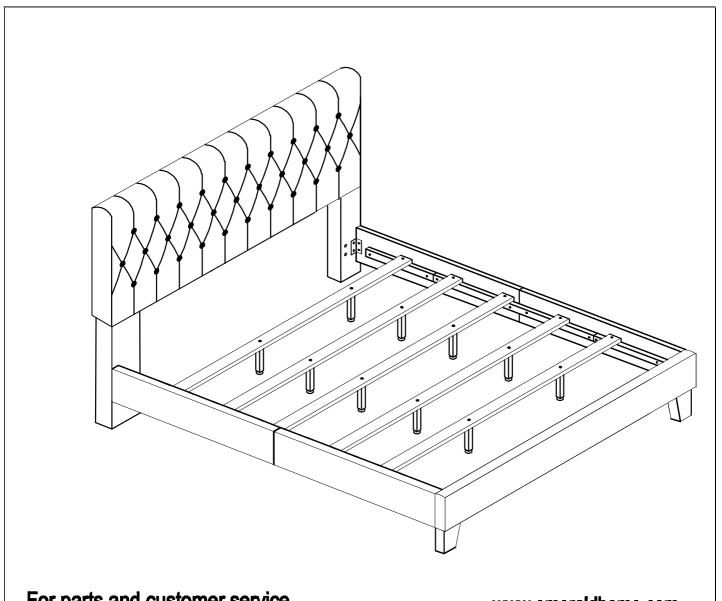

# **ATTENTION:**

Head Board legs are interchangable (Right & Left)

Always bolt Bed Rails into outside Headboard Leg holes as shown in illustration.