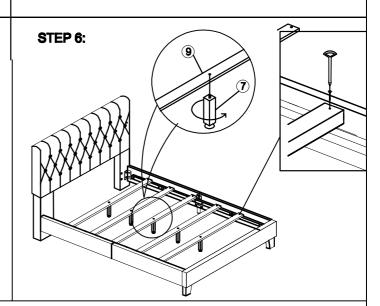

ury and to ensure that heavy or cumbersome parts are not damaged gduring the process.

CAUTION: For your safety, this product requires two people to lift.





#### **HARDWARE LIST:**

| A Bolt M8*100mm-2pcs | B Bolt M8*40mm-16pcs  | © Bolt M8*20mm-20pcs | D Bolt M8*50mm-8pcs   |
|----------------------|-----------------------|----------------------|-----------------------|
|                      | <b>(3)</b>            | <b>@</b>             | (M)))))))))           |
| E Allen Key-1pc      | F Spring Washer-24pcs | G Flat Washer-46pcs  | (H) Screw M4*35-10pcs |
|                      |                       |                      |                       |

Emerald Home Furnishings®

www.emeraldhome.com

### SKU:B128-12

## **ASSEMBLY INSTRUCTIONS**







### STEP 3:





#### STEP 5:





**Emerald Home Furnishings**°

www.emeraldhome.com