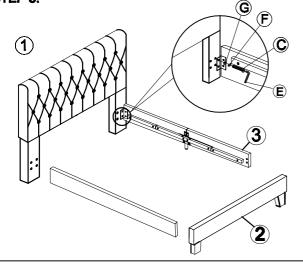

#### STEP 5:

**Emerald Home Furnishings**°

www.emeraldhome.com

# **ATTENTION:**

Head Board legs are interchangable (Right & Left)

Always bolt Bed Rails into outside Headboard Leg holes as shown in illustration.