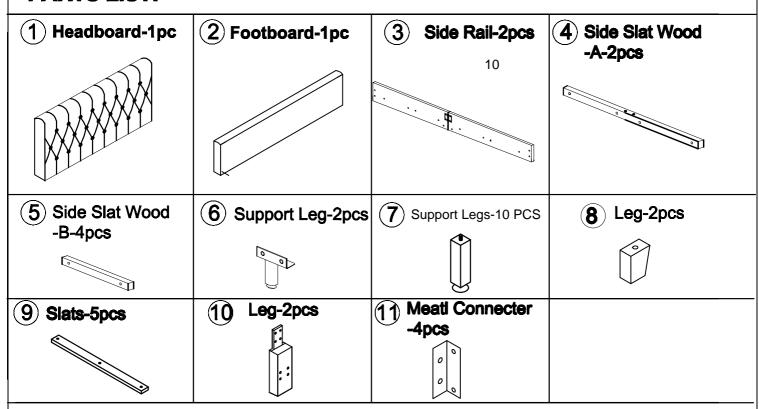

#### **HARDWARE LIST:**

| A Bolt M8*100mm-2pcs | B Bolt M8*40mm-16pcs  | © Bolt M8*20mm-20pcs | D Bolt M8*50mm-8pcs   |
|----------------------|-----------------------|----------------------|-----------------------|
|                      | <b>(3)</b>            | <b>@</b>             | (M)))))))))           |
| E Allen Key-1pc      | F Spring Washer-24pcs | G Flat Washer-46pcs  | (H) Screw M4*35-10pcs |
|                      |                       |                      |                       |