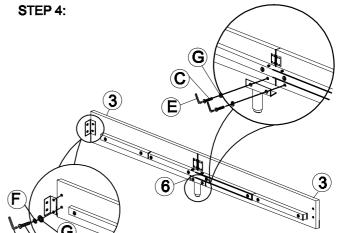

#### **HARDWARE LIST:**

| A Bolt M8*100mm-2pcs | B Bolt M8*40mm-16pcs  | © Bolt M8*20mm-20pcs | D Bolt M8*50mm-8pcs   |
|----------------------|-----------------------|----------------------|-----------------------|
|                      | <b>(3)</b>            | <b>@</b>             | (M)))))))))           |
| E Allen Key-1pc      | F Spring Washer-24pcs | G Flat Washer-46pcs  | (H) Screw M4*35-10pcs |
|                      |                       |                      |                       |