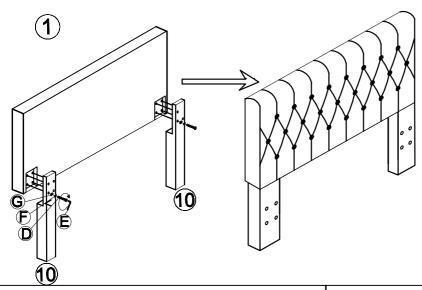

ring assembly to prevent personal injury and to ensure that heavy or cumbersome parts are not damaged gduring the process.

CAUTION: For your safety, this product requires two people to lift.





#### **HARDWARE LIST:**

| A Bolt M8*100mm-2pcs | B Bolt M8*40mm-16pcs  | © Bolt M8*20mm-20pcs | D Bolt M8*50mm-8pcs   |
|----------------------|-----------------------|----------------------|-----------------------|
|                      | <b>(3)</b>            | <b>@</b>             | (M)))))))))           |
| E Allen Key-1pc      | F Spring Washer-24pcs | G Flat Washer-46pcs  | (H) Screw M4*35-10pcs |
|                      |                       |                      |                       |

Emerald Home Furnishings®

www.emeraldhome.com

### SKU:B128-12

## **ASSEMBLY INSTRUCTIONS**







### STEP 3:





#### STEP 5:





**Emerald Home Furnishings**°

www.emeraldhome.com