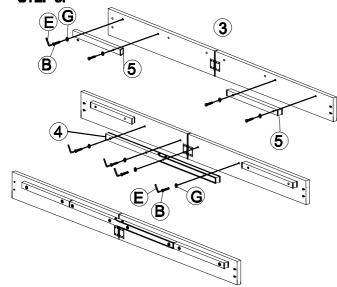

prevent personal injury and to ensure that heavy or cumbersome parts are not damaged gduring the process.

CAUTION: For your safety, this product requires two people to lift.





#### **HARDWARE LIST:**

| A Bolt M8*100mm-2pcs | B Bolt M8*40mm-16pcs  | © Bolt M8*20mm-20pcs | D Bolt M8*50mm-8pcs   |
|----------------------|-----------------------|----------------------|-----------------------|
|                      | <b>(3)</b>            | <b>@</b>             | (M)))))))))           |
| E Allen Key-1pc      | F Spring Washer-24pcs | G Flat Washer-46pcs  | (H) Screw M4*35-10pcs |
|                      |                       |                      |                       |

Emerald Home Furnishings®

www.emeraldhome.com

### SKU:B128-12

## **ASSEMBLY INSTRUCTIONS**







### STEP 3:





#### STEP 5:





**Emerald Home Furnishings**°

www.emeraldhome.com