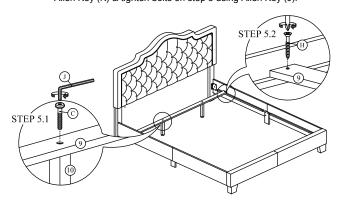

Attach Side Rail to the Headboard Leg (2) & (3) and Footboard (4).
Aligning holes and securing with 2 Allen Bolts (A) per each and using Allen Key (I).
(DO NOT FULLY TIGHTEN BOLTS FOR THIS STEP)

0

driver (NOT INCLUDED). Tighten all bolts on step 3 & 4 using Allen Key (K) & tighten bolts on step 5 using Allen Key (J).