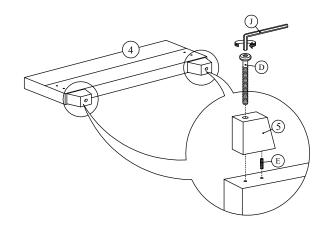

Attach Side Rail Support Leg (8) to the join of the Side Rail (6) and Side Rail (7) by securing with 4 Allen Bolts (B) , 4 Lock Washer

(F), 4 Flat washer (G) per support using Allen Key (J).

Attach each Footboard Legs (5) to the bottom of the Footboard (4) by inserting a Dowel (E) & securing with 1 Allen Bolt (D) per leg using Allen Key (J).