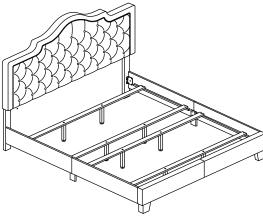

| ASSEMBLY INSTRUCTION                                                   |                                                |                            |                |                                               |
|------------------------------------------------------------------------|------------------------------------------------|----------------------------|----------------|-----------------------------------------------|
| SH255KBGE-1 & SH255KBLU-1 & SH255KGRY-1 &<br>SH255KDGR-1 & SH255KPNK-1 |                                                |                            |                |                                               |
| 1 Headboard                                                            | 2 Headboard                                    | 3 Headboard                | 4 Footboard    | 5 Footboard                                   |
|                                                                        | Leg (R)                                        | Leg (L)                    | <u>^</u>       | Leg                                           |
| BERE BERE                                                              |                                                |                            |                |                                               |
| x1                                                                     | <b>x1</b>                                      | x1                         | x1             | x2                                            |
| 6 Side Rail                                                            | 7 Side Rail                                    | 8 Side Rail<br>Support Leg | 9 Slat         | <b>10</b> Support Leg<br>with adjustable feet |
|                                                                        |                                                |                            |                | Ű                                             |
| x2                                                                     | x2                                             | x2                         | x4             | x8                                            |
| A Bolts                                                                | B Bolts                                        | C Bolts                    | <b>D</b> Bolts | E Wood                                        |
| M8 x 20mm                                                              | M6 x 25mm                                      | M6 x 35mm                  | M6 x 70mm      | Dowel                                         |
|                                                                        | <u>())_</u> )))))))))))))))))))))))))))))))))) | 0)                         | ()             |                                               |
| x8                                                                     | x8                                             | x14                        | x2             | x2                                            |
| F Lock Washer                                                          | G Flat Washer                                  | H Screw                    | Allen Key      | J Allen Key                                   |
|                                                                        |                                                | M4 x 32mm                  | M5 x 65mm      | M4 x 65mm                                     |
|                                                                        | (0)                                            |                            |                |                                               |
| x14                                                                    | x14                                            | x8                         | x1             | x1                                            |

This page lists all the contents included in the box. Please take the time to identify the hardware as well as the individual components to this product. As you unpack and prepare for assembly, place the contents on a carpeted or padded area to protect them from damage.