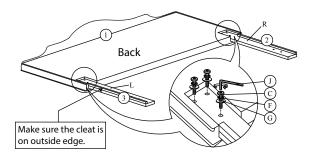

Attach Side Rail Support Leg (8) to the join of the Side Rail (6) and Side Rail (7) by securing with 4 Allen Bolts (B) , 4 Lock Washer

(F), 4 Flat washer (G) per support using Allen Key (J).

Attach each Footboard Legs (5) to the bottom of the Footboard (4) by inserting a Dowel (E) & securing with 1 Allen Bolt (D) per leg using Allen Key (J).