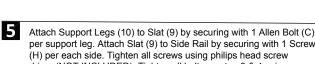

Attach Side Rail to the Headboard Leg (2) & (3) and Footboard (4).
Aligning holes and securing with 2 Allen Bolts (A) per each and using Allen Key (I).
(DO NOT FULLY TIGHTEN BOLTS FOR THIS STEP)

0

driver (NOT INCLUDED). Tighten all bolts on step 3 & 4 using Allen Key (K) & tighten bolts on step 5 using Allen Key (J).