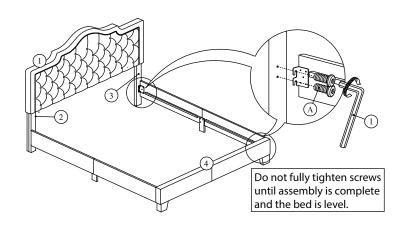

Attach Side Rail to the Headboard Leg (2) & (3) and Footboard (4).
Aligning holes and securing with 2 Allen Bolts (A) per each and using Allen Key (I).
(DO NOT FULLY TIGHTEN BOLTS FOR THIS STEP)

0

driver (NOT INCLUDED). Tighten all bolts on step 3 & 4 using Allen Key (K) & tighten bolts on step 5 using Allen Key (J).

## Cleaning & Care

3

Do not fully tighten screws

until assembly is complete and the bed is level.

Treat surface with care. Surface is resistant to scratches but is not scratch resistant. Clean surfaces with a dry or damp soft cloth. Do not use abrasive cleaners. Hardware may loosen over time. Periodically check that all connections are tight.