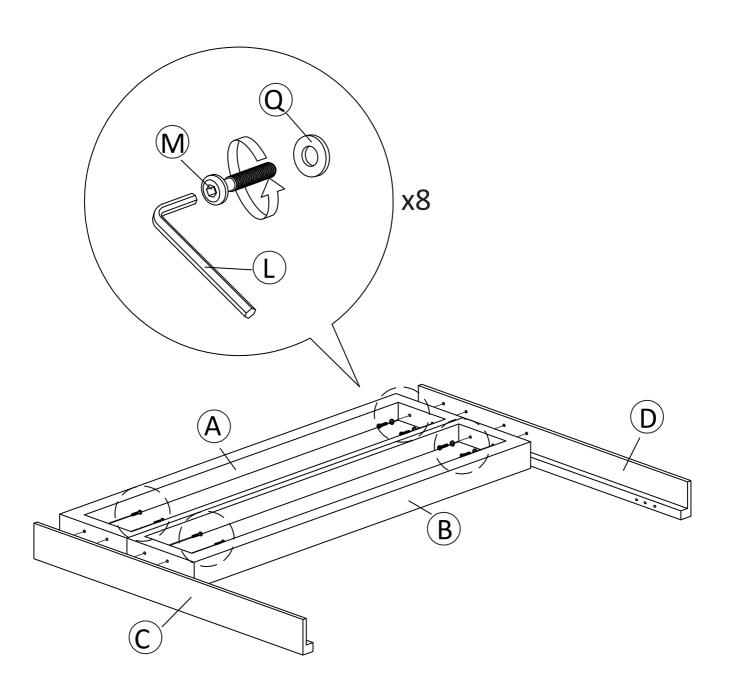

### PARTS AND HARDWARE / PIEZAS Y HARDWARE

| No.                                 | SKETCH<br>ESQUEMA | DESCRIPTION La Description                    | QTY<br>CANTIDAD | No. | SKETCH<br>ESQUEMA | DESCRIPTION  La Description               | QTY<br>CANTIDAD |
|-------------------------------------|-------------------|-----------------------------------------------|-----------------|-----|-------------------|-------------------------------------------|-----------------|
| А                                   |                   | Headboard Panel<br>Panel De La Cabecera       | 1               | K   |                   | Allen Key M5x70mm<br>Llave Allen M5x70mm  | 1               |
| В                                   |                   | Headboard Panel<br>Panel De La Cabecera       | 1               | L   |                   | Allen Key M4x65mm<br>Llave Allen M4x65mm  | 1               |
| С                                   |                   | Headboard Legs<br>Patas De Cabecera           | 1               | M   |                   | Allen bolt M6x30mm<br>Perno Allen M6x30mm | 11              |
| D                                   |                   | Headboard Legs<br>Patas De Cabecera           | 1               | N   |                   | Allen bolt M6x45mm<br>Perno Allen M6x45mm | 8               |
| Е                                   |                   | Side Rail<br>Largueros Lateral                | 2               | 0   |                   | Allen bolt M6x50mm<br>Perno Allen M6x50mm | 4               |
| F                                   |                   | Footboard<br>Pie De Cama                      | 1               | Р   |                   | Allen bolt M6x65mm<br>Perno Allen M6x65mm | 6               |
| G                                   |                   | Center Slats<br>Listones                      | 4               | Q   |                   | Flat washer M6<br>Arandela plana M6       | 17              |
| Н                                   |                   | Slat Support Legs<br>Tas De Apoyo De Listones | 8               | R   |                   | Screw M4x32mm<br>Tornillo M4x32mm         | 8               |
| I                                   |                   | Slat Roll<br>Rollor De Listones               | 2               | U   |                   | Adjustable Leveler<br>Nivelador ajustable | 8               |
| J                                   | 0 0               | Plastic Leg<br>Patas Del Pie De Cama          | 2               |     | help@ovis.co      |                                           |                 |
| PHILIPS SCREWD REQUIRED (NOT INCLUD |                   |                                               |                 |     |                   | JIRED                                     |                 |