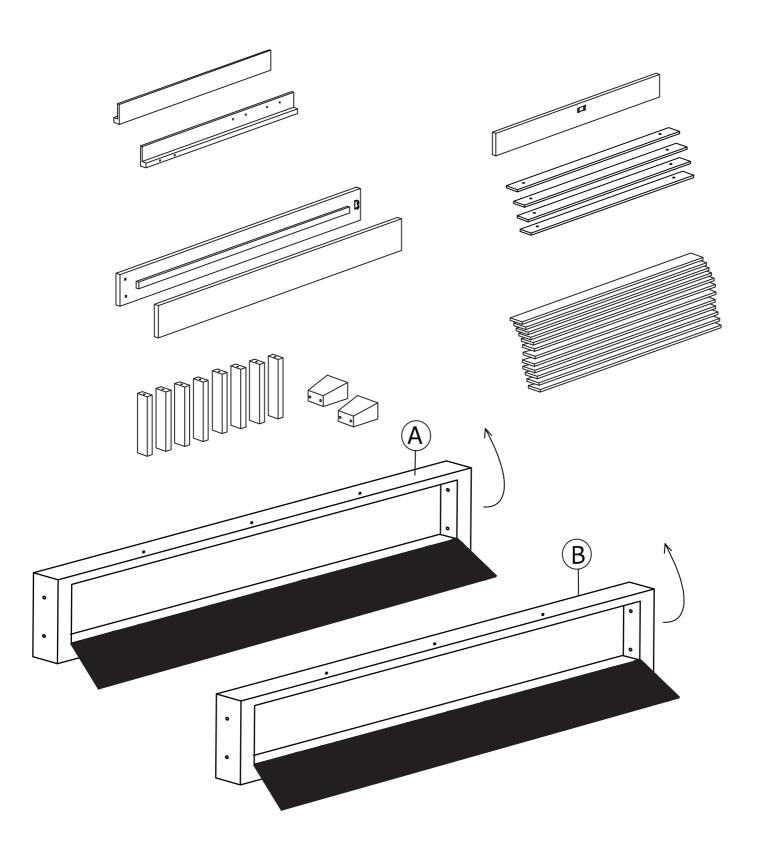

### PARTS AND HARDWARE / PIEZAS Y HARDWARE

| No.                                 | SKETCH<br>ESQUEMA | DESCRIPTION La Description                    | QTY<br>CANTIDAD | No. | SKETCH<br>ESQUEMA | DESCRIPTION  La Description               | QTY<br>CANTIDAD |
|-------------------------------------|-------------------|-----------------------------------------------|-----------------|-----|-------------------|-------------------------------------------|-----------------|
| А                                   |                   | Headboard Panel<br>Panel De La Cabecera       | 1               | K   |                   | Allen Key M5x70mm<br>Llave Allen M5x70mm  | 1               |
| В                                   |                   | Headboard Panel<br>Panel De La Cabecera       | 1               | L   |                   | Allen Key M4x65mm<br>Llave Allen M4x65mm  | 1               |
| С                                   |                   | Headboard Legs<br>Patas De Cabecera           | 1               | M   |                   | Allen bolt M6x30mm<br>Perno Allen M6x30mm | 11              |
| D                                   |                   | Headboard Legs<br>Patas De Cabecera           | 1               | N   |                   | Allen bolt M6x45mm<br>Perno Allen M6x45mm | 8               |
| Е                                   |                   | Side Rail<br>Largueros Lateral                | 2               | 0   |                   | Allen bolt M6x50mm<br>Perno Allen M6x50mm | 4               |
| F                                   |                   | Footboard<br>Pie De Cama                      | 1               | Р   |                   | Allen bolt M6x65mm<br>Perno Allen M6x65mm | 6               |
| G                                   |                   | Center Slats<br>Listones                      | 4               | Q   |                   | Flat washer M6<br>Arandela plana M6       | 17              |
| Н                                   |                   | Slat Support Legs<br>Tas De Apoyo De Listones | 8               | R   |                   | Screw M4x32mm<br>Tornillo M4x32mm         | 8               |
| I                                   |                   | Slat Roll<br>Rollor De Listones               | 2               | U   |                   | Adjustable Leveler<br>Nivelador ajustable | 8               |
| J                                   | 0 0               | Plastic Leg<br>Patas Del Pie De Cama          | 2               |     | help@ovis.co      |                                           |                 |
| PHILIPS SCREWD REQUIRED (NOT INCLUD |                   |                                               |                 |     |                   | JIRED                                     |                 |