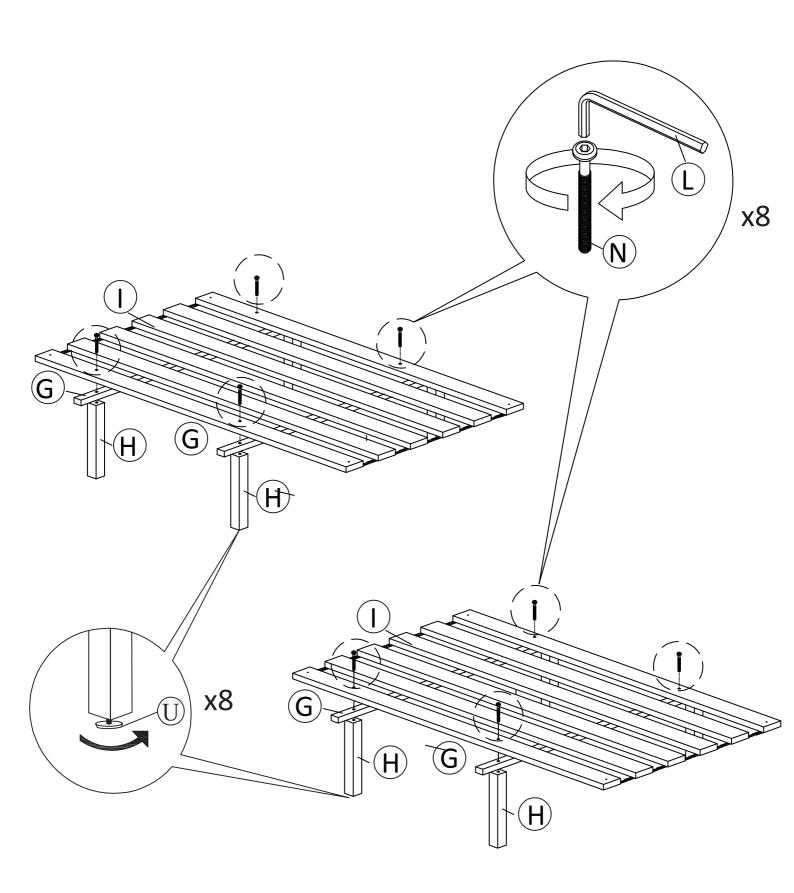

## Open Velcro Back Panels to Remove All Parts for Assembly.

Use Screwdriver to Install "R" Screws Though Each Slat into Side Rail Cleat

### Adjust Leveling Feet "U" to Touch Floor