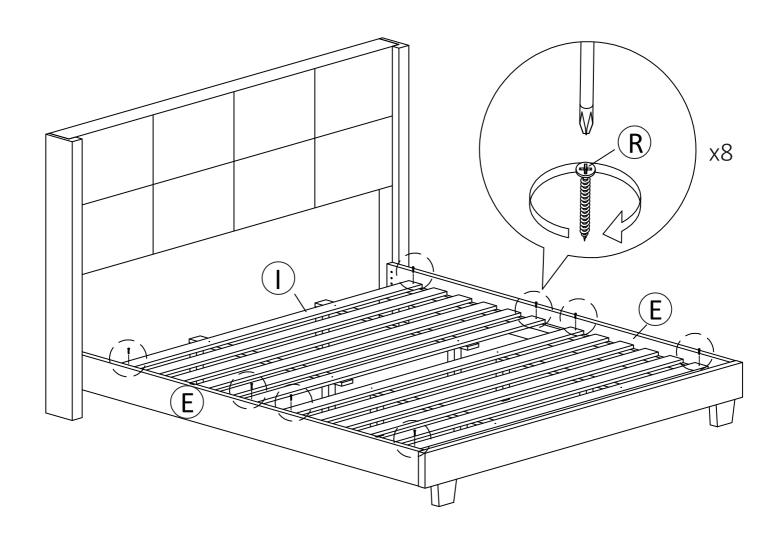

## Open Velcro Back Panels to Remove All Parts for Assembly.

Use Screwdriver to Install "R" Screws Though Each Slat into Side Rail Cleat