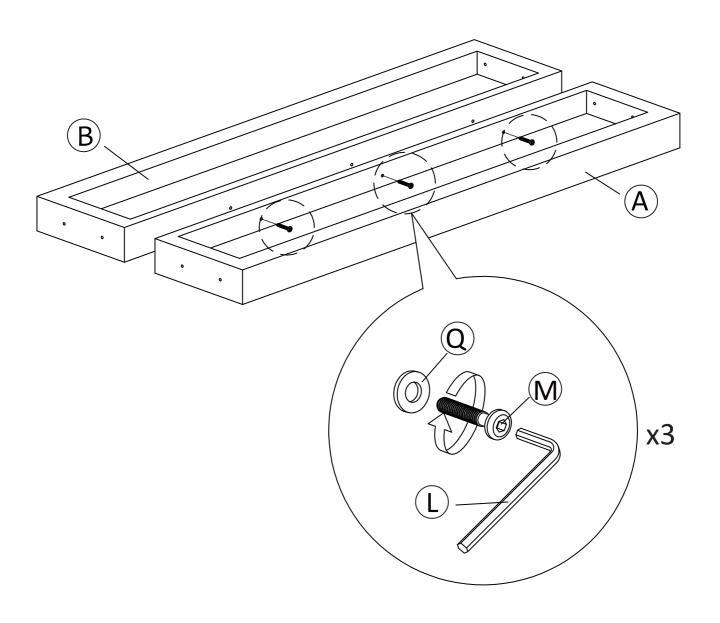

### PARTS AND HARDWARE / PIEZAS Y HARDWARE

| No.                                 | SKETCH<br>ESQUEMA | DESCRIPTION La Description                    | QTY<br>CANTIDAD | No. | SKETCH<br>ESQUEMA | DESCRIPTION  La Description               | QTY<br>CANTIDAD |
|-------------------------------------|-------------------|-----------------------------------------------|-----------------|-----|-------------------|-------------------------------------------|-----------------|
| А                                   |                   | Headboard Panel<br>Panel De La Cabecera       | 1               | K   |                   | Allen Key M5x70mm<br>Llave Allen M5x70mm  | 1               |
| В                                   |                   | Headboard Panel<br>Panel De La Cabecera       | 1               | L   |                   | Allen Key M4x65mm<br>Llave Allen M4x65mm  | 1               |
| С                                   |                   | Headboard Legs<br>Patas De Cabecera           | 1               | M   |                   | Allen bolt M6x30mm<br>Perno Allen M6x30mm | 11              |
| D                                   |                   | Headboard Legs<br>Patas De Cabecera           | 1               | N   |                   | Allen bolt M6x45mm<br>Perno Allen M6x45mm | 8               |
| Е                                   |                   | Side Rail<br>Largueros Lateral                | 2               | 0   |                   | Allen bolt M6x50mm<br>Perno Allen M6x50mm | 4               |
| F                                   |                   | Footboard<br>Pie De Cama                      | 1               | Р   |                   | Allen bolt M6x65mm<br>Perno Allen M6x65mm | 6               |
| G                                   |                   | Center Slats<br>Listones                      | 4               | Q   |                   | Flat washer M6<br>Arandela plana M6       | 17              |
| Н                                   |                   | Slat Support Legs<br>Tas De Apoyo De Listones | 8               | R   |                   | Screw M4x32mm<br>Tornillo M4x32mm         | 8               |
| I                                   |                   | Slat Roll<br>Rollor De Listones               | 2               | U   |                   | Adjustable Leveler<br>Nivelador ajustable | 8               |
| J                                   | 0 0               | Plastic Leg<br>Patas Del Pie De Cama          | 2               |     | help@ovis.co      |                                           |                 |
| PHILIPS SCREWD REQUIRED (NOT INCLUD |                   |                                               |                 |     |                   | JIRED                                     |                 |