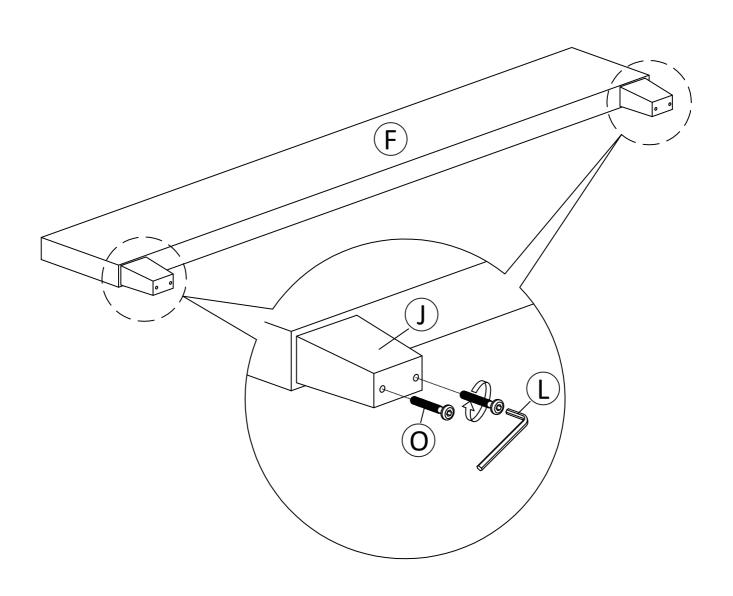

### PARTS AND HARDWARE / PIEZAS Y HARDWARE

| No.                                 | SKETCH<br>ESQUEMA | DESCRIPTION La Description                    | QTY<br>CANTIDAD | No. | SKETCH<br>ESQUEMA | DESCRIPTION  La Description               | QTY<br>CANTIDAD |
|-------------------------------------|-------------------|-----------------------------------------------|-----------------|-----|-------------------|-------------------------------------------|-----------------|
| А                                   |                   | Headboard Panel<br>Panel De La Cabecera       | 1               | K   |                   | Allen Key M5x70mm<br>Llave Allen M5x70mm  | 1               |
| В                                   |                   | Headboard Panel<br>Panel De La Cabecera       | 1               | L   |                   | Allen Key M4x65mm<br>Llave Allen M4x65mm  | 1               |
| С                                   |                   | Headboard Legs<br>Patas De Cabecera           | 1               | M   |                   | Allen bolt M6x30mm<br>Perno Allen M6x30mm | 11              |
| D                                   |                   | Headboard Legs<br>Patas De Cabecera           | 1               | N   |                   | Allen bolt M6x45mm<br>Perno Allen M6x45mm | 8               |
| Е                                   |                   | Side Rail<br>Largueros Lateral                | 2               | 0   |                   | Allen bolt M6x50mm<br>Perno Allen M6x50mm | 4               |
| F                                   |                   | Footboard<br>Pie De Cama                      | 1               | Р   |                   | Allen bolt M6x65mm<br>Perno Allen M6x65mm | 6               |
| G                                   |                   | Center Slats<br>Listones                      | 4               | Q   |                   | Flat washer M6<br>Arandela plana M6       | 17              |
| Н                                   |                   | Slat Support Legs<br>Tas De Apoyo De Listones | 8               | R   |                   | Screw M4x32mm<br>Tornillo M4x32mm         | 8               |
| I                                   |                   | Slat Roll<br>Rollor De Listones               | 2               | U   |                   | Adjustable Leveler<br>Nivelador ajustable | 8               |
| J                                   | 0 0               | Plastic Leg<br>Patas Del Pie De Cama          | 2               |     | help@ovis.co      |                                           |                 |
| PHILIPS SCREWD REQUIRED (NOT INCLUD |                   |                                               |                 |     |                   | JIRED                                     |                 |