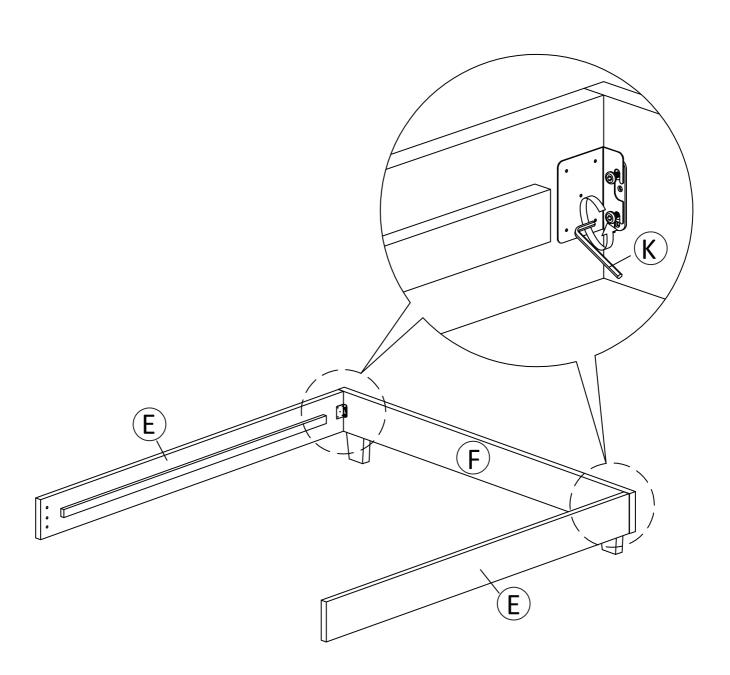

### PARTS AND HARDWARE / PIEZAS Y HARDWARE

| No.                                 | SKETCH<br>ESQUEMA | DESCRIPTION La Description                    | QTY<br>CANTIDAD | No. | SKETCH<br>ESQUEMA | DESCRIPTION  La Description               | QTY<br>CANTIDAD |
|-------------------------------------|-------------------|-----------------------------------------------|-----------------|-----|-------------------|-------------------------------------------|-----------------|
| А                                   |                   | Headboard Panel<br>Panel De La Cabecera       | 1               | K   |                   | Allen Key M5x70mm<br>Llave Allen M5x70mm  | 1               |
| В                                   |                   | Headboard Panel<br>Panel De La Cabecera       | 1               | L   |                   | Allen Key M4x65mm<br>Llave Allen M4x65mm  | 1               |
| С                                   |                   | Headboard Legs<br>Patas De Cabecera           | 1               | M   |                   | Allen bolt M6x30mm<br>Perno Allen M6x30mm | 11              |
| D                                   |                   | Headboard Legs<br>Patas De Cabecera           | 1               | N   |                   | Allen bolt M6x45mm<br>Perno Allen M6x45mm | 8               |
| Е                                   |                   | Side Rail<br>Largueros Lateral                | 2               | 0   |                   | Allen bolt M6x50mm<br>Perno Allen M6x50mm | 4               |
| F                                   |                   | Footboard<br>Pie De Cama                      | 1               | Р   |                   | Allen bolt M6x65mm<br>Perno Allen M6x65mm | 6               |
| G                                   |                   | Center Slats<br>Listones                      | 4               | Q   |                   | Flat washer M6<br>Arandela plana M6       | 17              |
| Н                                   |                   | Slat Support Legs<br>Tas De Apoyo De Listones | 8               | R   |                   | Screw M4x32mm<br>Tornillo M4x32mm         | 8               |
| I                                   |                   | Slat Roll<br>Rollor De Listones               | 2               | U   |                   | Adjustable Leveler<br>Nivelador ajustable | 8               |
| J                                   | 0 0               | Plastic Leg<br>Patas Del Pie De Cama          | 2               |     | help@ovis.co      |                                           |                 |
| PHILIPS SCREWD REQUIRED (NOT INCLUD |                   |                                               |                 |     |                   | JIRED                                     |                 |