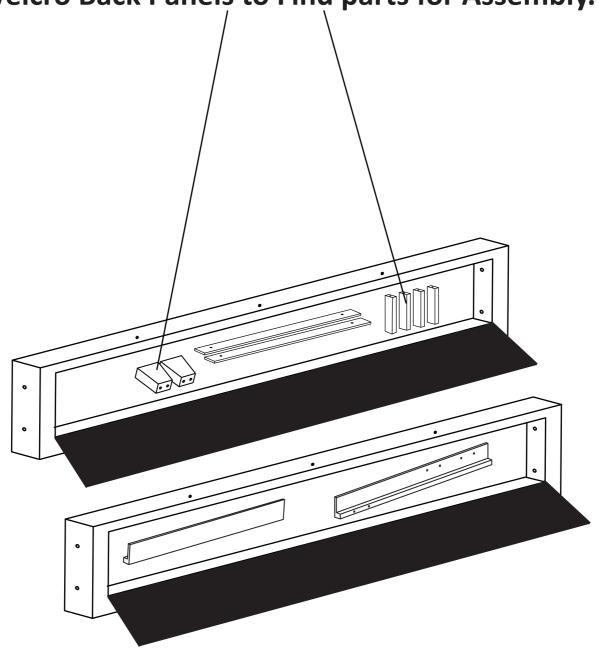

# PLEASE DO NOT RETURN TO STORE!

Email our support team: help@ovis.co

Bed Parts are Inside the Headboard Panels. Open Velcro Back Panels to Find parts for Assembly.

## Open Velcro Back Panels to Remove All Parts for Assembly.

Use Screwdriver to Install "R" Screws Though Each Slat into Side Rail Cleat