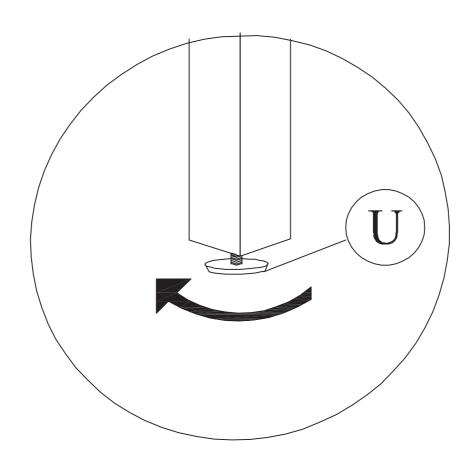

| Slat Roll<br>Rollor De Listones               | 2               | U   |                   | Adjustable Leveler<br>Nivelador ajustable | 8               |
| J                                   | 0 0               | Plastic Leg<br>Patas Del Pie De Cama          | 2               |     | help@ovis.co      |                                           |                 |
| PHILIPS SCREWD REQUIRED (NOT INCLUD |                   |                                               |                 |     |                   | JIRED                                     |                 |

## Open Velcro Back Panels to Remove All Parts for Assembly.

















Use Screwdriver to Install "R" Screws Though Each Slat into Side Rail Cleat

### Adjust Leveling Feet "U" to Touch Floor



### **NEED ADDITIONAL HELP?**

Email our support team: help@ovis.co

\_\_\_\_\_

#### **CAUTION:**

Do not attempt to move the bed when fully assembled. This could result in damage to the rails, headboard, or footboard.

When placing furniture on non-carpeted flooring, we recommend the use of floor protection such as an area rug or furniture pads. Area rugs and padding not included with purchase.