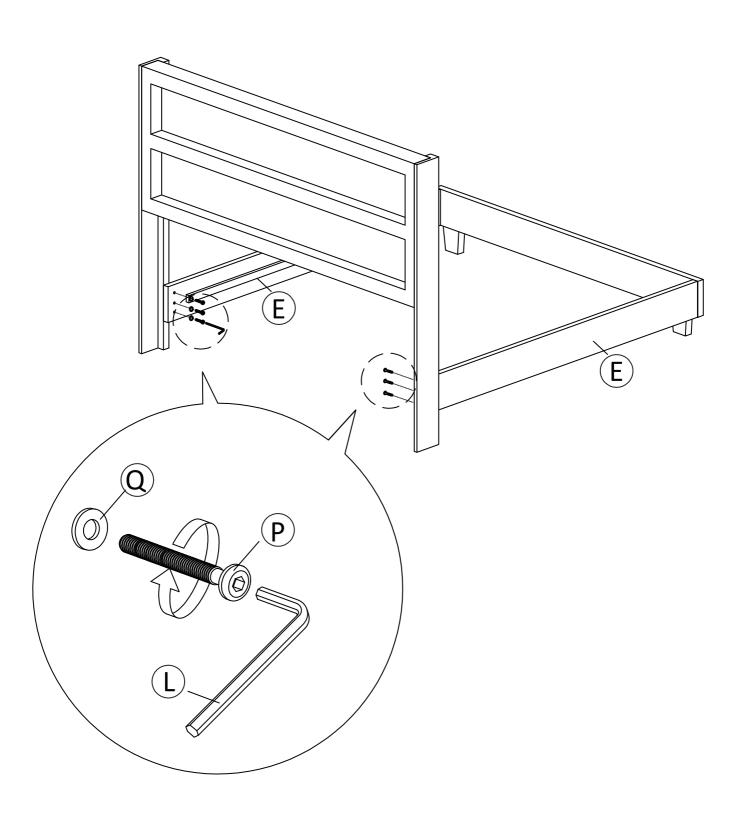

### PARTS AND HARDWARE / PIEZAS Y HARDWARE

| No.                                 | SKETCH<br>ESQUEMA | DESCRIPTION La Description                    | QTY<br>CANTIDAD | No. | SKETCH<br>ESQUEMA | DESCRIPTION  La Description               | QTY<br>CANTIDAD |
|-------------------------------------|-------------------|-----------------------------------------------|-----------------|-----|-------------------|-------------------------------------------|-----------------|
| А                                   |                   | Headboard Panel<br>Panel De La Cabecera       | 1               | K   |                   | Allen Key M5x70mm<br>Llave Allen M5x70mm  | 1               |
| В                                   |                   | Headboard Panel<br>Panel De La Cabecera       | 1               | L   |                   | Allen Key M4x65mm<br>Llave Allen M4x65mm  | 1               |
| С                                   |                   | Headboard Legs<br>Patas De Cabecera           | 1               | M   |                   | Allen bolt M6x30mm<br>Perno Allen M6x30mm | 11              |
| D                                   |                   | Headboard Legs<br>Patas De Cabecera           | 1               | N   |                   | Allen bolt M6x45mm<br>Perno Allen M6x45mm | 8               |
| Е                                   |                   | Side Rail<br>Largueros Lateral                | 2               | 0   |                   | Allen bolt M6x50mm<br>Perno Allen M6x50mm | 4               |
| F                                   |                   | Footboard<br>Pie De Cama                      | 1               | Р   |                   | Allen bolt M6x65mm<br>Perno Allen M6x65mm | 6               |
| G                                   |                   | Center Slats<br>Listones                      | 4               | Q   |                   | Flat washer M6<br>Arandela plana M6       | 17              |
| Н                                   |                   | Slat Support Legs<br>Tas De Apoyo De Listones | 8               | R   |                   | Screw M4x32mm<br>Tornillo M4x32mm         | 8               |
| I                                   |                   | Slat Roll<br>Rollor De Listones               | 2               | U   |                   | Adjustable Leveler<br>Nivelador ajustable | 8               |
| J                                   | 0 0               | Plastic Leg<br>Patas Del Pie De Cama          | 2               |     | help@ovis.co      |                                           |                 |
| PHILIPS SCREWD REQUIRED (NOT INCLUD |                   |                                               |                 |     |                   | JIRED                                     |                 |