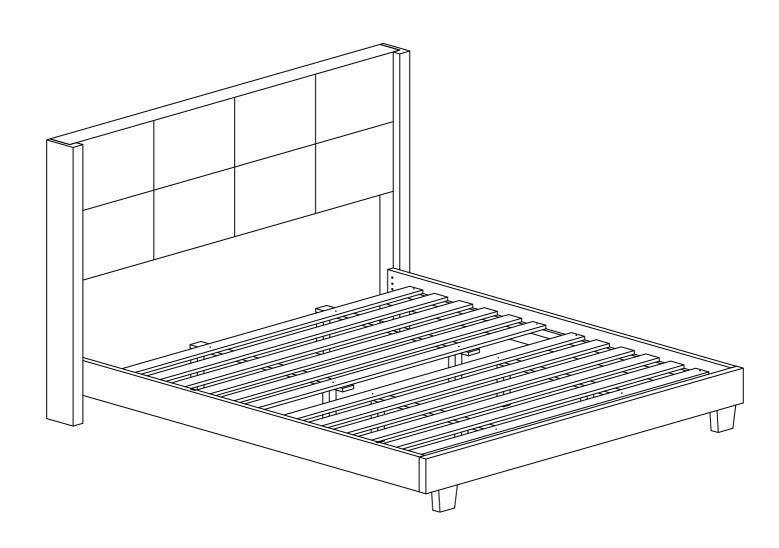

### **AL32015KG**

# PLEASE DO NOT RETURN TO STORE!

Email our support team: help@ovis.co

Bed Parts are Inside the Headboard Panels. Open Velcro Back Panels to Find parts for Assembly.



### PARTS AND HARDWARE / PIEZAS Y HARDWARE

| No.                                 | SKETCH<br>ESQUEMA | DESCRIPTION La Description                    | QTY<br>CANTIDAD | No. | SKETCH<br>ESQUEMA | DESCRIPTION  La Description               | QTY<br>CANTIDAD |
|-------------------------------------|-------------------|-----------------------------------------------|-----------------|-----|-------------------|-------------------------------------------|-----------------|
| А                                   |                   | Headboard Panel<br>Panel De La Cabecera       | 1               | K   |