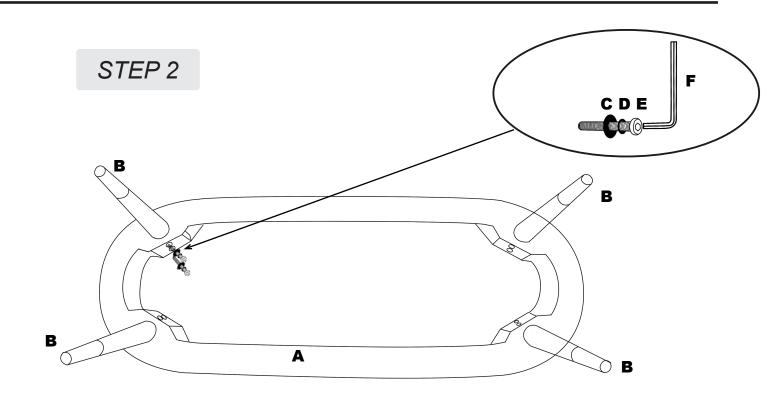

# STEP 1

- > Position the bench on its bottom as shown.
- Open the compartment to remove the four legs and hardware pack.

Position 1 leg (B) in the wooden frame as shown. Insert 2 screws (E), washers (D), and gaskets (C) into the pre-drilled holes to attach the leg. Use wrench (F) to tighten the screws (E) clockwise. Repeat this process for the other 3 legs.